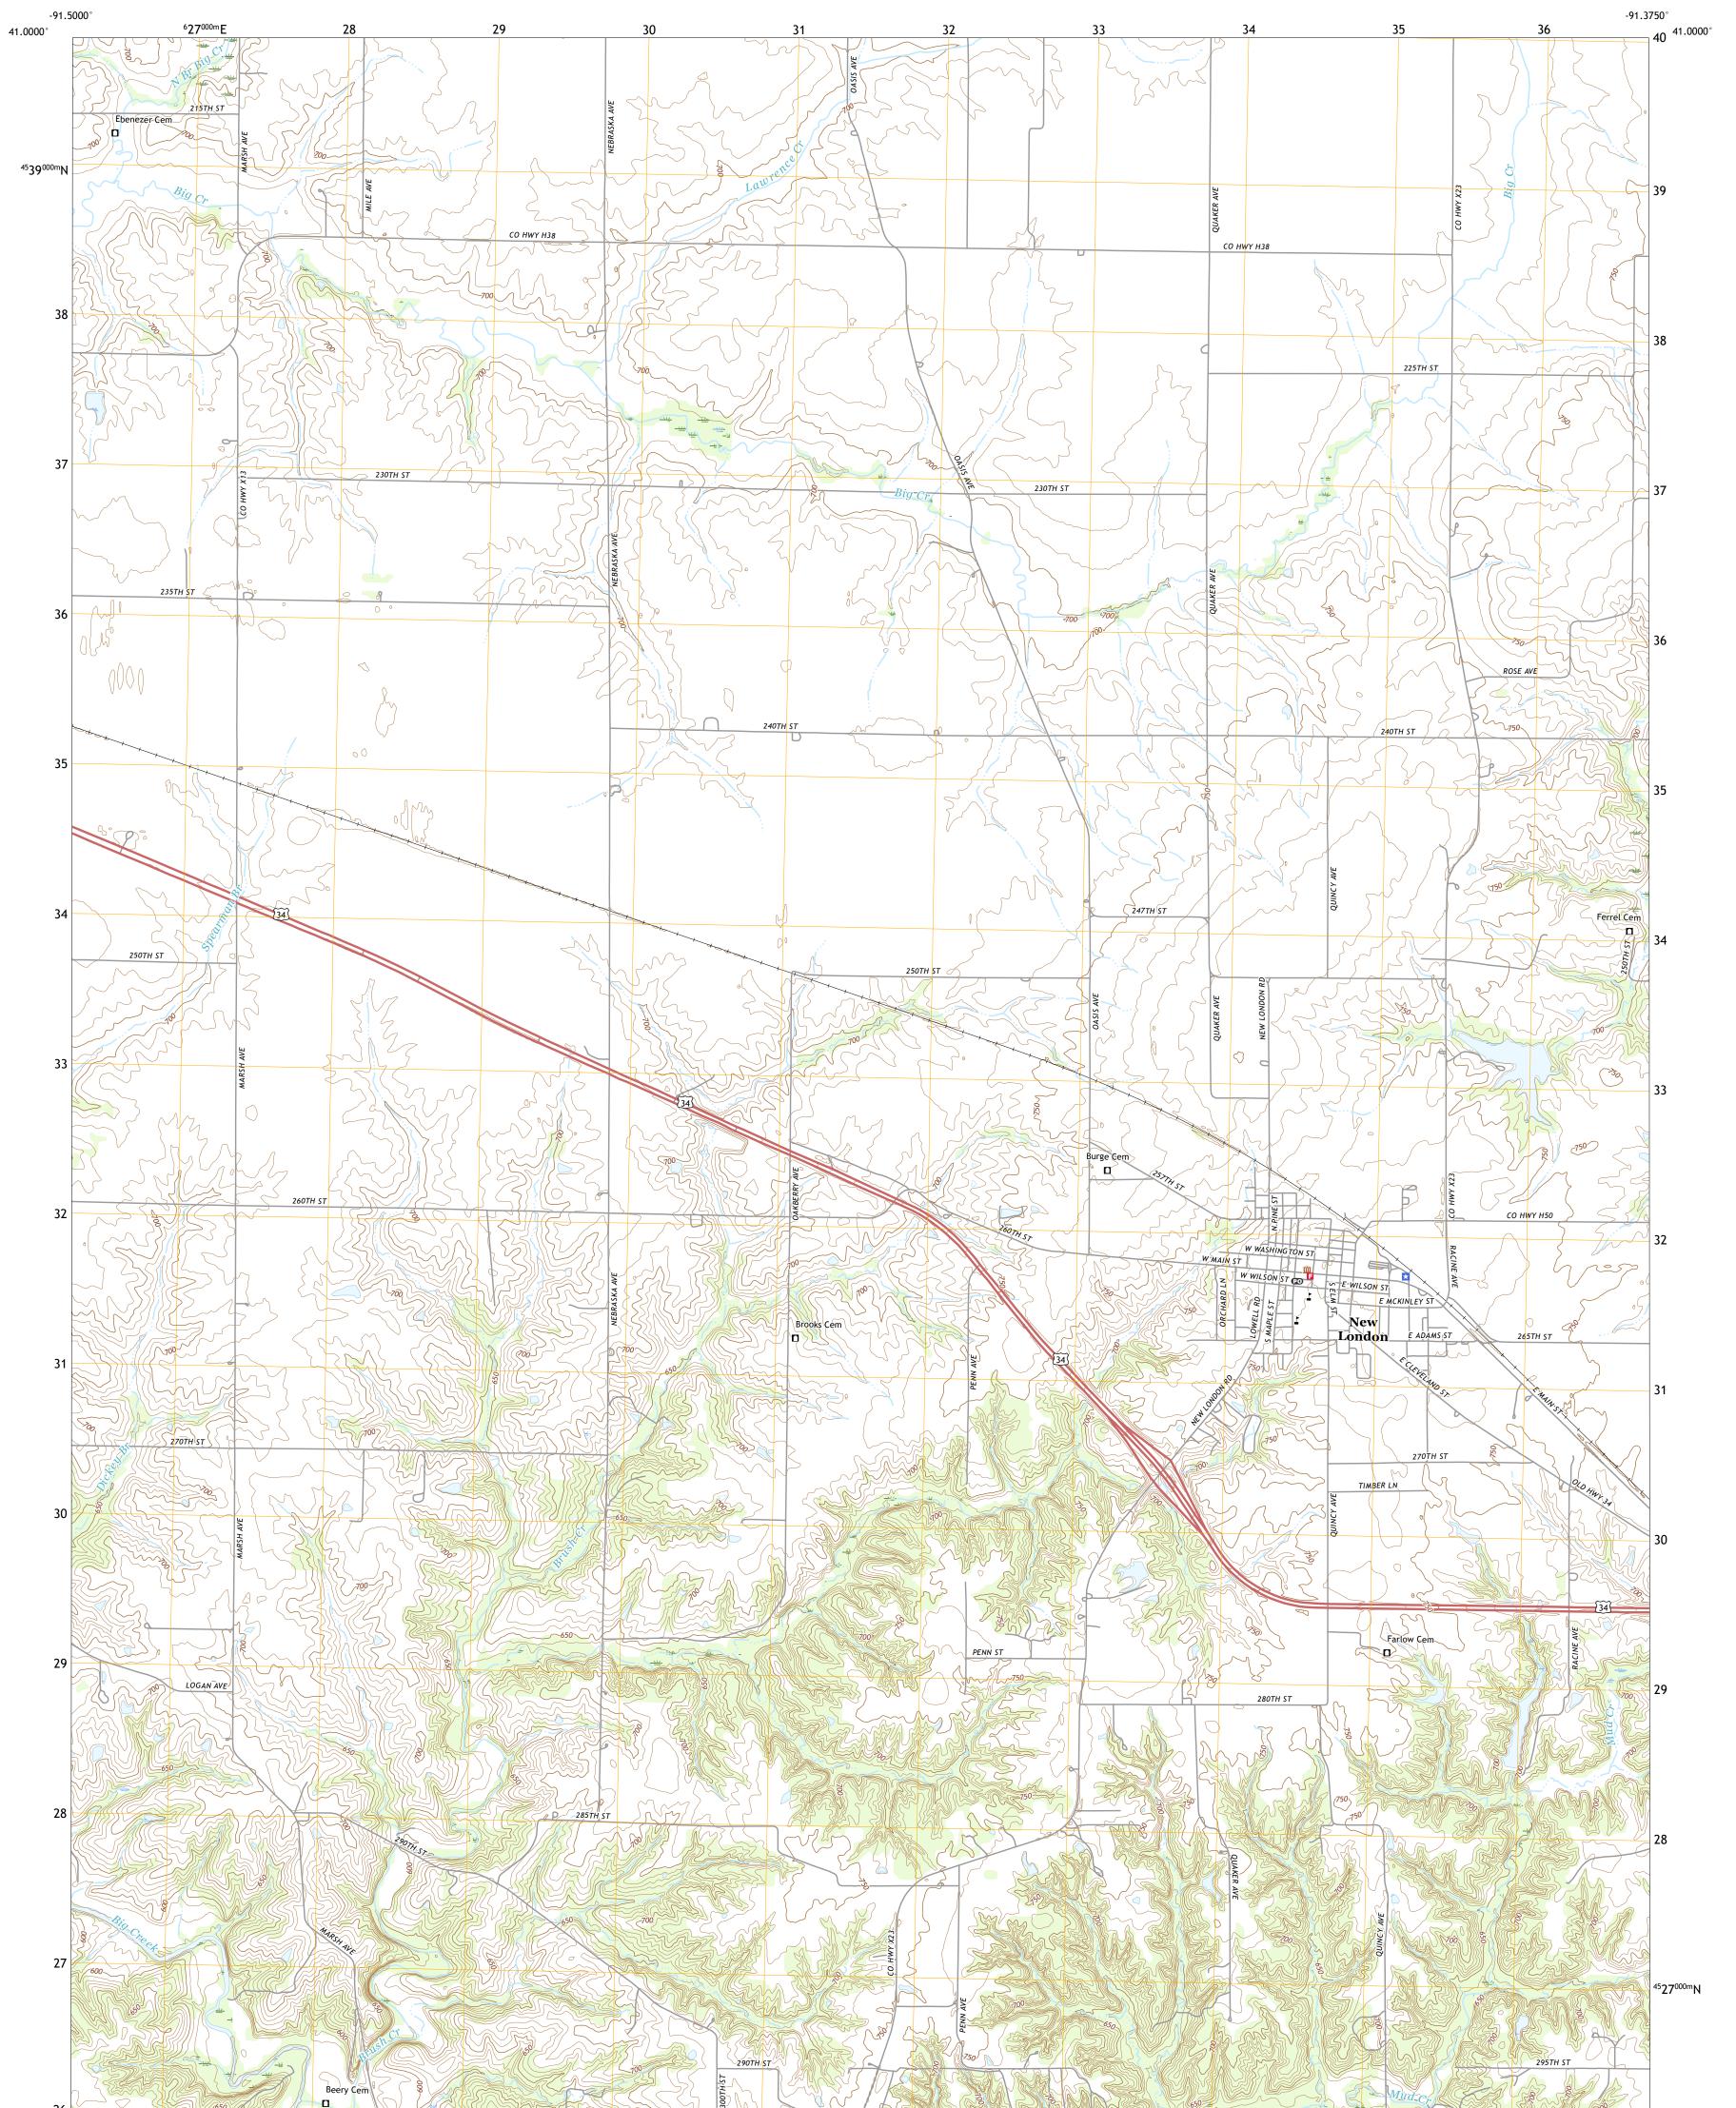

NEW LONDON QUADRANGLE IOWA - HENRY COUNTY 7.5-MINUTE SERIES

Produced by the United States Geological Survey North American Datum of 1983 (NAD83) World Geodetic System of 1984 (WGS84). Projection and 1 000-meter grid:Universal Transverse Mercator, Zone 15T This map is not a legal document. Boundaries may be generalized for this map scale. Private lands within government reservations may not be shown. Obtain permission before entering private lands.

Imagery......NAIP, August 2017 - October 2017 Roads.......GNIS, 2008 - 2021 Hydrography......GNIS, 2008 - 2021 Hydrography......National Hydrography Dataset, 2006 - 2018 Contours.....National Elevation Dataset, 2006 Boundaries.....Multiple sources; see metadata file 2019 - 2021 Public Land Survey System......BLM, 2020 Wetlands.....BLWS National Wetlands Inventory Not Available

State Route