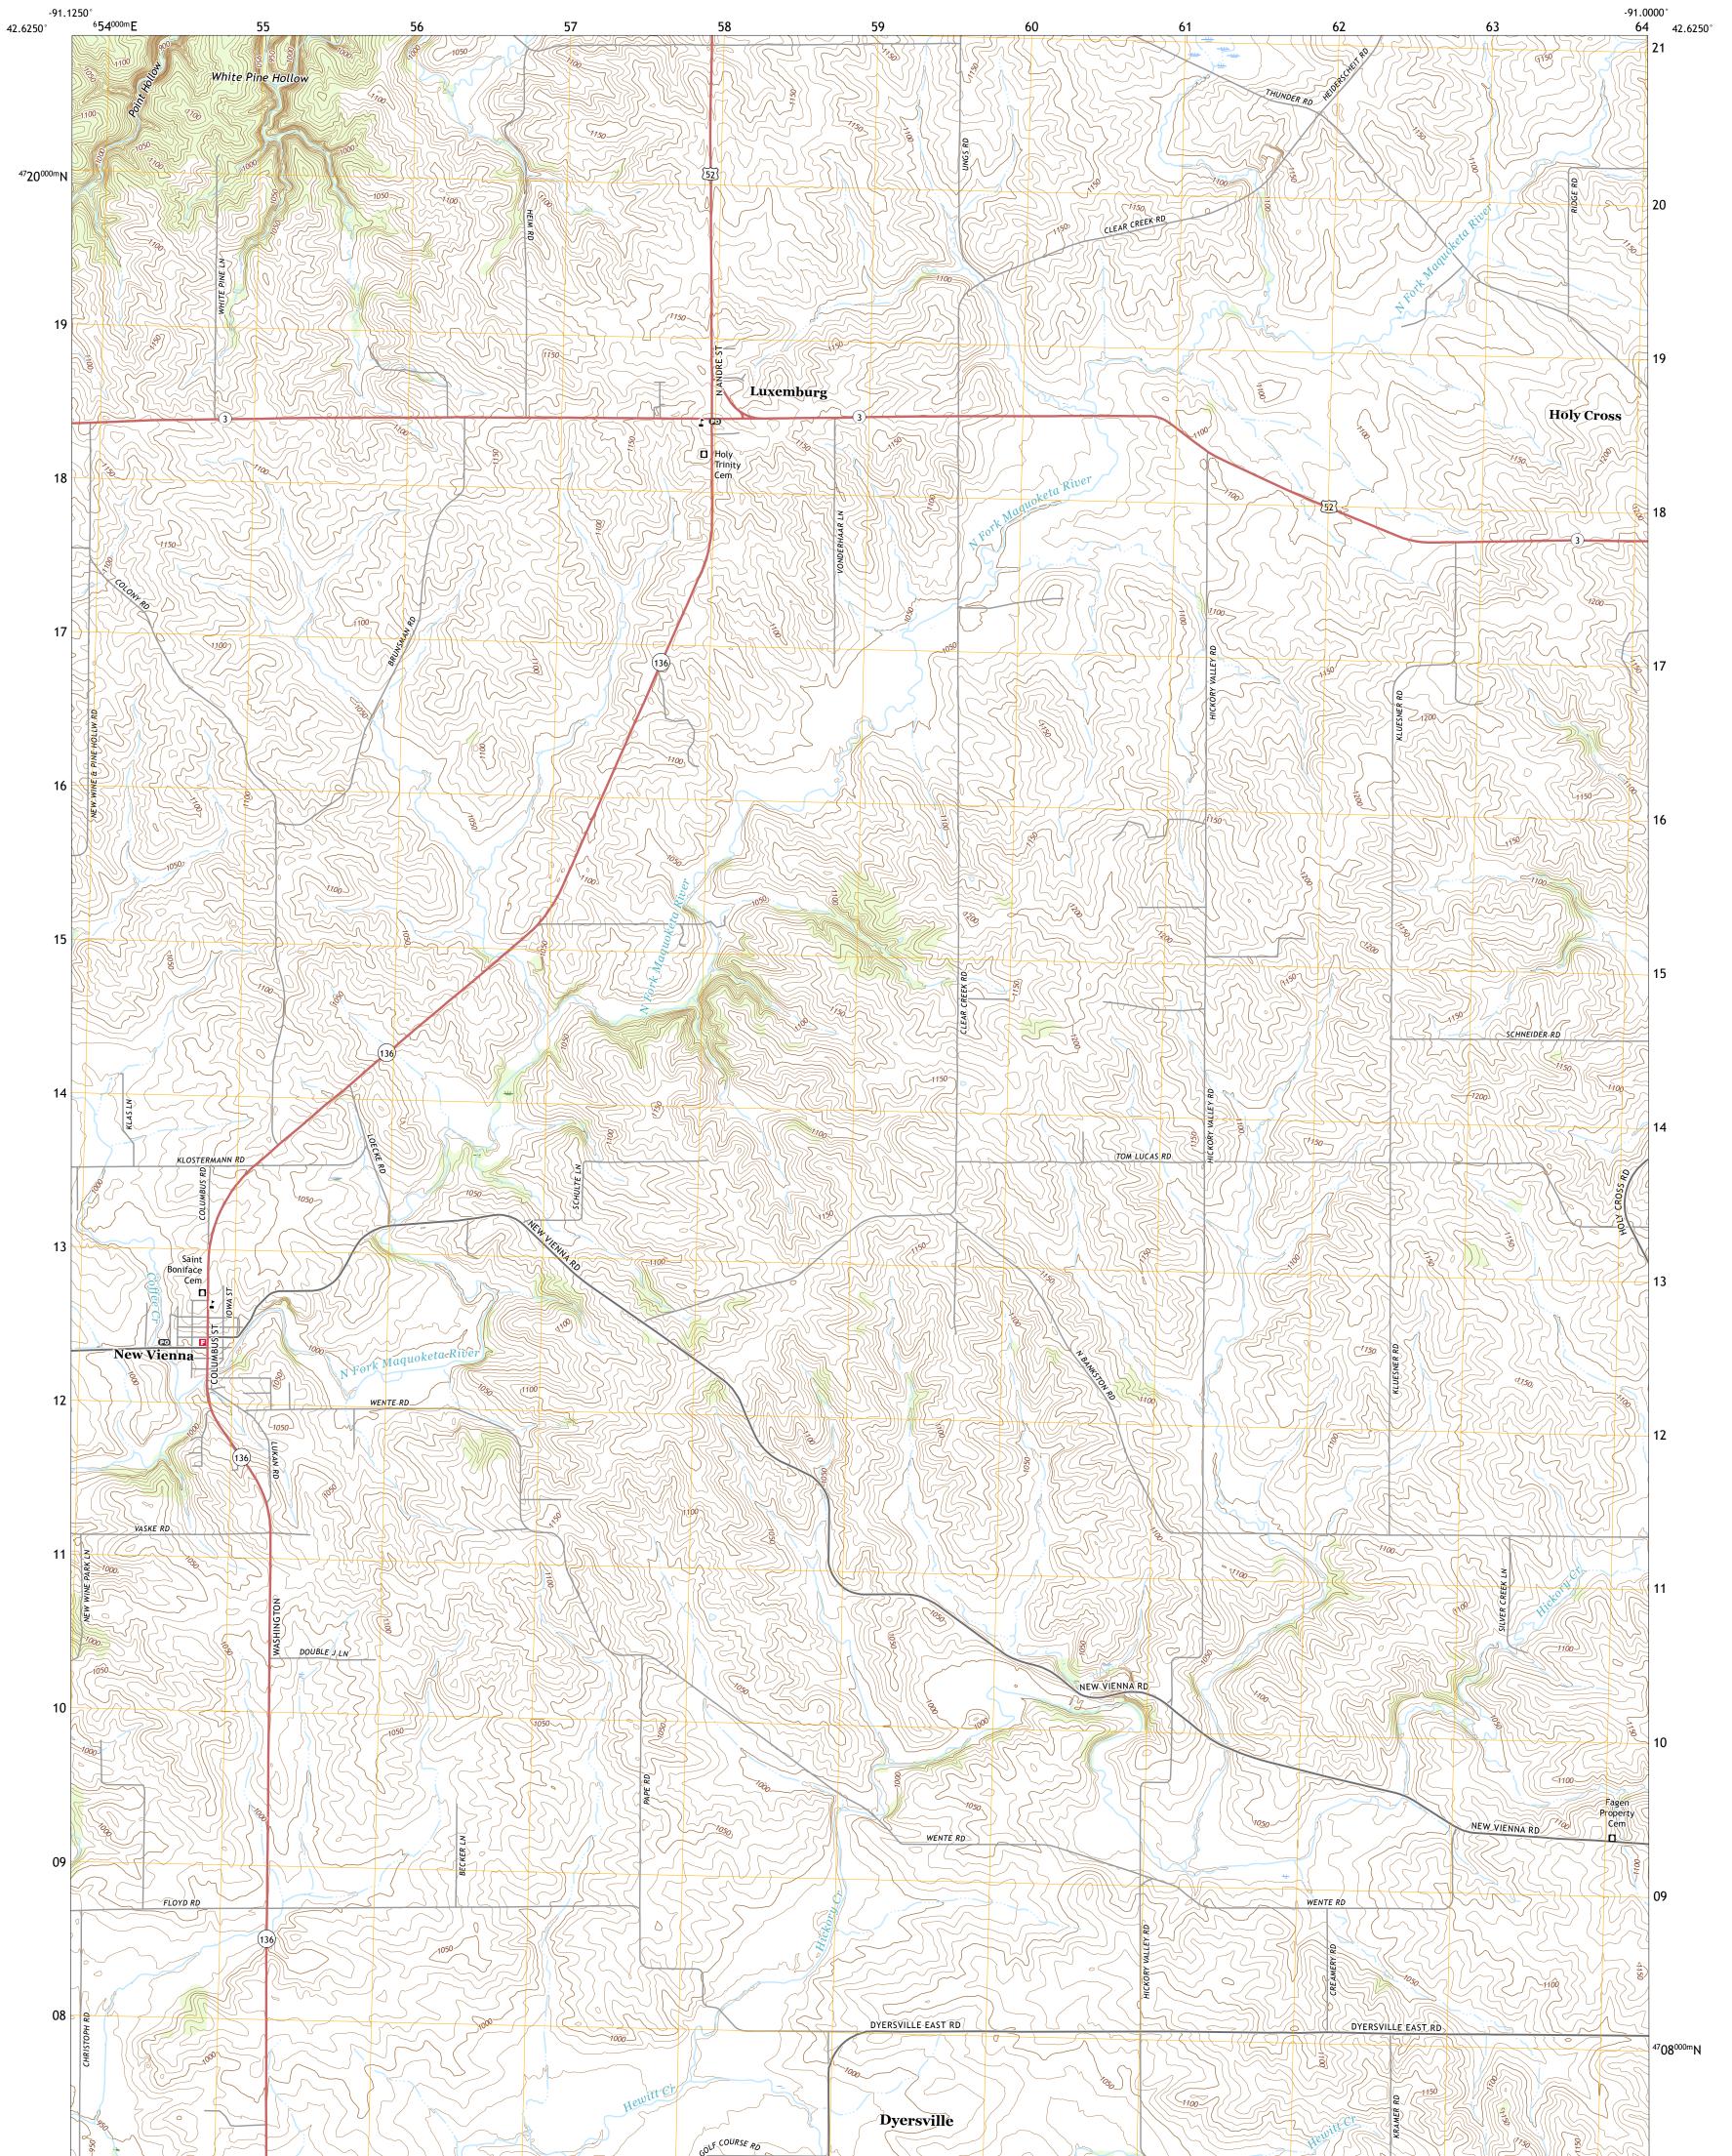

NEW VIENNA QUADRANGLE IOWA - DUBUQUE COUNTY 7.5-MINUTE SERIES

Produced by the United States Geological Survey North American Datum of 1983 (NAD83) World Geodetic System of 1984 (WGS84). Projection and 1 000-meter grid:Universal Transverse Mercator, Zone 15T This map is not a legal document. Boundaries may be generalized for this map scale. Private lands within government reservations may not be shown. Obtain permission before entering private lands.

Imagery..... Roads...... Names..... ......NAIP, August 2017 - October 2017 U.S. Census Bureau, 2018 .....GNIS, 2003 - 2018 .... 

 National
 Hydrography
 Dataset, 2005
 2018

 Contours
 National
 Elevation
 Dataset, 2004
 2005

 Boundaries
 Multiple
 sources; see
 metadata
 file
 2016
 2017

 Public
 Land
 Survey
 System
 BLM, 2017
 2017

 Wetlands
 FWS
 National
 Wetlands
 Inventory
 2002
 2005

NSN. 764301636724K31873

\_\_\_\_

State Route