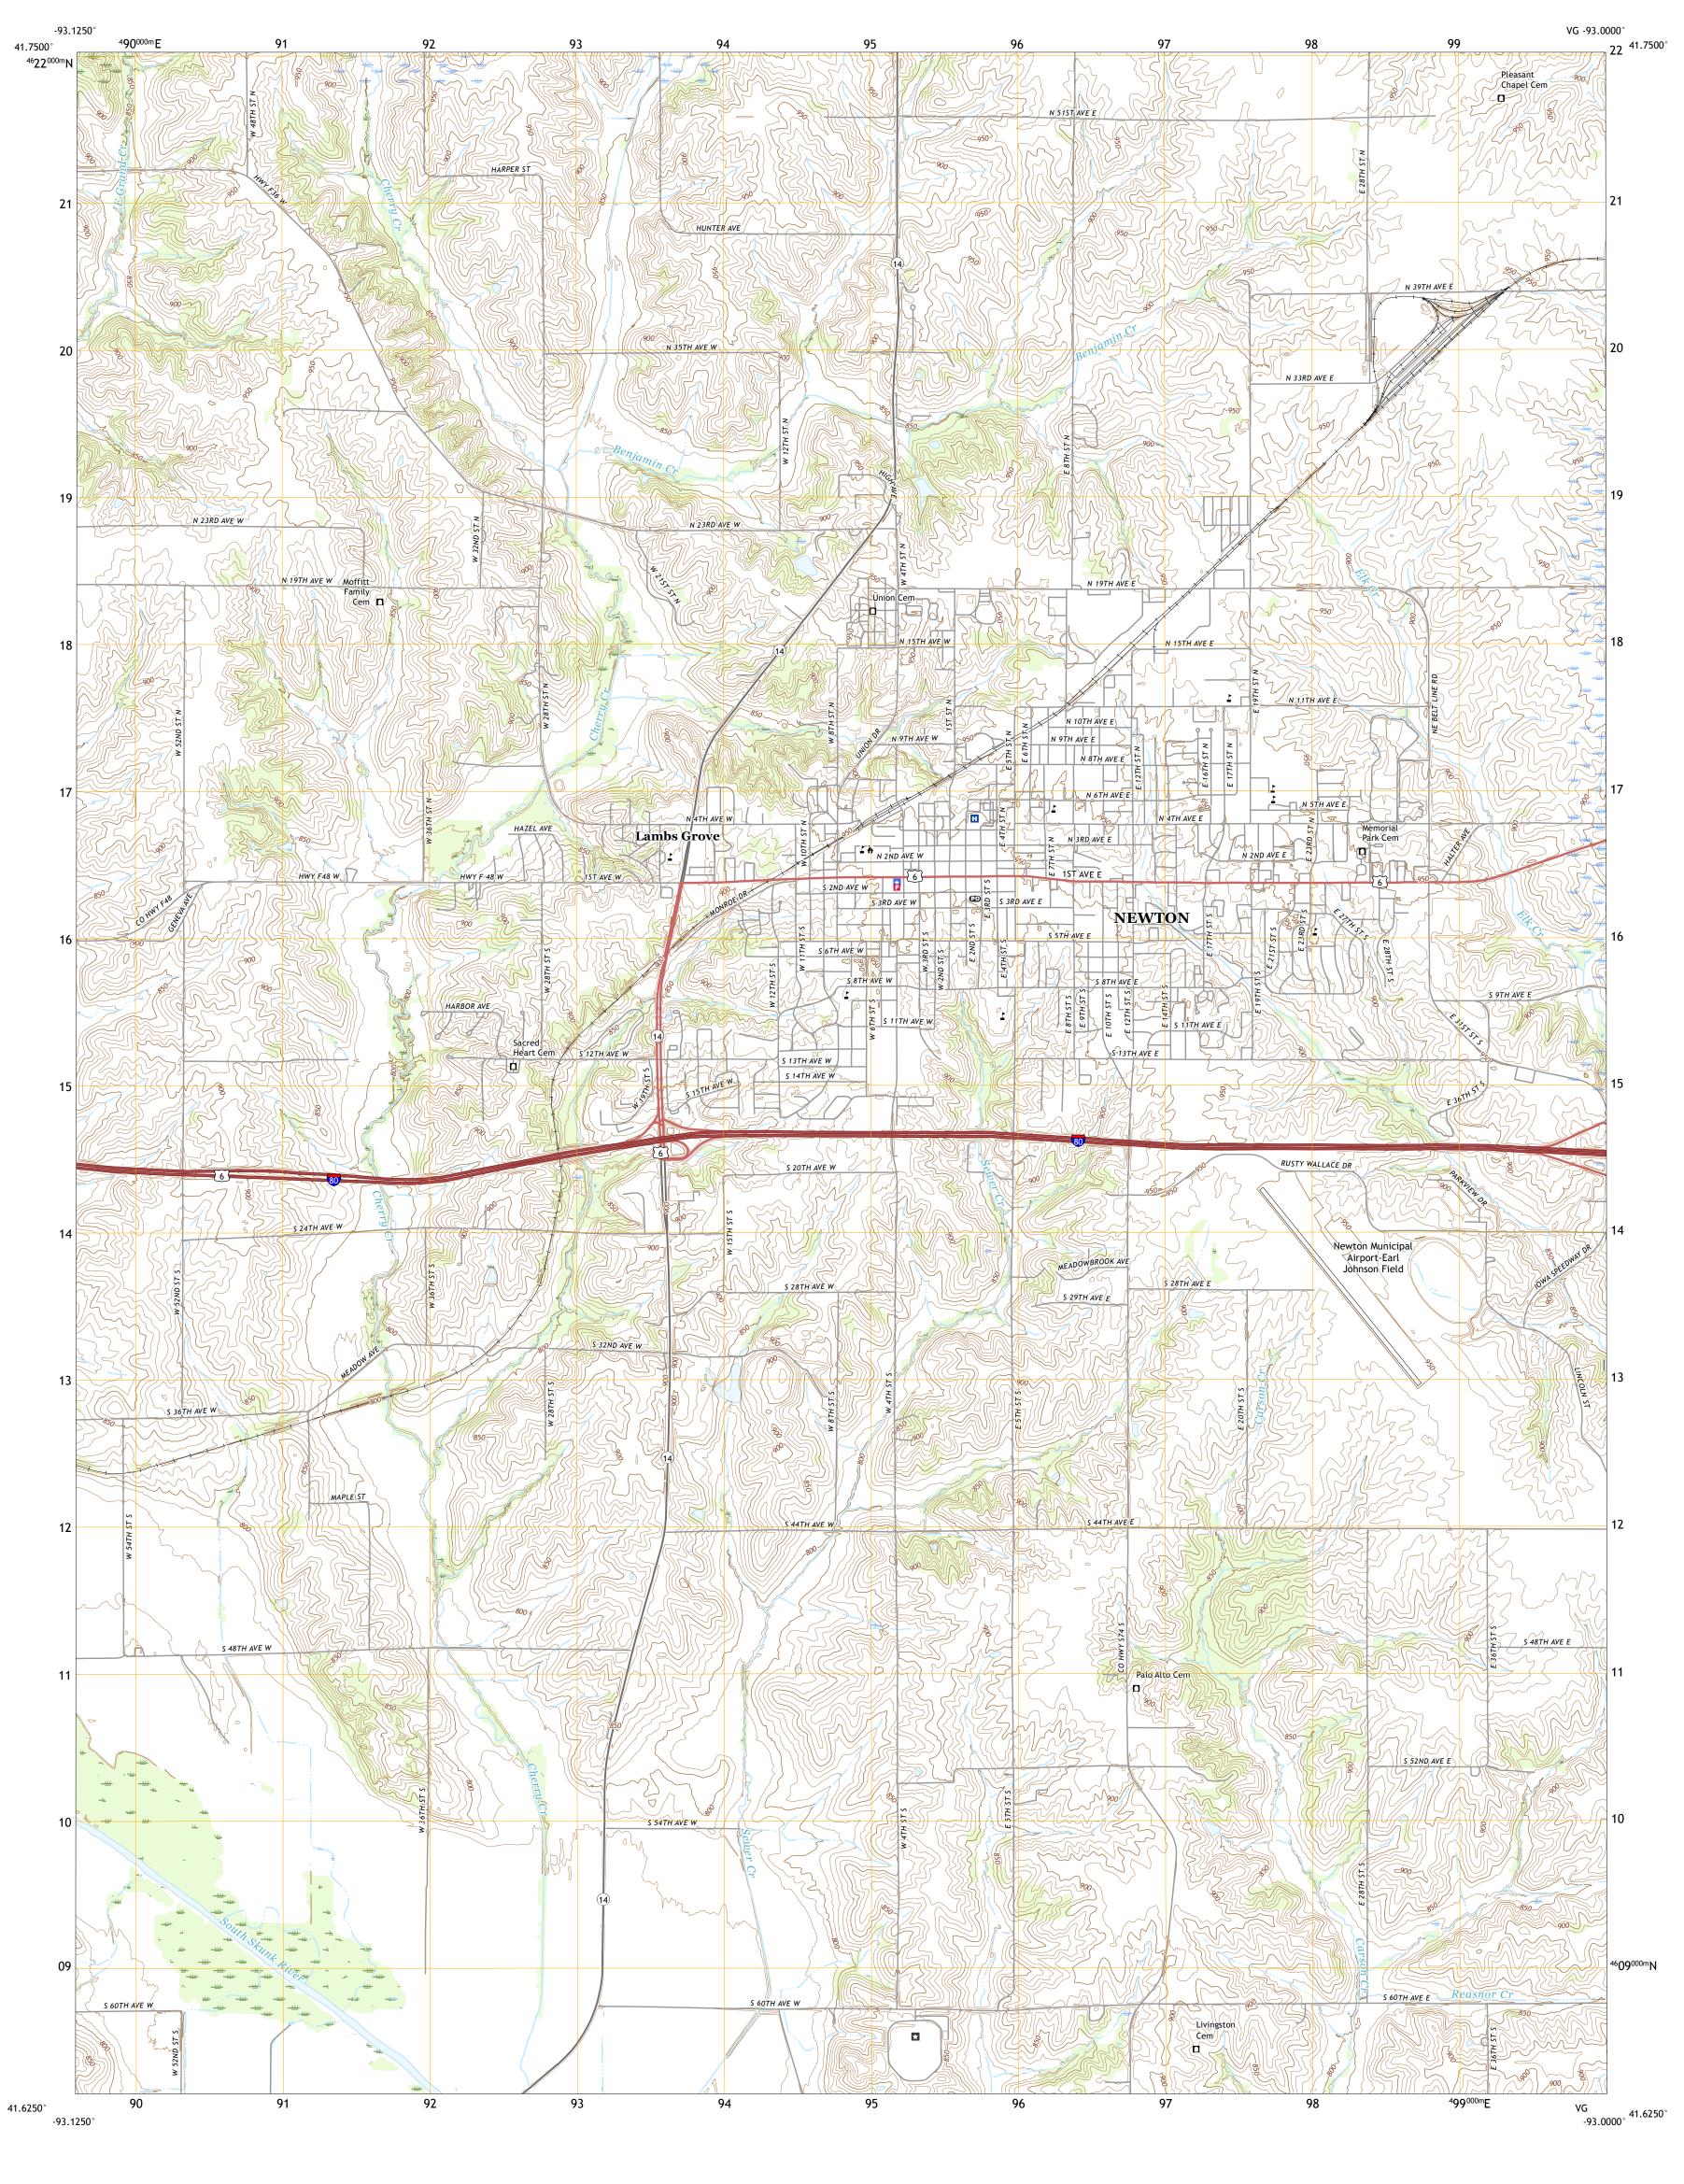

entering private lands.

Public Land Survey System.... Wetlands.....FWS Nation

Imagery.... Roads.....

Names....

State Route

NEWTON, IA

2018