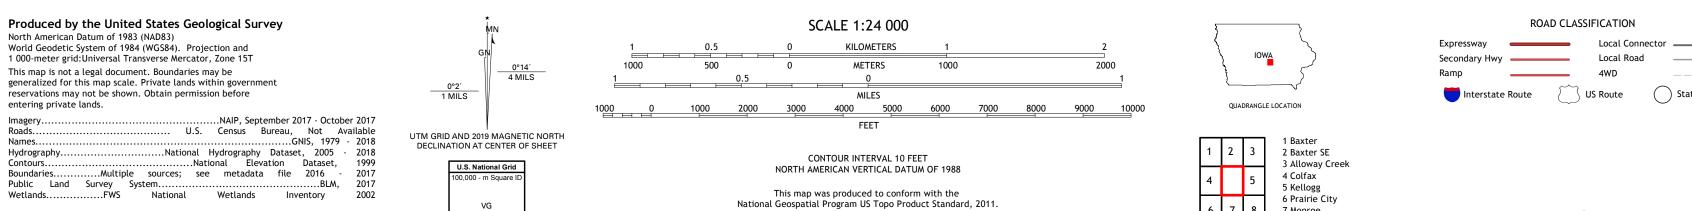

A metadata file associated with this product is draft version 0.6.18

7 Monroe

8 Killduff

ADJOINING QUADRANGLES

Produced by the United States Geological Survey

generalized for this map scale. Private lands within government reservations may not be shown. Obtain permission before

National

Wetlands

VG

Grid Zone Designation 15T

North American Datum of 1983 (NAD83) World Geodetic System of 1984 (WGS84). Projection and 1 000-meter grid:Universal Transverse Mercator, Zone 15T

This map is not a legal document. Boundaries may be

entering private lands.

Public Land Survey System.... Wetlands.....FWS Nation

Imagery.... Roads.....

Names....

State Route

NEWTON, IA

2018