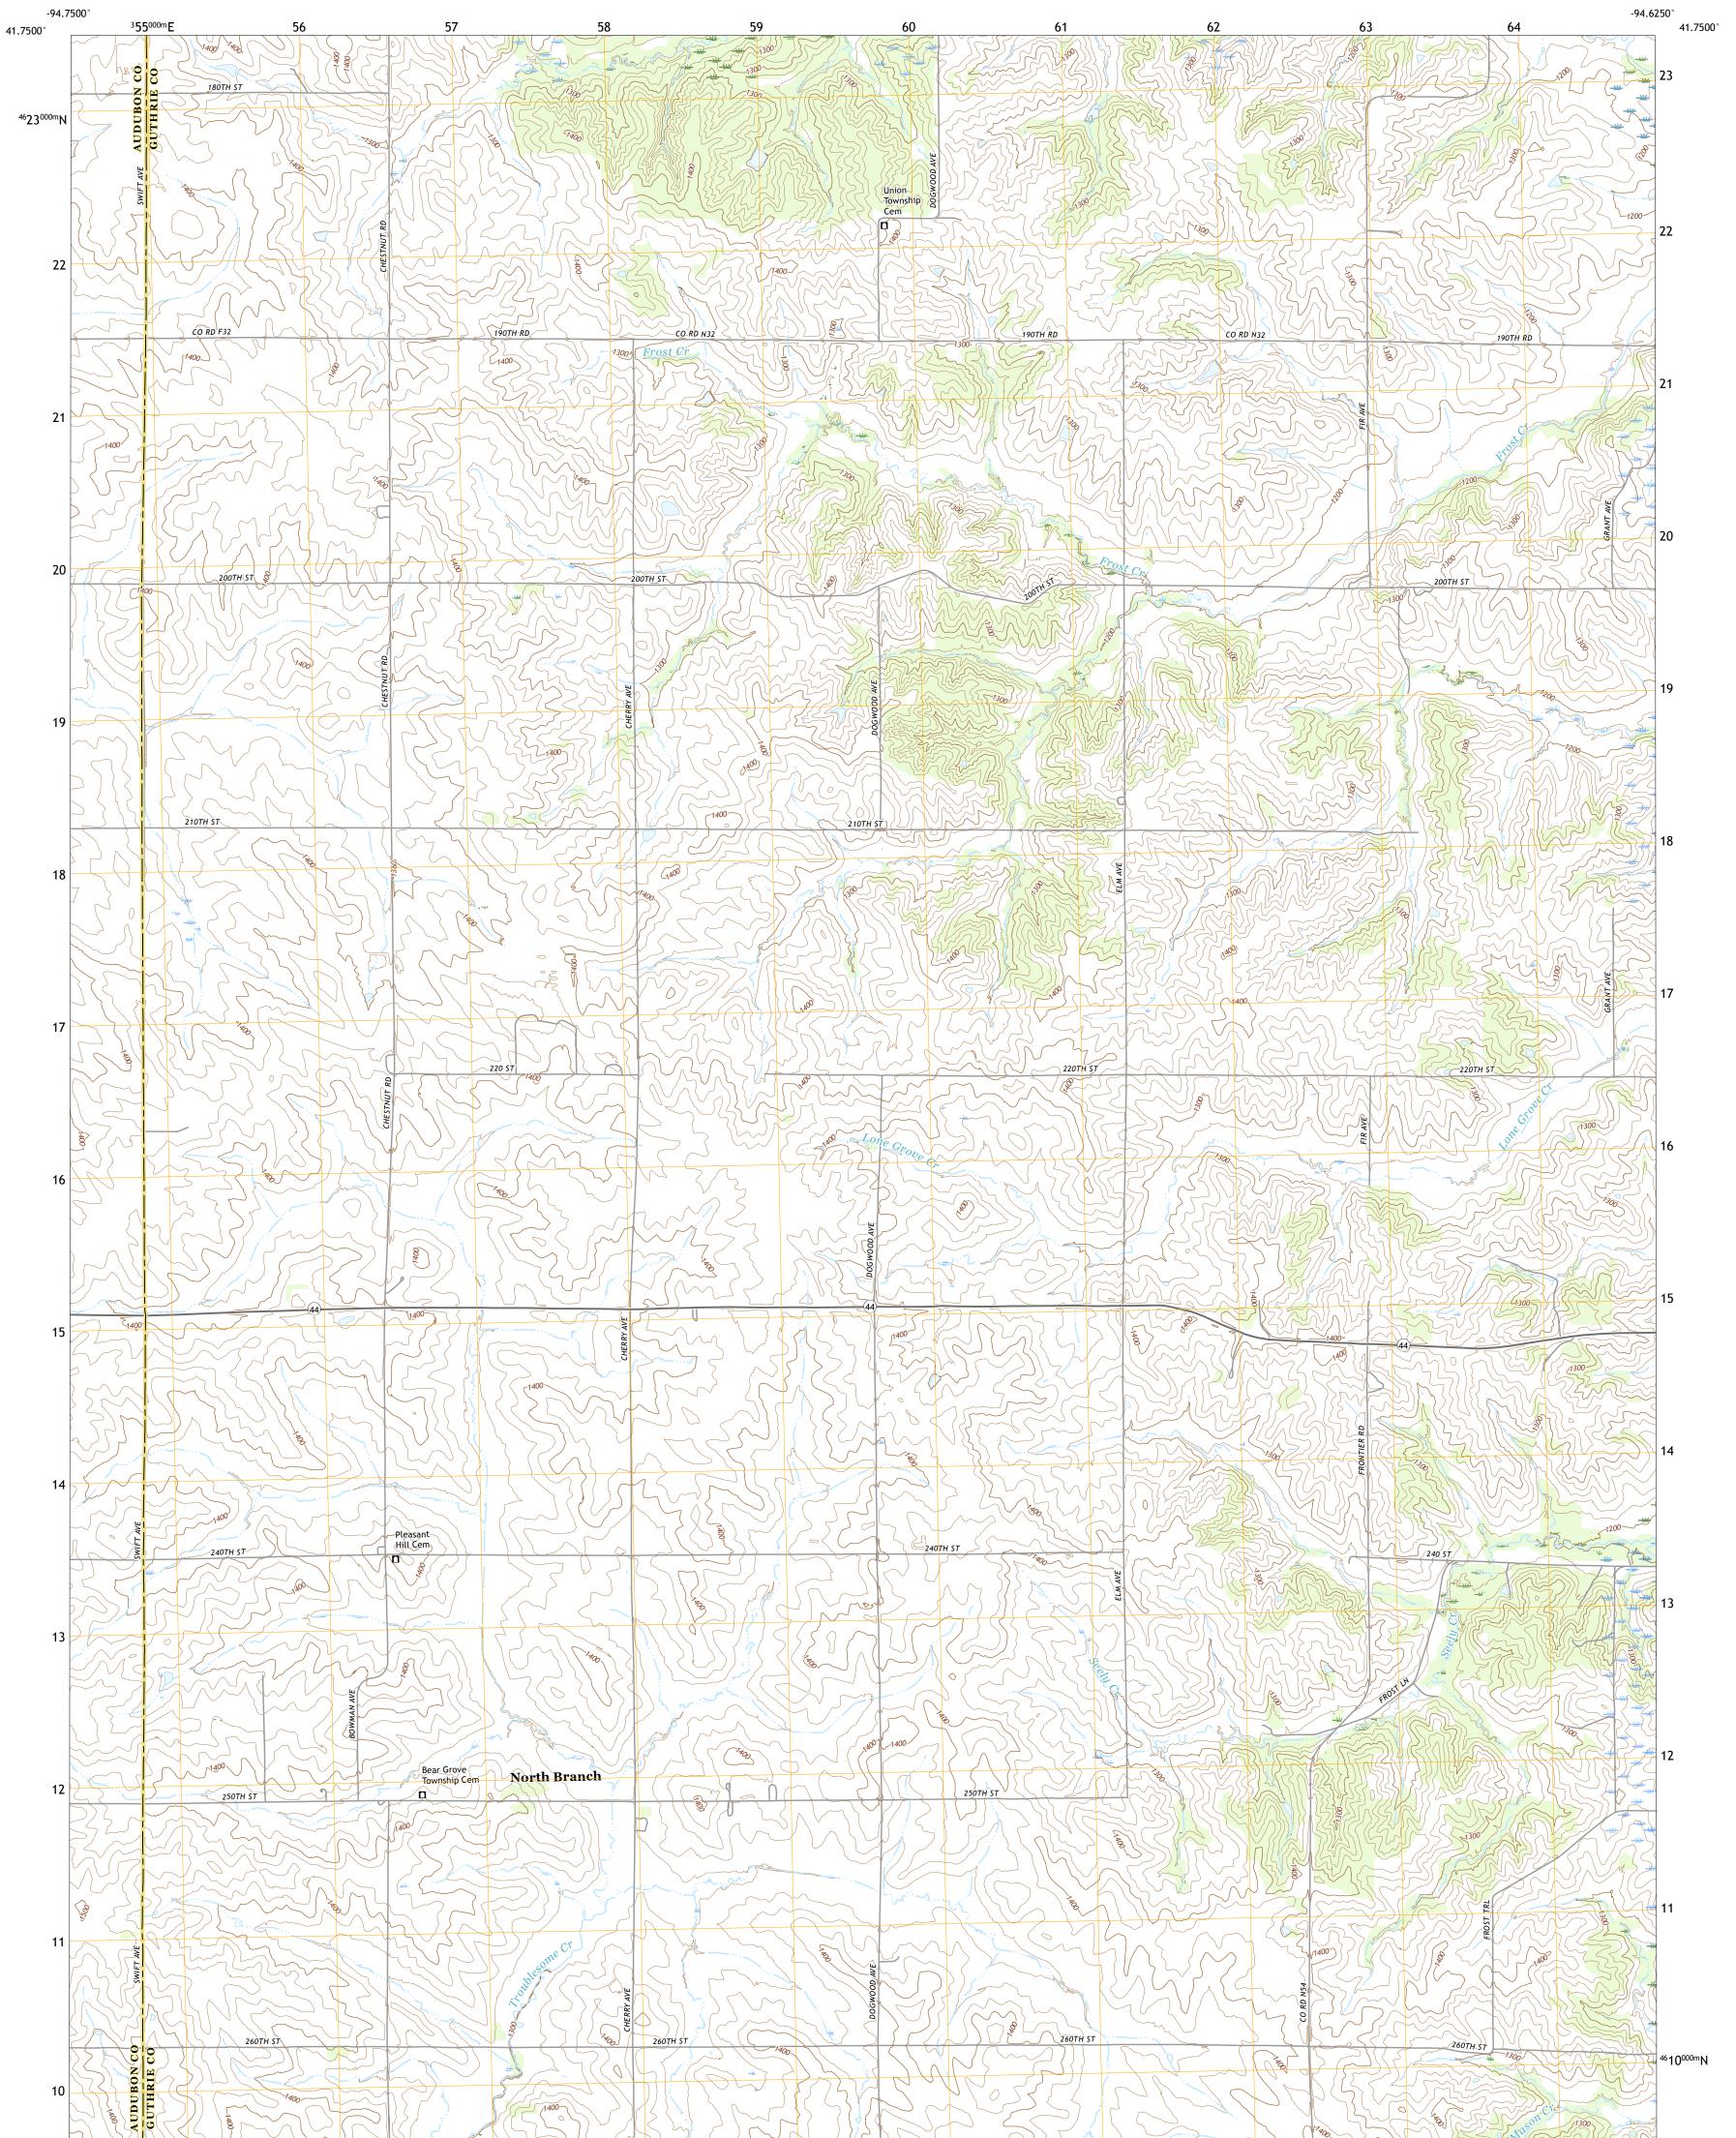

IOWA

Produced by the United States Geological Survey North American Datum of 1983 (NAD83) World Geodetic System of 1984 (WGS84). Projection and 1 000-meter grid:Universal Transverse Mercator, Zone 15T This map is not a legal document. Boundaries may be generalized for this map scale. Private lands within government reservations may not be shown. Obtain permission before entering private lands.

Imagery..... Roads...... Names..... ......NAIP, July 2017 - October 2017 .....U.S. Census Bureau, Not Available .....GNIS, 1979 - 2016 

 National
 Hydrography
 Dataset, 2006
 2018

 Contours
 National
 Elevation
 Dataset, 2006

 Boundaries
 Multiple sources; see metadata file 2016
 2017

 Public
 Land
 Survey
 System

 Wetlands
 Inventory
 2002