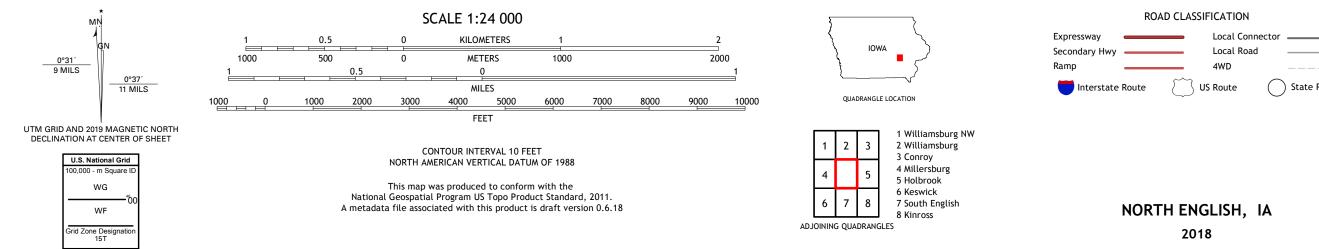

NORTH ENGLISH QUADRANGLE IOWA 7.5-MINUTE SERIES





Produced by the United States Geological Survey North American Datum of 1983 (NAD83) World Geodetic System of 1984 (WGS84). Projection and 1 000-meter grid:Universal Transverse Mercator, Zone 15T This map is not a legal document. Boundaries may be generalized for this map scale. Private lands within government reservations may not be shown. Obtain permission before entering private lands.

Imagery.... Roads..... Names..... .........NAIP, September 2017 - October 2017 U.S. Census Bureau, 2018 ......GNIS, 1979 - 2018 



## NSN. 7643016363062 NGA REF NO. US GS X 24 K 3 2 3 5 9

State Route