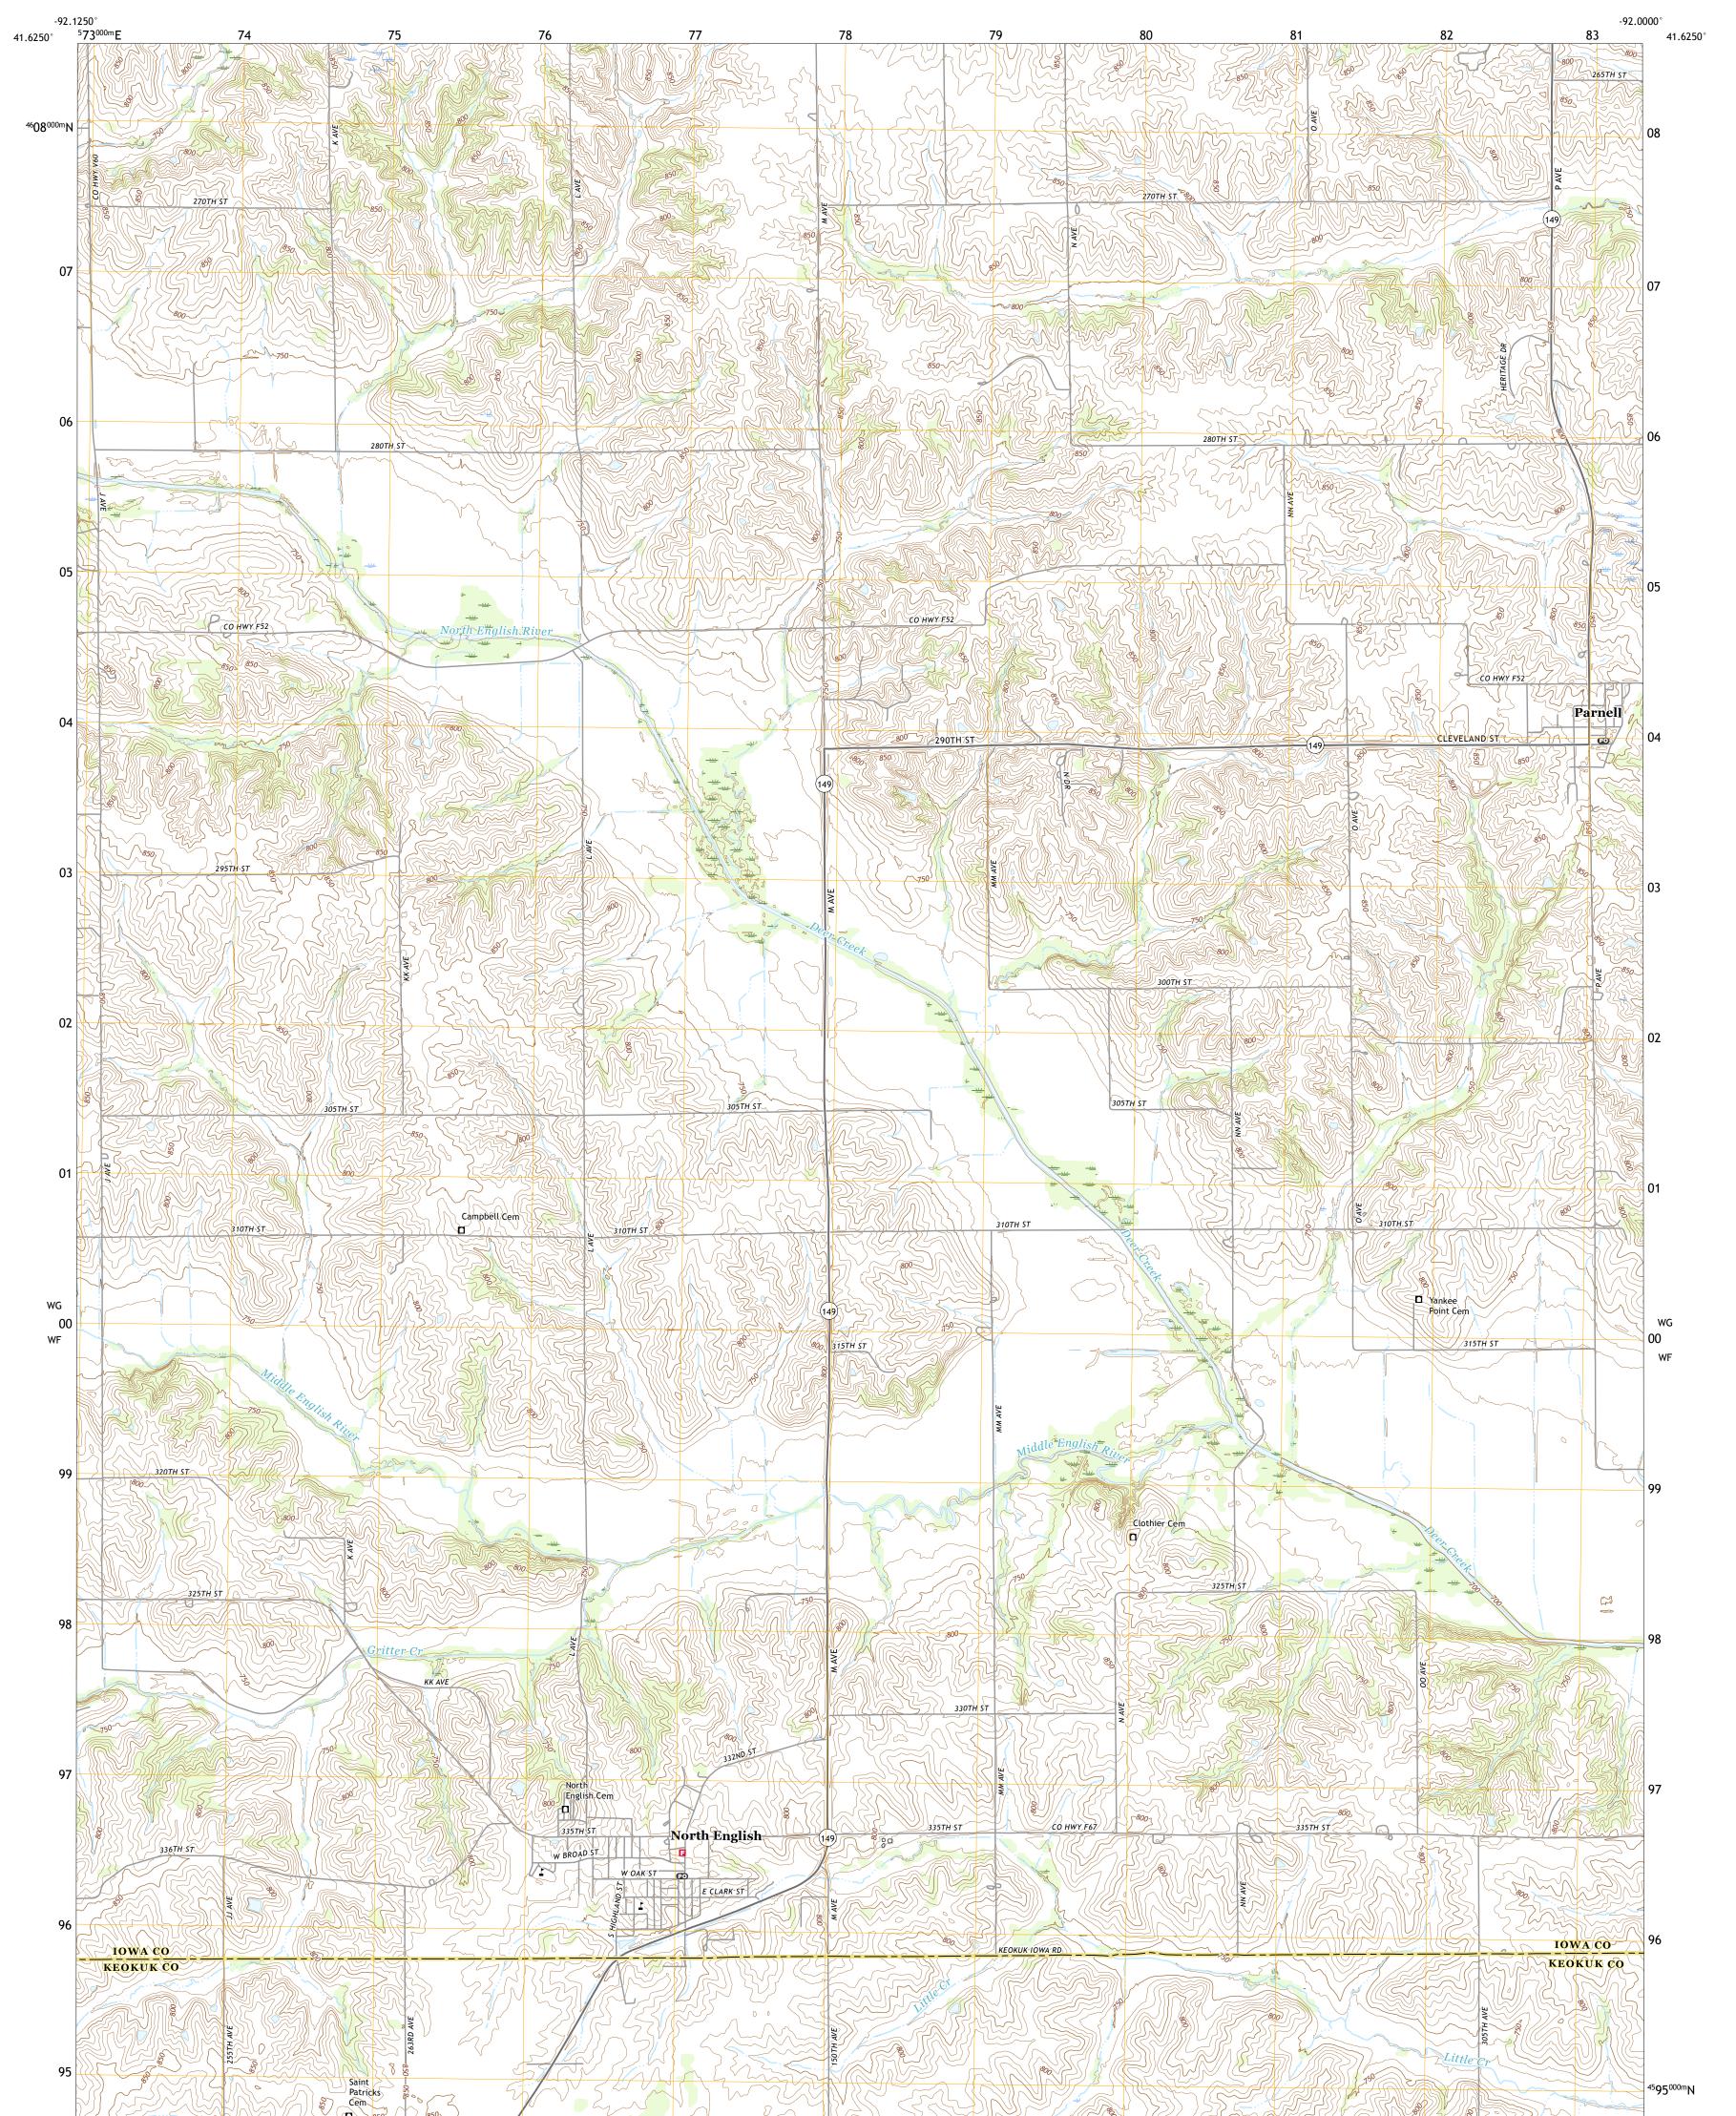

NORTH ENGLISH QUADRANGLE IOWA 7.5-MINUTE SERIES

Produced by the United States Geological Survey North American Datum of 1983 (NAD83) World Geodetic System of 1984 (WGS84). Projection and 1 000-meter grid:Universal Transverse Mercator, Zone 15T This map is not a legal document. Boundaries may be generalized for this map scale. Private lands within government reservations may not be shown. Obtain permission before entering private lands.

Imagery.... Roads..... Names..... .........NAIP, September 2017 - October 2017 U.S. Census Bureau, 2018 ......GNIS, 1979 - 2018 