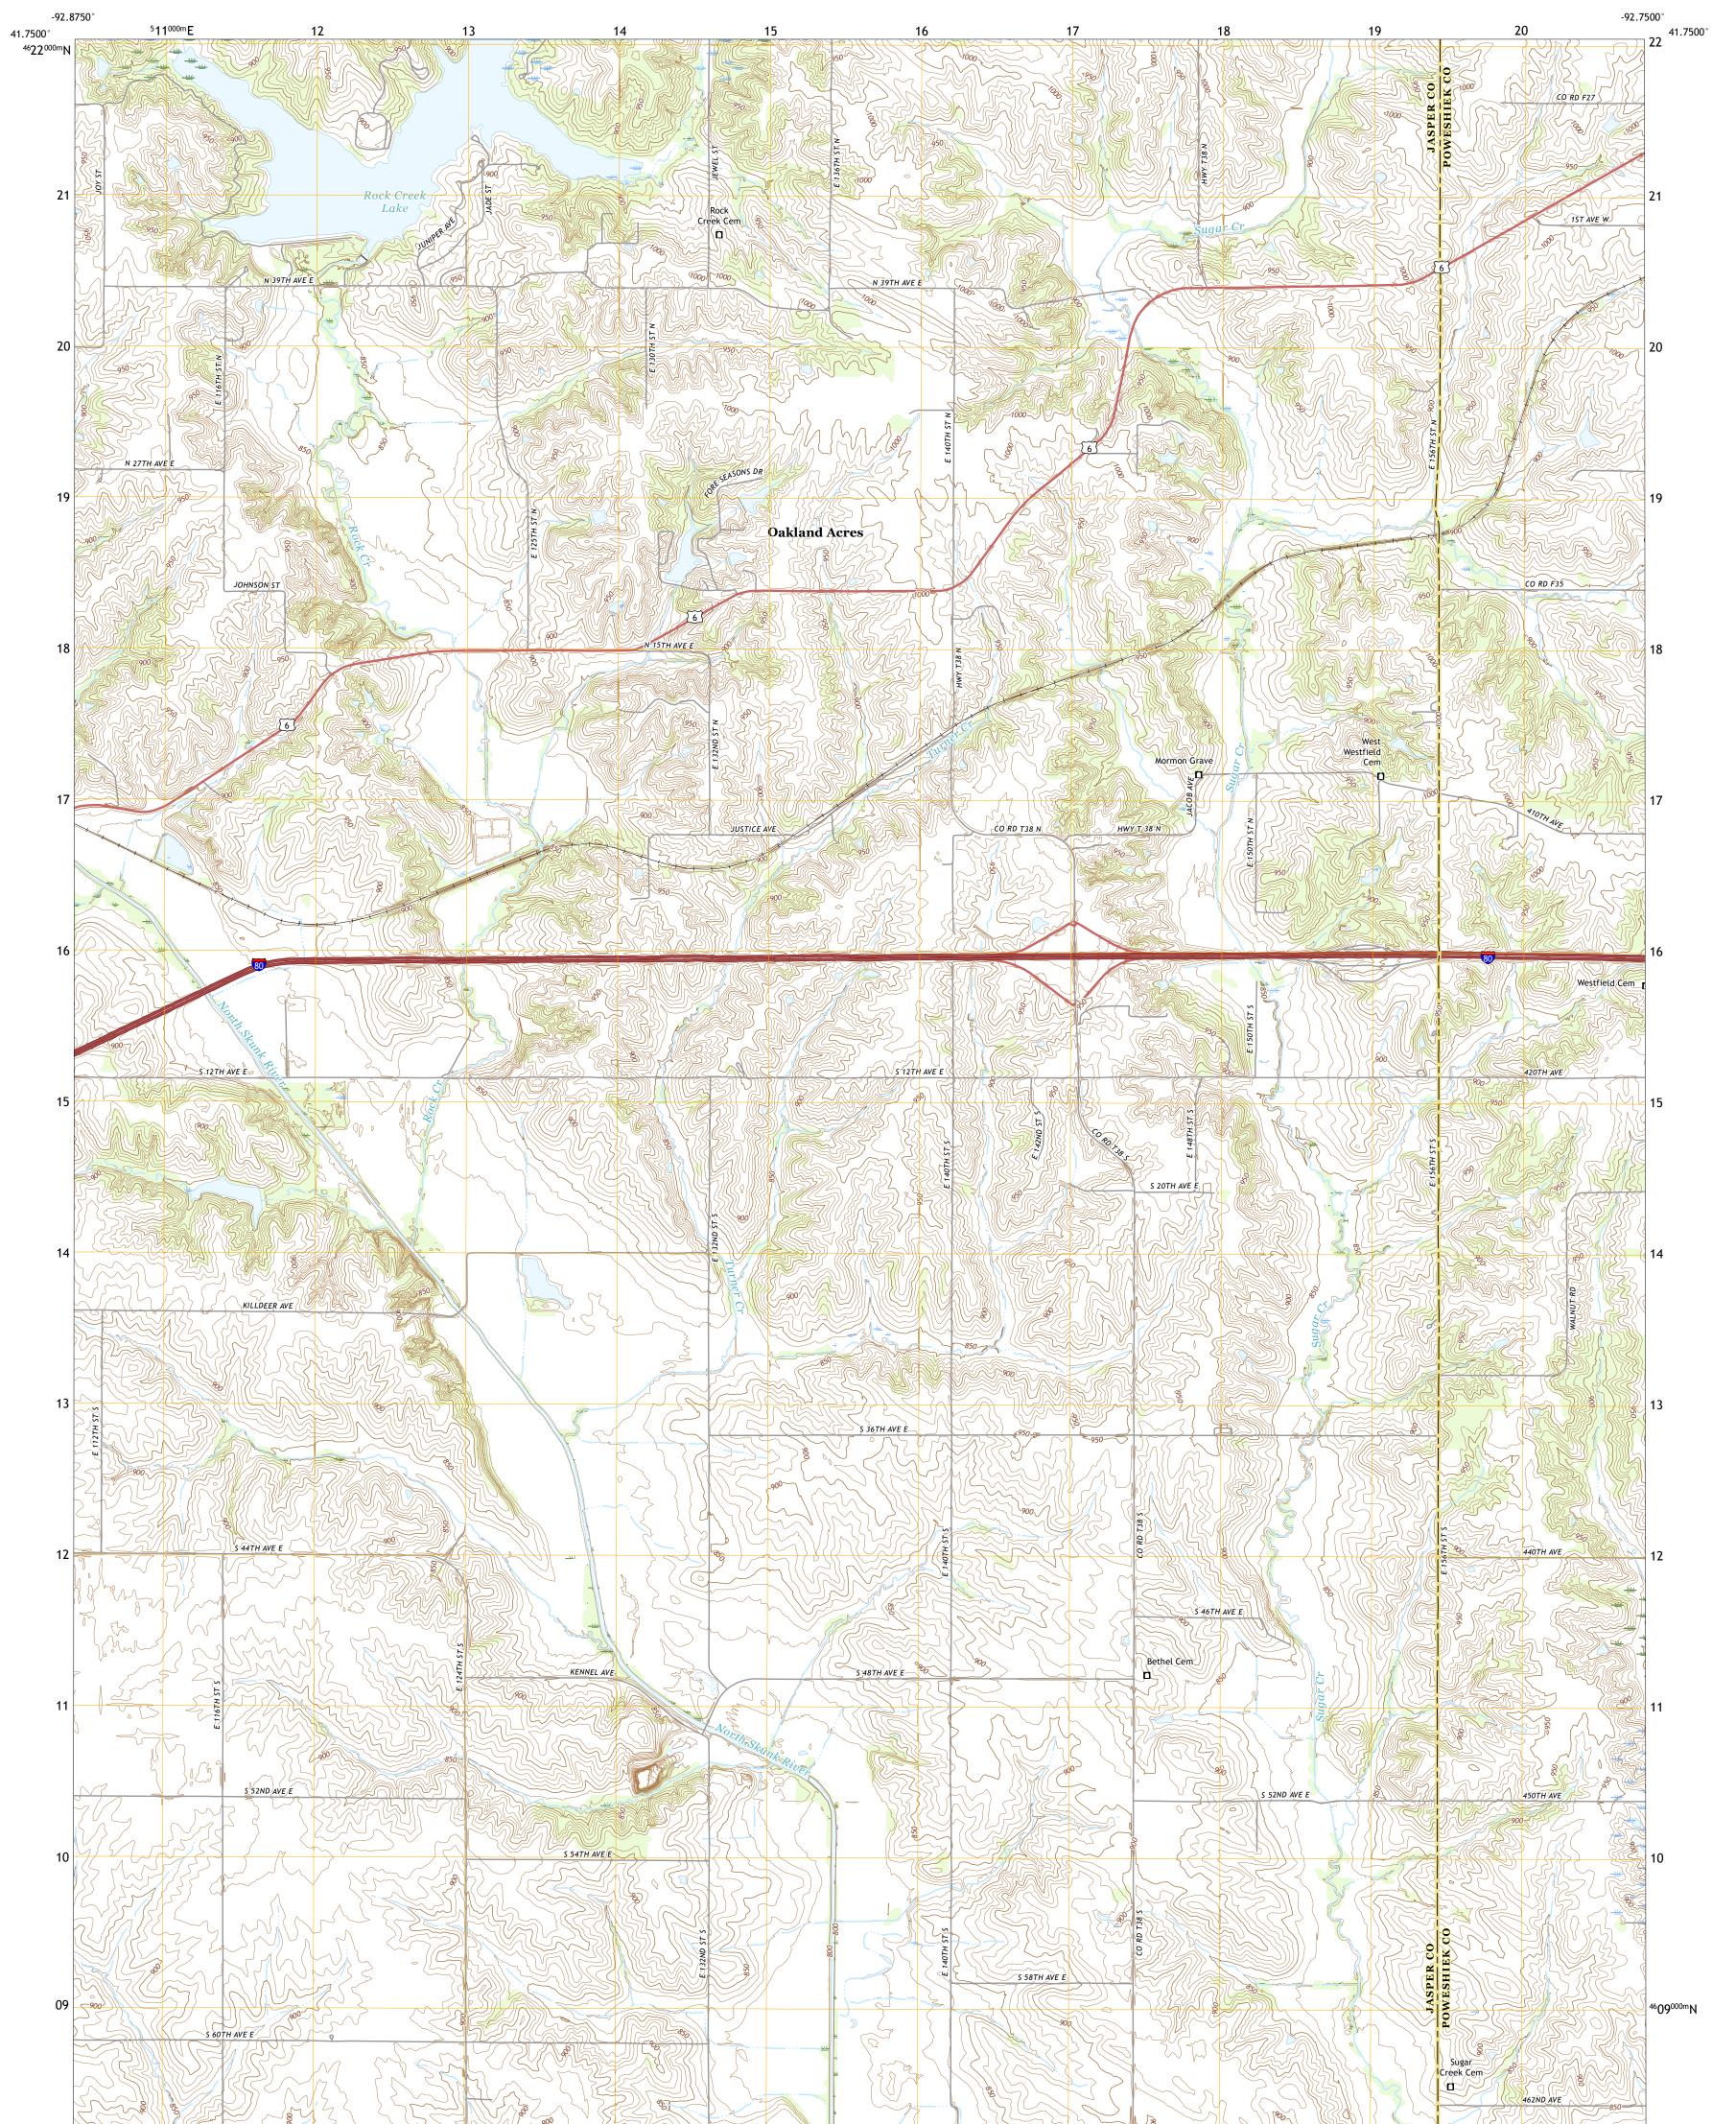

## U.S. DEPARTMENT OF THE INTERIOR U.S. GEOLOGICAL SURVEY

OAKLAND ACRES QUADRANGLE IOWA 7.5-MINUTE SERIES

Produced by the United States Geological Survey North American Datum of 1983 (NAD83) World Geodetic System of 1984 (WGS84). Projection and 1 000-meter grid:Universal Transverse Mercator, Zone 15T This map is not a legal document. Boundaries may be generalized for this map scale. Private lands within government reservations may not be shown. Obtain permission before entering private lands.