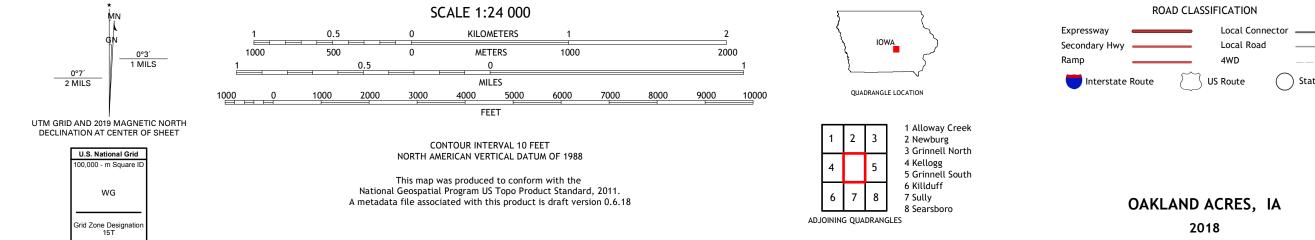

## U.S. DEPARTMENT OF THE INTERIOR U.S. GEOLOGICAL SURVEY

OAKLAND ACRES QUADRANGLE IOWA 7.5-MINUTE SERIES

Produced by the United States Geological Survey North American Datum of 1983 (NAD83) World Geodetic System of 1984 (WGS84). Projection and 1 000-meter grid:Universal Transverse Mercator, Zone 15T This map is not a legal document. Boundaries may be generalized for this map scale. Private lands within government reservations may not be shown. Obtain permission before entering private lands.

Imagery.... Roads..... Names..... .........NAIP, September 2017 - October 2017 U.S. Census Bureau, 2018 ......GNIS, 1979 - 2018 NationalHydrographyDataset, 2006- 2018HydrographyDataset, 2006- 2018ContoursNationalElevationDataset, 1999BoundariesMultiple sources; seemetadatafile2016PublicLandSurveySystemBLM, 2017WetlandsFWSNationalWetlandsInventory2002

State Route