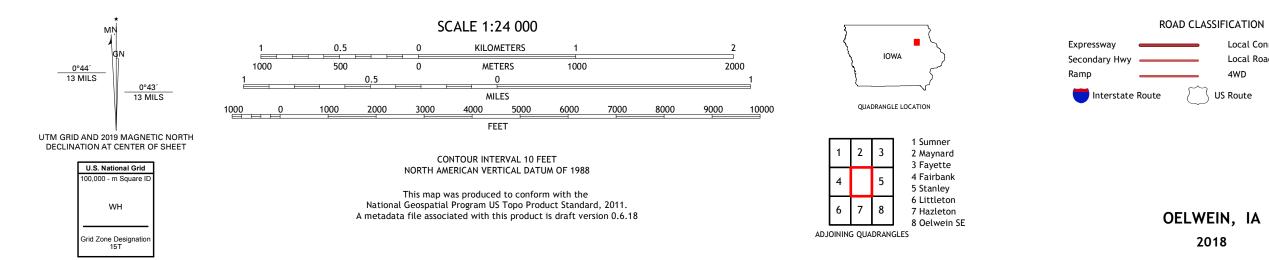

## U.S. DEPARTMENT OF THE INTERIOR U.S. GEOLOGICAL SURVEY



OELWEIN QUADRANGLE IOWA 7.5-MINUTE SERIES





Produced by the United States Geological Survey North American Datum of 1983 (NAD83) World Geodetic System of 1984 (WGS84). Projection and 1 000-meter grid:Universal Transverse Mercator, Zone 15T This map is not a legal document. Boundaries may be generalized for this map scale. Private lands within government reservations may not be shown. Obtain permission before entering private lands.

Imagery.... Roads..... Names..... ......NAIP, August 2017 - October 2017 U.S. Census Bureau, 2018 ......GNIS, 1979 - 2018 



## NSN. 76430163X24K32939

Local Connector

State Route

Local Road

4WD