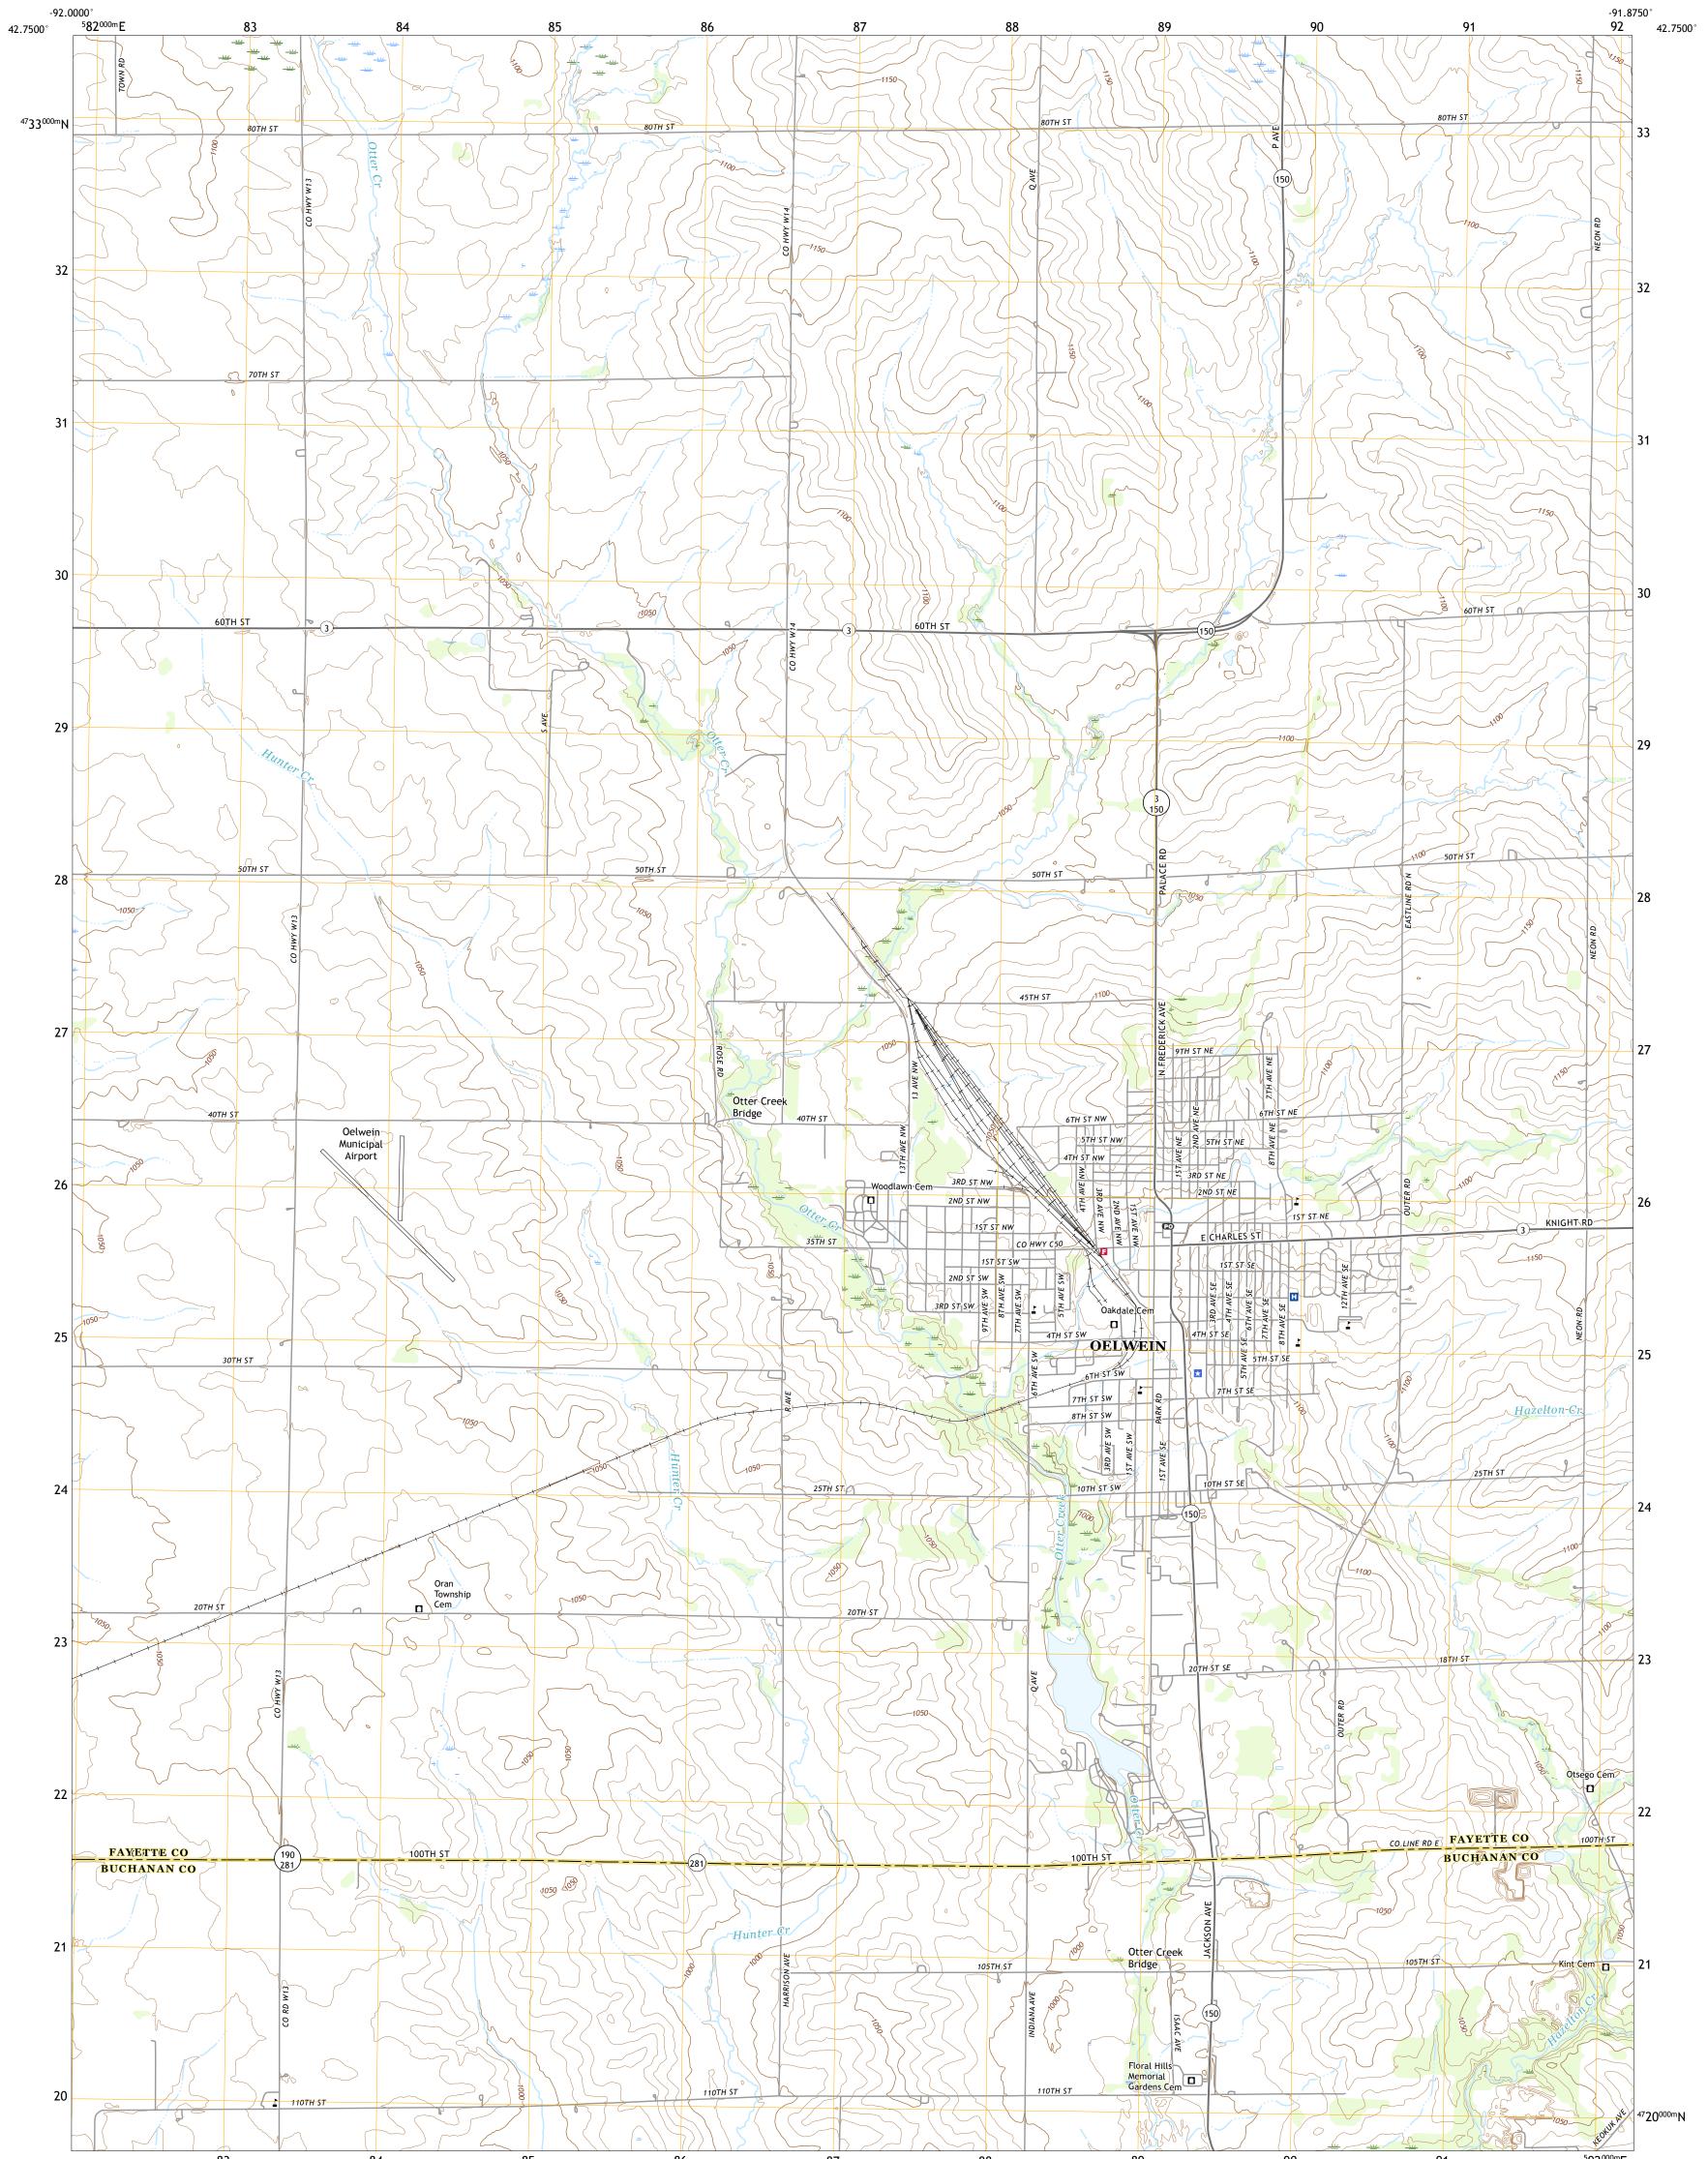

## U.S. DEPARTMENT OF THE INTERIOR U.S. GEOLOGICAL SURVEY

OELWEIN QUADRANGLE IOWA 7.5-MINUTE SERIES

Produced by the United States Geological Survey North American Datum of 1983 (NAD83) World Geodetic System of 1984 (WGS84). Projection and 1 000-meter grid:Universal Transverse Mercator, Zone 15T This map is not a legal document. Boundaries may be generalized for this map scale. Private lands within government reservations may not be shown. Obtain permission before entering private lands.