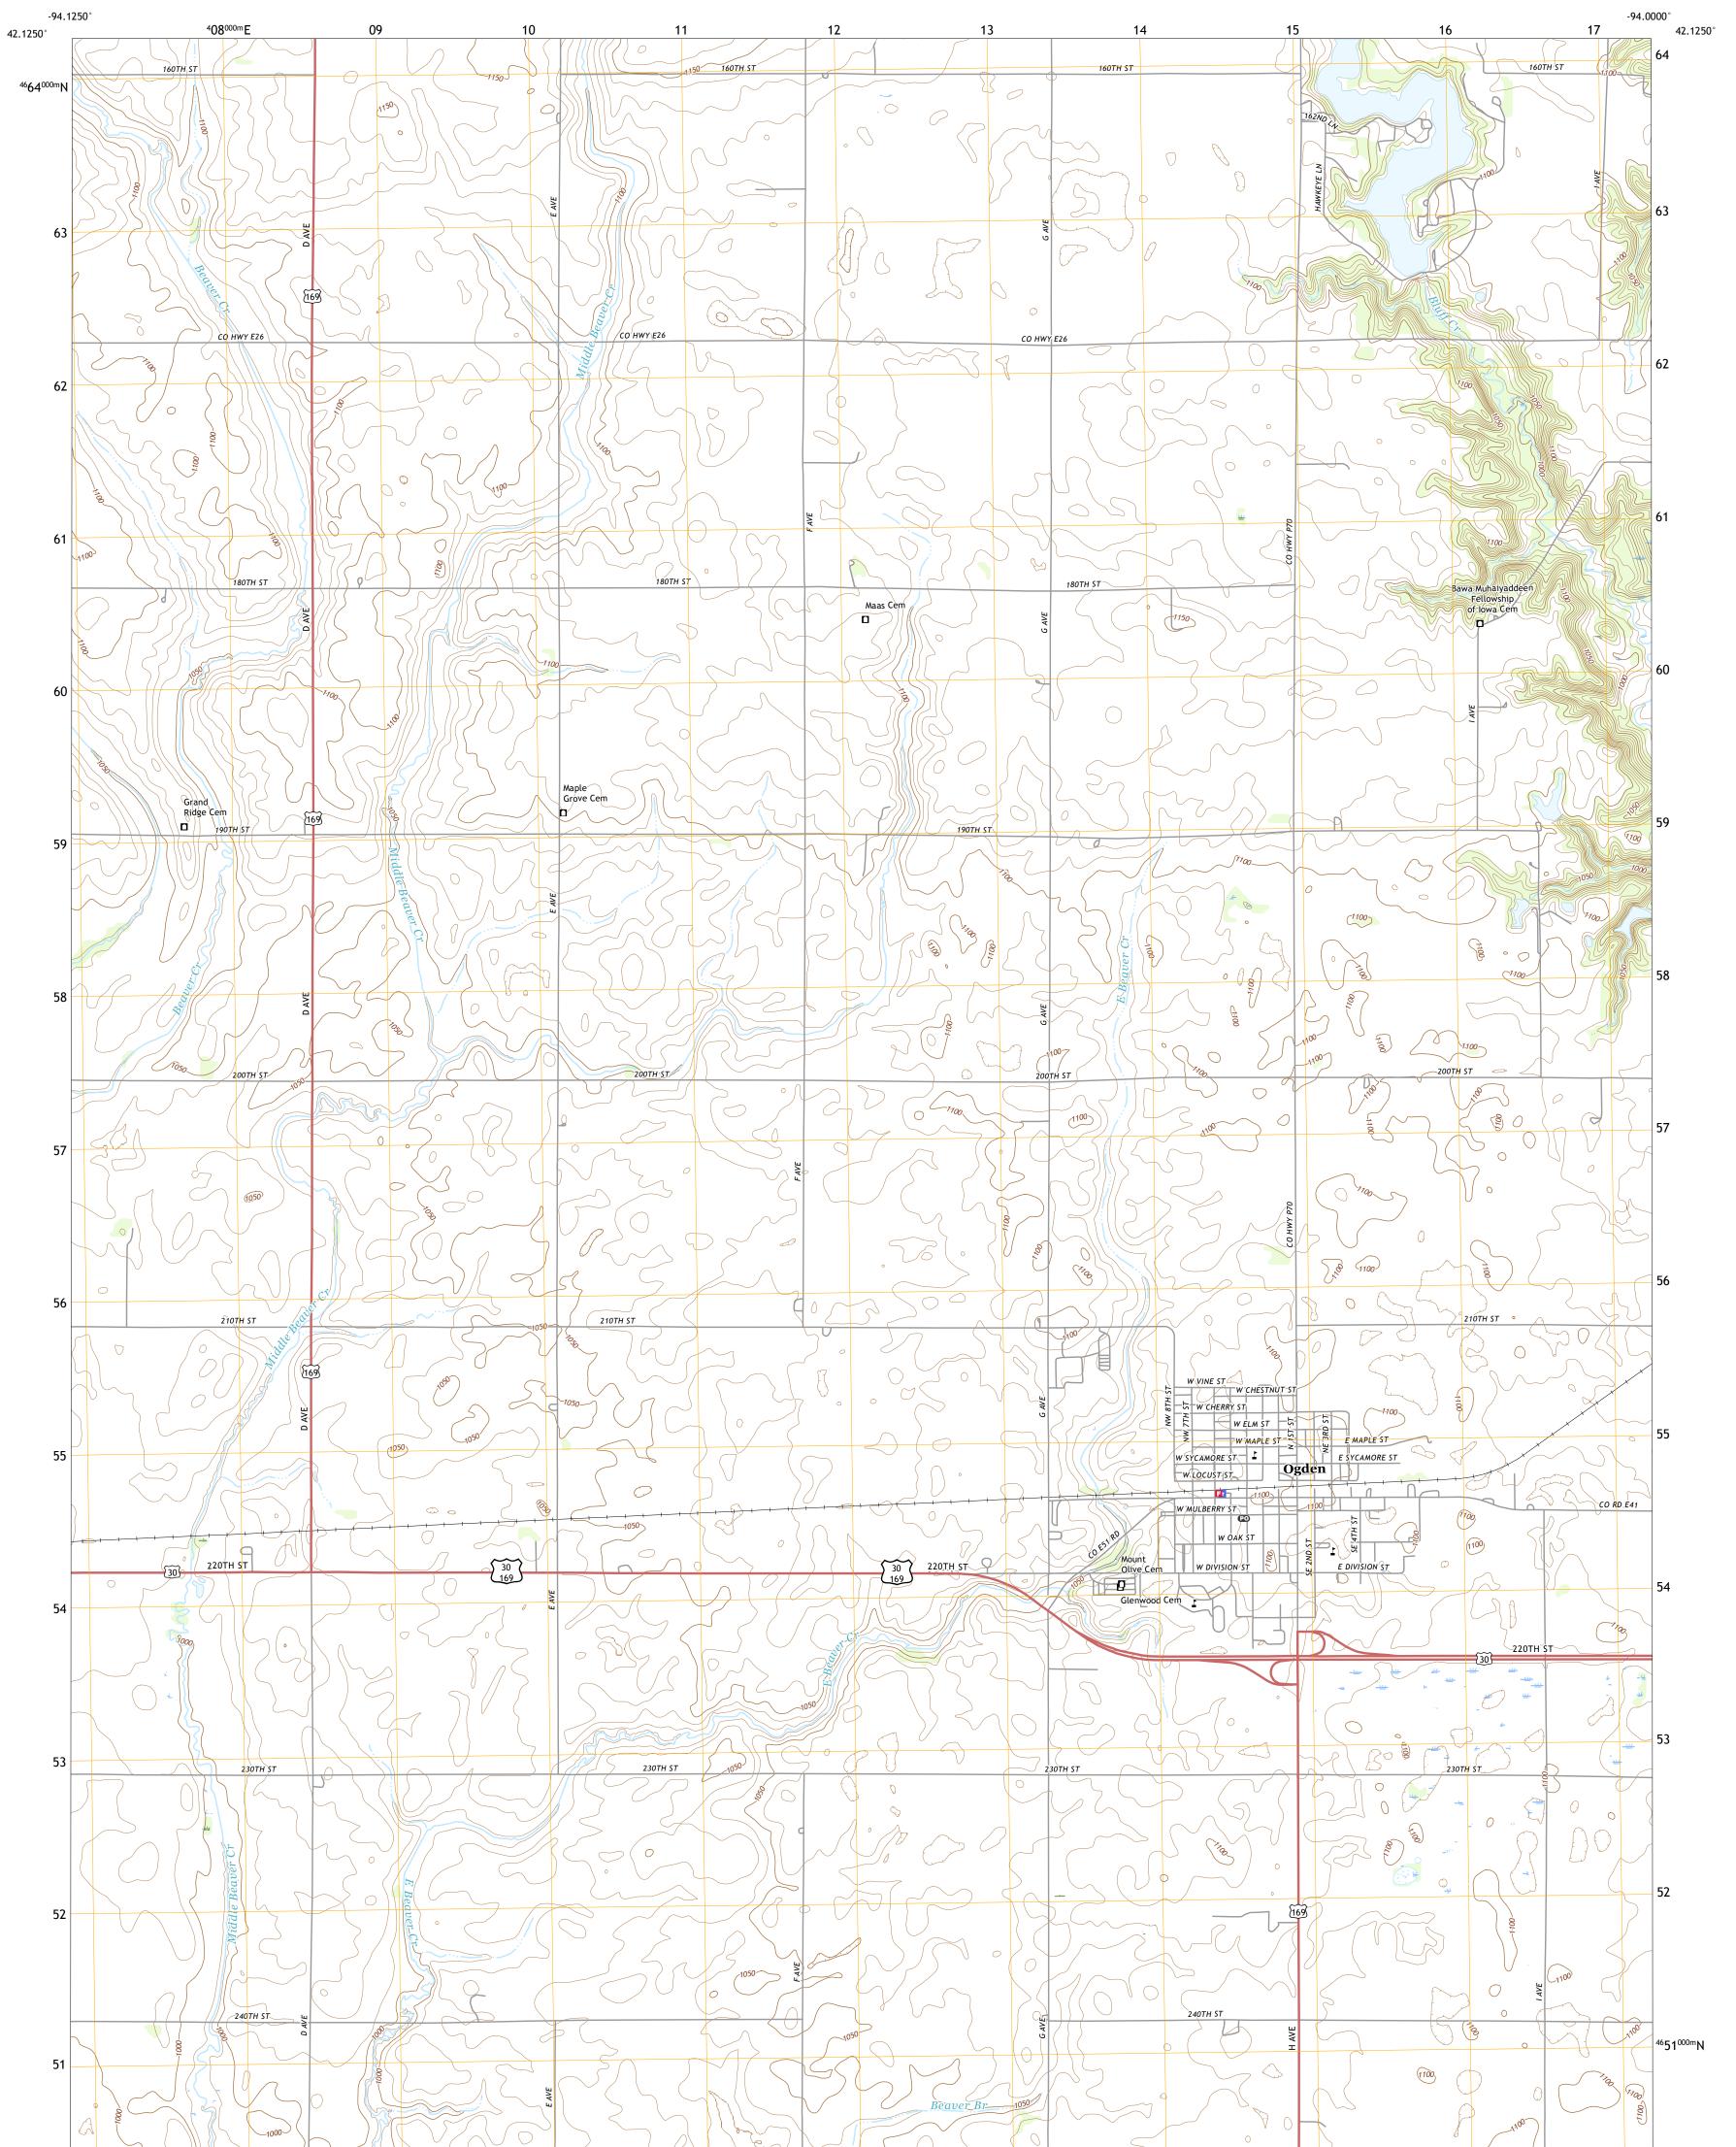

## U.S. DEPARTMENT OF THE INTERIOR U.S. GEOLOGICAL SURVEY

OGDEN QUADRANGLE IOWA - BOONE COUNTY 7.5-MINUTE SERIES

Produced by the United States Geological Survey North American Datum of 1983 (NAD83) World Geodetic System of 1984 (WGS84). Projection and 1 000-meter grid:Universal Transverse Mercator, Zone 15T This map is not a legal document. Boundaries may be generalized for this map scale. Private lands within government reservations may not be shown. Obtain permission before entering private lands.

Imagery......NAIP, July 2017 - October 2017Roads......U.S.Census Bureau, 2018Names......GNIS, 1979 - 2018Hydrography.....National Hydrography Dataset, 2005 - 2018Contours.....National Elevation Dataset, 2006Boundaries.....Multiple sources; see metadata file 2016 - 2017Public Land Survey System......BLM, 2017Wetlands.....FWS National Wetlands Inventory 2002

NSN. 7643016363073 NGA REF NO. US GS X 24 K 3 2951