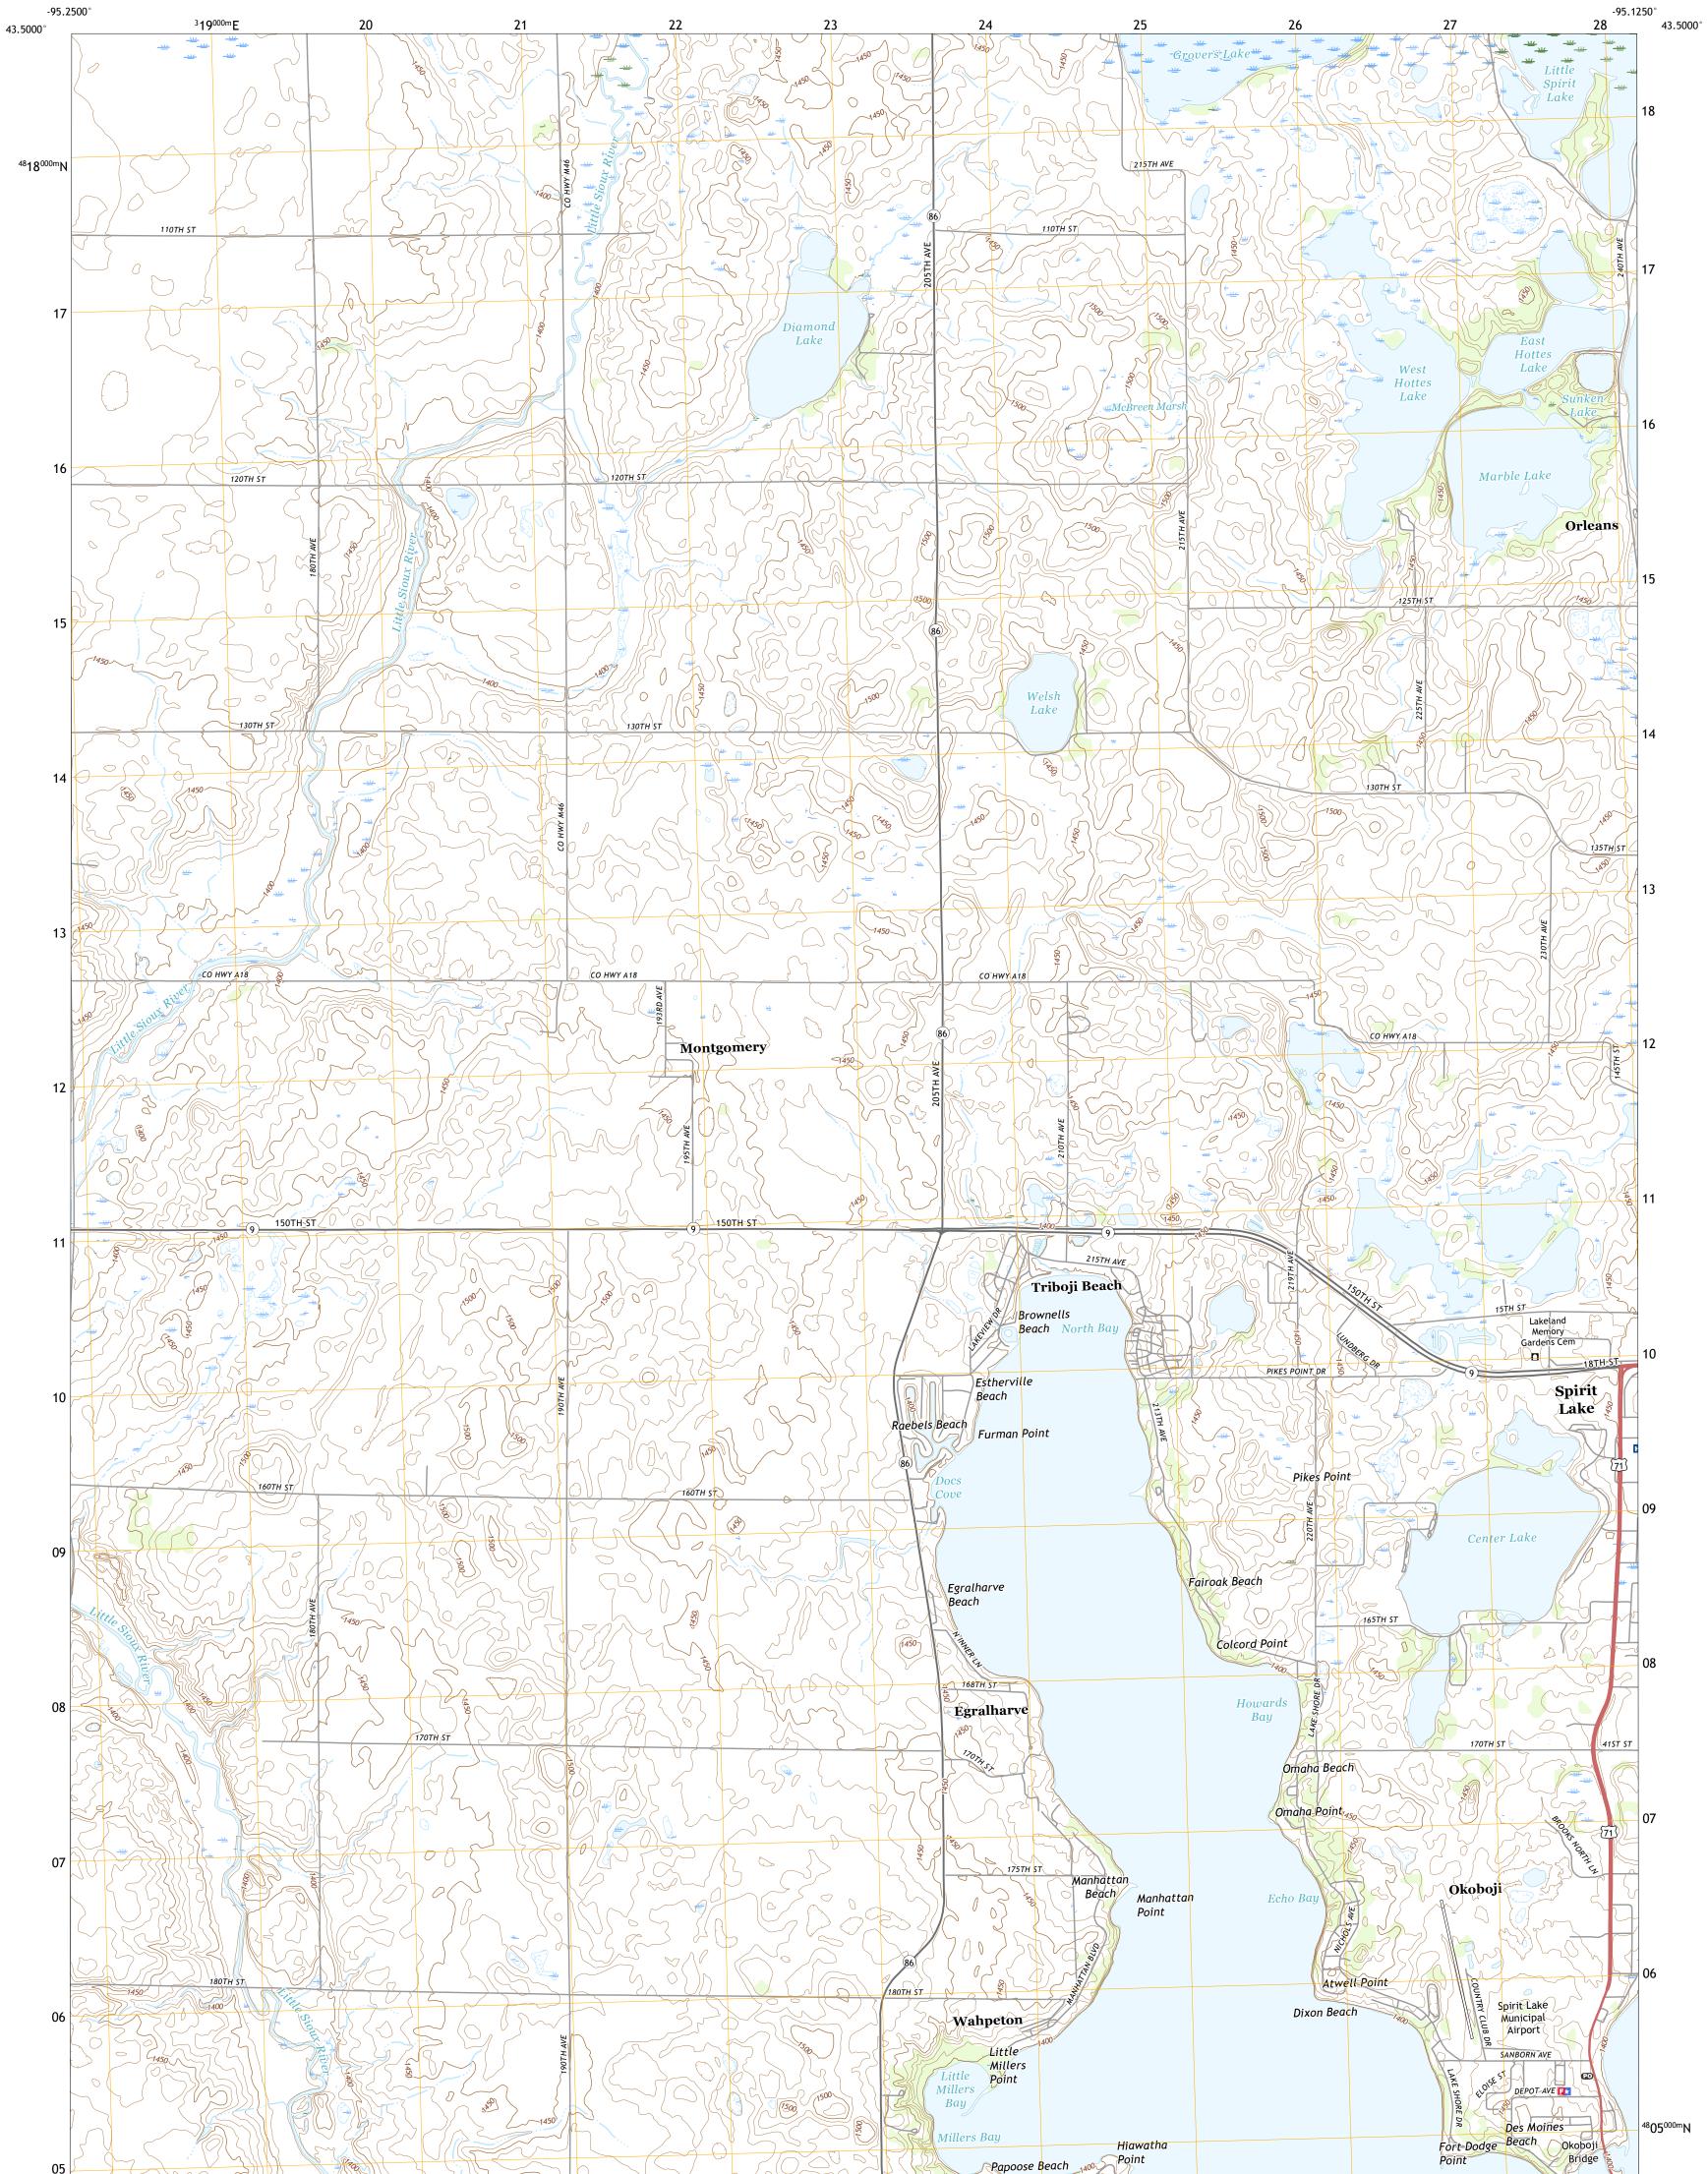

## U.S. DEPARTMENT OF THE INTERIOR U.S. GEOLOGICAL SURVEY

OKOBOJI QUADRANGLE IOWA - DICKINSON COUNTY 7.5-MINUTE SERIES

Produced by the United States Geological Survey North American Datum of 1983 (NAD83) World Geodetic System of 1984 (WGS84). Projection and 1 000-meter grid:Universal Transverse Mercator, Zone 15T This map is not a legal document. Boundaries may be generalized for this map scale. Private lands within government reservations may not be shown. Obtain permission before entering private lands.

Imagery..... Roads...... Names..... ......NAIP, September 2017 - October 2017 U.S. Census Bureau, 2018 ......GNIS, 1979 - 2018 

## NSN. 7 6 4 3 0 1 6 3 6 3 0 7 4 NGA REF NO. US GS X 2 4 K 3 3 0 4 3

\_\_\_\_

State Route