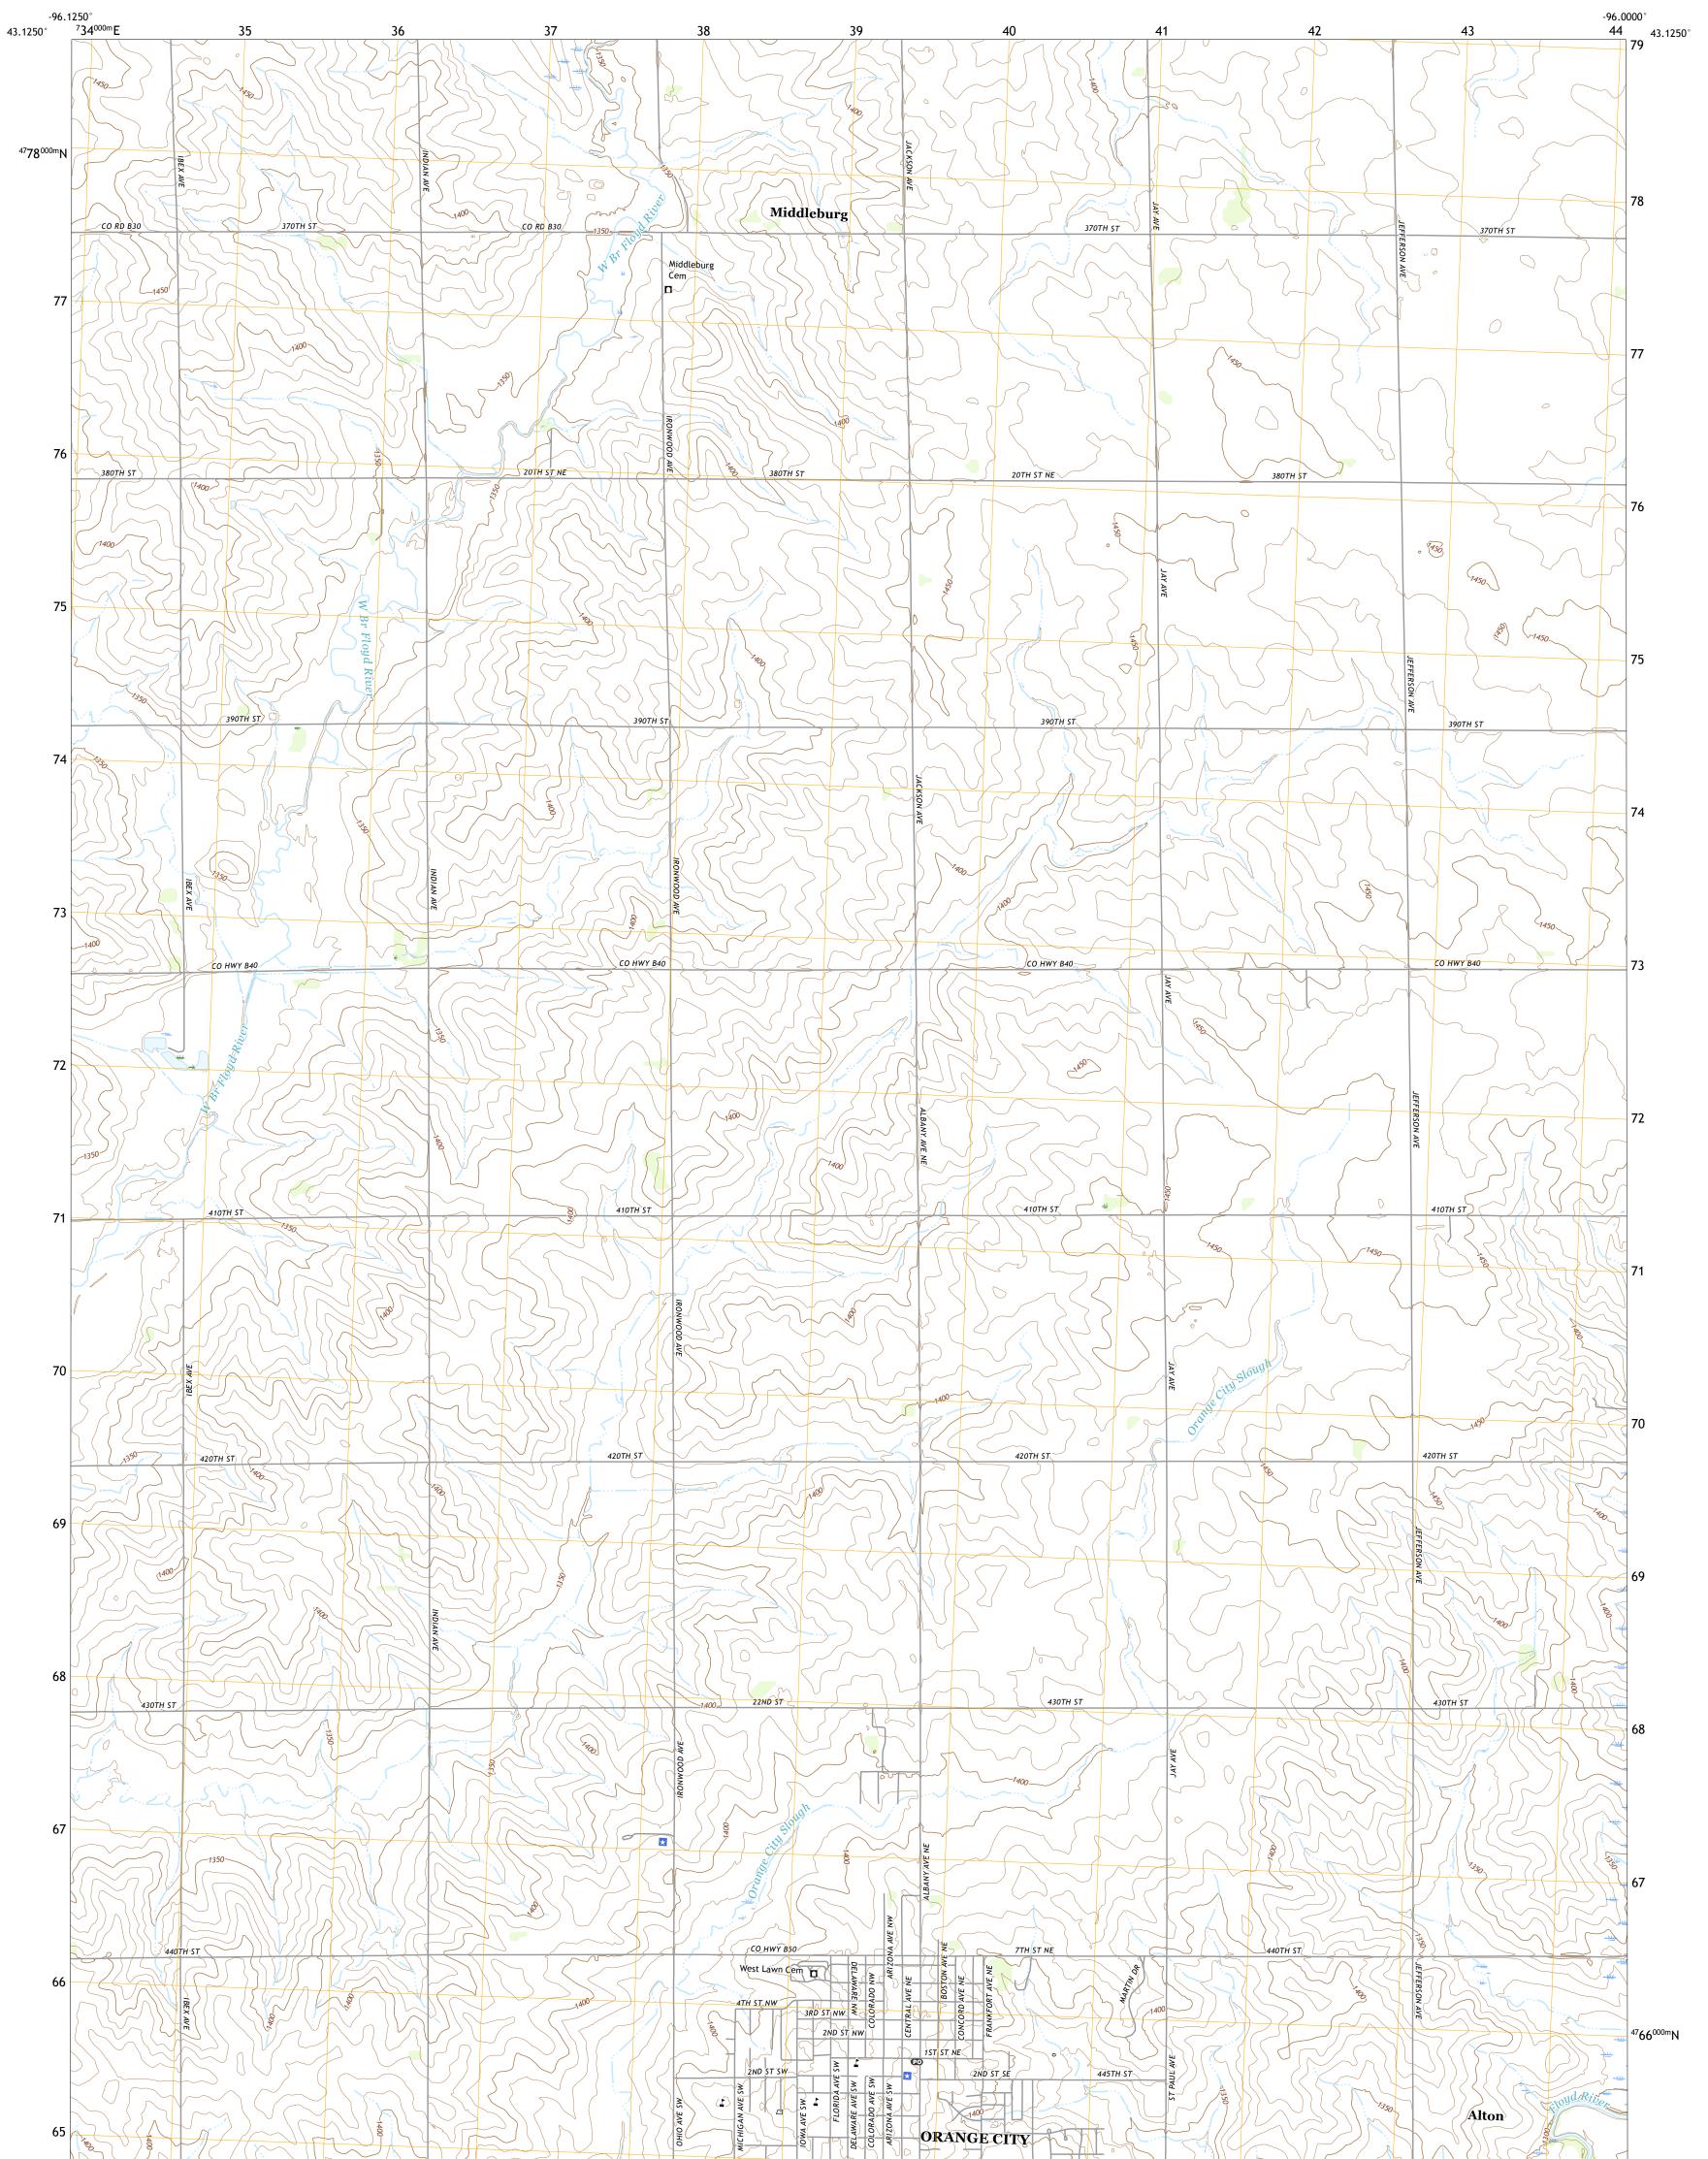

## The National Map US Topo

ORANGE CITY QUADRANGLE IOWA - SIOUX COUNTY 7.5-MINUTE SERIES

Produced by the United States Geological Survey North American Datum of 1983 (NAD83) World Geodetic System of 1984 (WGS84). Projection and 1 000-meter grid:Universal Transverse Mercator, Zone 14T This map is not a legal document. Boundaries may be generalized for this map scale. Private lands within government reservations may not be shown. Obtain permission before entering private lands.

Imagery......NAIP, July 2017 - October 2017Roads......U.S.Census Bureau, 2018Names......GNIS, 1979 - 2018Hydrography.....National Hydrography Dataset, 2006 - 2018Contours.....National Elevation Dataset, 2006Boundaries.....Multiple sources; see metadata file 2016 - 2017Public Land Survey System......BLM, 2017Wetlands.....FWS National Wetlands Inventory 2002