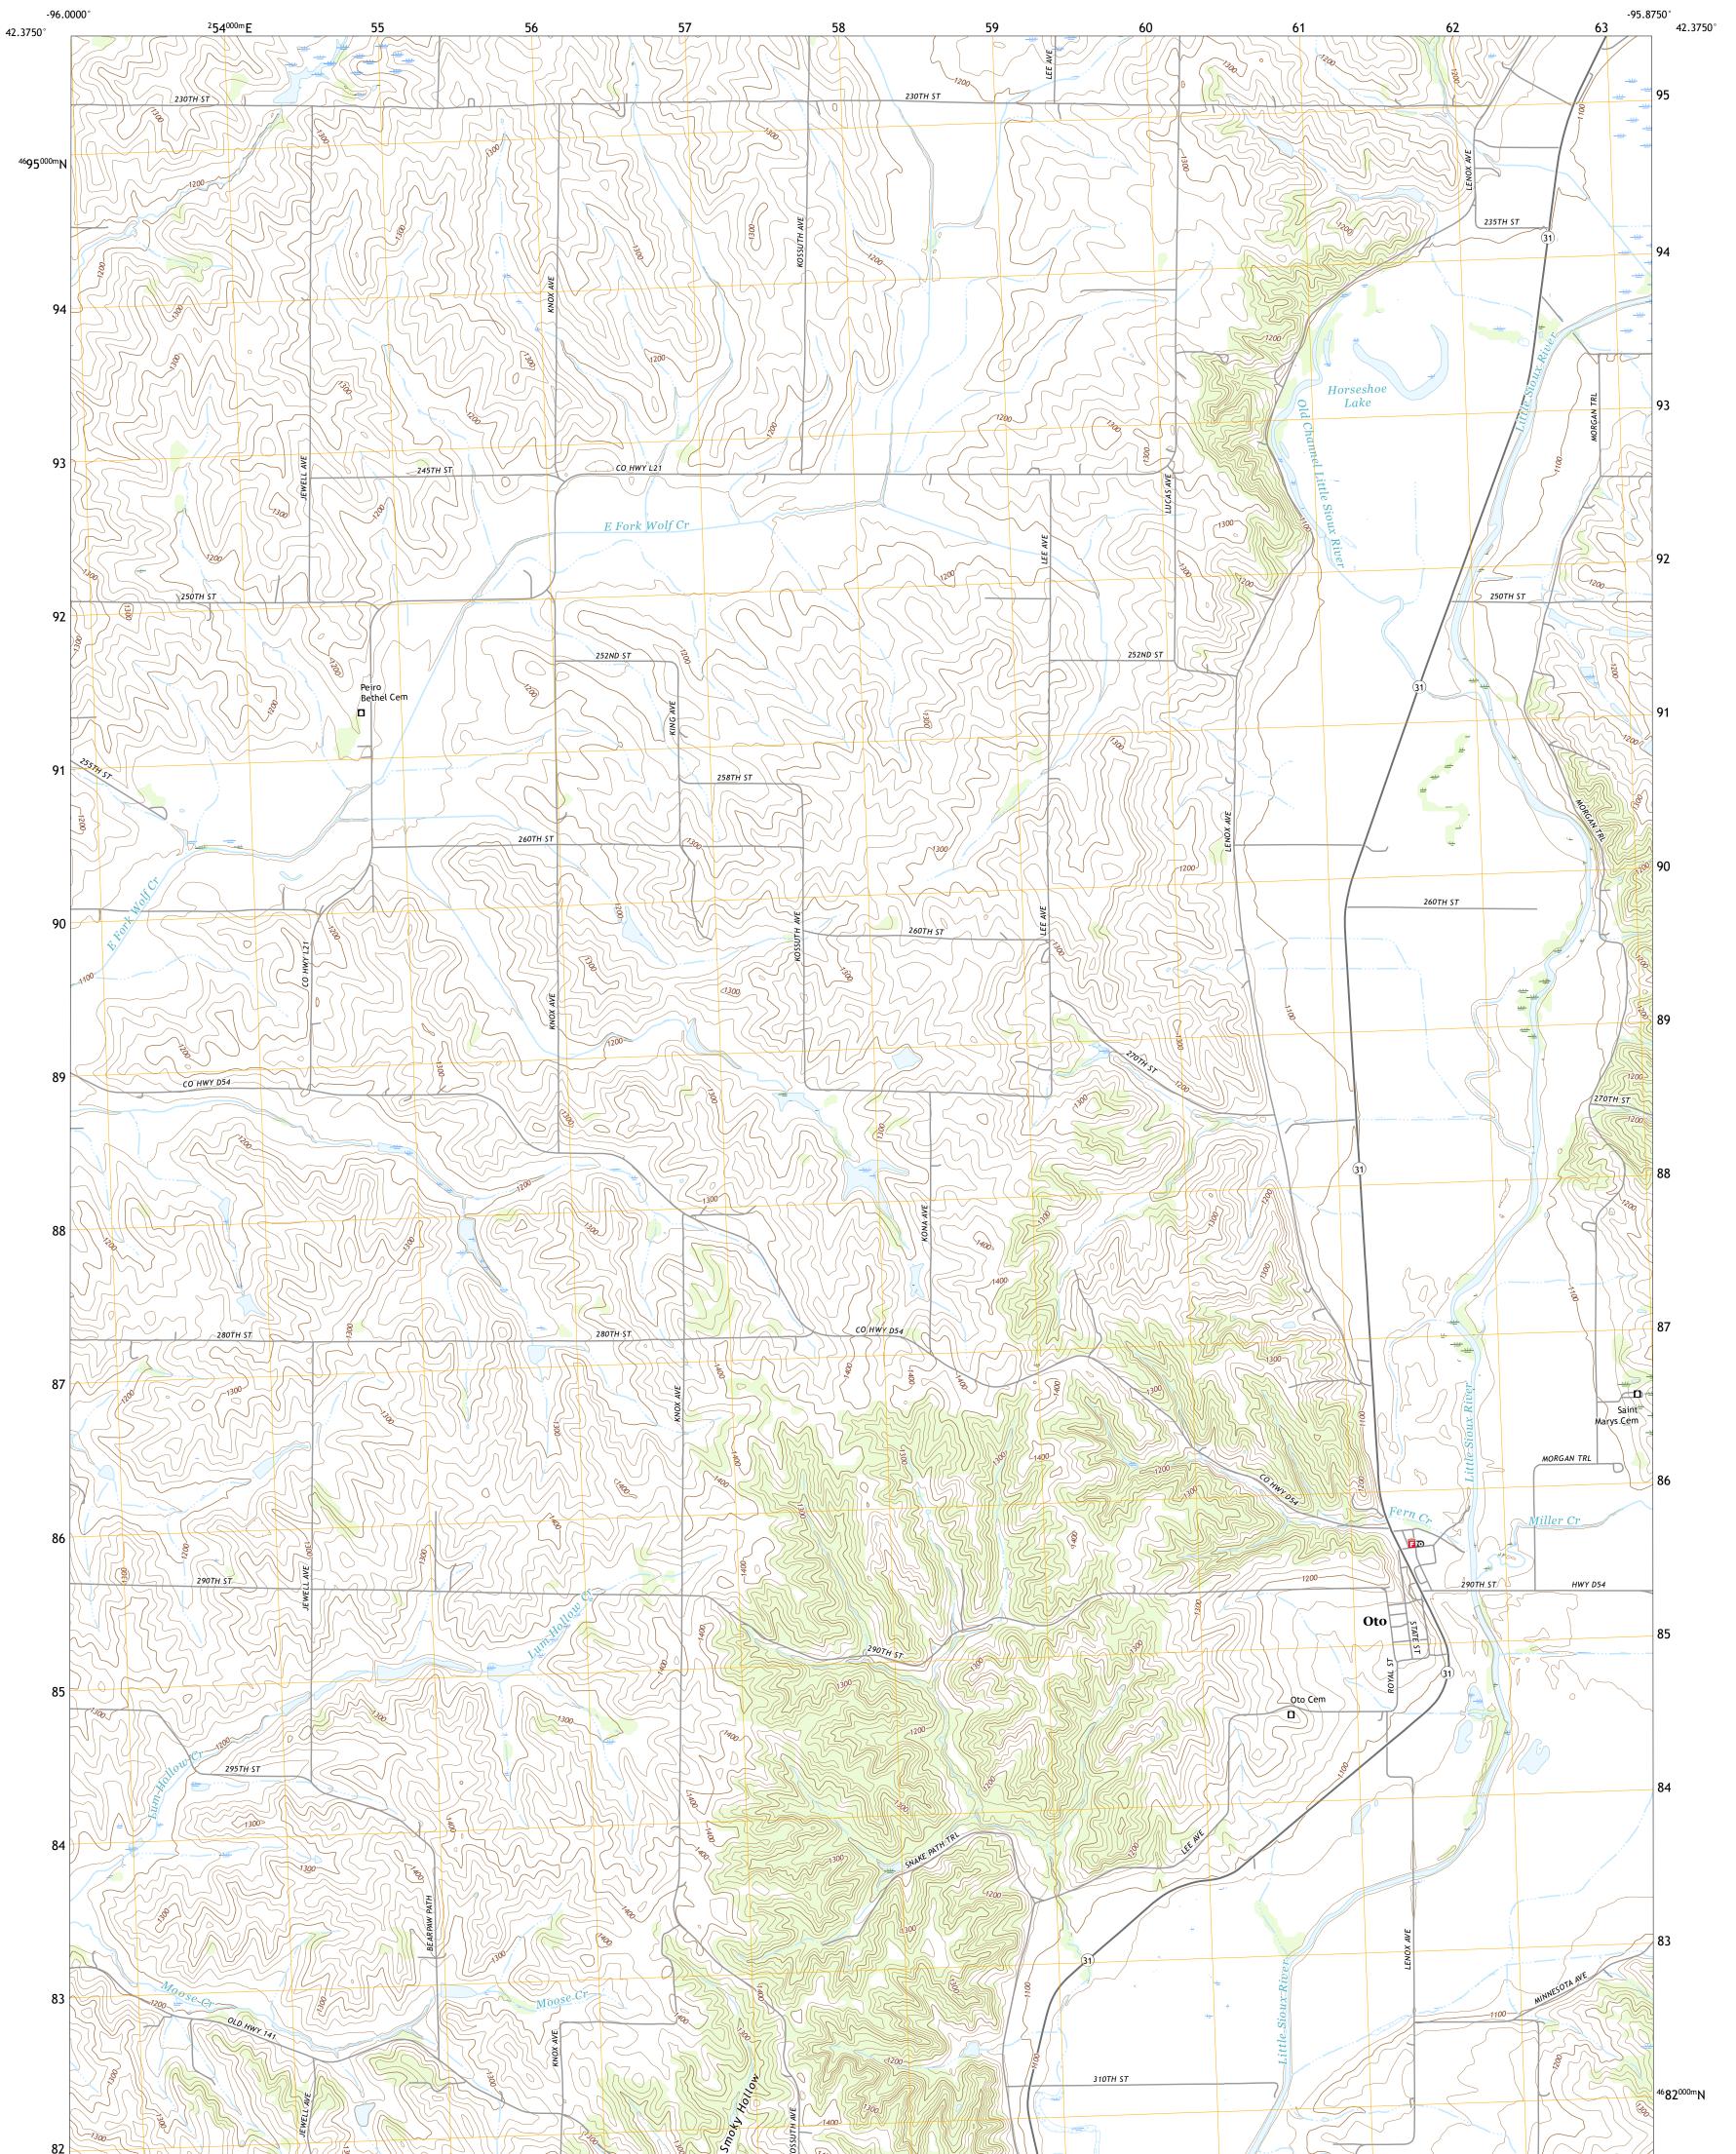

## U.S. DEPARTMENT OF THE INTERIOR U.S. GEOLOGICAL SURVEY

OTO QUADRANGLE IOWA - WOODBURY COUNTY 7.5-MINUTE SERIES

Produced by the United States Geological Survey North American Datum of 1983 (NAD83) World Geodetic System of 1984 (WGS84). Projection and 1 000-meter grid:Universal Transverse Mercator, Zone 14T\15T This map is not a legal document. Boundaries may be generalized for this map scale. Private lands within government reservations may not be shown. Obtain permission before entering private lands.

Imagery......NAIP, August 2017 - October 2017 Roads......U.S. Census Bureau, 2015 Names......GNIS, 2008 - 2021 Hydrography......GNIS, 2008 - 2021 Hydrography......National Hydrography Dataset, 2005 - 2018 Contours.....National Elevation Dataset, 2005 Boundaries.....Multiple sources; see metadata file 2019 - 2021 Public Land Survey System......BLM, 2020 Wetlands......BLM, 2020