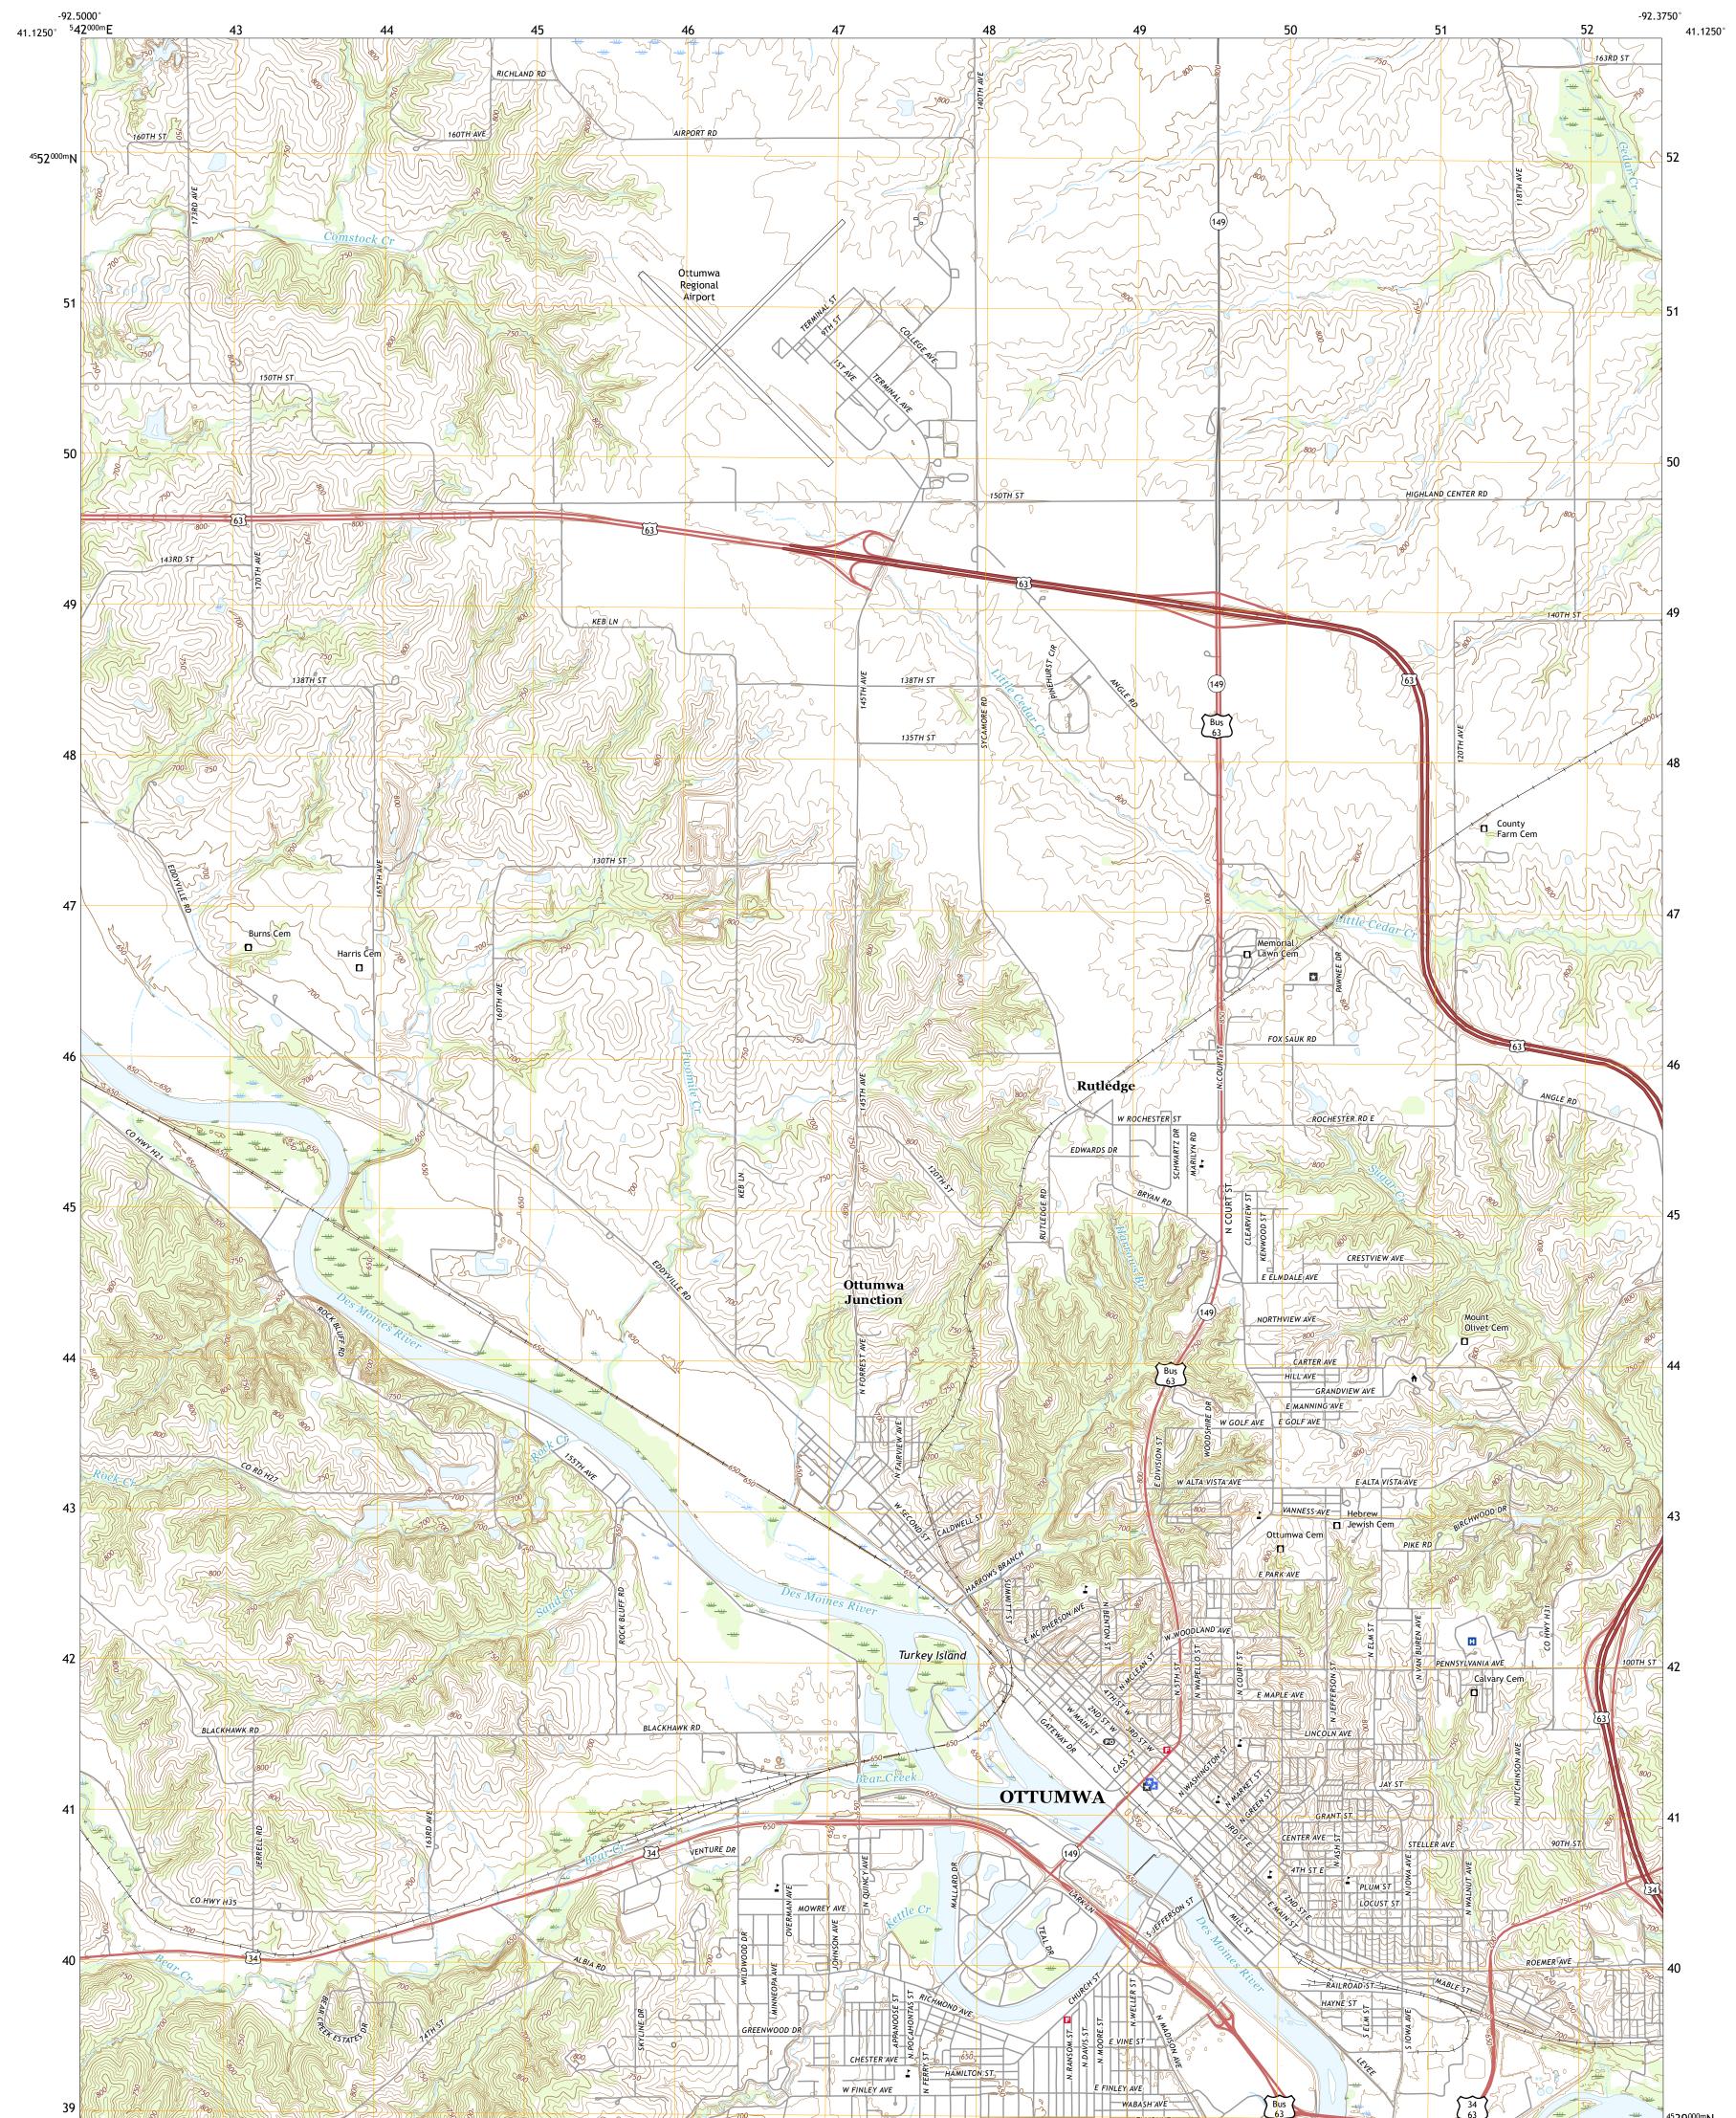

## U.S. DEPARTMENT OF THE INTERIOR U.S. GEOLOGICAL SURVEY

OTTUMWA NORTH QUADRANGLE IOWA - WAPELLO COUNTY 7.5-MINUTE SERIES

Produced by the United States Geological Survey North American Datum of 1983 (NAD83) World Geodetic System of 1984 (WGS84). Projection and 1 000-meter grid: Universal Transverse Mercator, Zone 15T This map is not a legal document. Boundaries may be generalized for this map scale. Private lands within government reservations may not be shown. Obtain permission before entering private lands.

Imagery.... Roads..... Names..... ...NAIP, July 2017 - October 2017 

## NSN. 7643016363090

\_\_\_\_

State Route