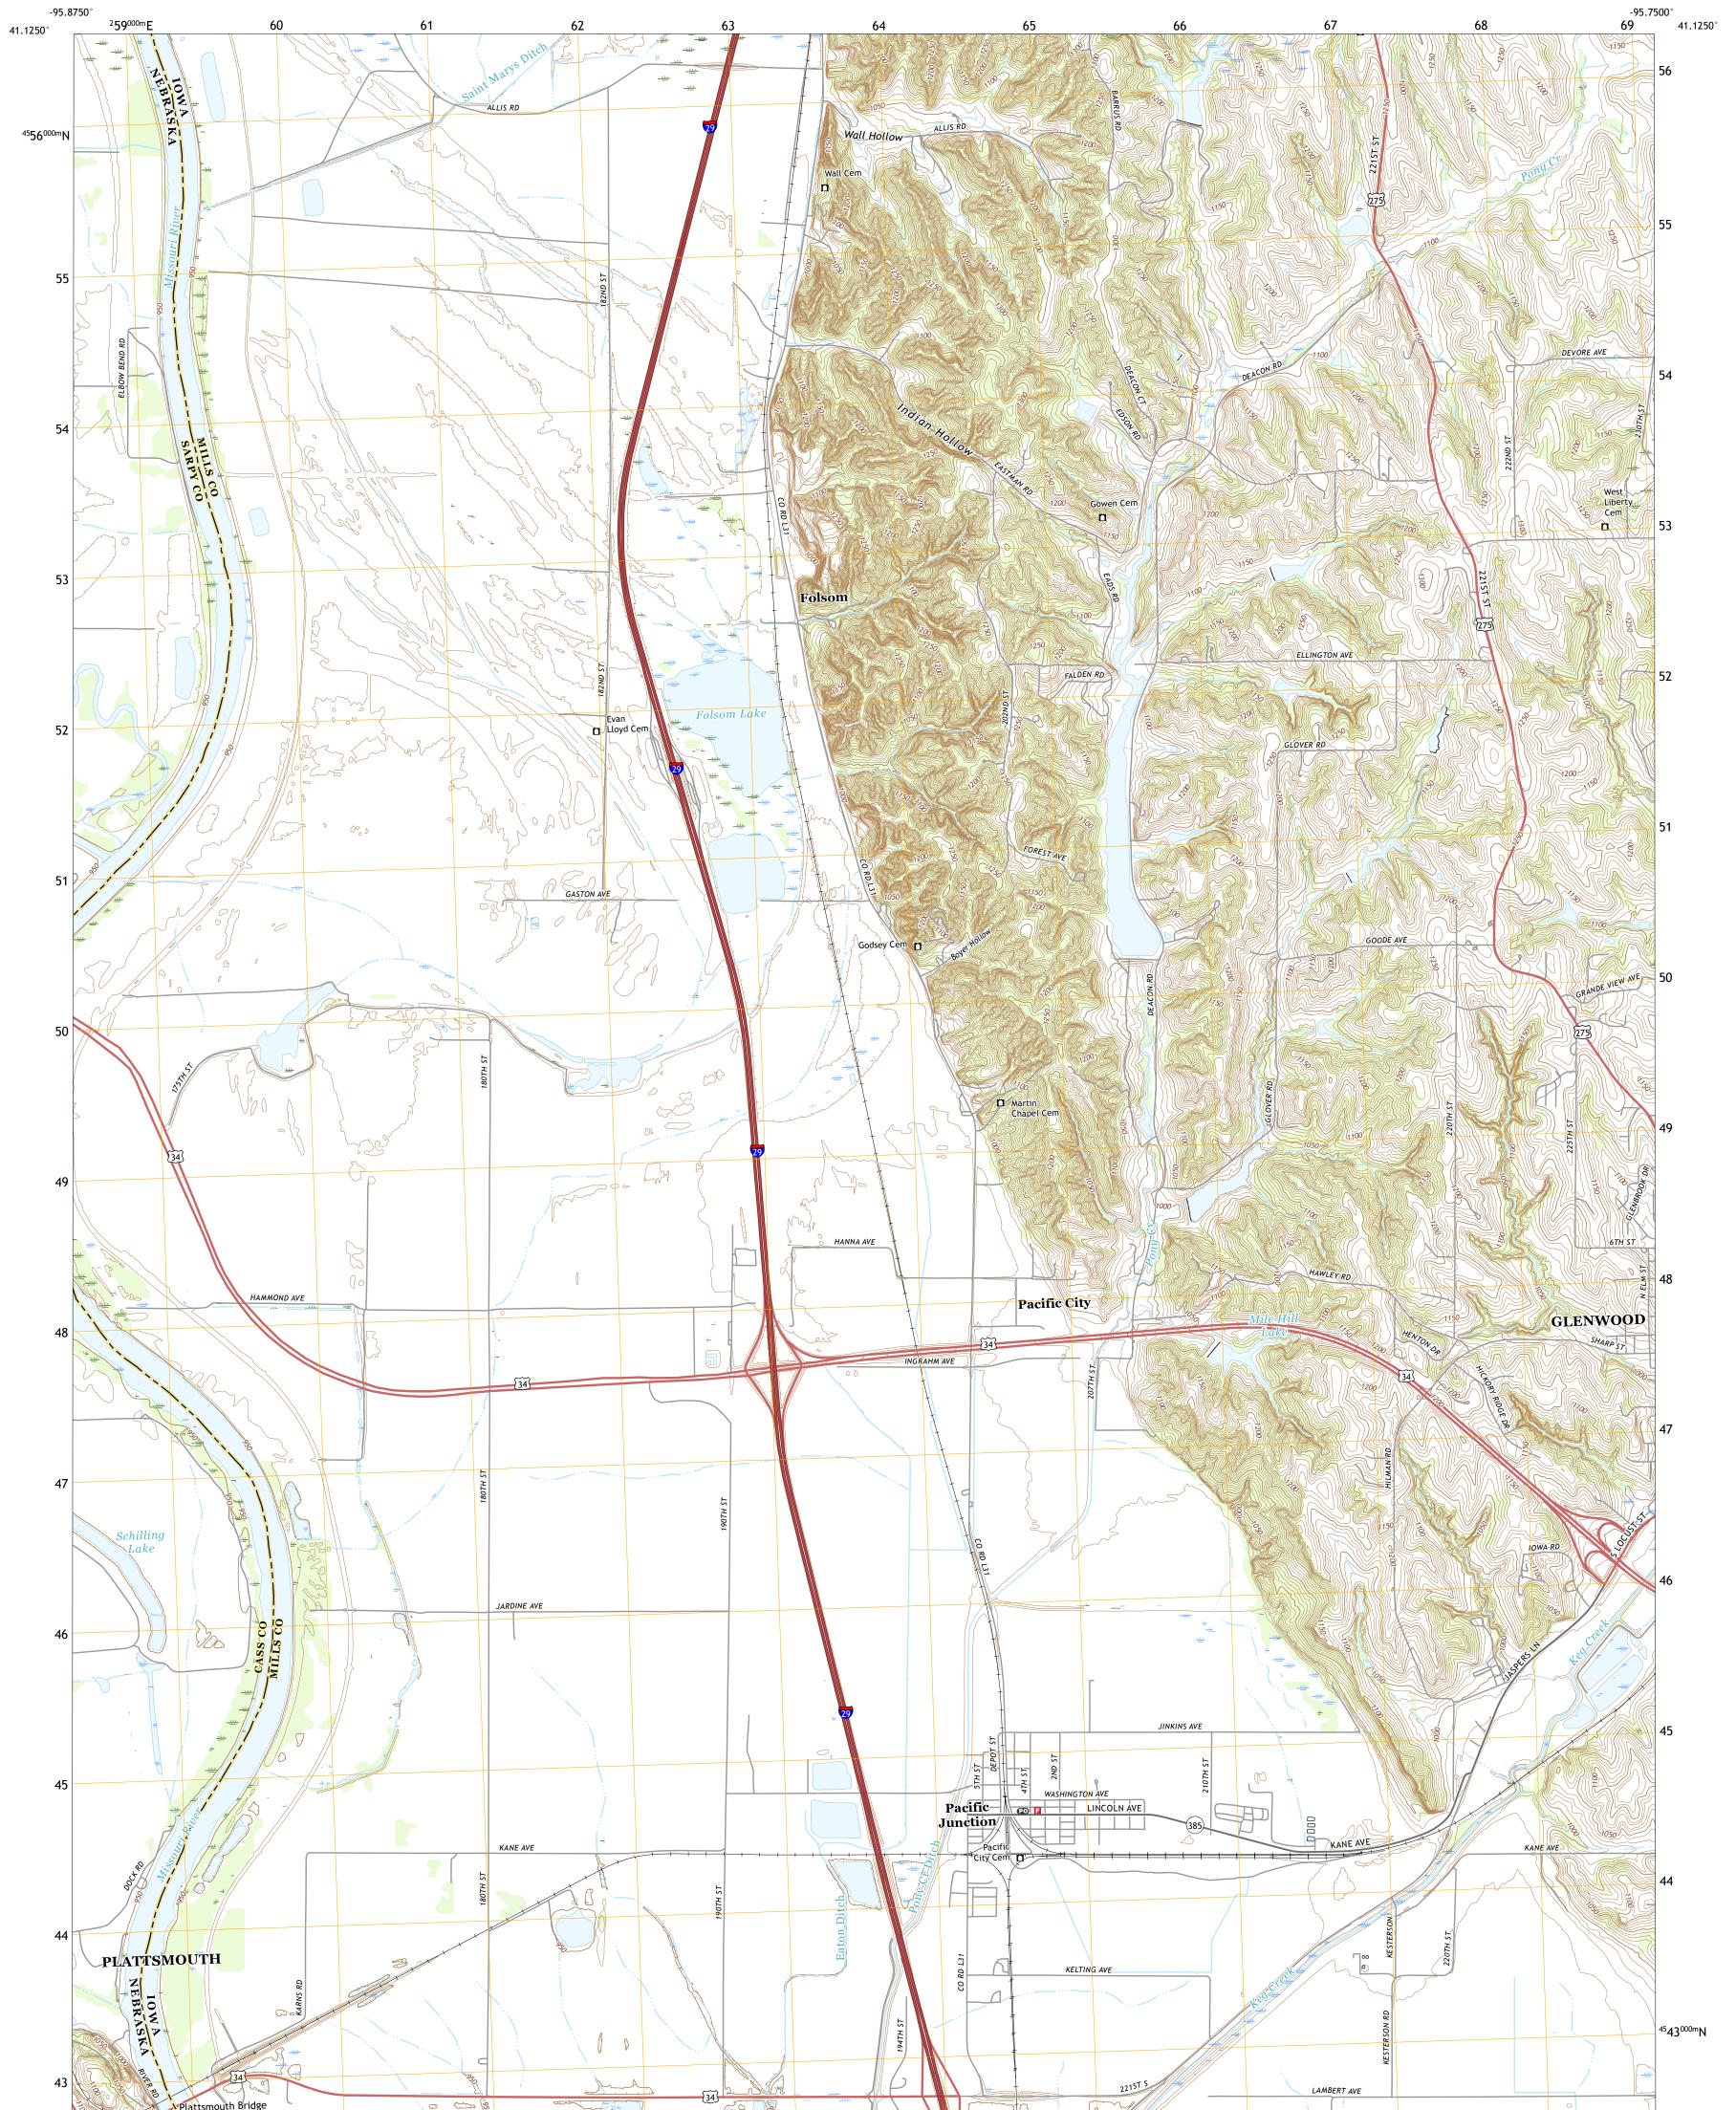

## U.S. DEPARTMENT OF THE INTERIOR U.S. GEOLOGICAL SURVEY

PACIFIC JUNCTION QUADRANGLE IOWA - NEBRASKA 7.5-MINUTE SERIES

Produced by the United States Geological Survey North American Datum of 1983 (NAD83) World Geodetic System of 1984 (WGS84). Projection and 1 000-meter grid:Universal Transverse Mercator, Zone 15T This map is not a legal document. Boundaries may be generalized for this map scale. Private lands within government reservations may not be shown. Obtain permission before entering private lands.

Imagery......NAIP, August 2016 - October 2017Roads......U.S.CensusNames......GNIS, 1979 - 2018Hydrography.....National Hydrography Dataset, 2003 - 2018Contours.....National Elevation Dataset, 1999 - 2006Boundaries.....Multiple sources; see metadata file 2016 - 2017Public Land Survey System.....BLM, 2017Wetlands.....FWS National Wetlands Inventory 1982 - 2005