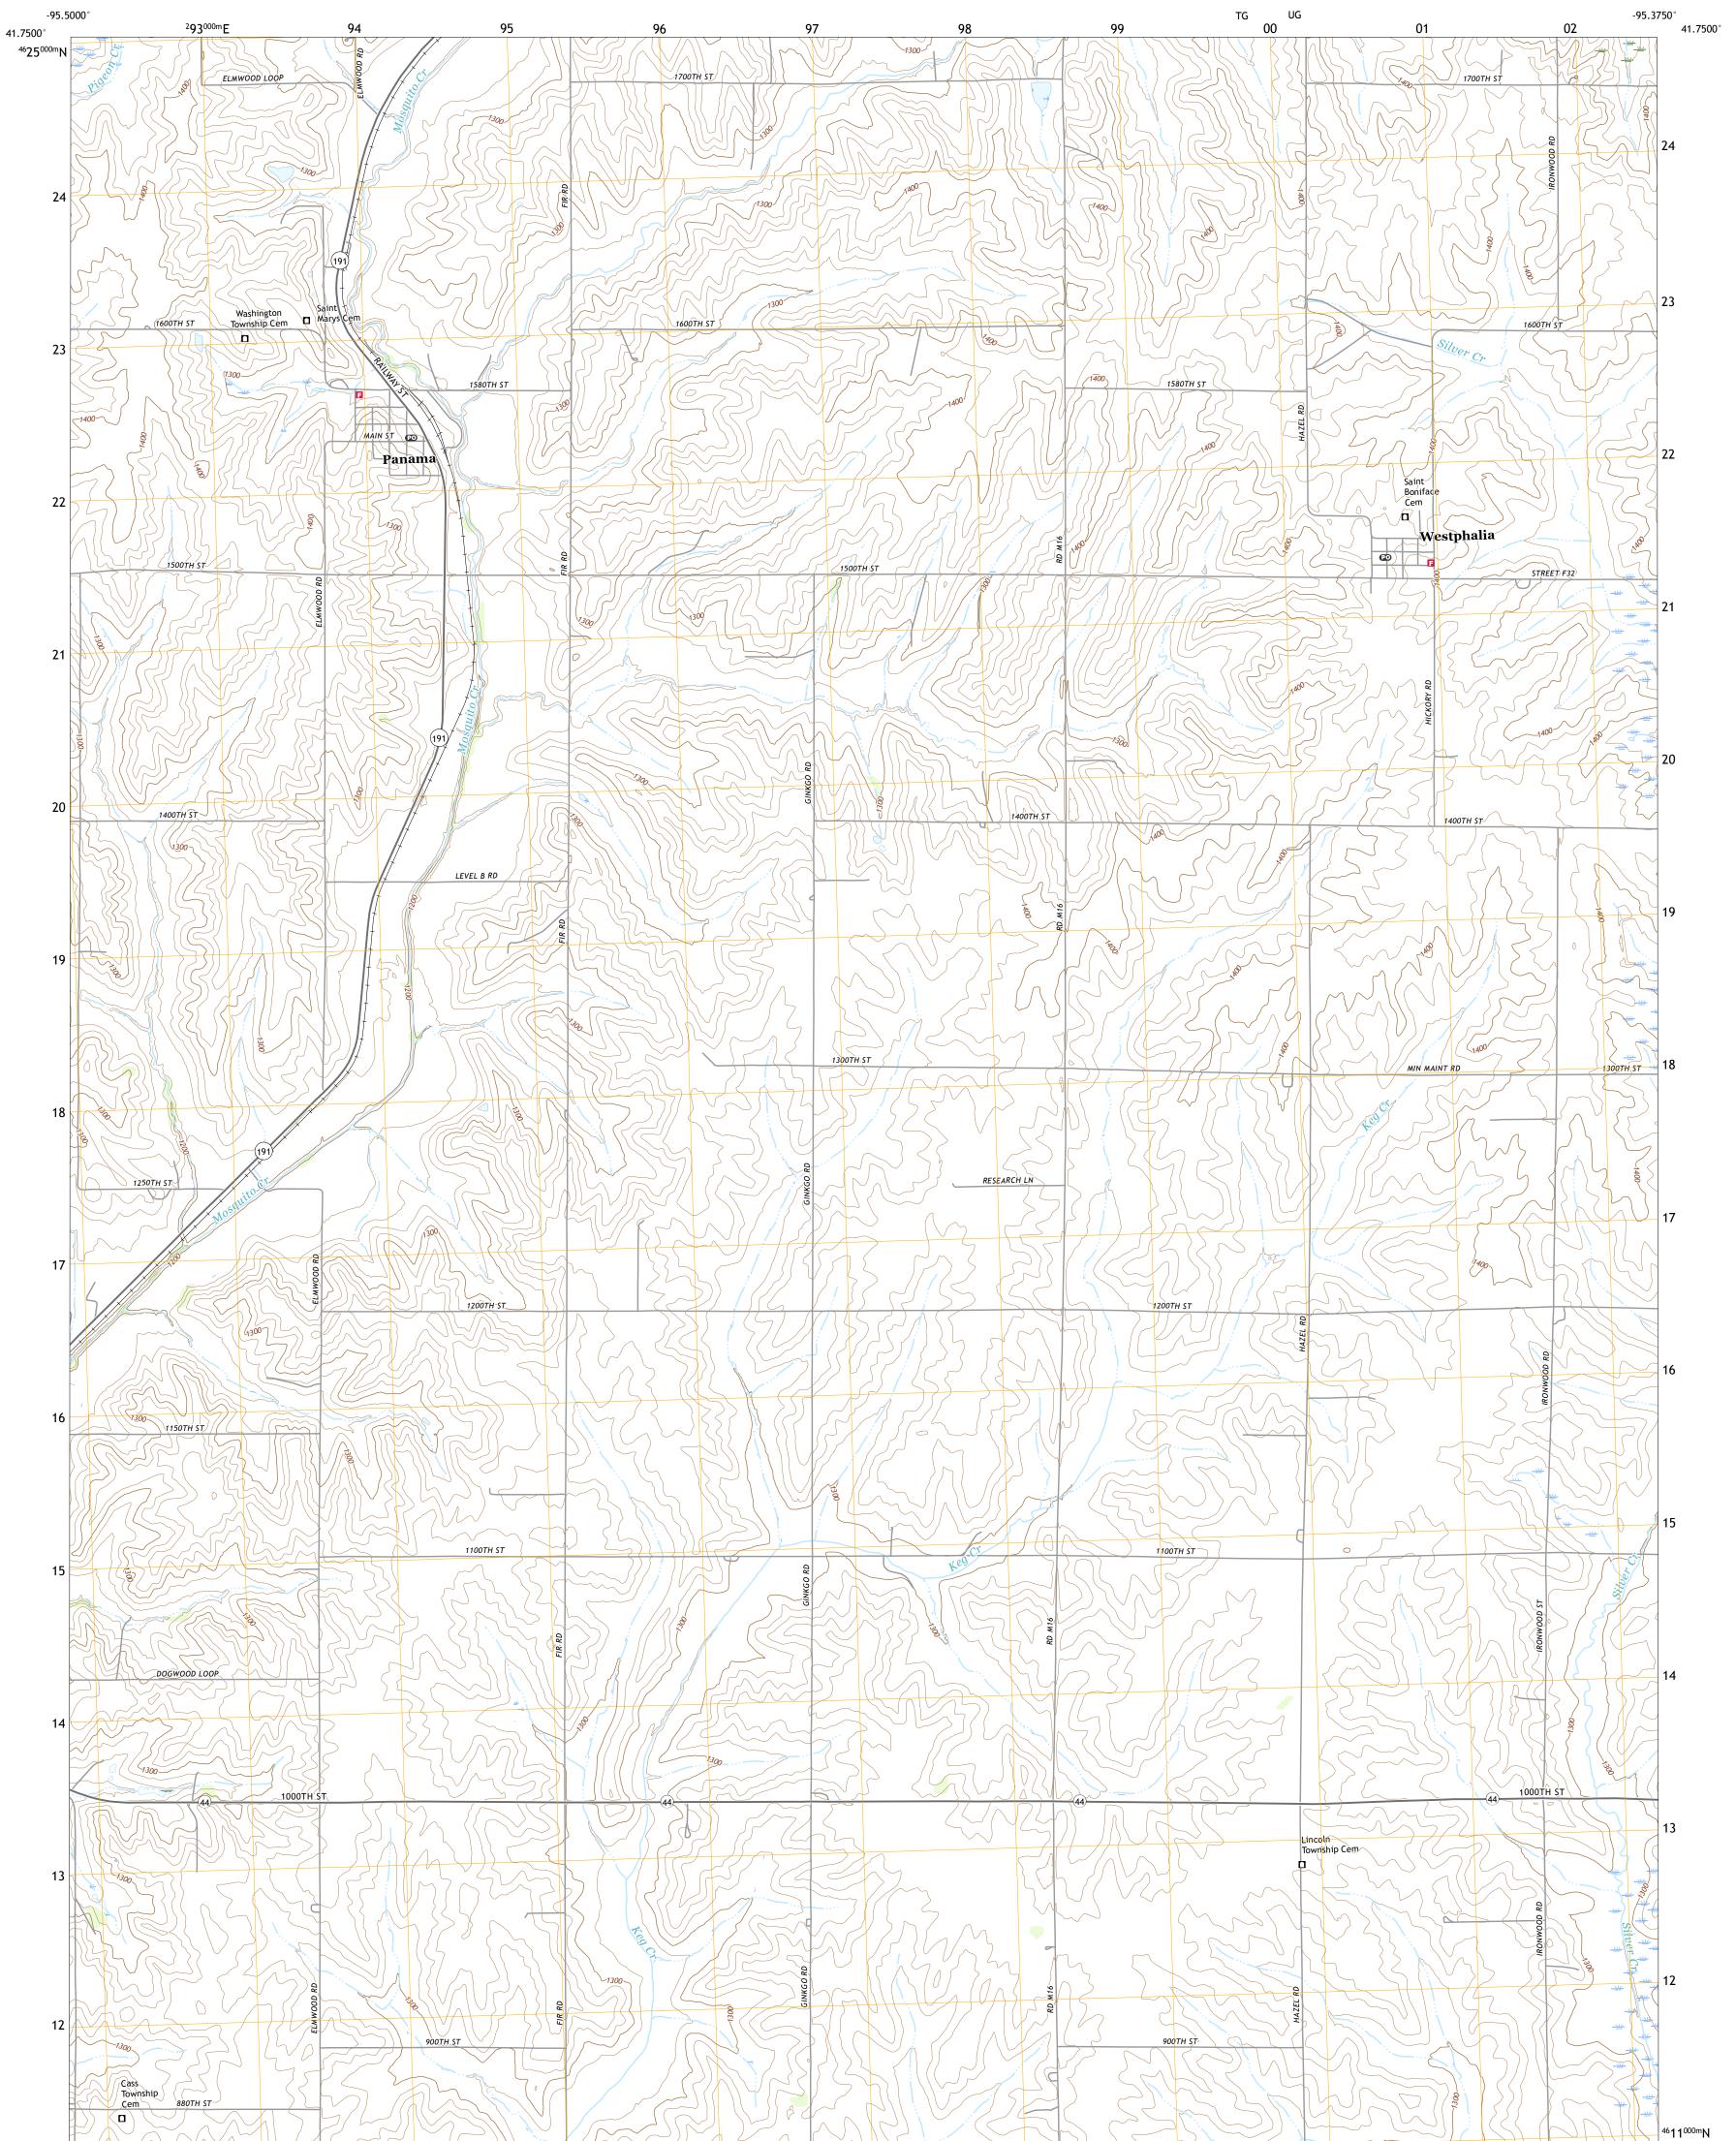

## U.S. DEPARTMENT OF THE INTERIOR U.S. GEOLOGICAL SURVEY

PANAMA QUADRANGLE IOWA - SHELBY COUNTY 7.5-MINUTE SERIES

Produced by the United States Geological Survey North American Datum of 1983 (NAD83) World Geodetic System of 1984 (WGS84). Projection and 1 000-meter grid:Universal Transverse Mercator, Zone 15T This map is not a legal document. Boundaries may be generalized for this map scale. Private lands within government reservations may not be shown. Obtain permission before entering private lands.