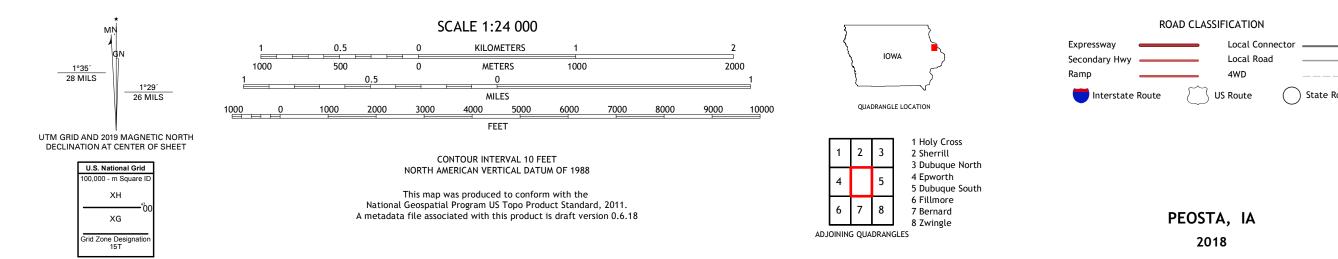

PEOSTA QUADRANGLE IOWA - DUBUQUE COUNTY 7.5-MINUTE SERIES

Produced by the United States Geological Survey North American Datum of 1983 (NAD83) World Geodetic System of 1984 (WGS84). Projection and 1 000-meter grid:Universal Transverse Mercator, Zone 15T This map is not a legal document. Boundaries may be generalized for this map scale. Private lands within government reservations may not be shown. Obtain permission before entering private lands.

 Contours......National Elevation Dataset, 1999

 Boundaries......Multiple sources; see metadata file 2016 - 2017

 Public Land Survey System.......BLM, 2017

 Wetlands......FWS National Wetlands Inventory 2002 - 2005