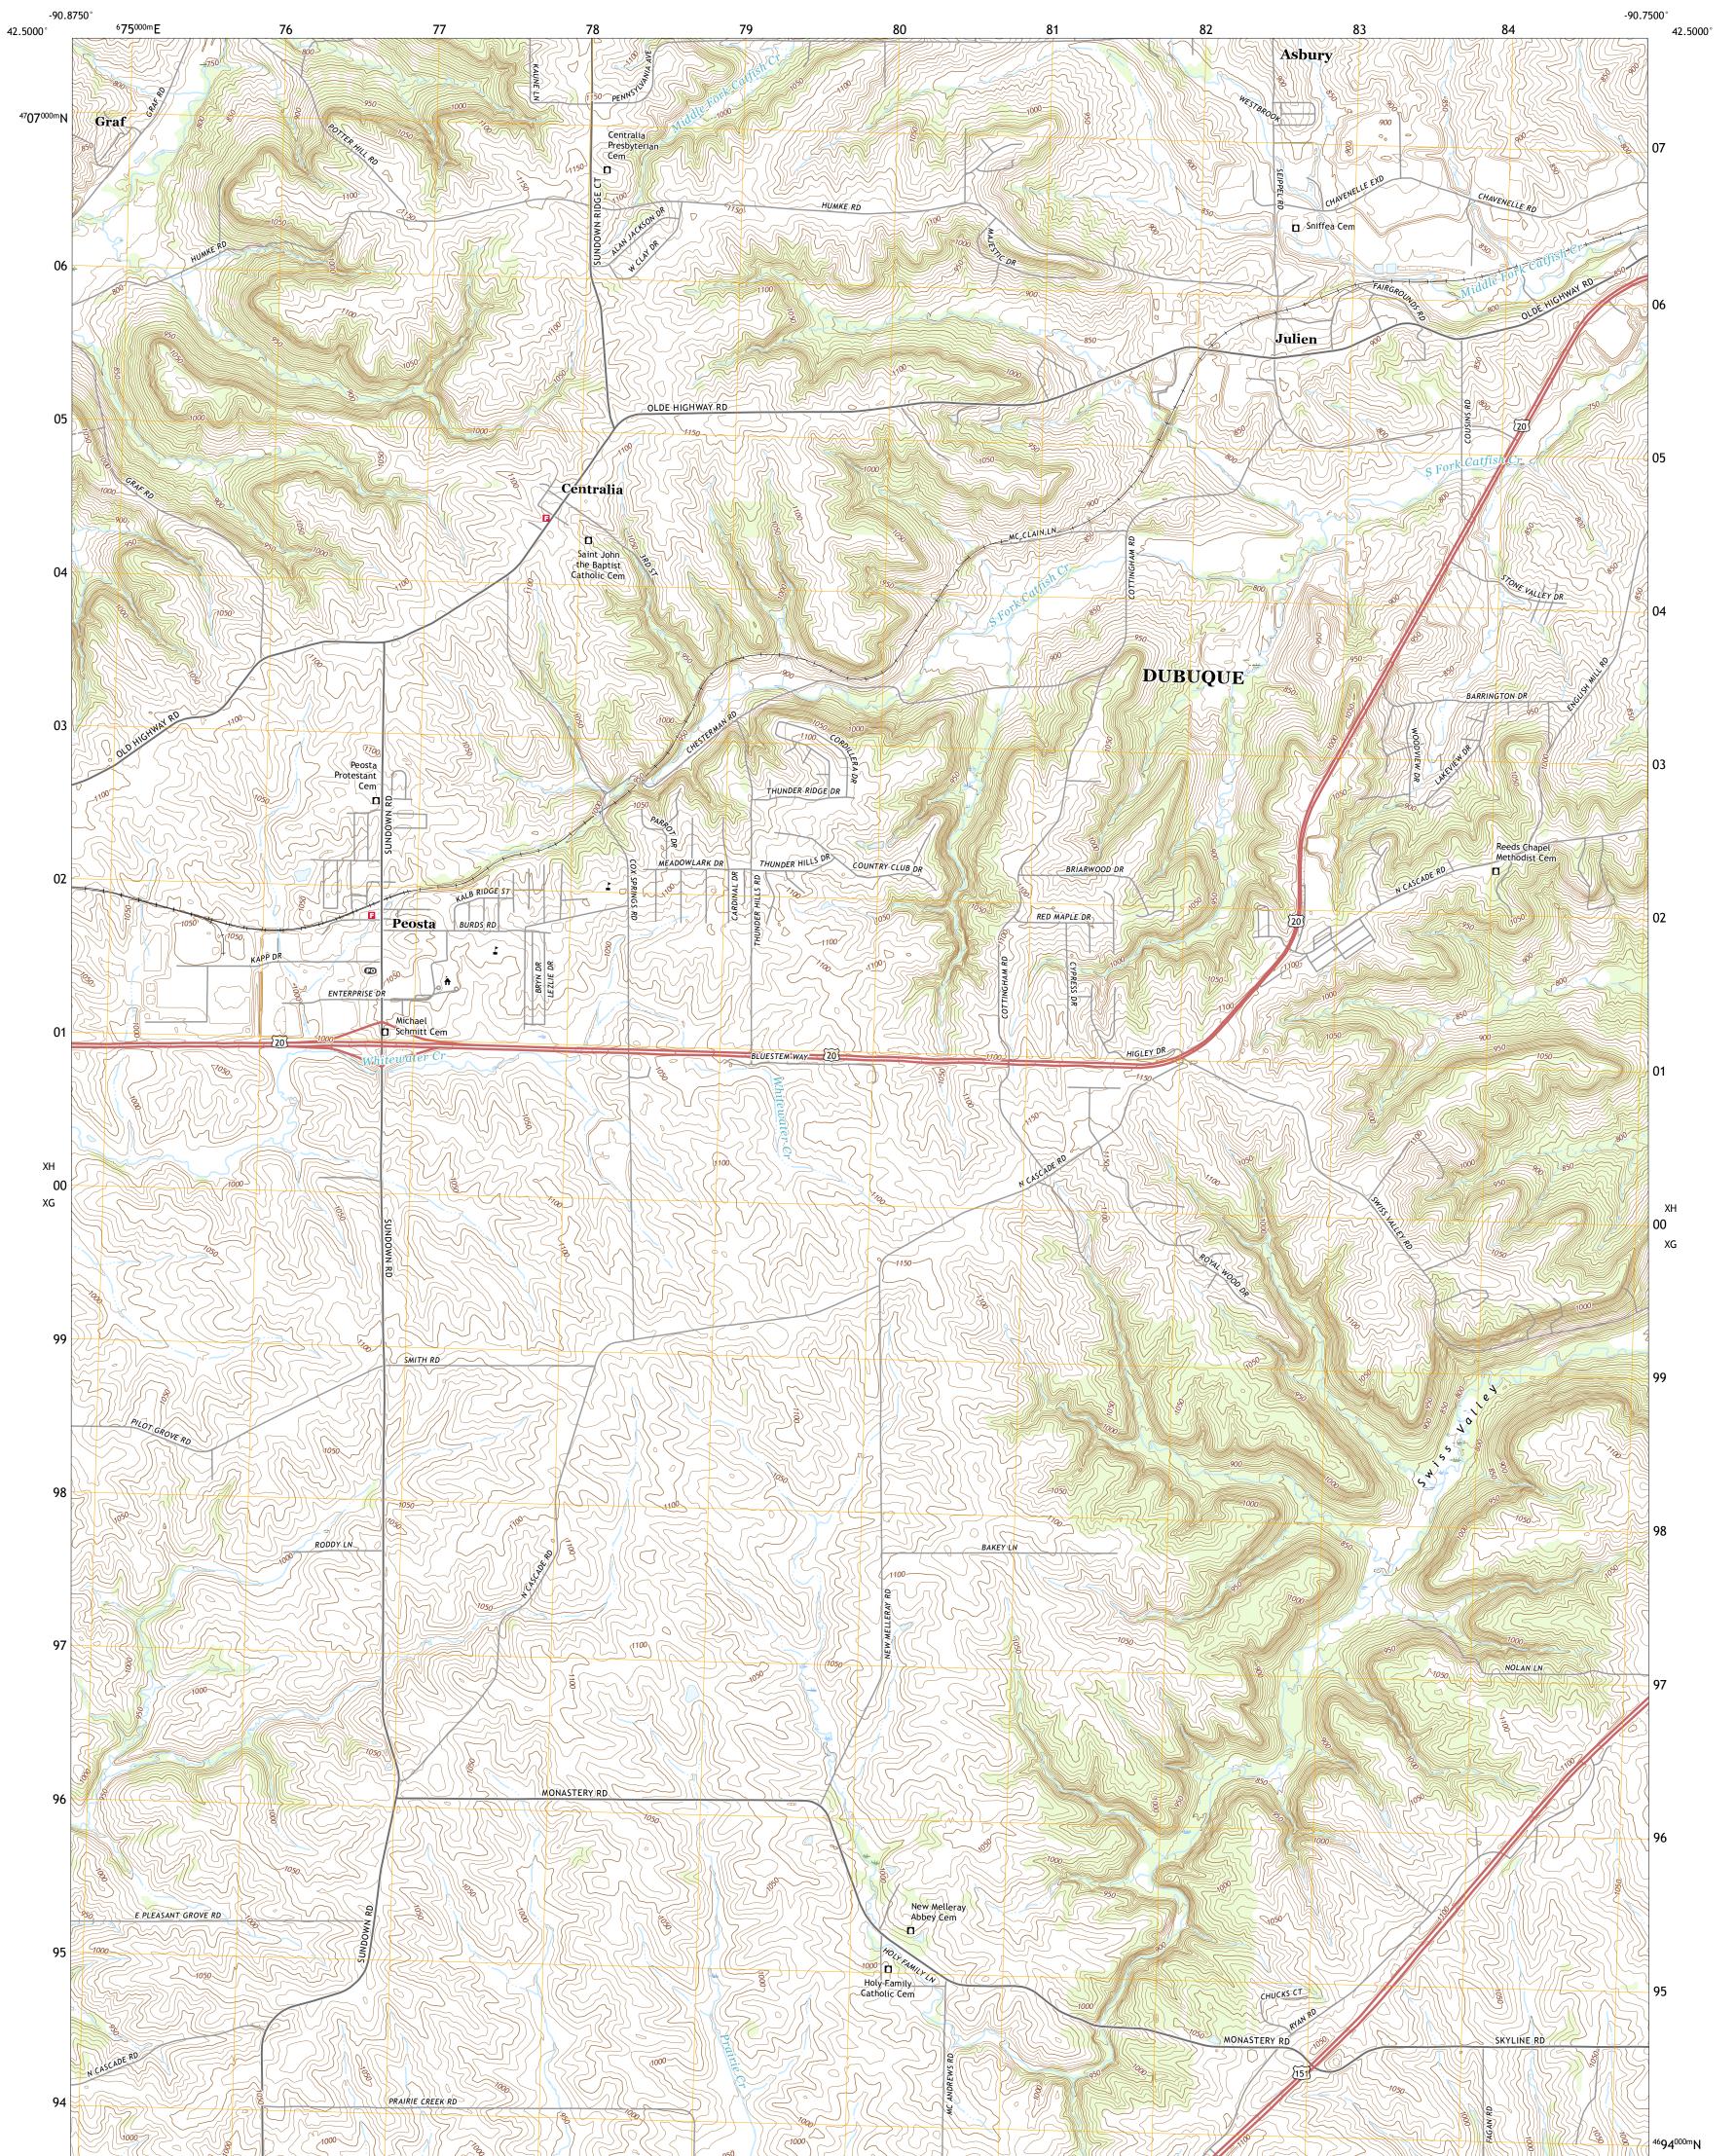

PEOSTA QUADRANGLE IOWA - DUBUQUE COUNTY 7.5-MINUTE SERIES

Produced by the United States Geological Survey North American Datum of 1983 (NAD83) World Geodetic System of 1984 (WGS84). Projection and 1 000-meter grid:Universal Transverse Mercator, Zone 15T This map is not a legal document. Boundaries may be generalized for this map scale. Private lands within government reservations may not be shown. Obtain permission before entering private lands.