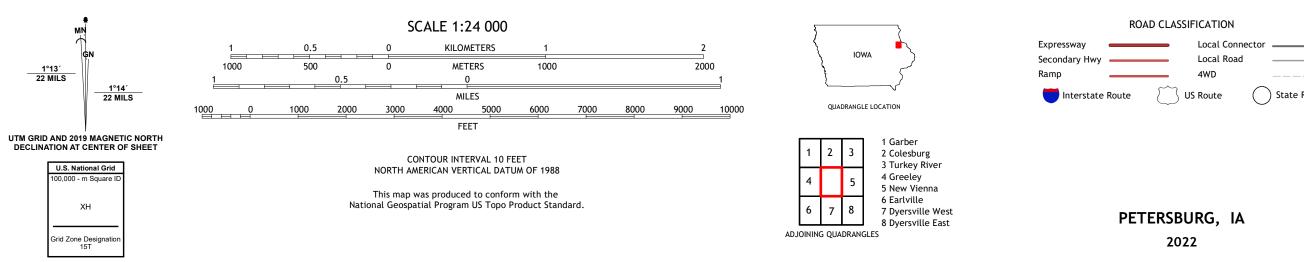

## U.S. DEPARTMENT OF THE INTERIOR U.S. GEOLOGICAL SURVEY

PETERSBURG QUADRANGLE IOWA 7.5-MINUTE SERIES

Produced by the United States Geological Survey North American Datum of 1983 (NAD83) World Geodetic System of 1984 (WGS84). Projection and 1 000-meter grid:Universal Transverse Mercator, Zone 15T This map is not a legal document. Boundaries may be generalized for this map scale. Private lands within government reservations may not be shown. Obtain permission before entering private lands.

Imagery......NAIP, August 2017 - October 2017 Roads......GNIS, 1979 - 2018 Names......GNIS, 1979 - 2019 Hydrography......Sational Hydrography Dataset, 2006 - 2021 Contours.....National Elevation Dataset, 2005 Boundaries.....Multiple sources; see metadata file 2019 - 2021 Public Land Survey System.....BLM, 2020 Wetlands.....BLM, Available