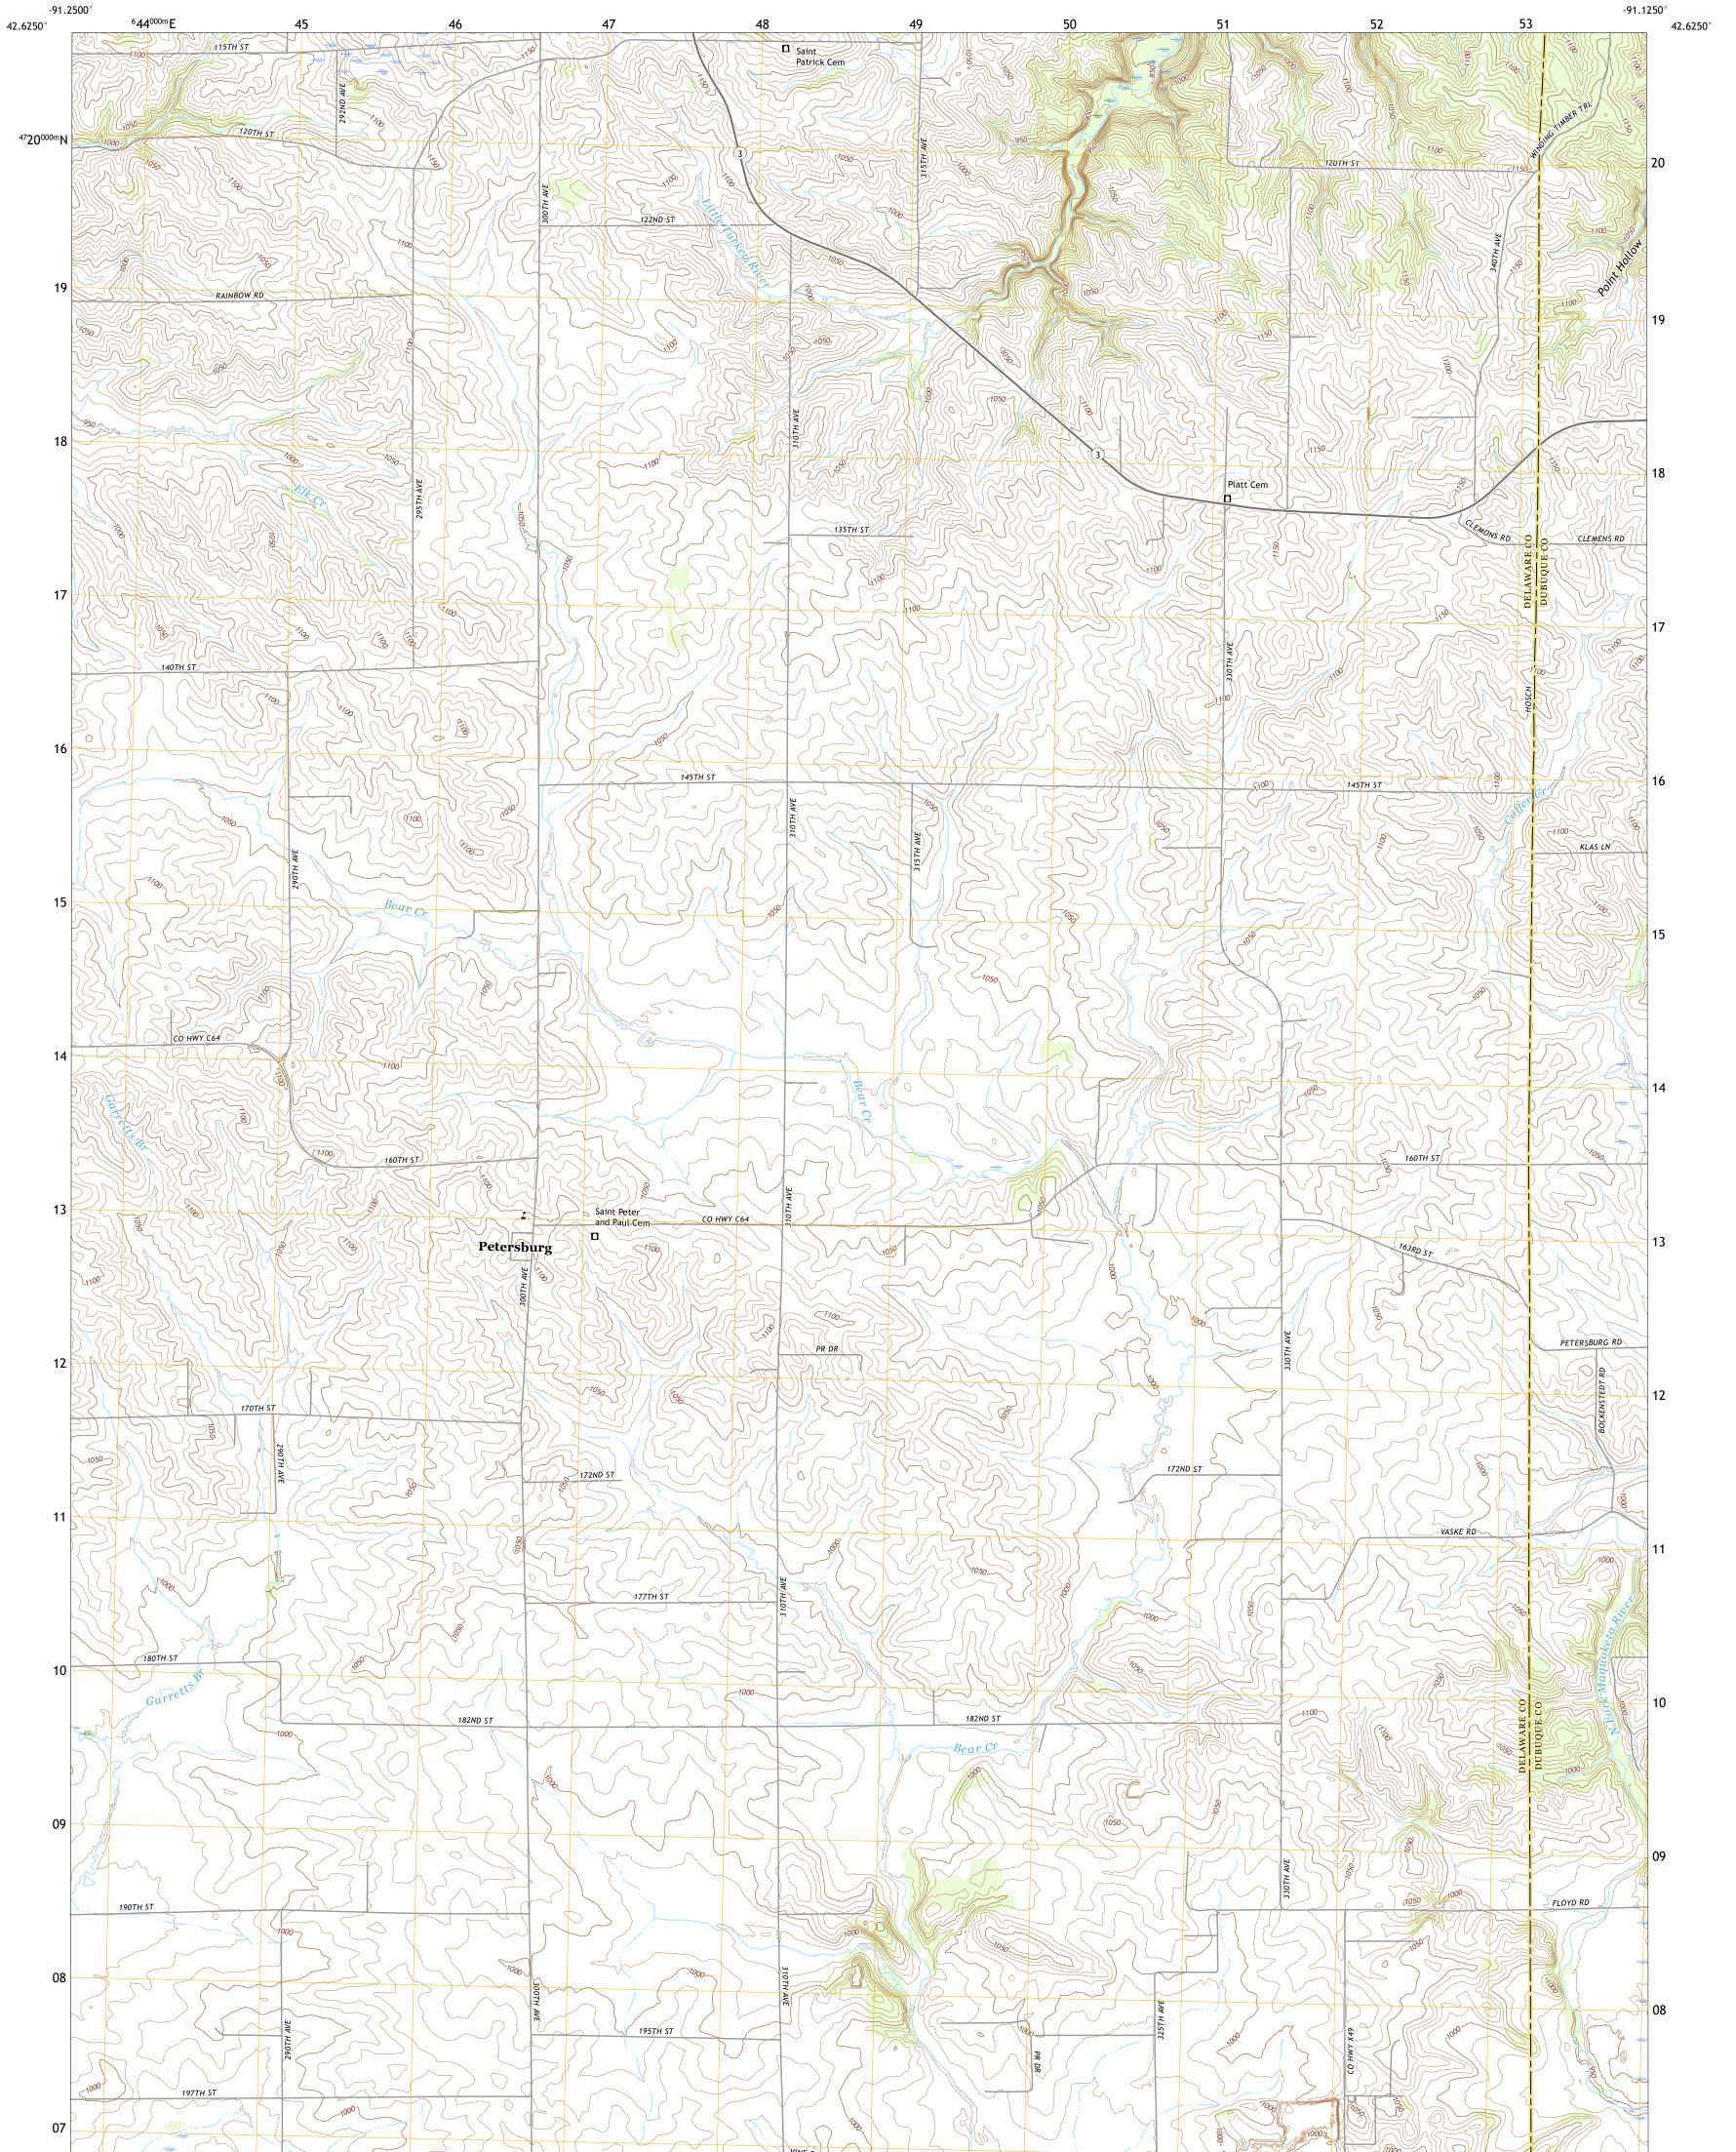

## U.S. DEPARTMENT OF THE INTERIOR U.S. GEOLOGICAL SURVEY



PETERSBURG QUADRANGLE IOWA 7.5-MINUTE SERIES





Produced by the United States Geological Survey North American Datum of 1983 (NAD83) World Geodetic System of 1984 (WGS84). Projection and 1 000-meter grid:Universal Transverse Mercator, Zone 15T This map is not a legal document. Boundaries may be generalized for this map scale. Private lands within government reservations may not be shown. Obtain permission before entering private lands.

Imagery......NAIP, August 2017 - October 2017 Roads......GNIS, 1979 - 2018 Names......GNIS, 1979 - 2019 Hydrography......Sational Hydrography Dataset, 2006 - 2021 Contours.....National Elevation Dataset, 2005 Boundaries.....Multiple sources; see metadata file 2019 - 2021 Public Land Survey System.....BLM, 2020 Wetlands.....BLM, Available





State Route