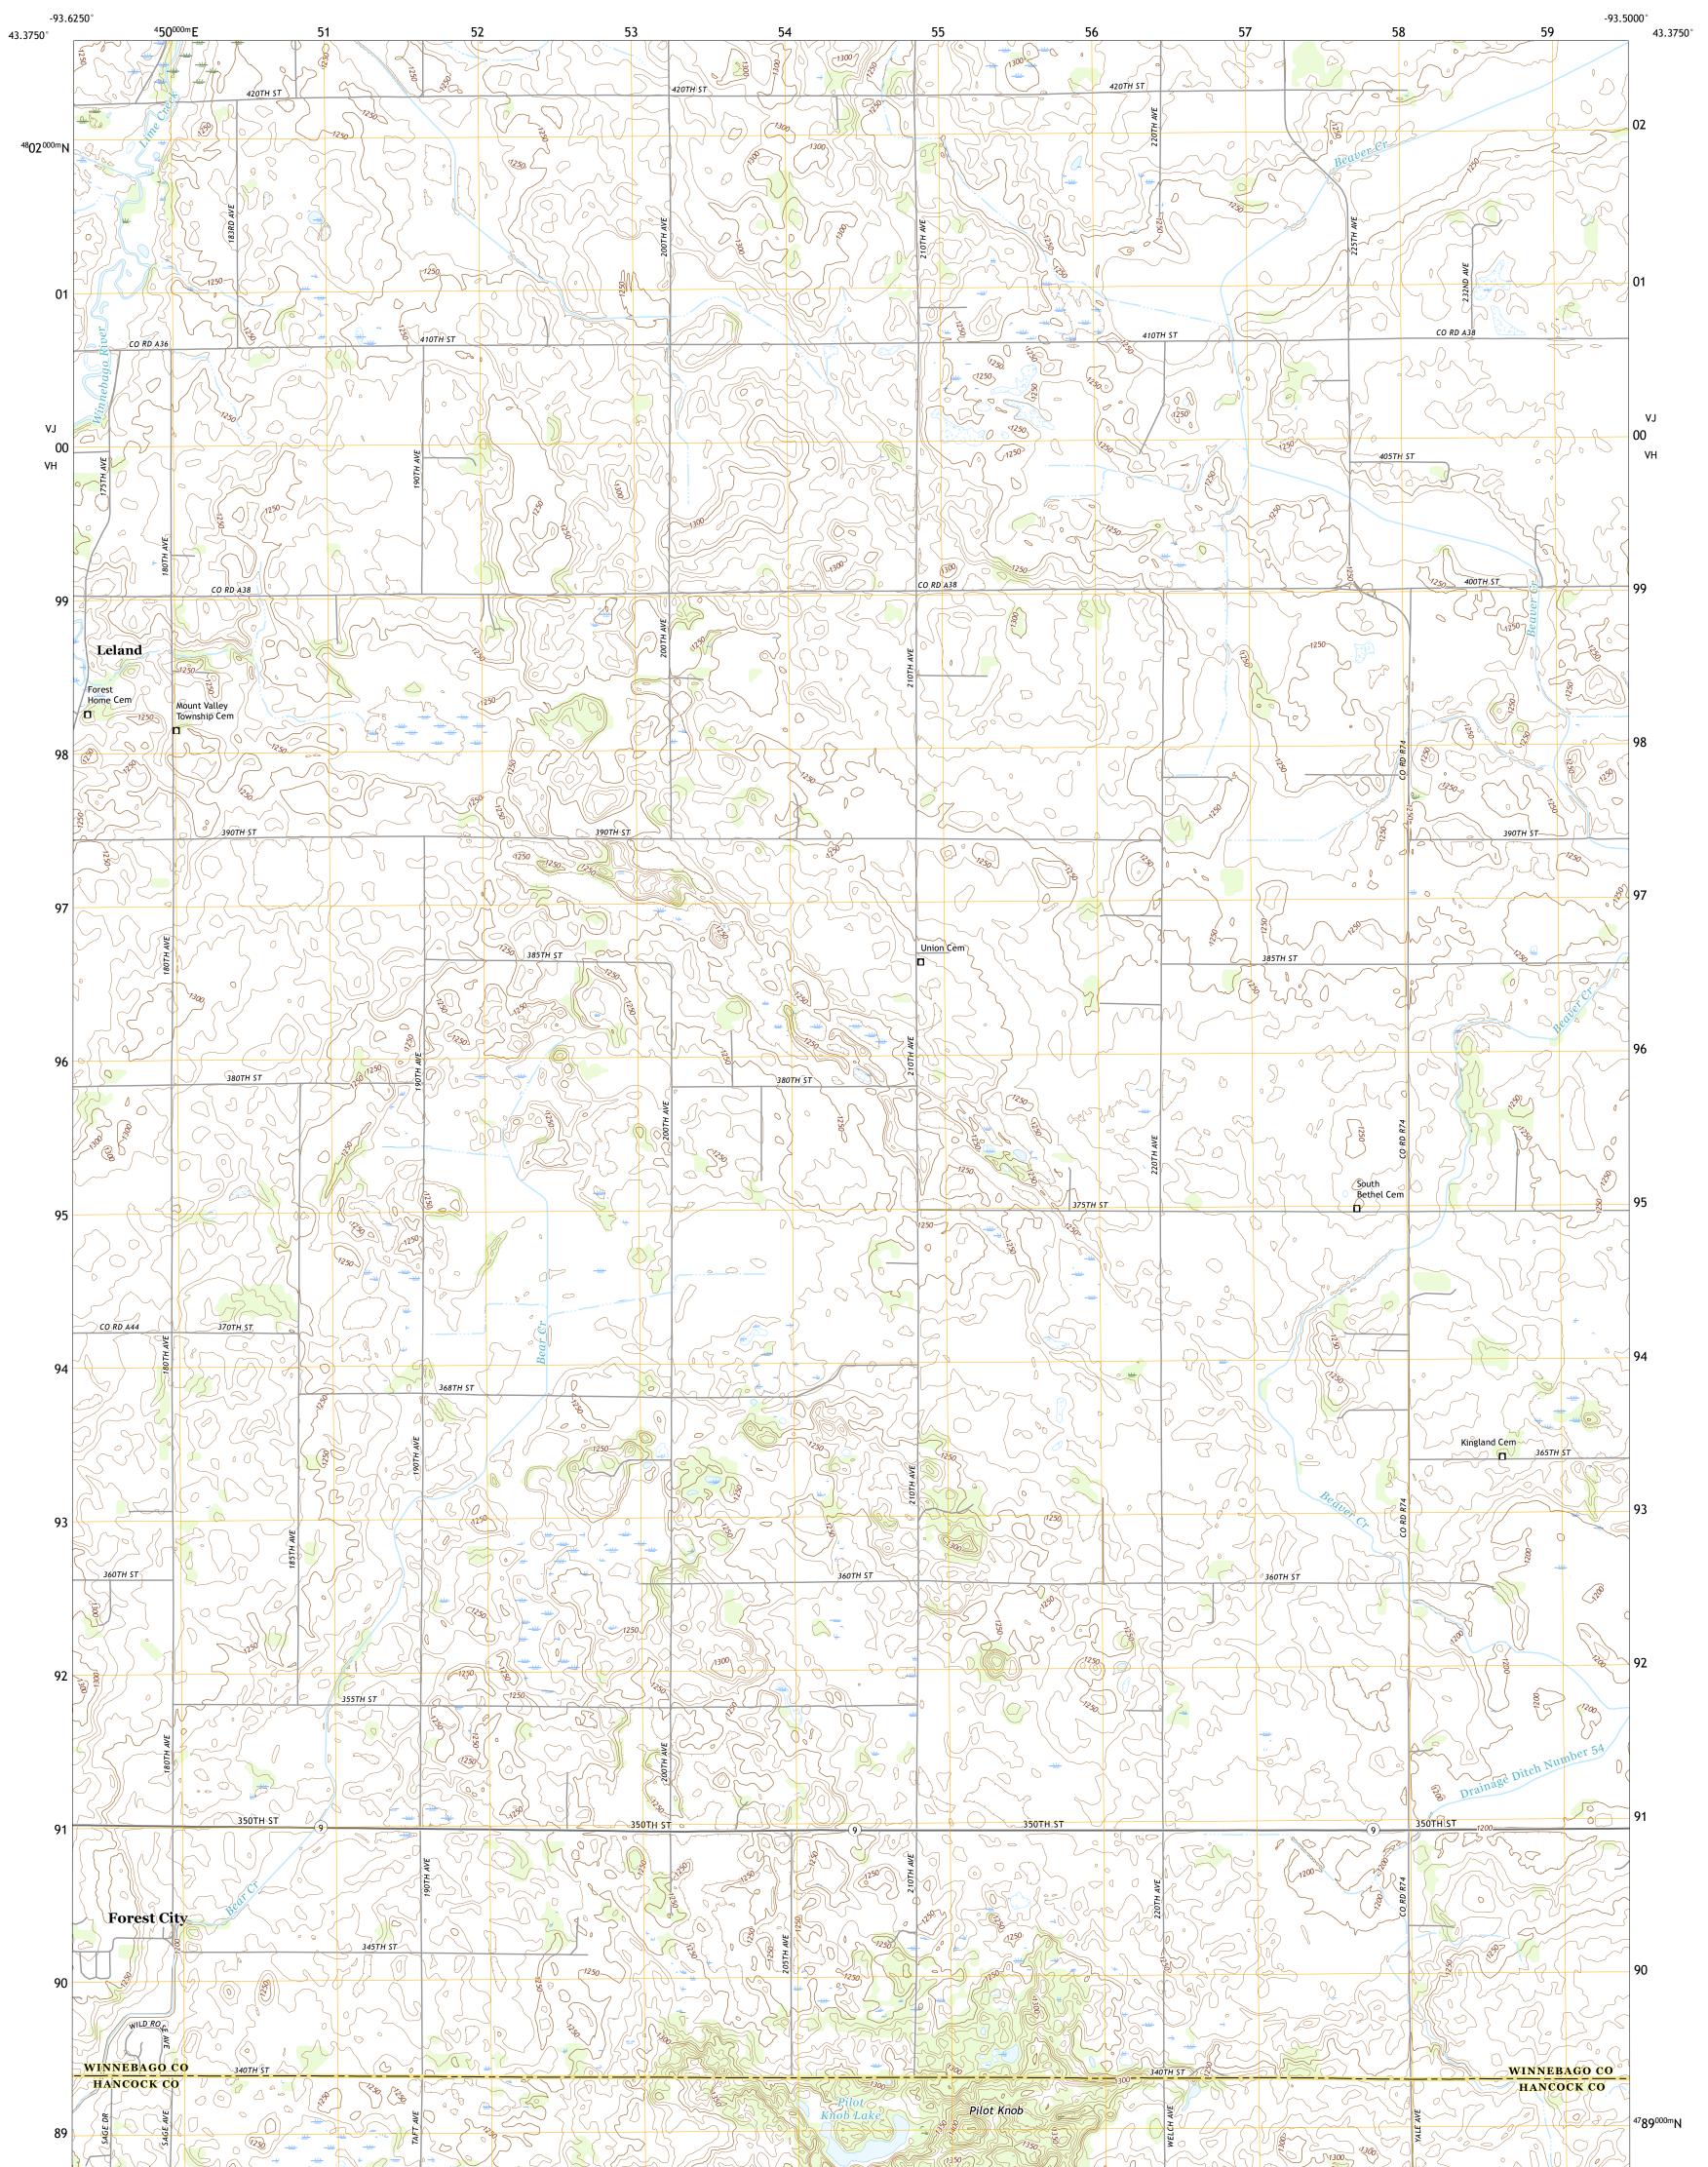

## U.S. DEPARTMENT OF THE INTERIOR U.S. GEOLOGICAL SURVEY

PILOT KNOB QUADRANGLE IOWA 7.5-MINUTE SERIES

Produced by the United States Geological Survey North American Datum of 1983 (NAD83) World Geodetic System of 1984 (WGS84). Projection and 1 000-meter grid:Universal Transverse Mercator, Zone 15T This map is not a legal document. Boundaries may be generalized for this map scale. Private lands within government reservations may not be shown. Obtain permission before entering private lands.

Imagery......NAIP, July 2017 - October 2017Roads......U.S.Census Bureau, 2018Names......GNIS, 1979 - 2016Hydrography.....National Hydrography Dataset, 2004 - 2018Contours.....National Elevation Dataset, 2005Boundaries.....Multiple sources; see metadata file 2016 - 2017Public Land Survey System......BLM, 2017Wetlands.....FWS National Wetlands Inventory 2002