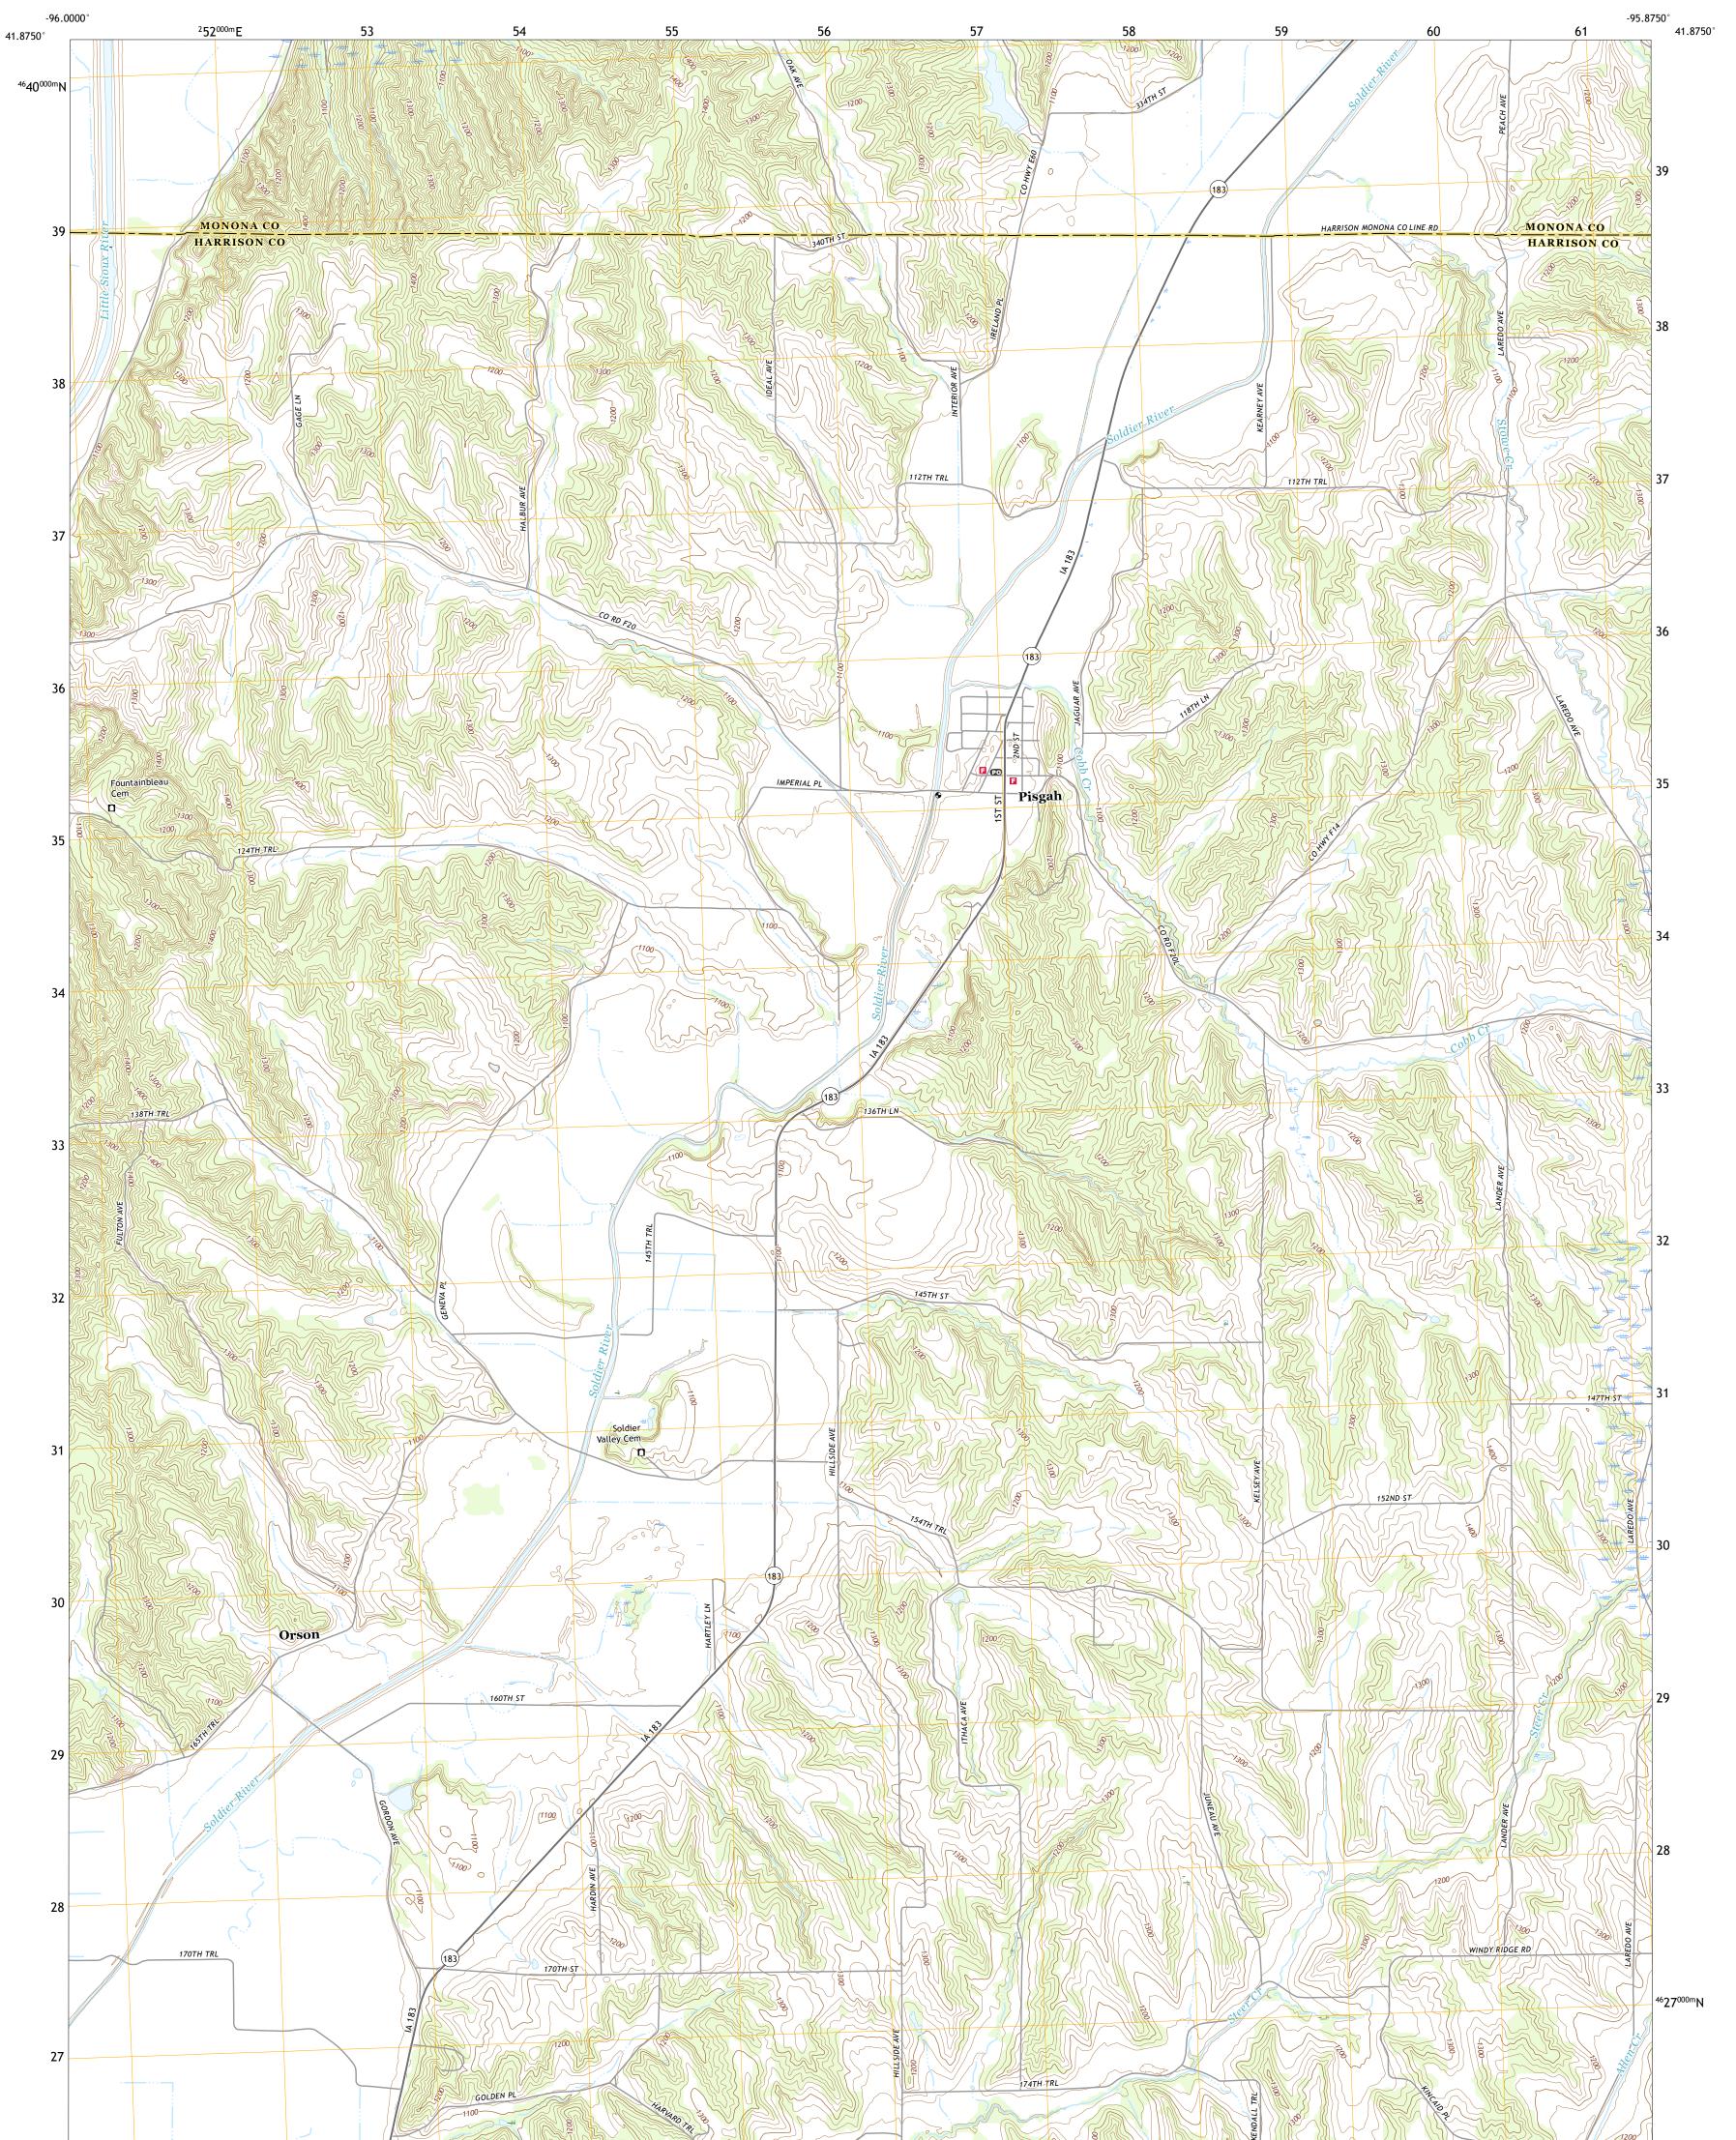

PISGAH QUADRANGLE IOWA 7.5-MINUTE SERIES

Produced by the United States Geological Survey North American Datum of 1983 (NAD83) World Geodetic System of 1984 (WGS84). Projection and 1 000-meter grid:Universal Transverse Mercator, Zone 14T\15T This map is not a legal document. Boundaries may be generalized for this map scale. Private lands within government reservations may not be shown. Obtain permission before entering private lands.

Imagery......NAIP, August 2017 - October 2017Roads......U.S.CensusNames......GNIS, 1979 - 2018Hydrography.....NationalHydrography Dataset, 2003Contours.....NationalHydrography Dataset, 2008Boundaries.....Multiplesources; seePublicLandSurveySystem......BLM, 2017Wetlands.....FWSNationalWetlandsInventory2002