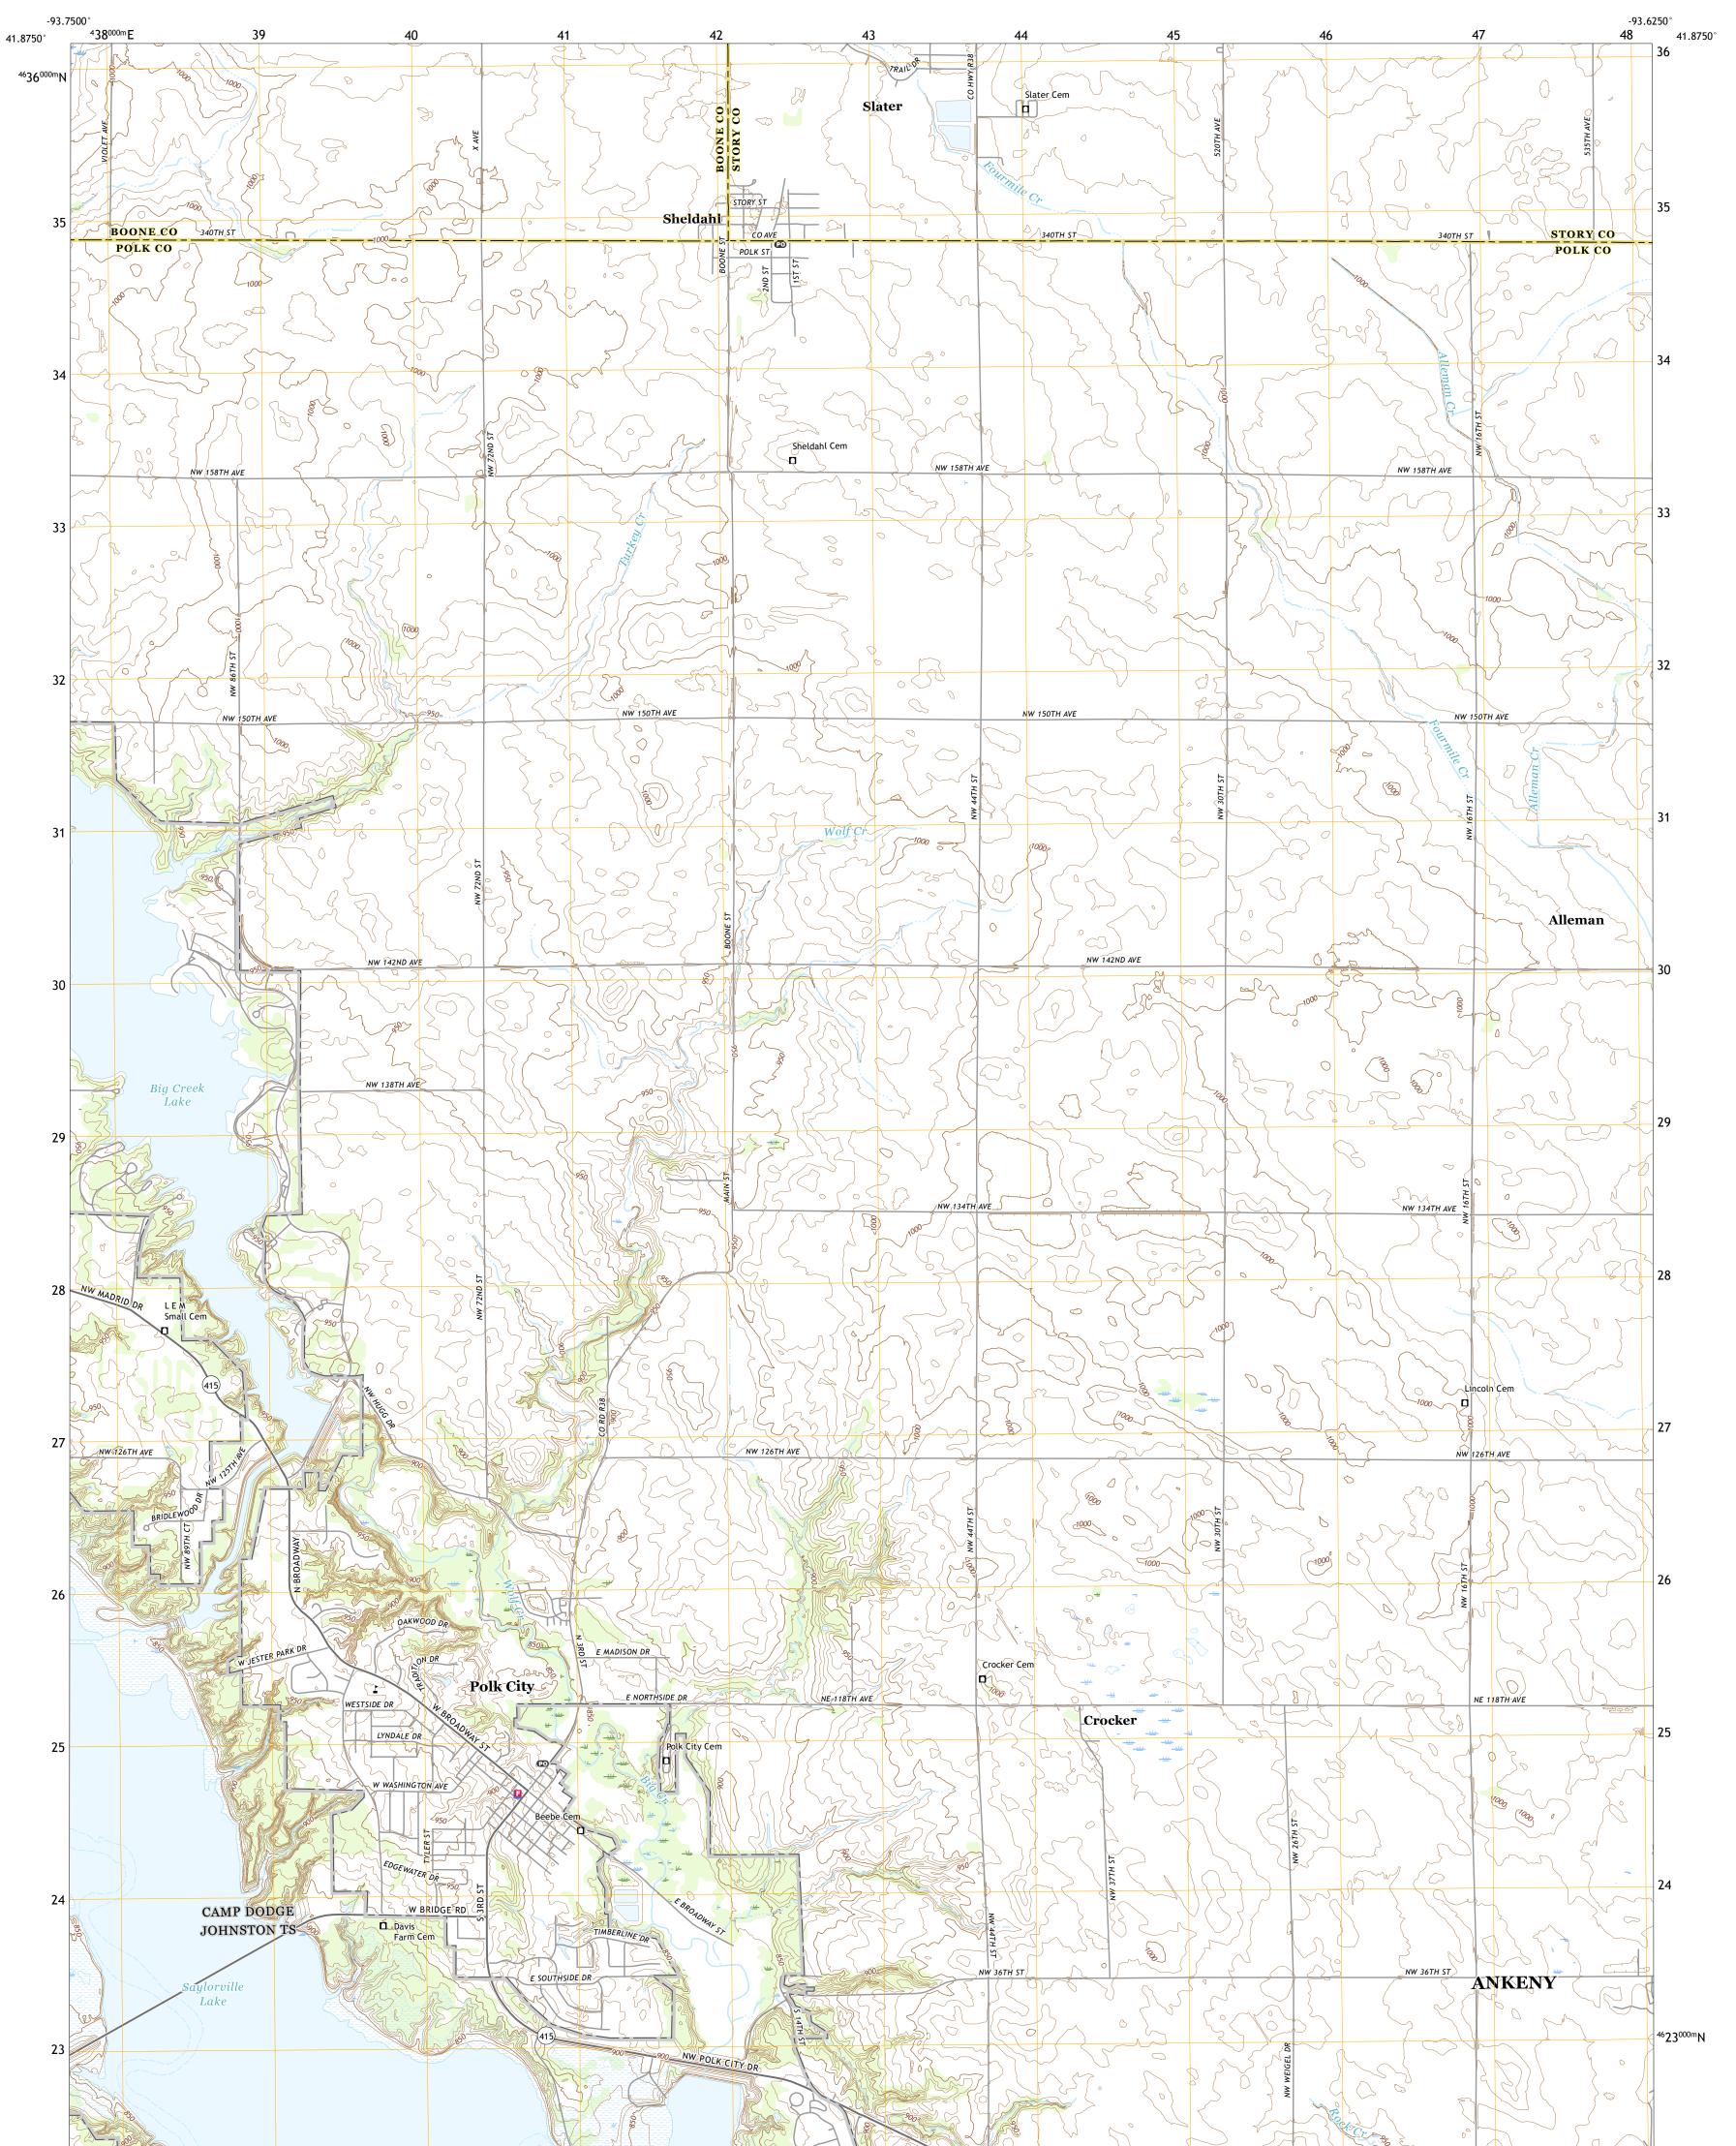

## U.S. DEPARTMENT OF THE INTERIOR U.S. GEOLOGICAL SURVEY

POLK CITY QUADRANGLE IOWA 7.5-MINUTE SERIES

Produced by the United States Geological Survey North American Datum of 1983 (NAD83) World Geodetic System of 1984 (WGS84). Projection and 1 000-meter grid:Universal Transverse Mercator, Zone 15T This map is not a legal document. Boundaries may be generalized for this map scale. Private lands within government reservations may not be shown. Obtain permission before entering private lands.

Imagery......NAIP, July 2017 - October 2017Roads......U.S.CensusNames......GNIS, 1979 - 2018Hydrography.....National Hydrography Dataset, 2005 - 2018Contours.....National Hydrography Dataset, 2005 - 2018Boundaries.....Multiple sources; see metadata file 2016 - 2017Public Land Survey System......BLM, 2017Wetlands.....FWS National Wetlands Inventory 2002

NSN. 7643016363127 NGA REF NO. US GS X 24 K 35 8 7 7