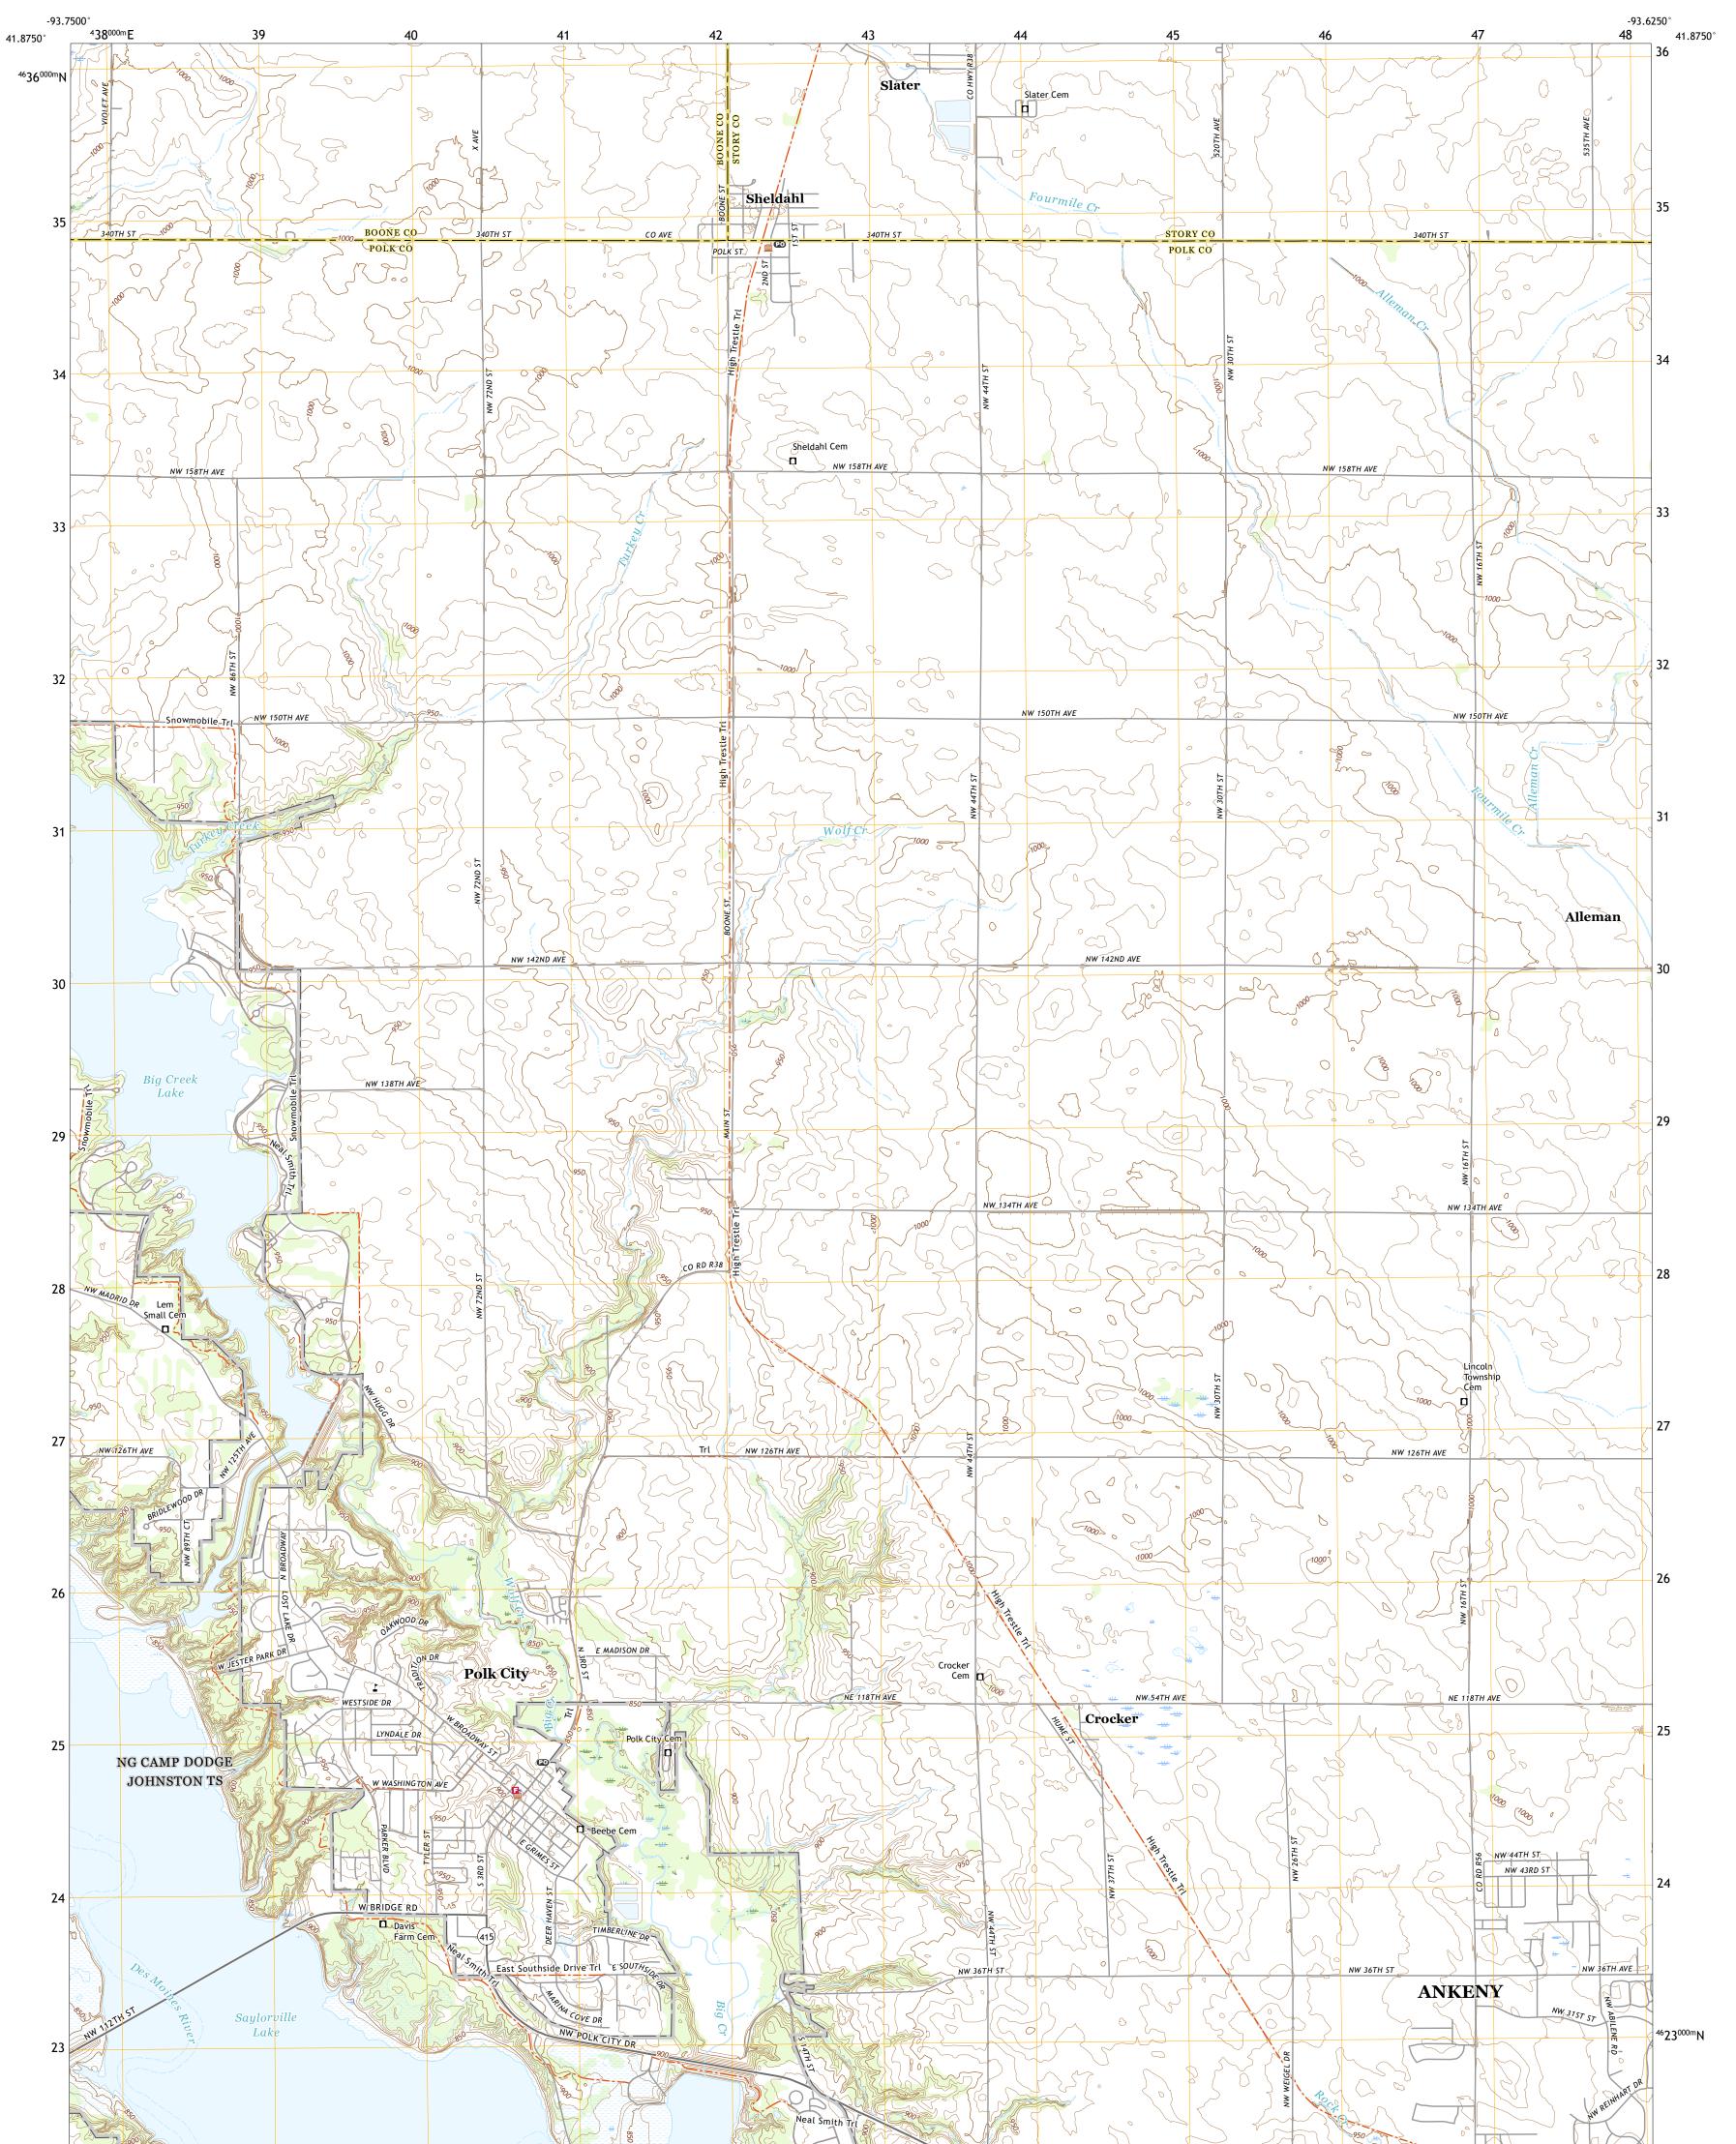

## U.S. DEPARTMENT OF THE INTERIOR U.S. GEOLOGICAL SURVEY

POLK CITY QUADRANGLE IOWA 7.5-MINUTE SERIES

Produced by the United States Geological Survey North American Datum of 1983 (NAD83) World Geodetic System of 1984 (WGS84). Projection and 1 000-meter grid:Universal Transverse Mercator, Zone 15T This map is not a legal document. Boundaries may be generalized for this map scale. Private lands within government reservations may not be shown. Obtain permission before entering private lands.