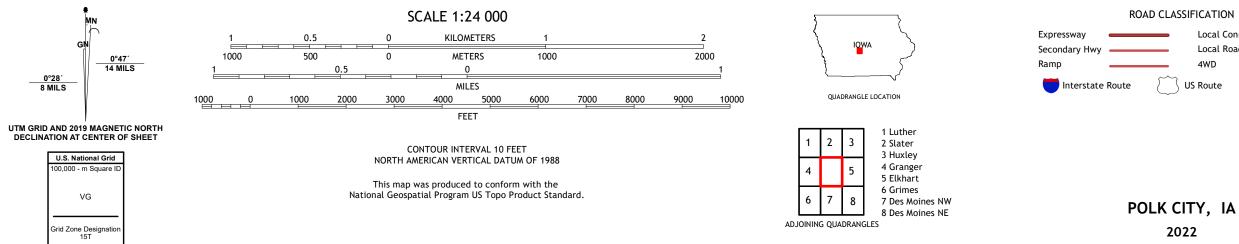

## U.S. DEPARTMENT OF THE INTERIOR U.S. GEOLOGICAL SURVEY

POLK CITY QUADRANGLE IOWA 7.5-MINUTE SERIES

Produced by the United States Geological Survey North American Datum of 1983 (NAD83) World Geodetic System of 1984 (WGS84). Projection and 1 000-meter grid:Universal Transverse Mercator, Zone 15T This map is not a legal document. Boundaries may be generalized for this map scale. Private lands within government reservations may not be shown. Obtain permission before entering private lands.