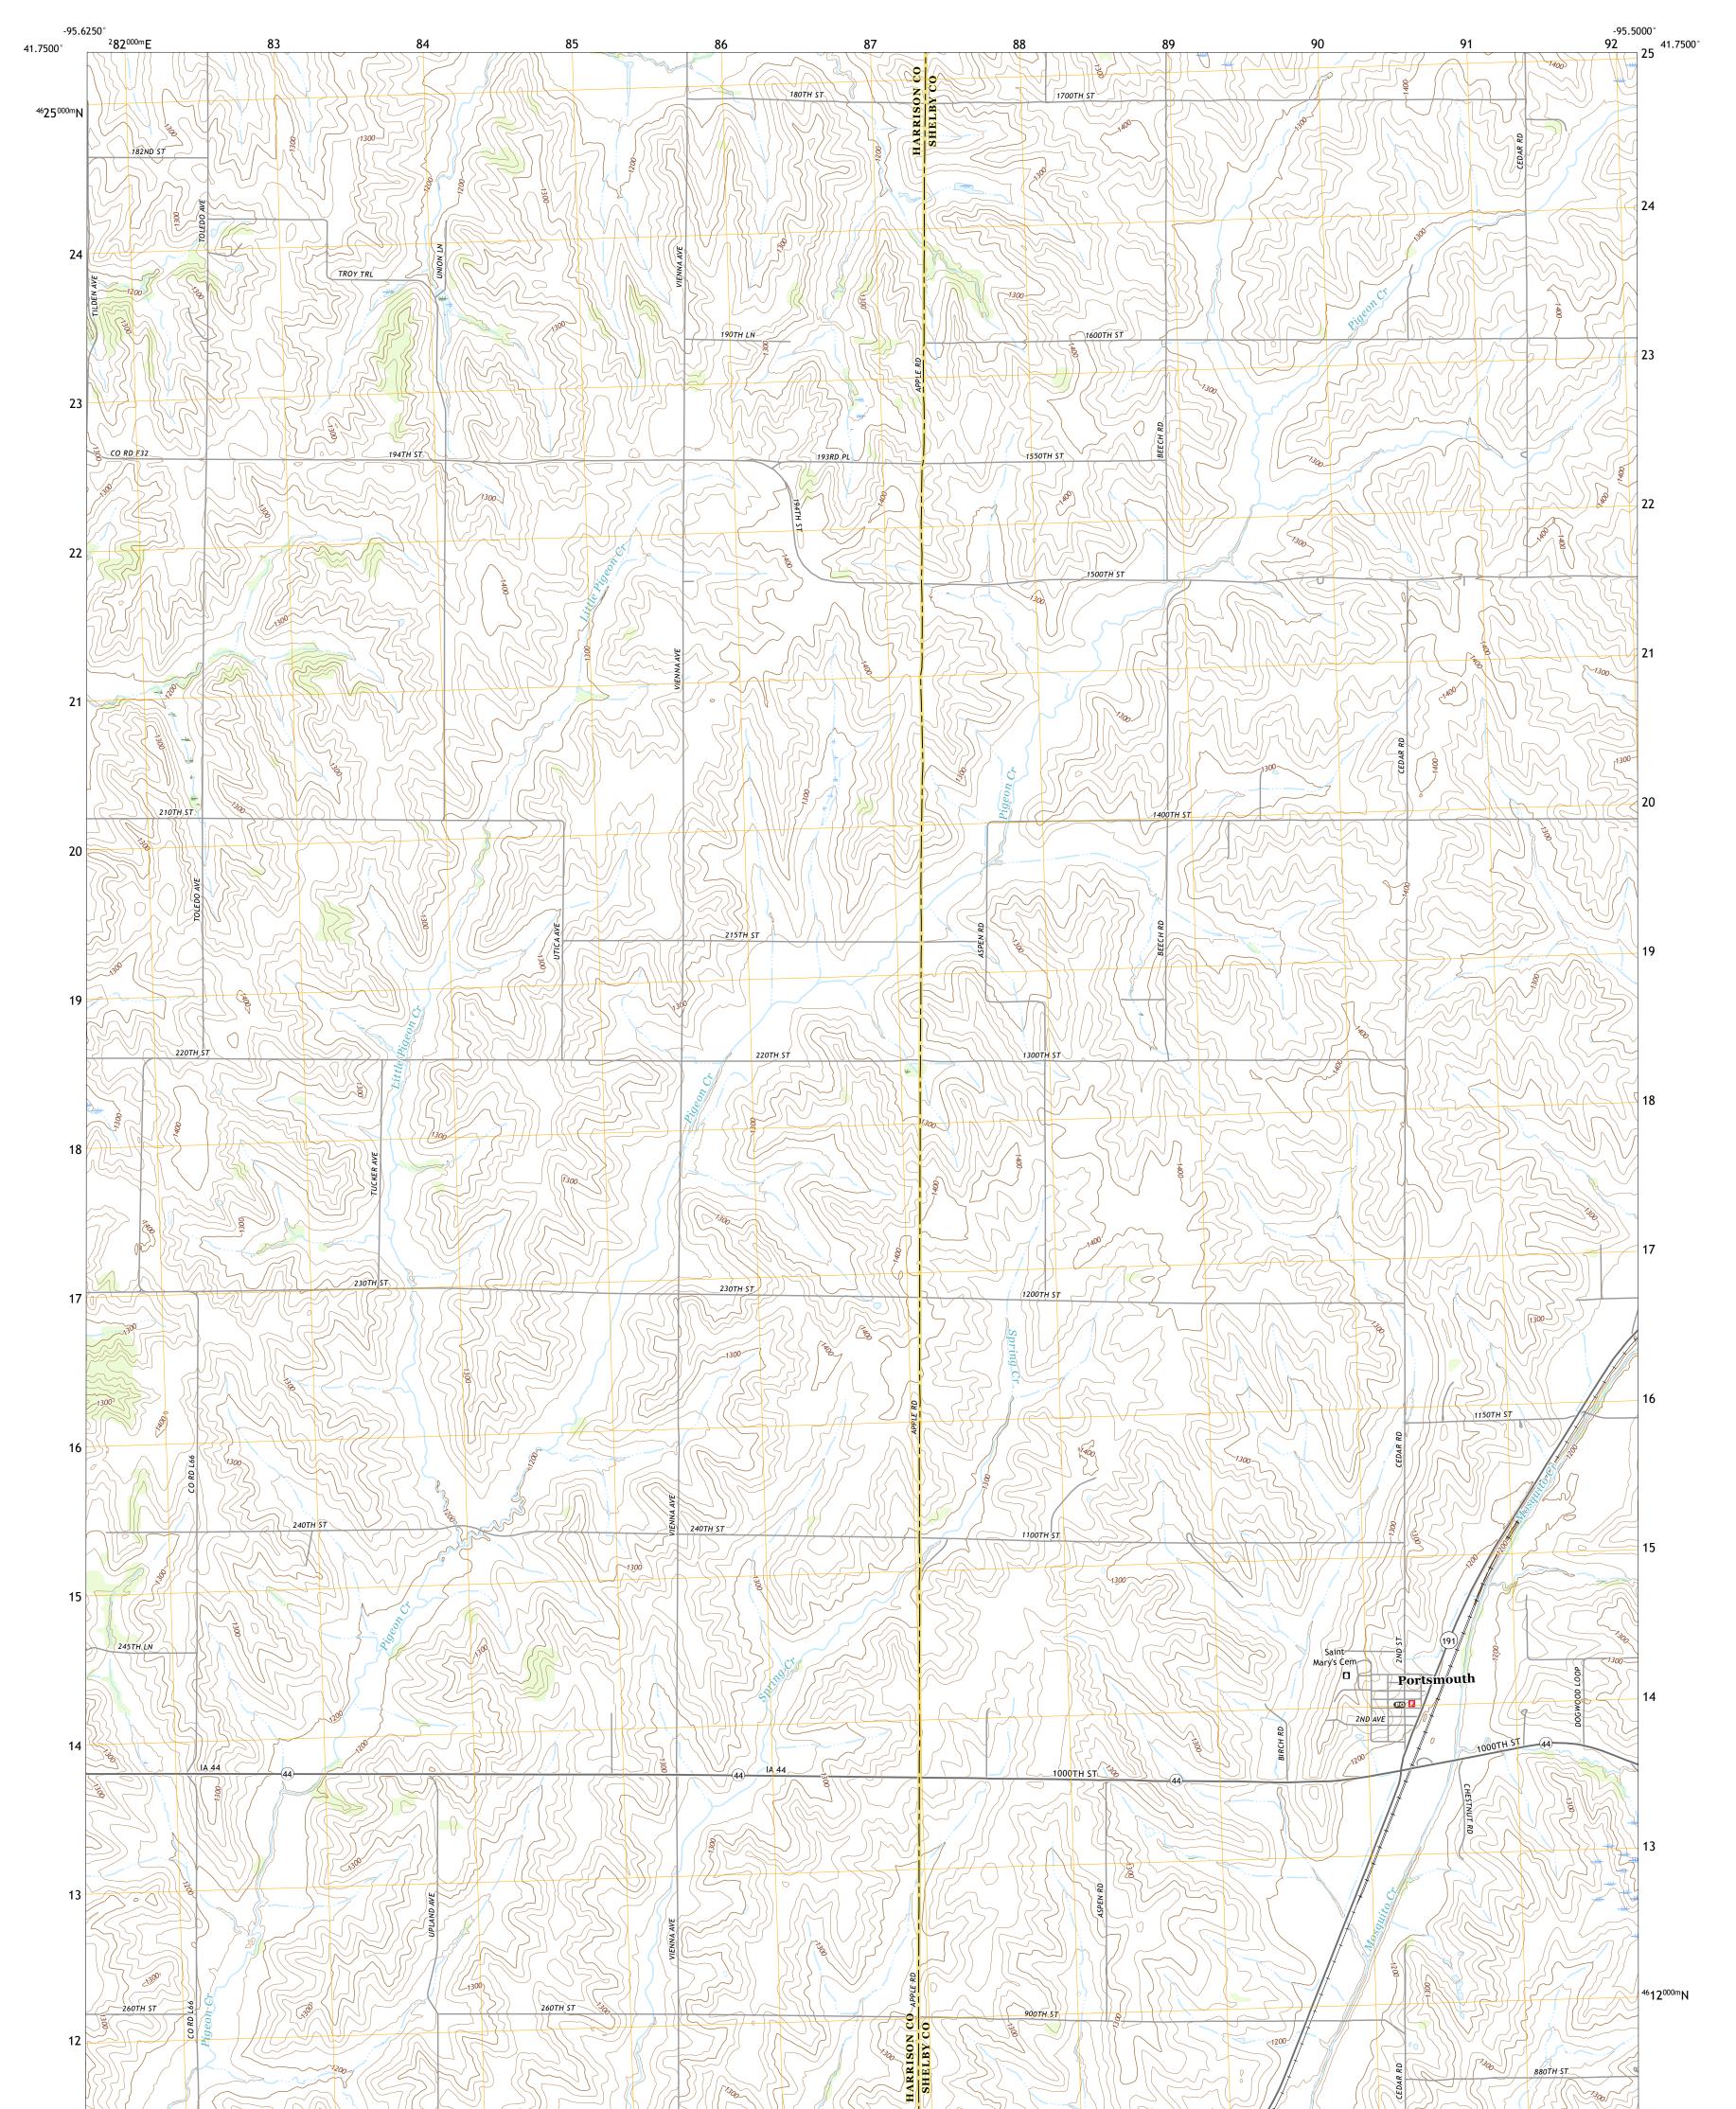

## U.S. DEPARTMENT OF THE INTERIOR U.S. GEOLOGICAL SURVEY

PORTSMOUTH QUADRANGLE IOWA 7.5-MINUTE SERIES

Produced by the United States Geological Survey North American Datum of 1983 (NAD83) World Geodetic System of 1984 (WGS84). Projection and 1 000-meter grid:Universal Transverse Mercator, Zone 15T This map is not a legal document. Boundaries may be generalized for this map scale. Private lands within government reservations may not be shown. Obtain permission before entering private lands.

Imagery.... Roads..... Names..... ......NAIP, July 2017 - October 2017 .....U.S. Census Bureau, Not Available .....GNIS, 1979 - 2018 

## NSN. 7643016363130 NGA REF NO. USGSX24K36126

\_\_\_\_

State Route