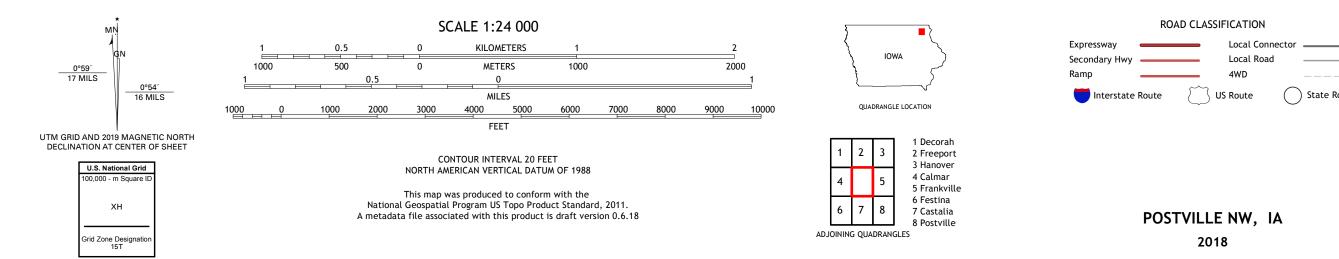

## U.S. DEPARTMENT OF THE INTERIOR U.S. GEOLOGICAL SURVEY

POSTVILLE NW QUADRANGLE IOWA - WINNESHIEK COUNTY 7.5-MINUTE SERIES

Produced by the United States Geological Survey North American Datum of 1983 (NAD83) World Geodetic System of 1984 (WGS84). Projection and 1 000-meter grid:Universal Transverse Mercator, Zone 15T This map is not a legal document. Boundaries may be generalized for this map scale. Private lands within government reservations may not be shown. Obtain permission before entering private lands.