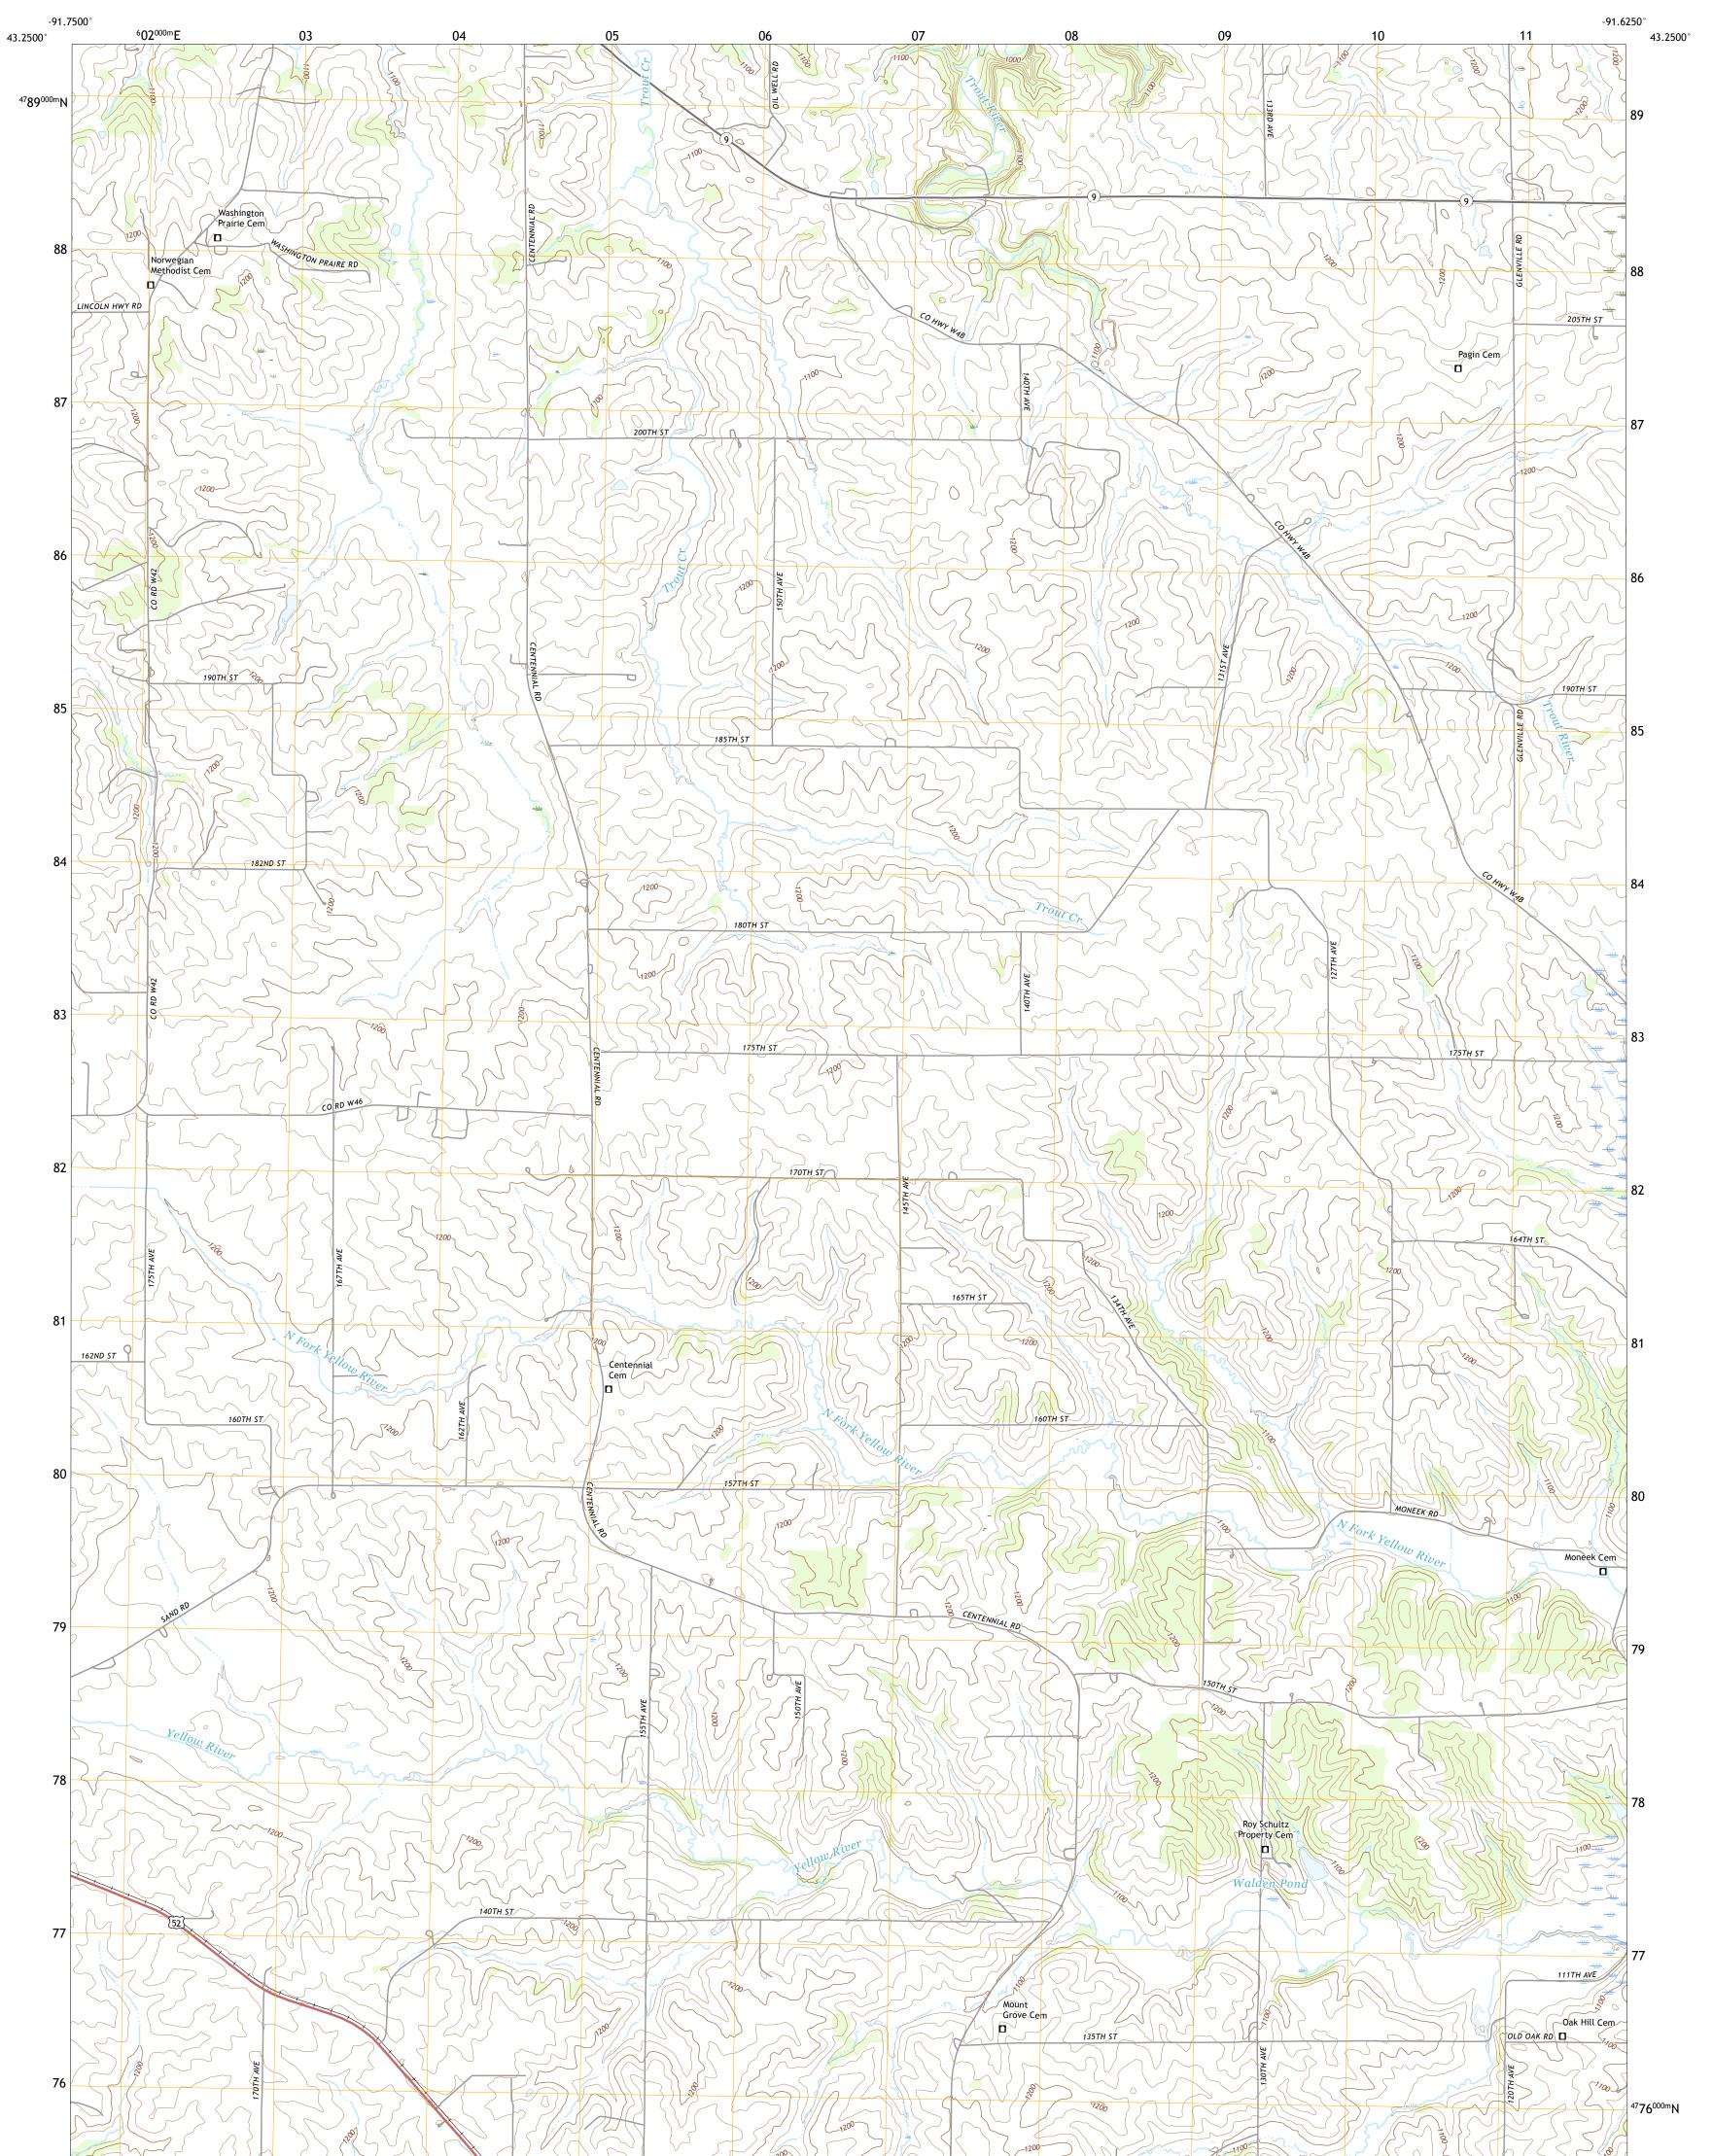

## U.S. DEPARTMENT OF THE INTERIOR U.S. GEOLOGICAL SURVEY

POSTVILLE NW QUADRANGLE IOWA - WINNESHIEK COUNTY 7.5-MINUTE SERIES

Produced by the United States Geological Survey North American Datum of 1983 (NAD83) World Geodetic System of 1984 (WGS84). Projection and 1 000-meter grid:Universal Transverse Mercator, Zone 15T This map is not a legal document. Boundaries may be generalized for this map scale. Private lands within government reservations may not be shown. Obtain permission before entering private lands.