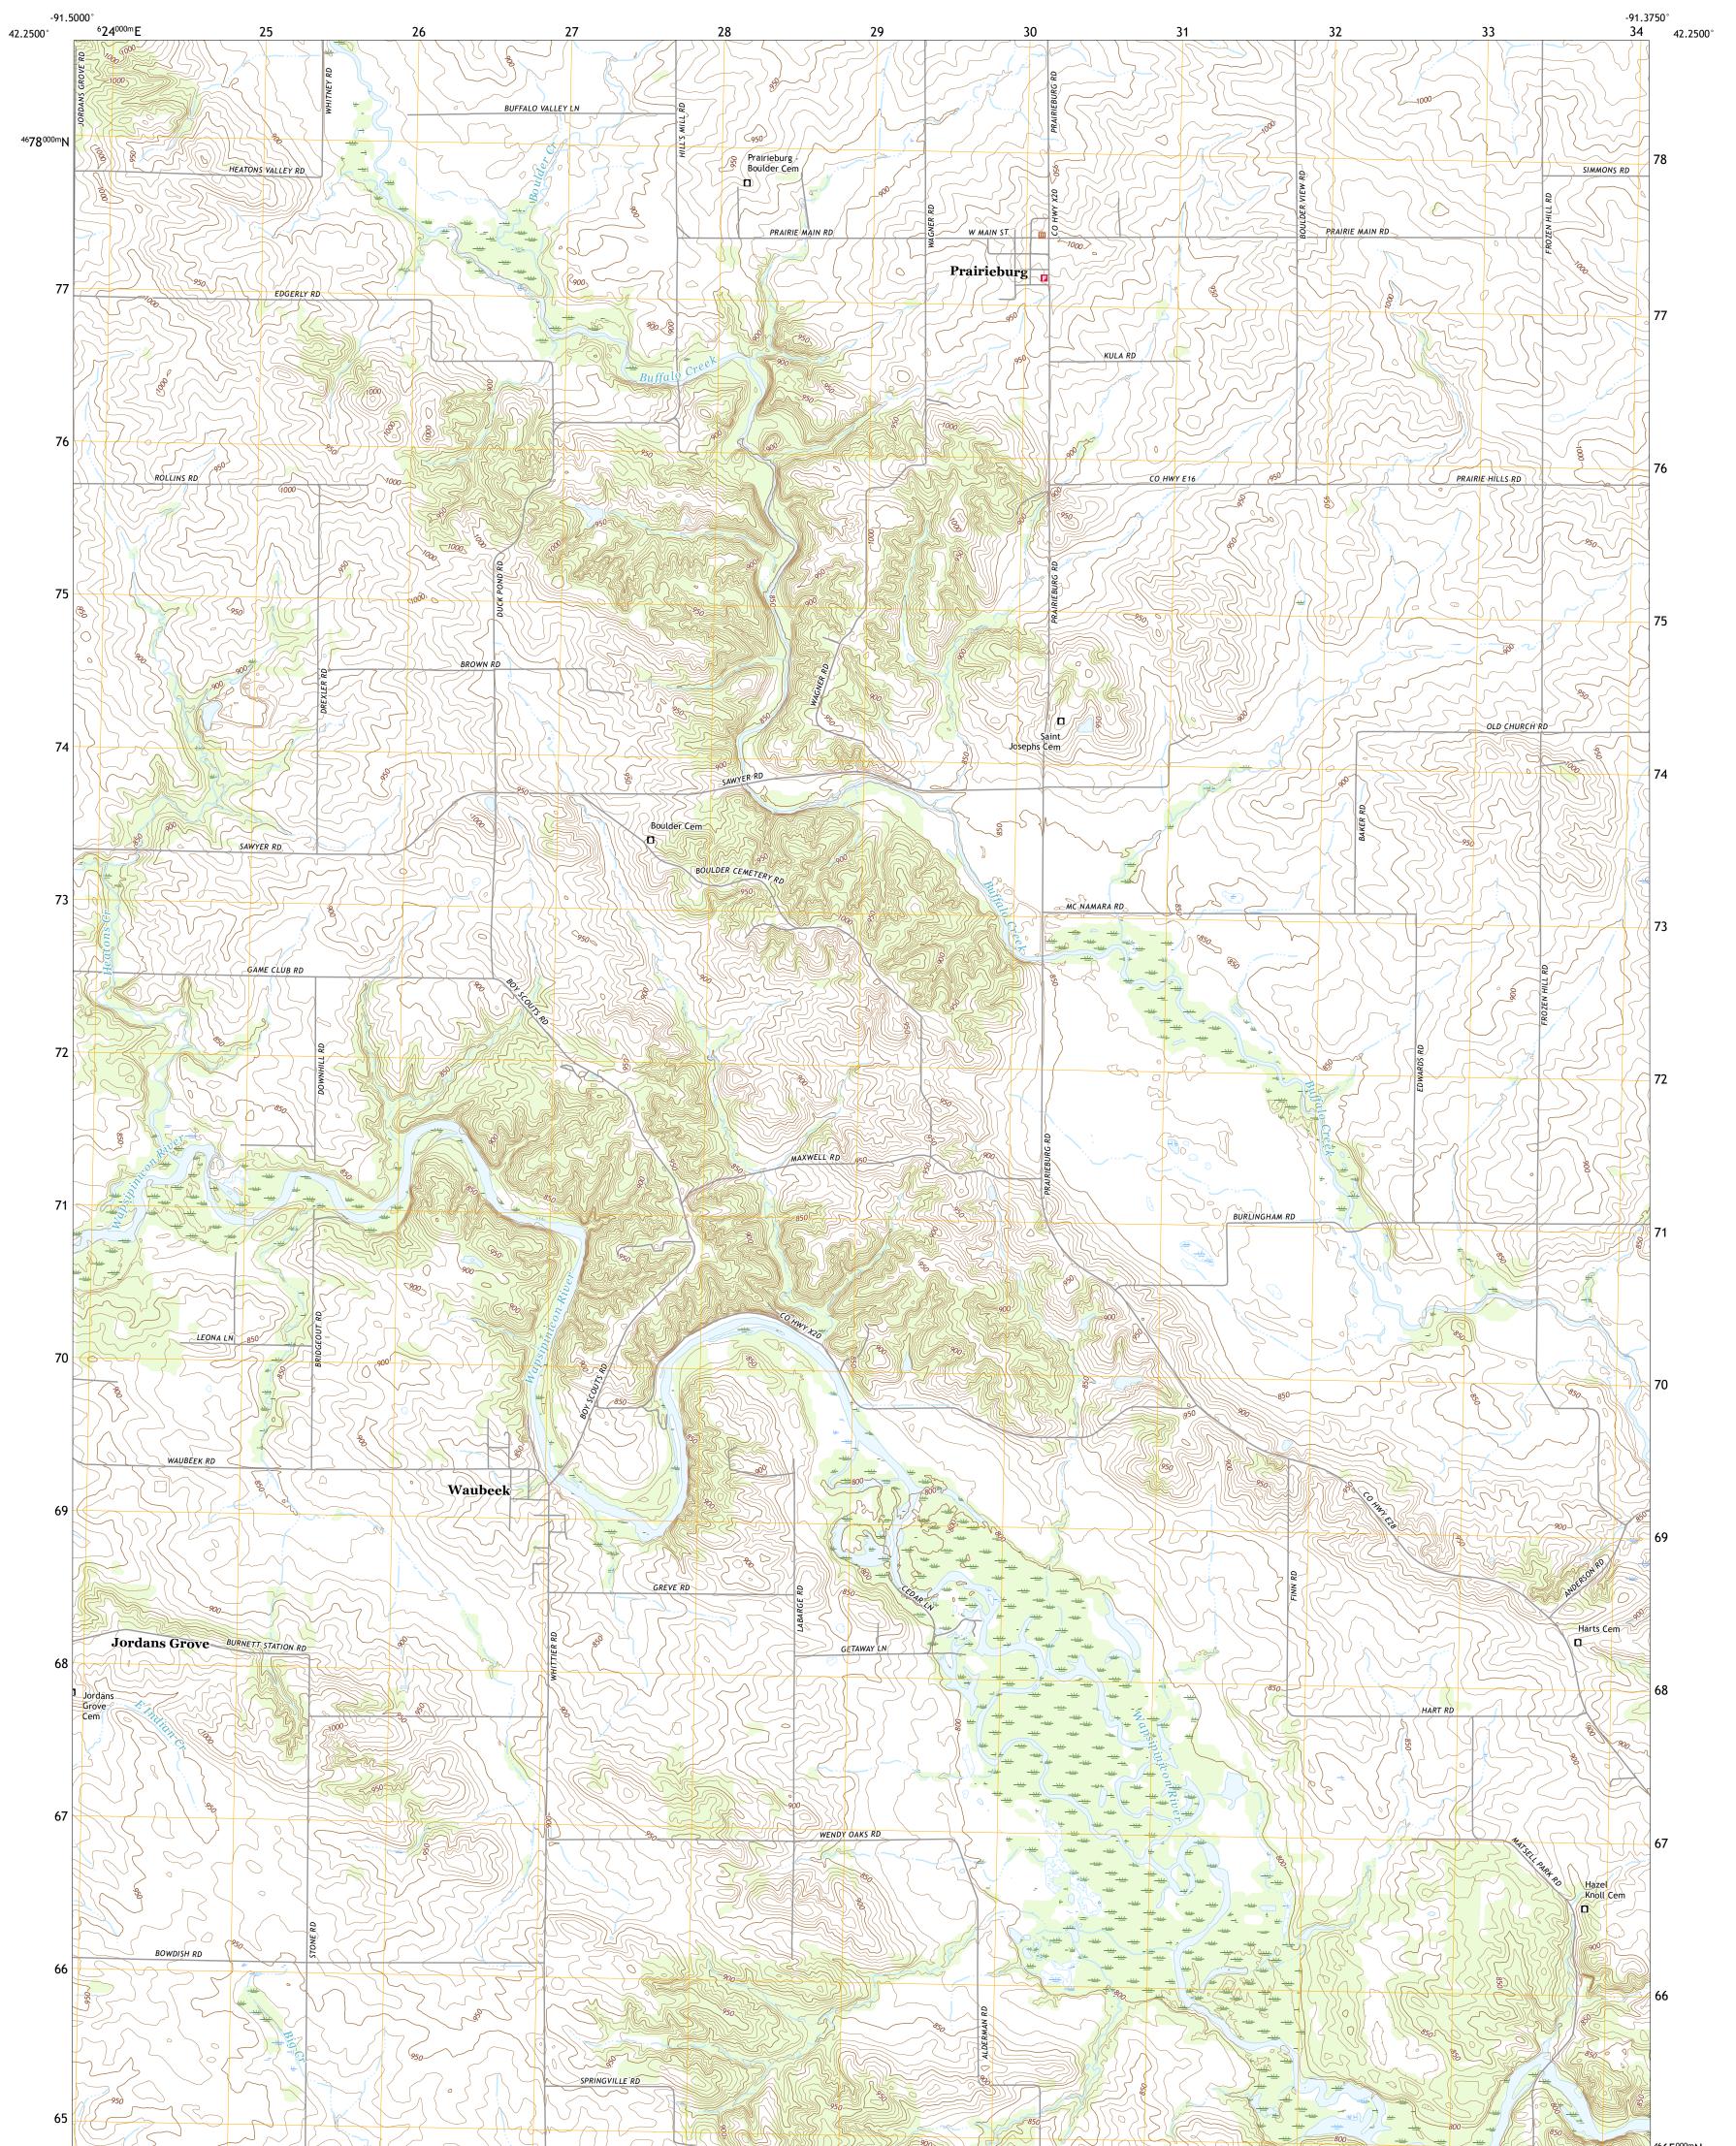

## U.S. DEPARTMENT OF THE INTERIOR U.S. GEOLOGICAL SURVEY

PRAIRIEBURG QUADRANGLE IOWA - LINN COUNTY 7.5-MINUTE SERIES

Produced by the United States Geological Survey North American Datum of 1983 (NAD83) World Geodetic System of 1984 (WGS84). Projection and 1 000-meter grid:Universal Transverse Mercator, Zone 15T This map is not a legal document. Boundaries may be generalized for this map scale. Private lands within government reservations may not be shown. Obtain permission before entering private lands.

Imagery......NAIP, August 2017 - October 2017 Roads......GNIS, 1979 - 2021 Hydrography......GNIS, 1979 - 2021 Hydrography......National Hydrography Dataset, 2004 - 2018 Contours.....National Elevation Dataset, 2005 Boundaries.....Multiple sources; see metadata file 2019 - 2021 Public Land Survey System......BLM, 2020 Wetlands......BLM, 2020