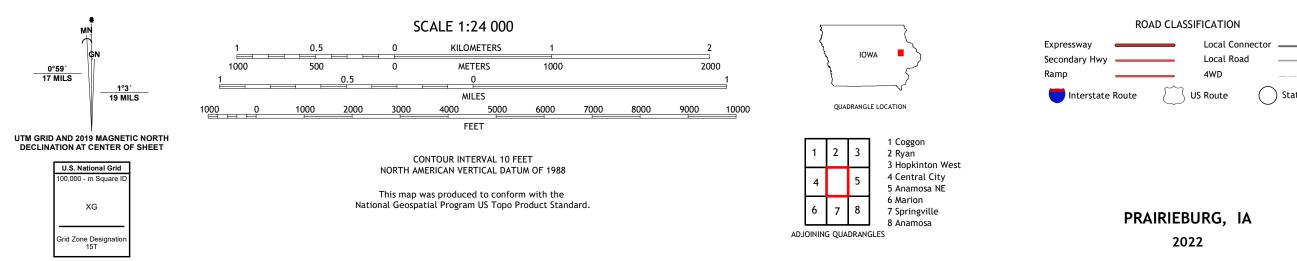

## U.S. DEPARTMENT OF THE INTERIOR U.S. GEOLOGICAL SURVEY

PRAIRIEBURG QUADRANGLE IOWA - LINN COUNTY 7.5-MINUTE SERIES

Produced by the United States Geological Survey North American Datum of 1983 (NAD83) World Geodetic System of 1984 (WGS84). Projection and 1 000-meter grid:Universal Transverse Mercator, Zone 15T This map is not a legal document. Boundaries may be generalized for this map scale. Private lands within government reservations may not be shown. Obtain permission before entering private lands.