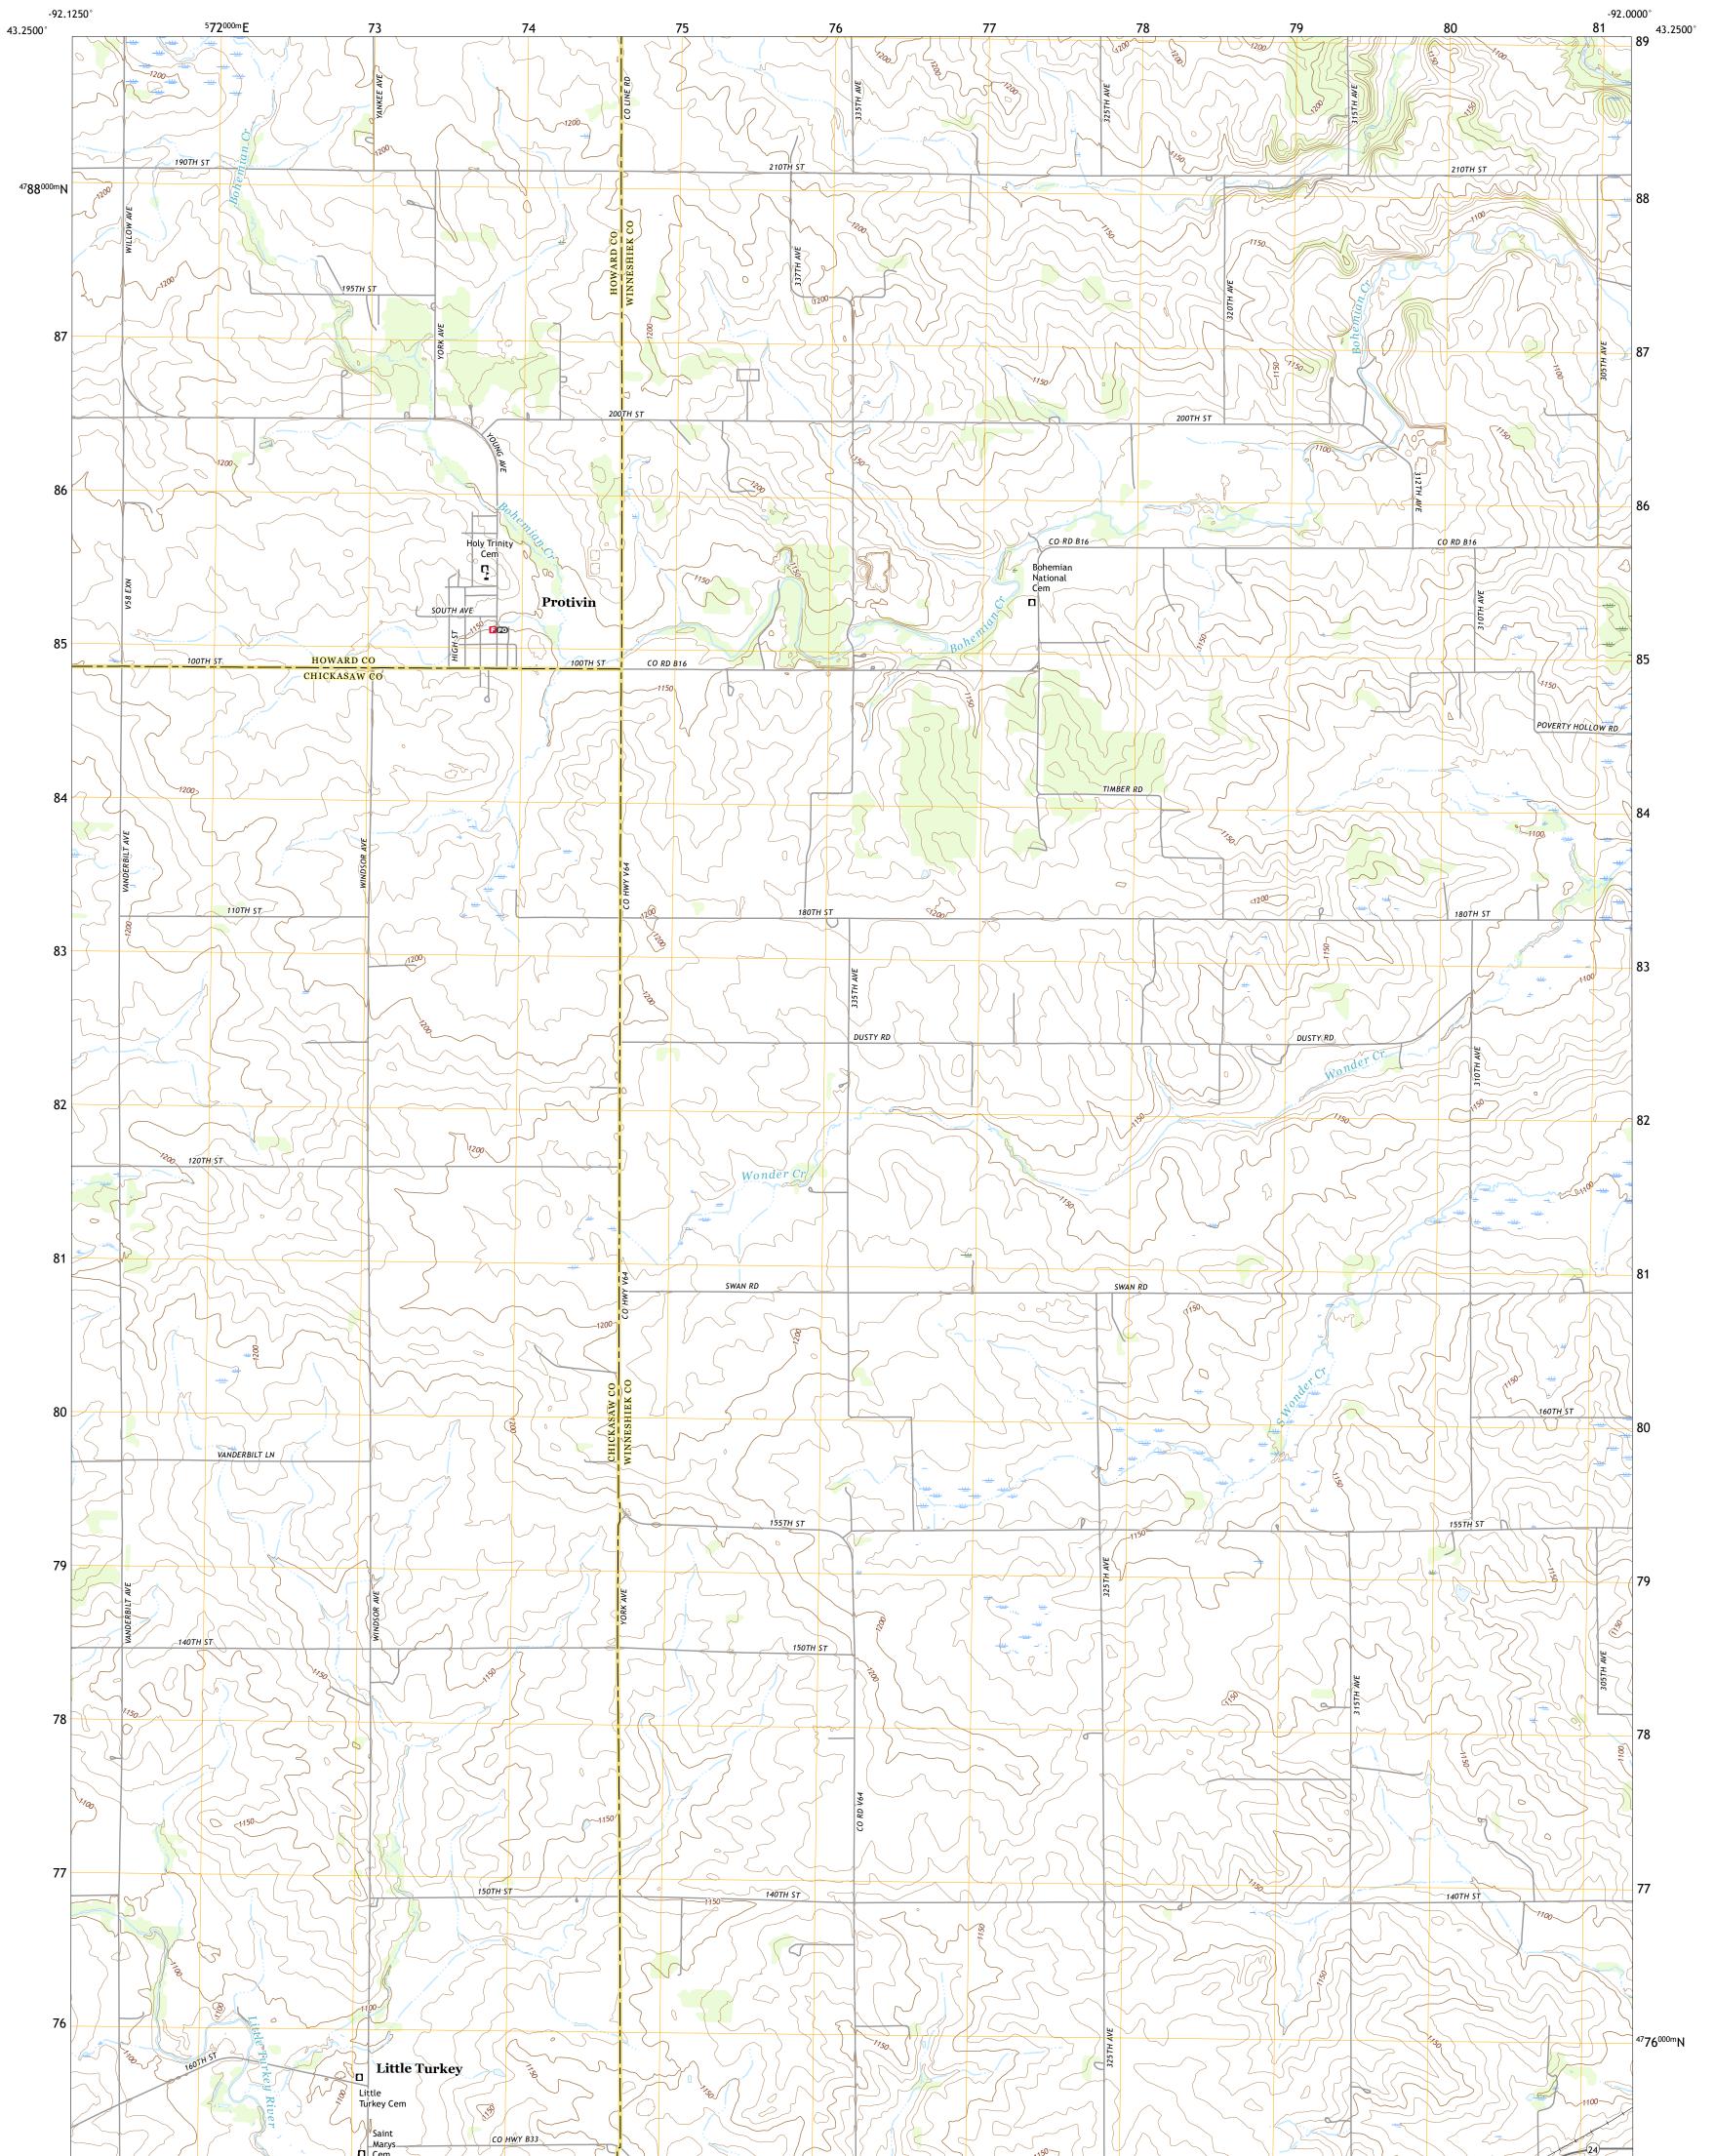

## U.S. DEPARTMENT OF THE INTERIOR U.S. GEOLOGICAL SURVEY

PROTIVIN QUADRANGLE IOWA 7.5-MINUTE SERIES

Produced by the United States Geological Survey North American Datum of 1983 (NAD83) World Geodetic System of 1984 (WGS84). Projection and 1 000-meter grid:Universal Transverse Mercator, Zone 15T This map is not a legal document. Boundaries may be generalized for this map scale. Private lands within government reservations may not be shown. Obtain permission before entering private lands.

Imagery......NAIP, August 2017 - October 2017 Roads......GNIS, 1979 - 2021 Hydrography......GNIS, 1979 - 2021 Hydrography......National Hydrography Dataset, 2006 - 2018 Contours.....National Elevation Dataset, 2005 Boundaries.....Multiple sources; see metadata file 2019 - 2021 Public Land Survey System......BLM, 2020 Wetlands......BLM, 2020