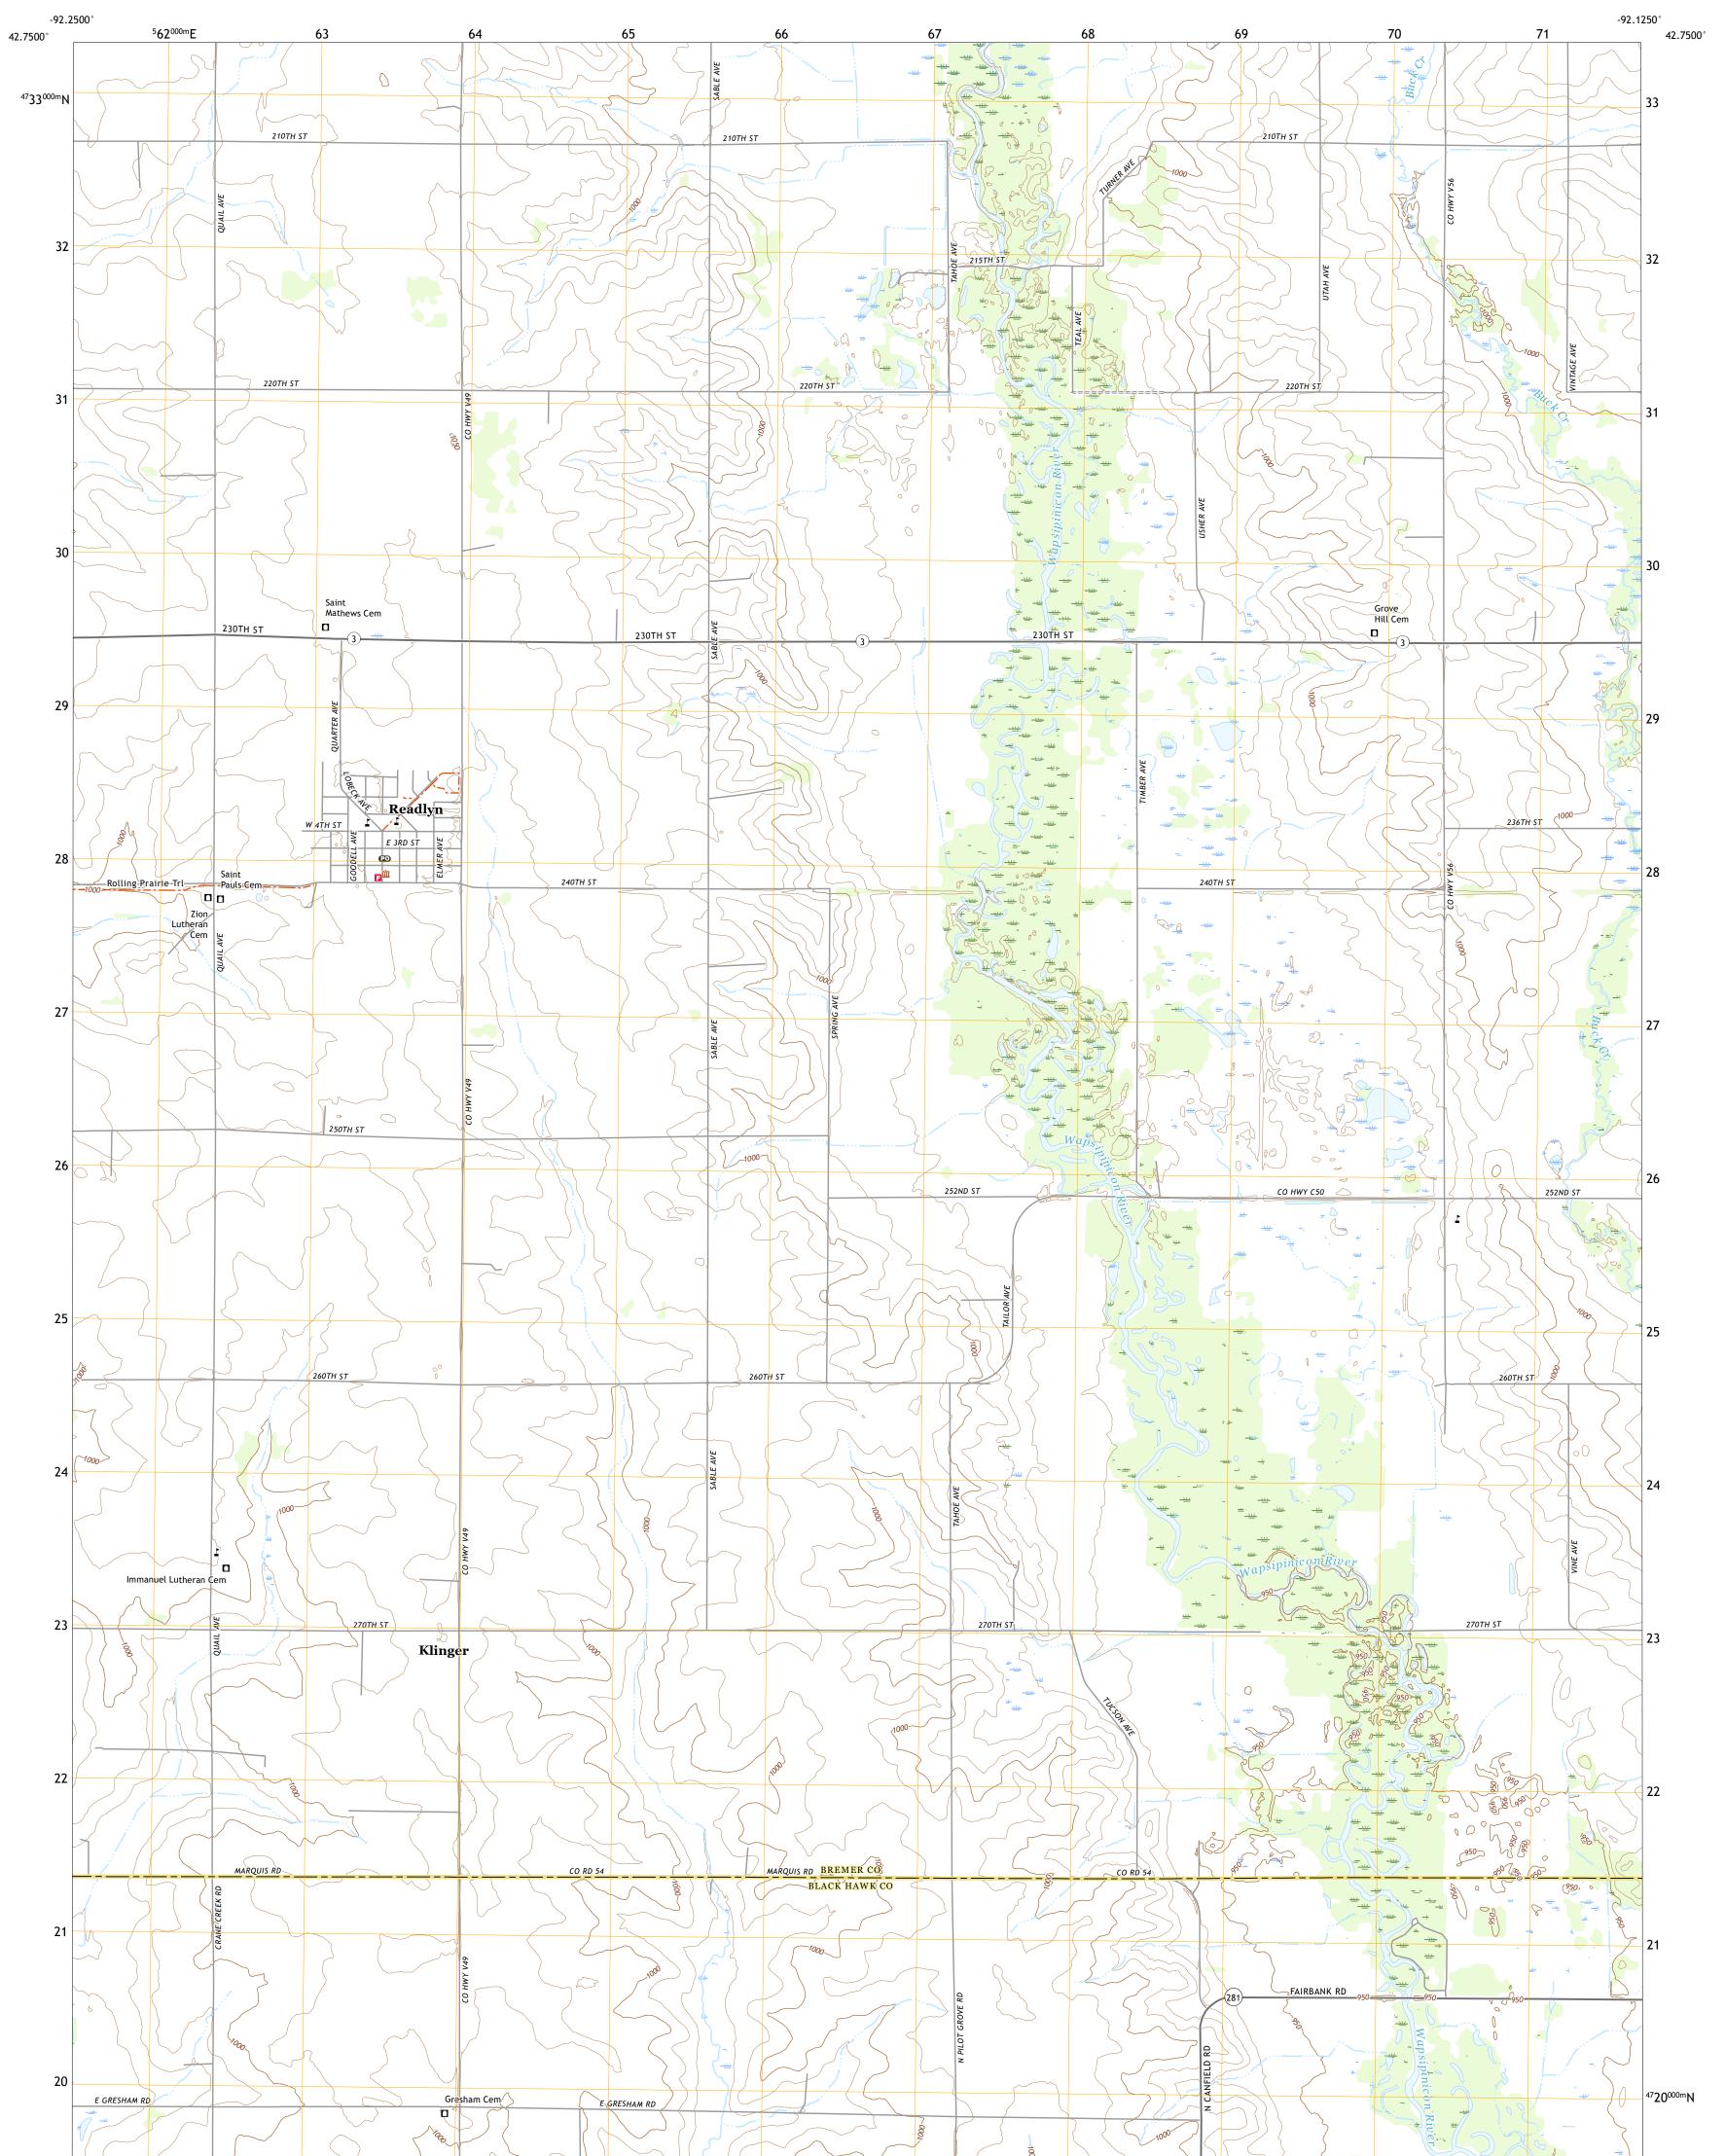

## U.S. DEPARTMENT OF THE INTERIOR U.S. GEOLOGICAL SURVEY

READLYN QUADRANGLE IOWA 7.5-MINUTE SERIES

Produced by the United States Geological Survey North American Datum of 1983 (NAD83) World Geodetic System of 1984 (WGS84). Projection and 1 000-meter grid:Universal Transverse Mercator, Zone 15T This map is not a legal document. Boundaries may be generalized for this map scale. Private lands within government reservations may not be shown. Obtain permission before entering private lands.