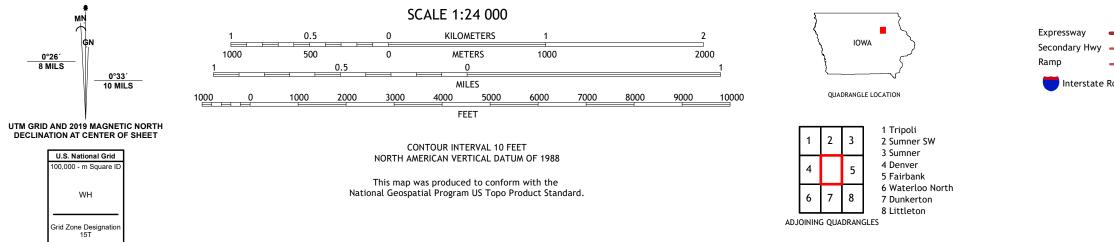

Imagery......NAIP, August 2017 - October 2017 Roads.......GNIS, 1979 - 2021 Hydrography......GNIS, 1979 - 2021 Hydrography......National Hydrography Dataset, 2004 - 2018 Contours.....National Elevation Dataset, 2012 Boundaries.....Multiple sources; see metadata file 2019 - 2021 Public Land Survey System......BLM, 2020 Wetlands.....BKS National Wetlands Inventory Not Available