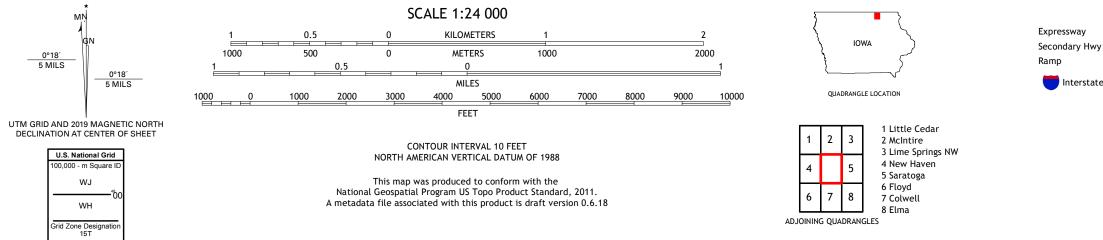

## U.S. DEPARTMENT OF THE INTERIOR U.S. GEOLOGICAL SURVEY

RICEVILLE QUADRANGLE IOWA 7.5-MINUTE SERIES

Produced by the United States Geological Survey North American Datum of 1983 (NAD83) World Geodetic System of 1984 (WGS84). Projection and 1 000-meter grid:Universal Transverse Mercator, Zone 15T This map is not a legal document. Boundaries may be generalized for this map scale. Private lands within government reservations may not be shown. Obtain permission before entering private lands.