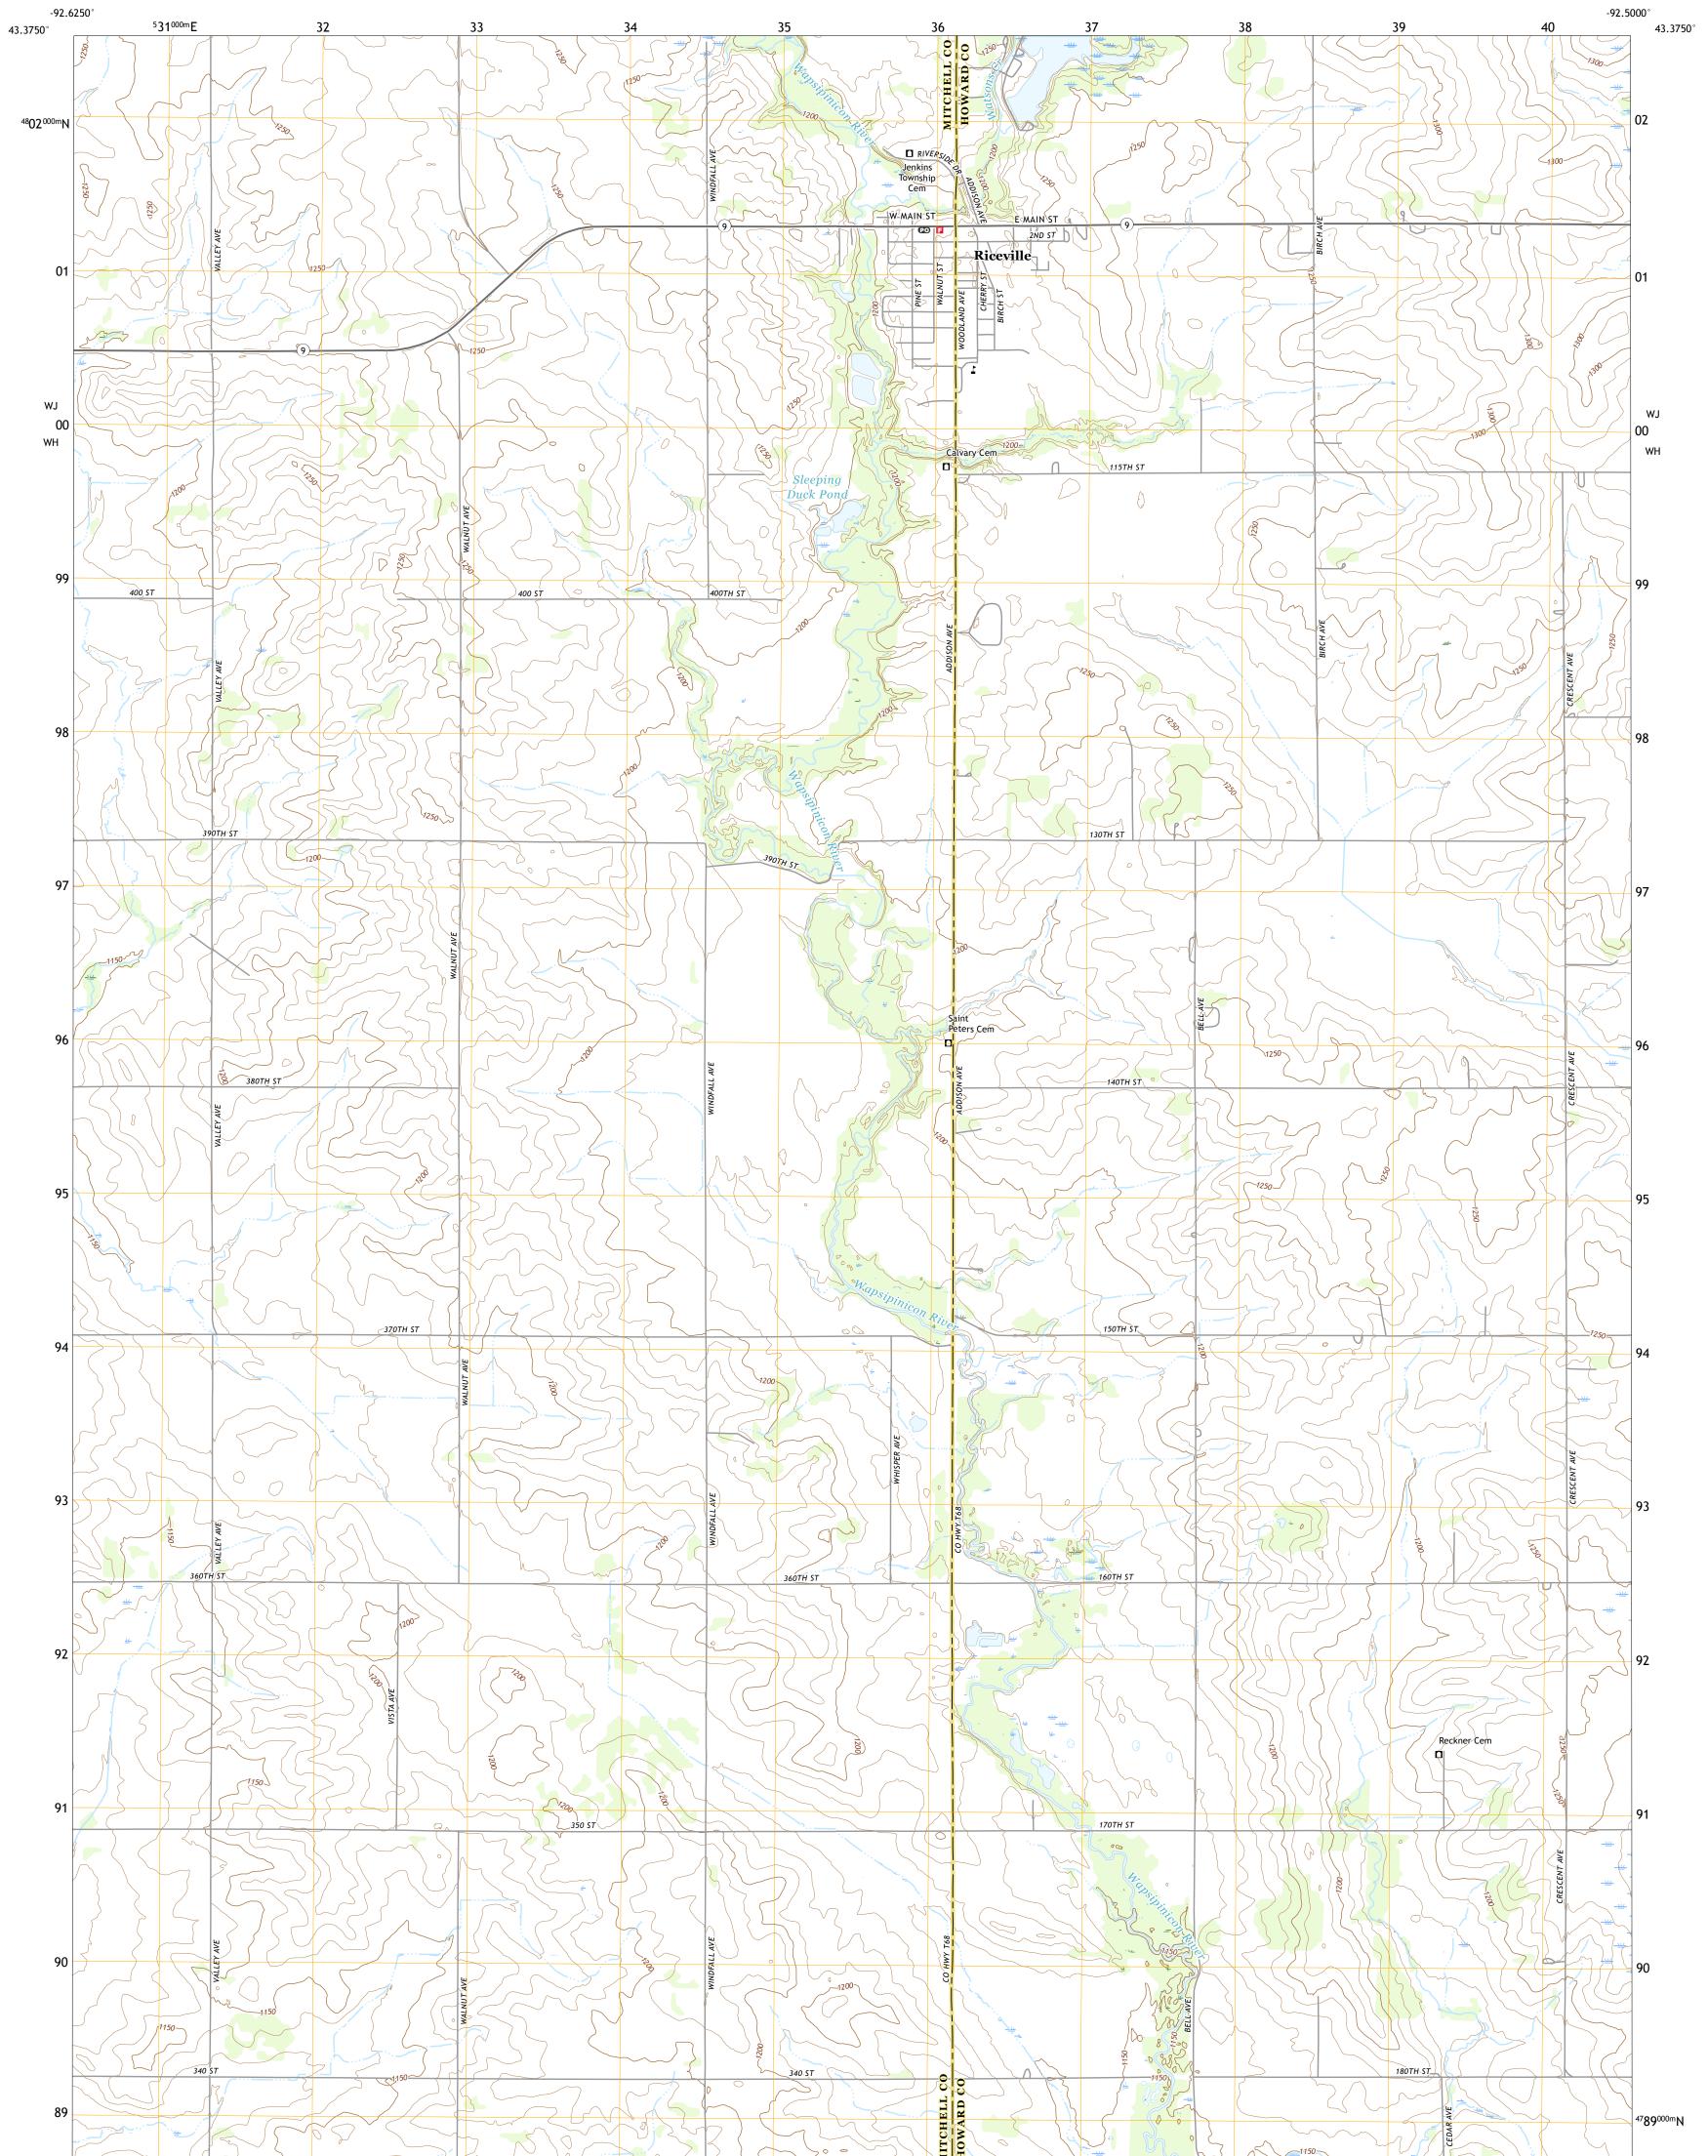

## U.S. DEPARTMENT OF THE INTERIOR U.S. GEOLOGICAL SURVEY

RICEVILLE QUADRANGLE IOWA 7.5-MINUTE SERIES

Produced by the United States Geological Survey North American Datum of 1983 (NAD83) World Geodetic System of 1984 (WGS84). Projection and 1 000-meter grid:Universal Transverse Mercator, Zone 15T This map is not a legal document. Boundaries may be generalized for this map scale. Private lands within government reservations may not be shown. Obtain permission before entering private lands.

 Imagery......NAIP, August 2017 - October 2017

 Roads......U.S.
 Bureau, 2018

 Names......GNIS, 1979 - 2018

 Hydrography.....National Hydrography Dataset, 2003 - 2018

 Contours.....National Elevation Dataset, 2005

 Boundaries.....Multiple sources; see metadata file 2016 - 2017

 Public Land Survey System......BLM, 2017

 Wetlands.....FWS National Wetlands Inventory 2002

RICEVILLE, IA

2018