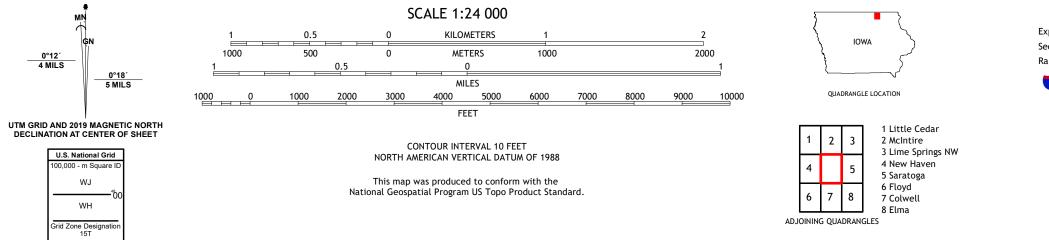

0°12′ 4 MILS

ROAD CLASSIFICATION Local Connector Expressway Local Road Secondary Hwy 🗕 \_\_\_\_\_ \_\_\_\_ Ramp 4WD \_\_\_\_\_ US Route State Route 🛑 Interstate Route

RICEVILLE, IA

2022