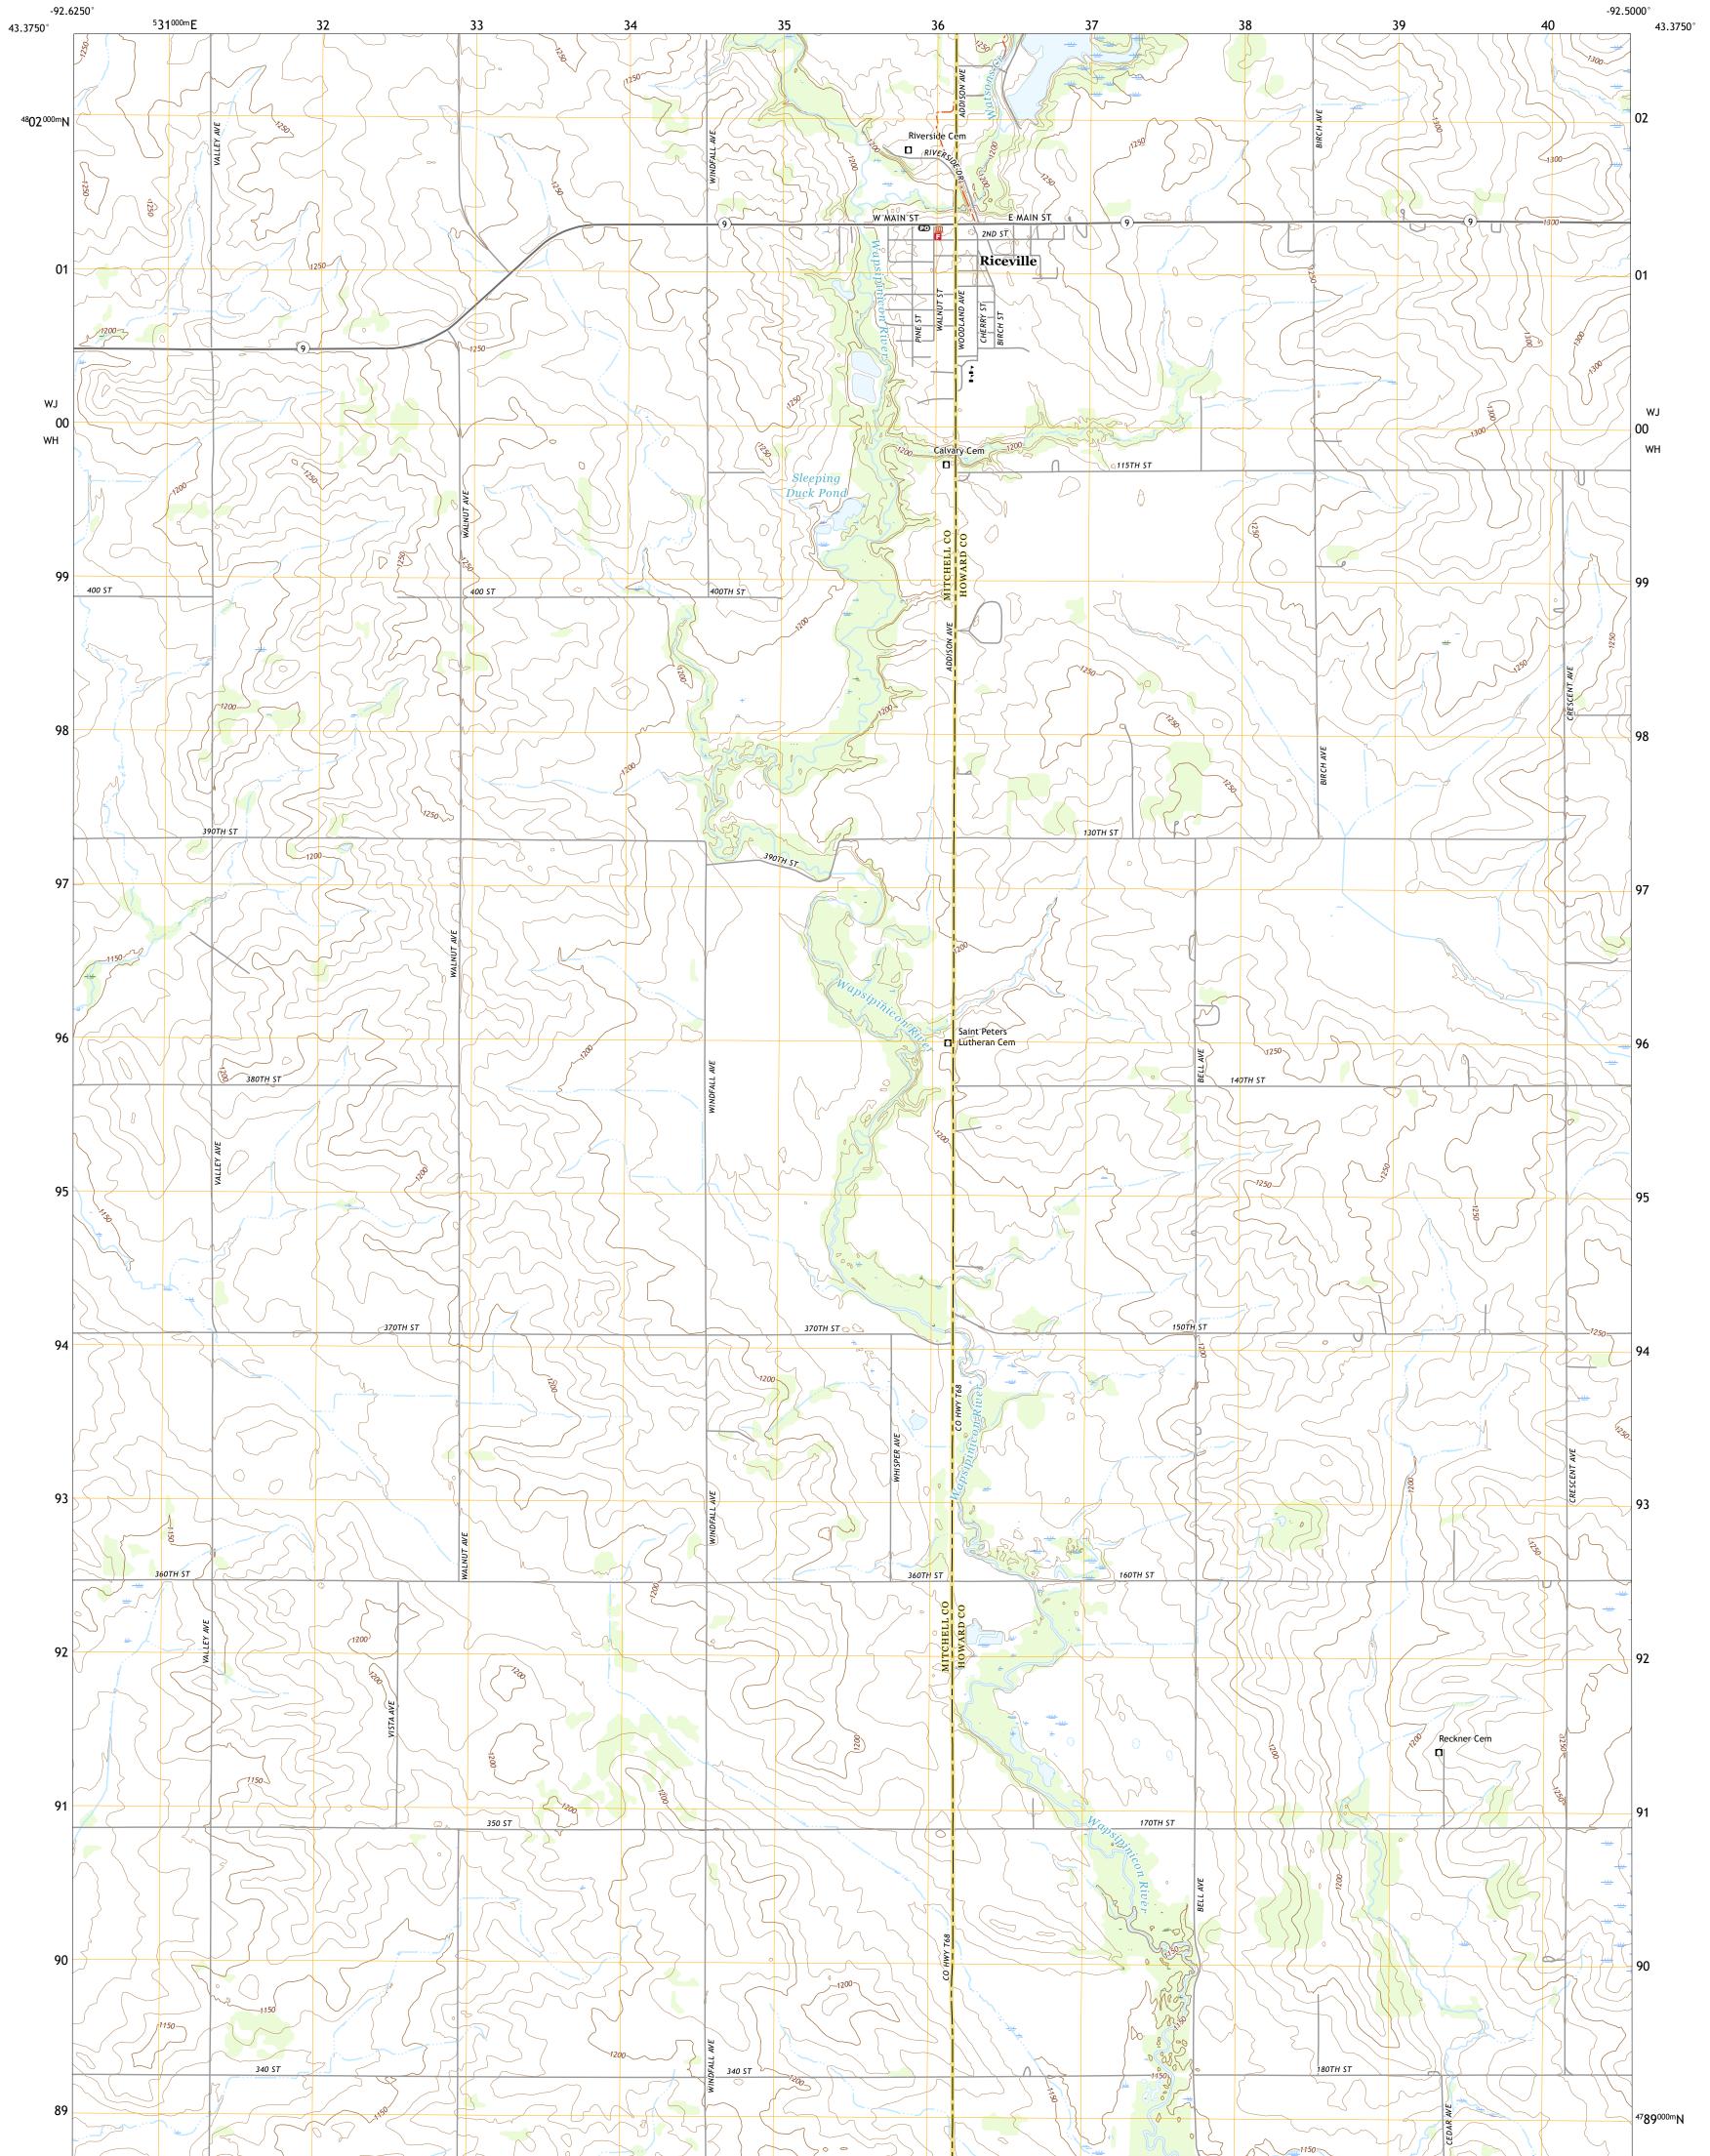

## U.S. DEPARTMENT OF THE INTERIOR U.S. GEOLOGICAL SURVEY

RICEVILLE QUADRANGLE IOWA 7.5-MINUTE SERIES

Produced by the United States Geological Survey North American Datum of 1983 (NAD83) World Geodetic System of 1984 (WGS84). Projection and 1 000-meter grid:Universal Transverse Mercator, Zone 15T This map is not a legal document. Boundaries may be generalized for this map scale. Private lands within government reservations may not be shown. Obtain permission before entering private lands.