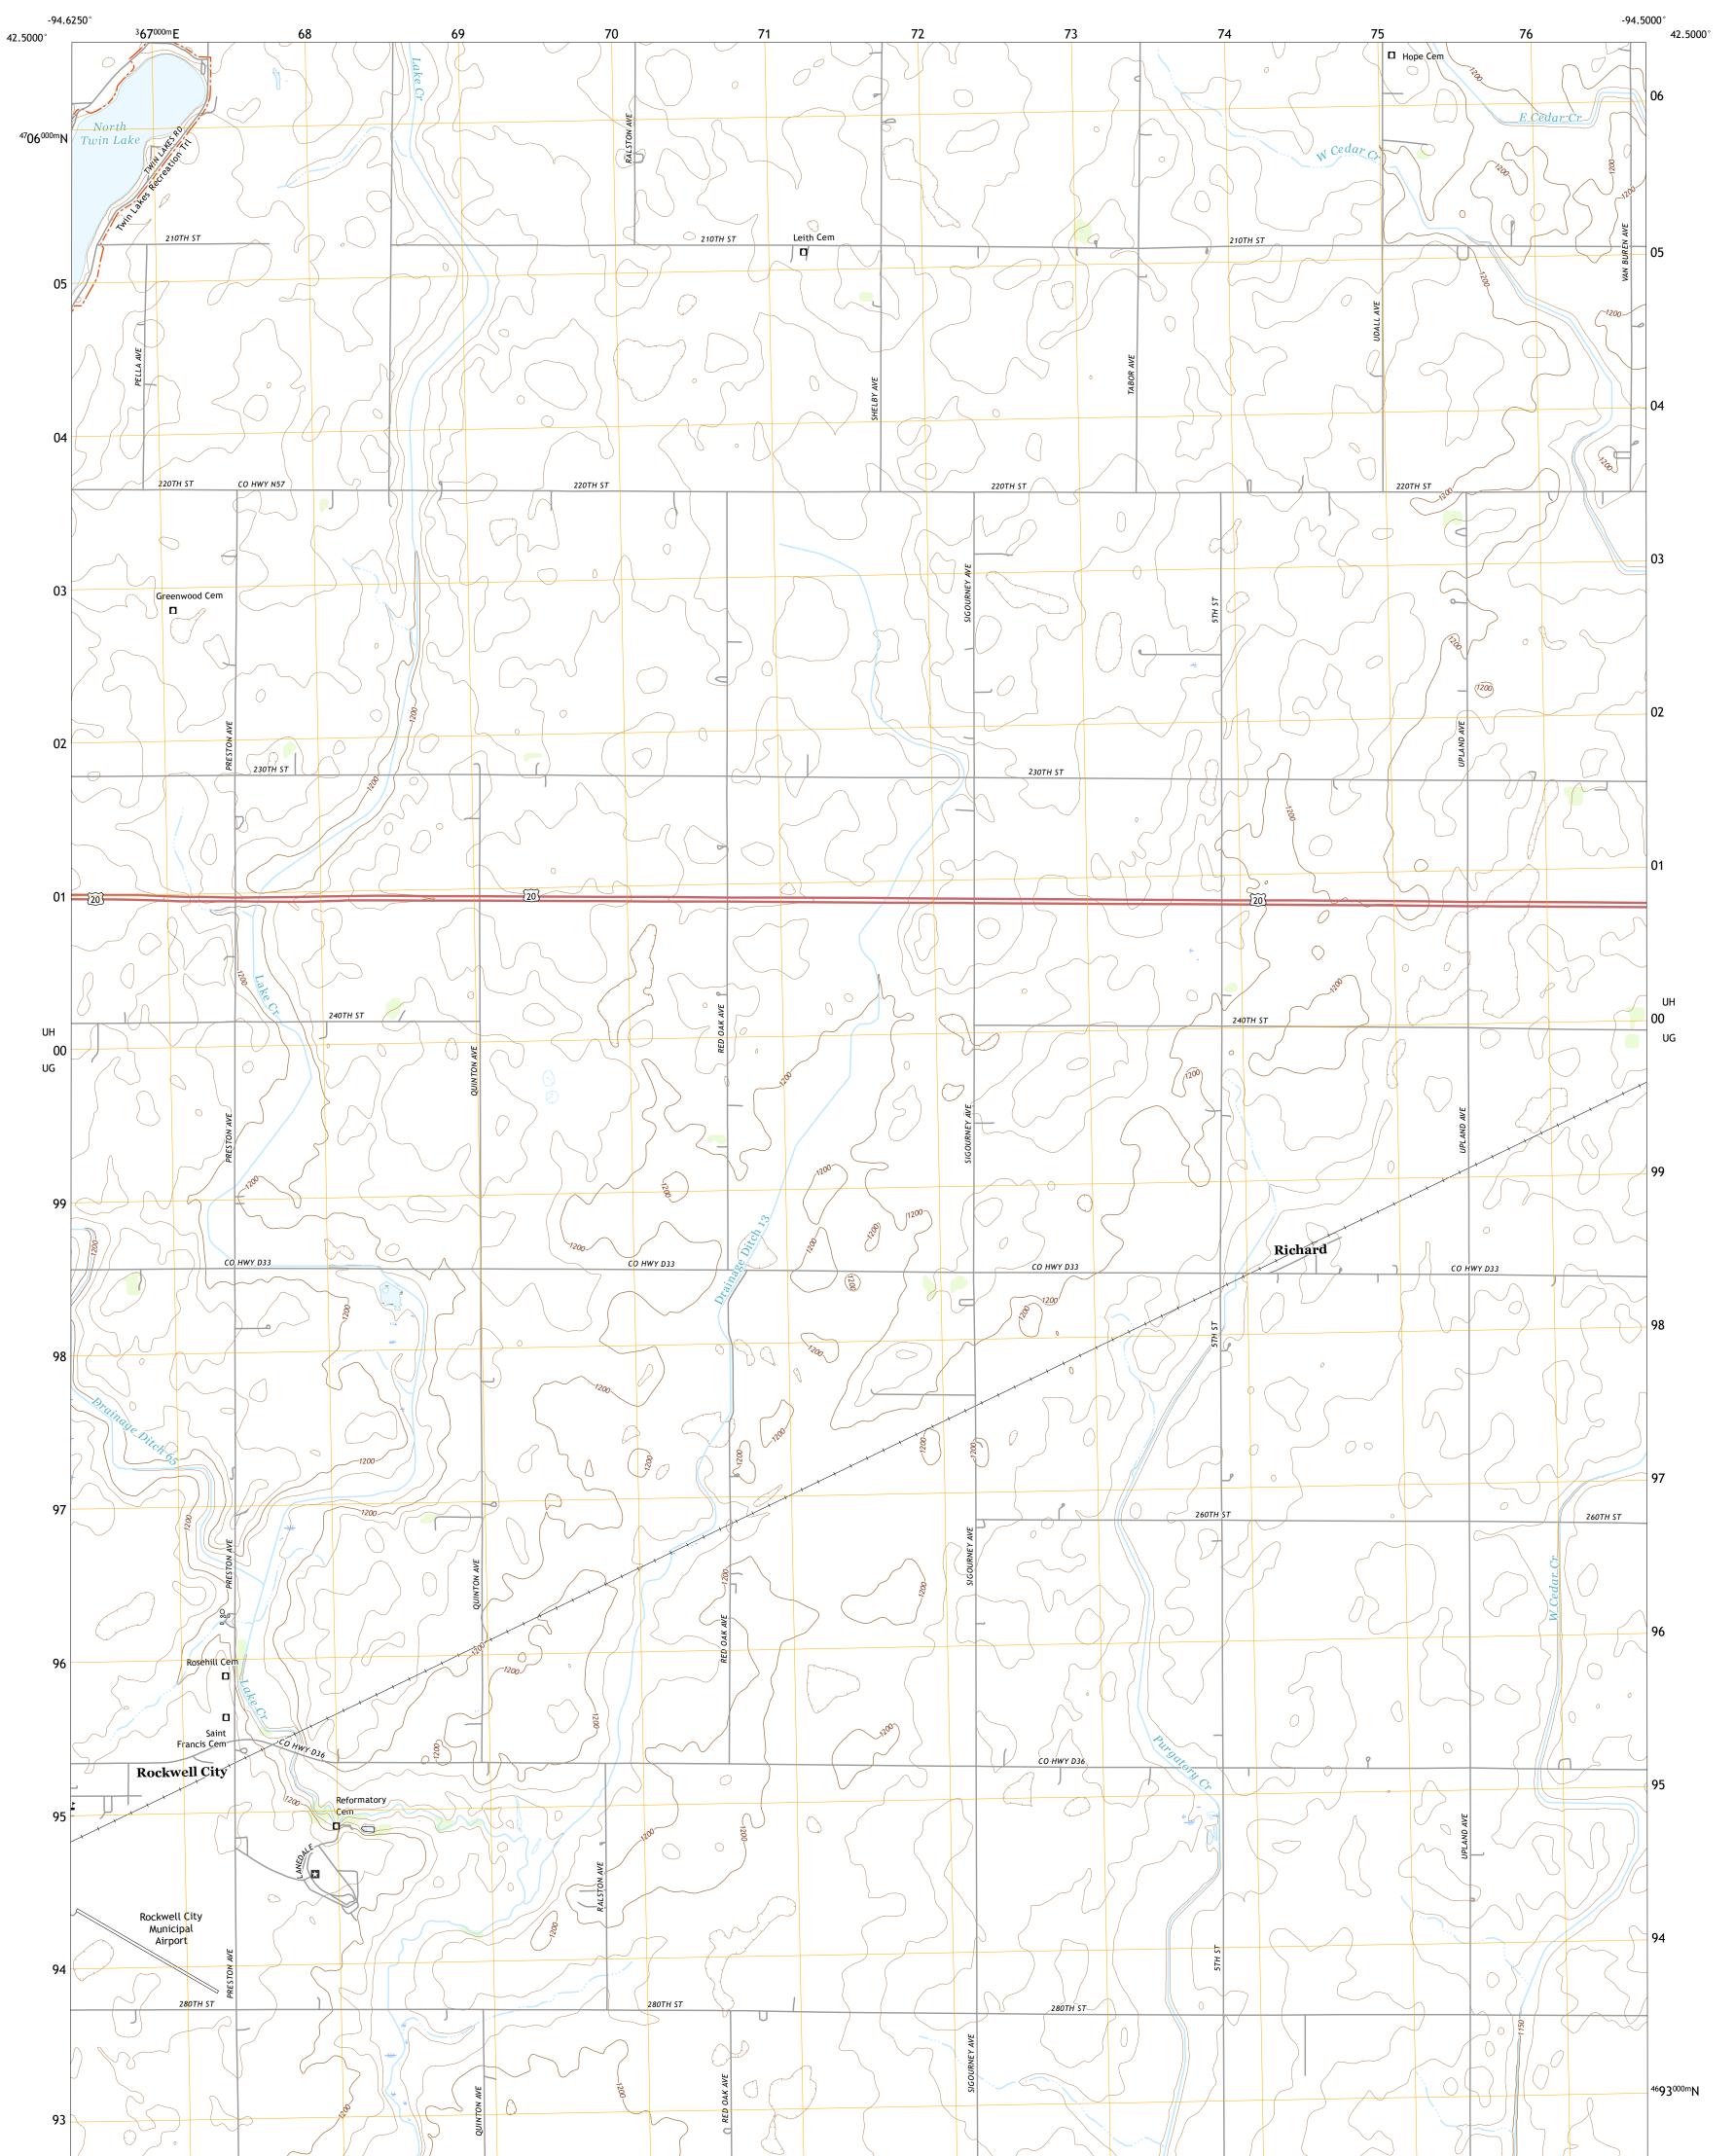

## U.S. DEPARTMENT OF THE INTERIOR U.S. GEOLOGICAL SURVEY

RICHARD QUADRANGLE IOWA - CALHOUN COUNTY 7.5-MINUTE SERIES

Produced by the United States Geological Survey North American Datum of 1983 (NAD83) World Geodetic System of 1984 (WGS84). Projection and 1 000-meter grid:Universal Transverse Mercator, Zone 15T This map is not a legal document. Boundaries may be generalized for this map scale. Private lands within government reservations may not be shown. Obtain permission before entering private lands.