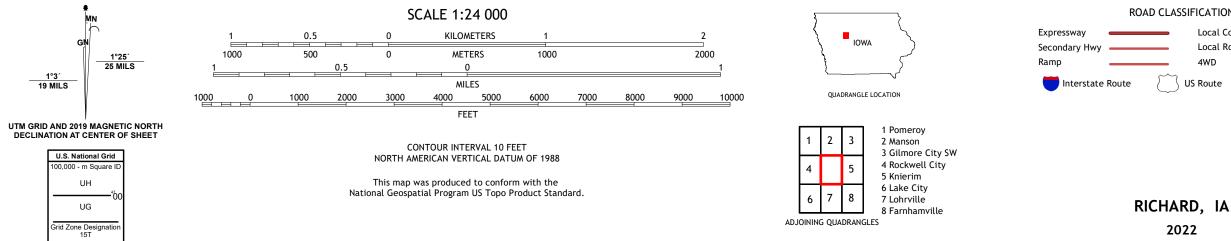

## U.S. DEPARTMENT OF THE INTERIOR U.S. GEOLOGICAL SURVEY

RICHARD QUADRANGLE IOWA - CALHOUN COUNTY 7.5-MINUTE SERIES

Produced by the United States Geological Survey North American Datum of 1983 (NAD83) World Geodetic System of 1984 (WGS84). Projection and 1 000-meter grid:Universal Transverse Mercator, Zone 15T This map is not a legal document. Boundaries may be generalized for this map scale. Private lands within government reservations may not be shown. Obtain permission before entering private lands.