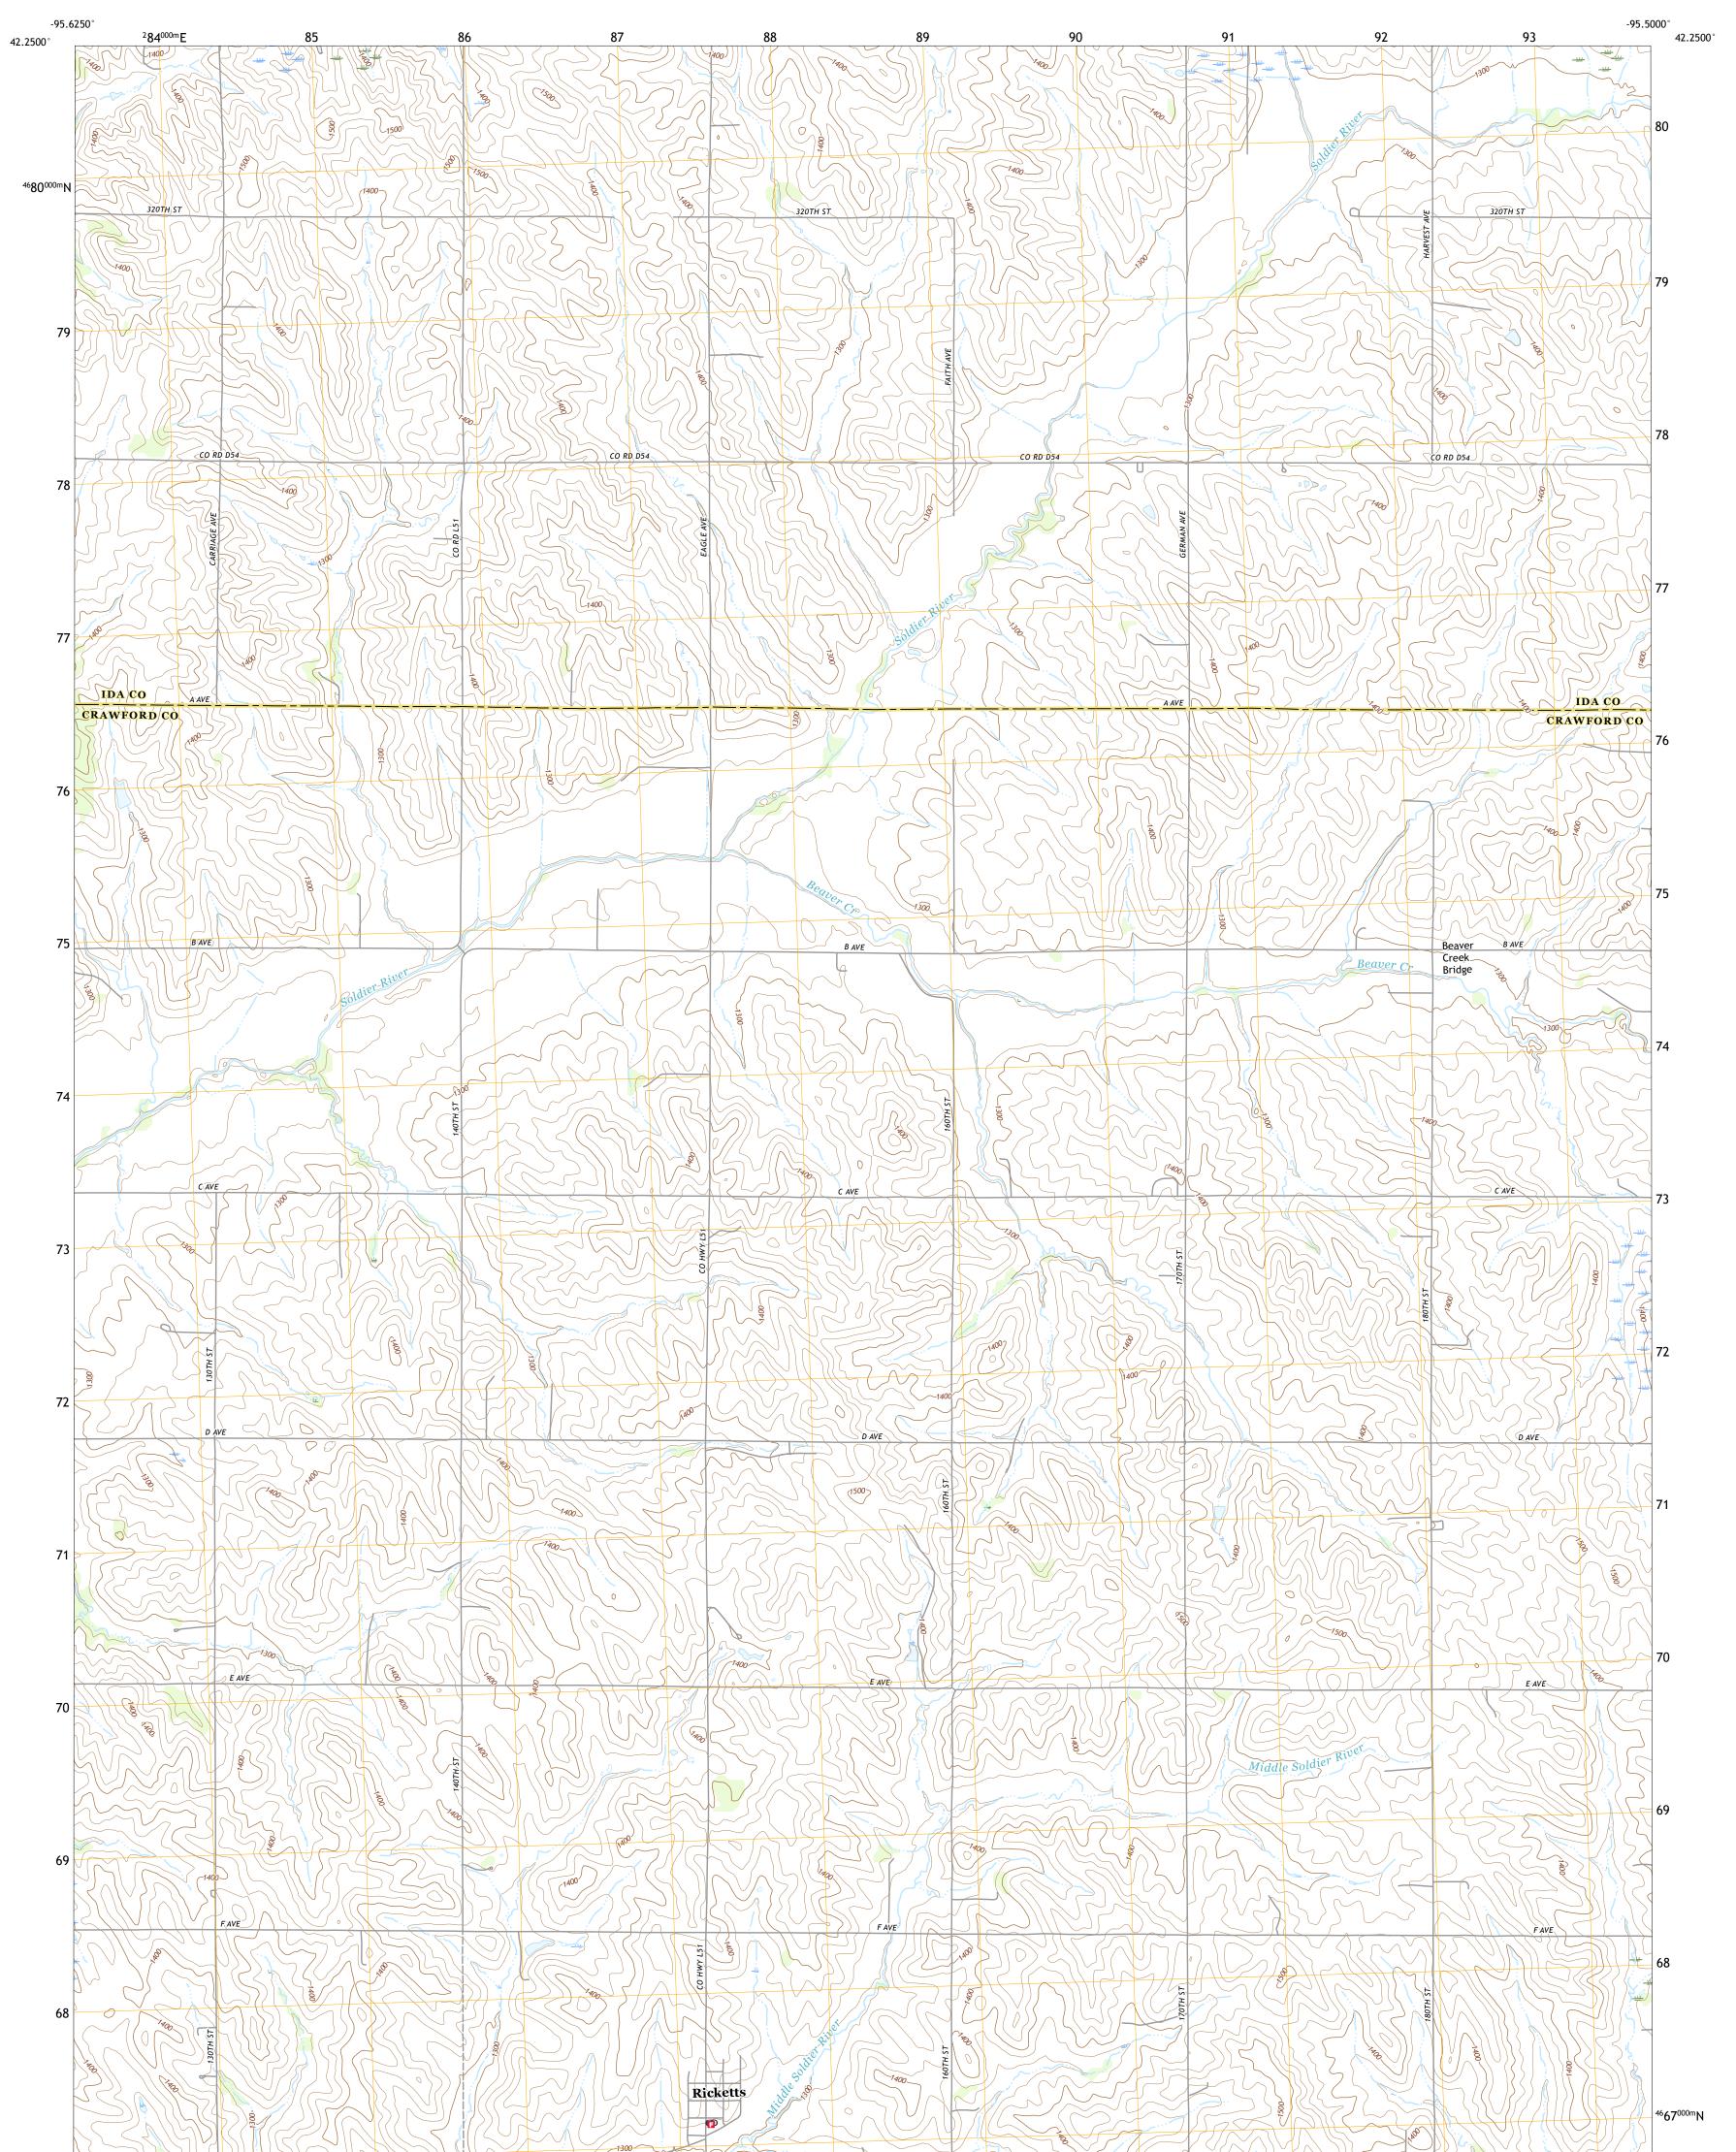

## U.S. DEPARTMENT OF THE INTERIOR U.S. GEOLOGICAL SURVEY

RICKETTS QUADRANGLE IOWA 7.5-MINUTE SERIES

Produced by the United States Geological Survey North American Datum of 1983 (NAD83) World Geodetic System of 1984 (WGS84). Projection and 1 000-meter grid:Universal Transverse Mercator, Zone 15T This map is not a legal document. Boundaries may be generalized for this map scale. Private lands within government reservations may not be shown. Obtain permission before entering private lands.

Imagery.... Roads..... Names..... ......NAIP, July 2017 - October 2017 U.S. Census Bureau, 2018 ......GNIS, 2003 - 2018 

 National
 Hydrography
 Dataset, 2003
 2018

 Contours
 National
 Elevation
 Dataset, 1999
 2006

 Boundaries
 Multiple
 sources; see
 metadata
 file
 2016
 2017

 Public
 Land
 Survey
 System
 BLM, 2017
 2002

2018