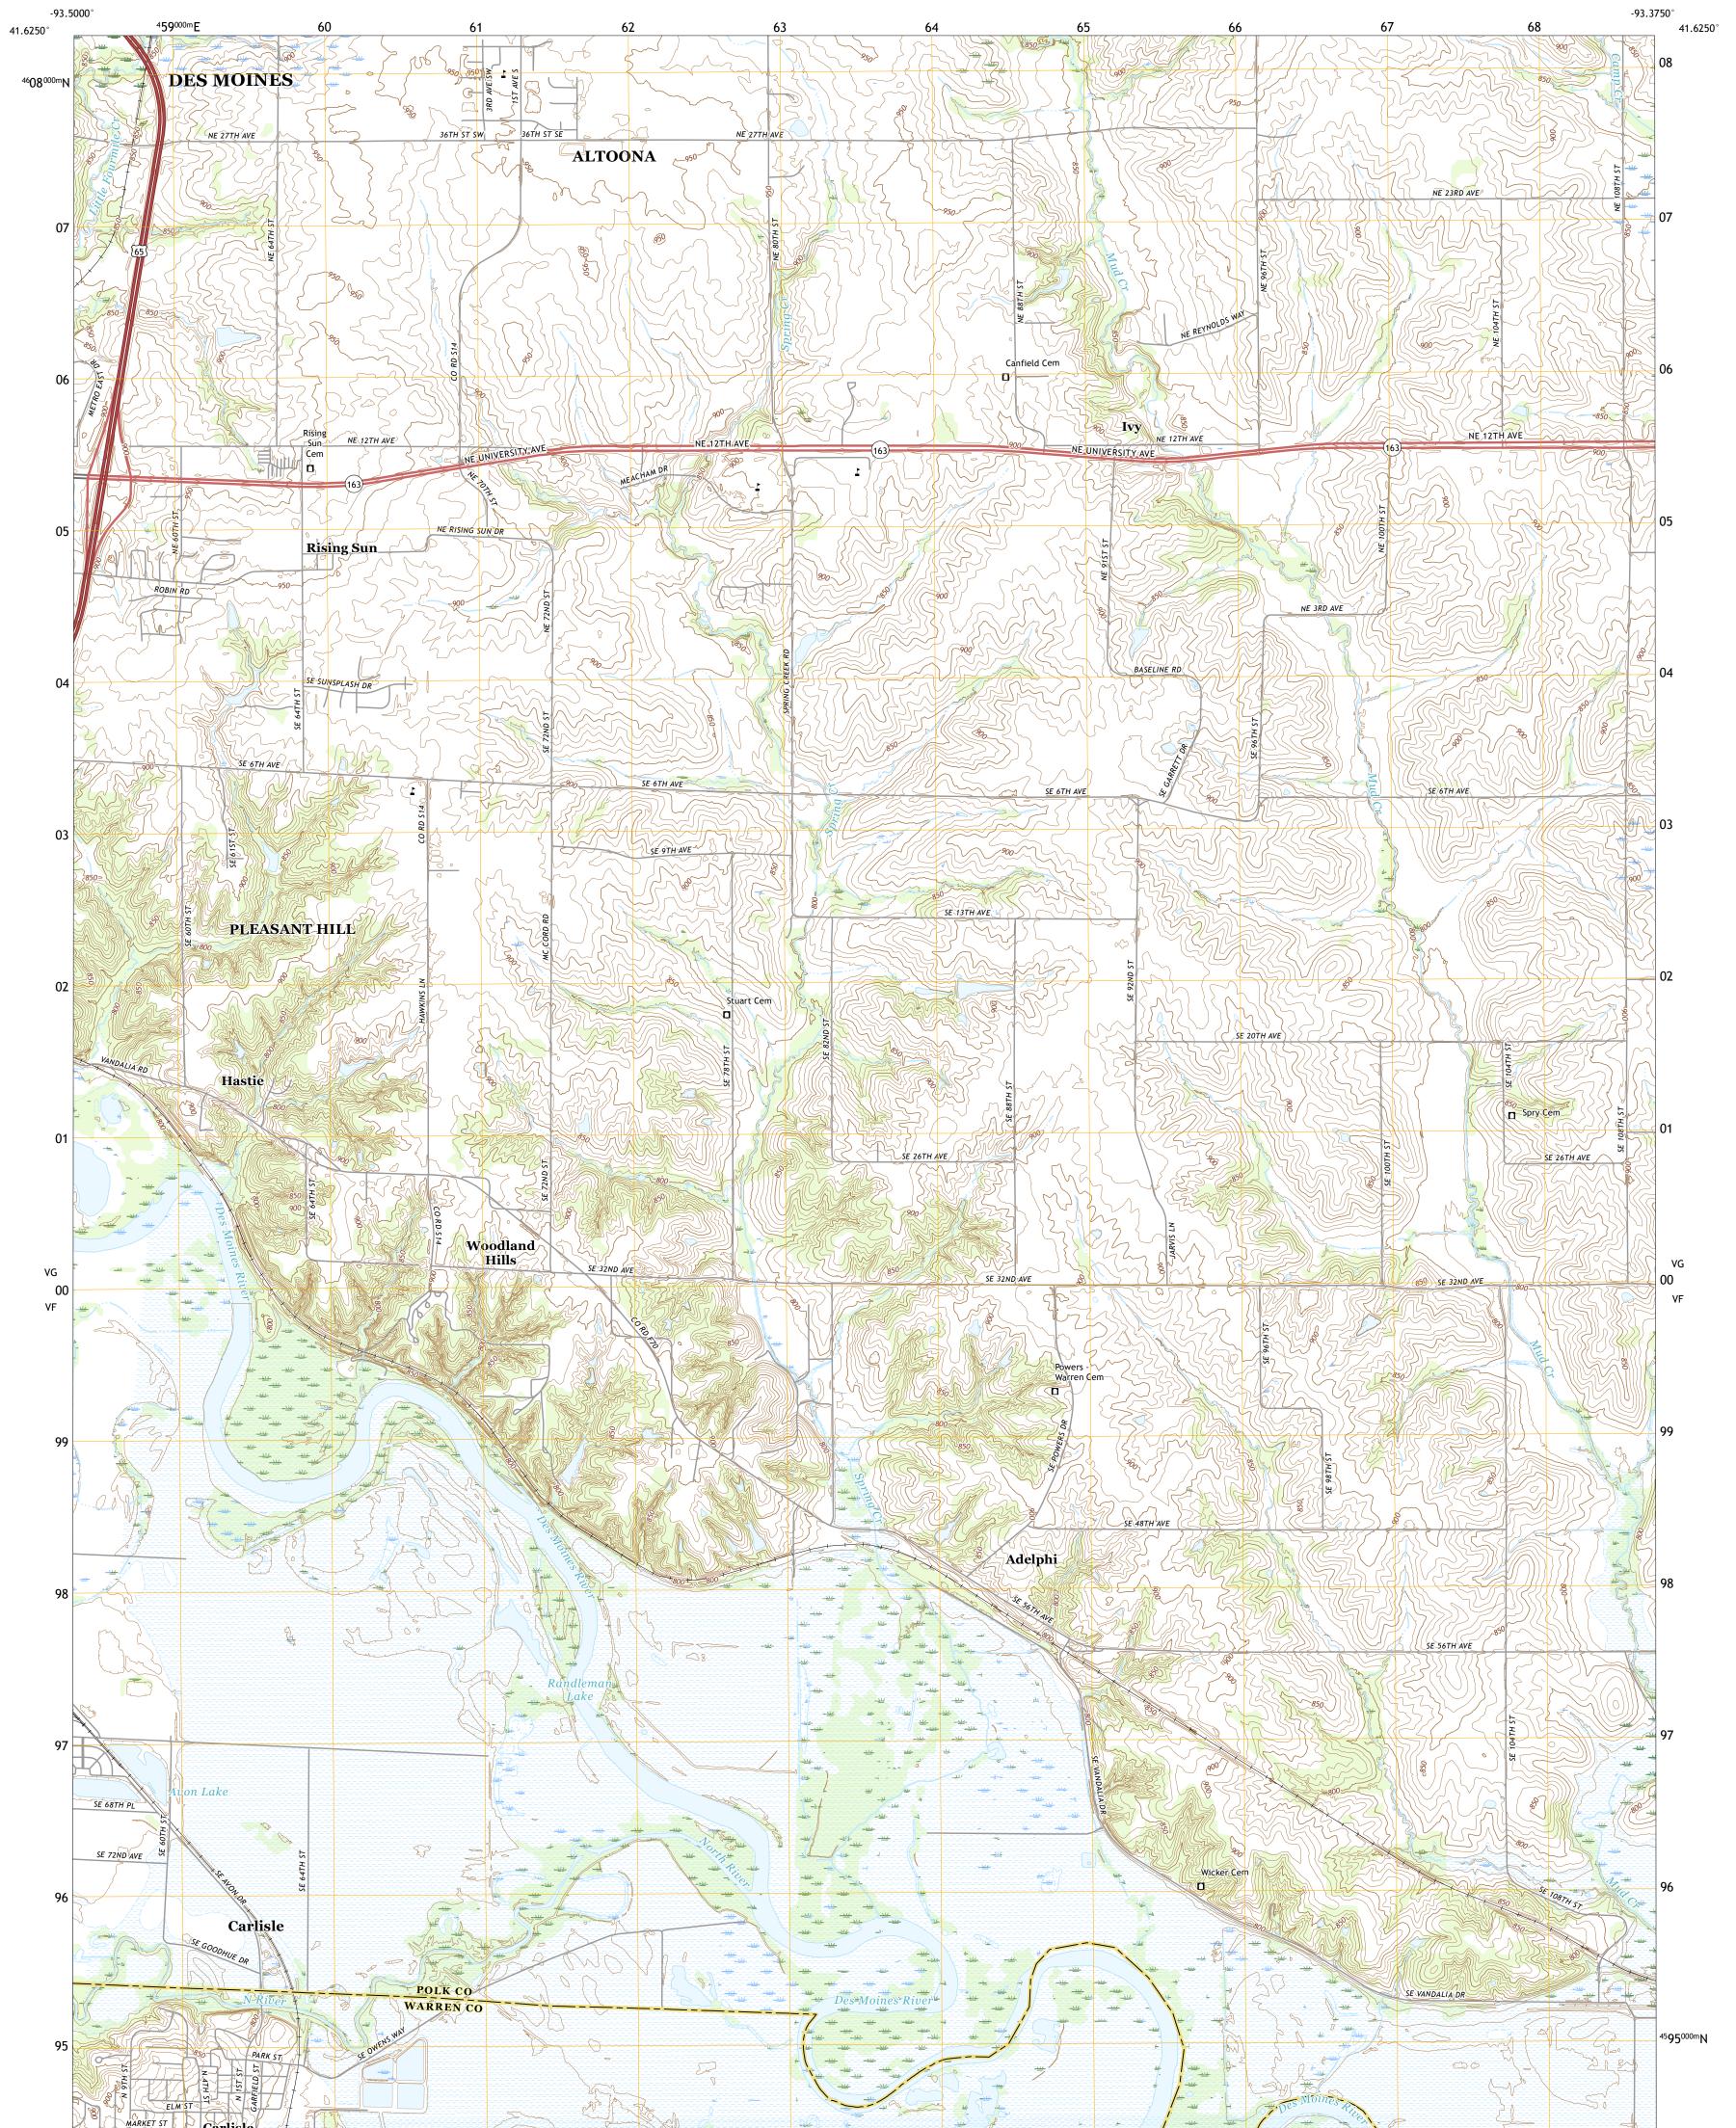

## The National Map US Topo

RISING SUN QUADRANGLE IOWA 7.5-MINUTE SERIES

Produced by the United States Geological Survey North American Datum of 1983 (NAD83) World Geodetic System of 1984 (WGS84). Projection and 1 000-meter grid:Universal Transverse Mercator, Zone 15T This map is not a legal document. Boundaries may be generalized for this map scale. Private lands within government reservations may not be shown. Obtain permission before entering private lands.