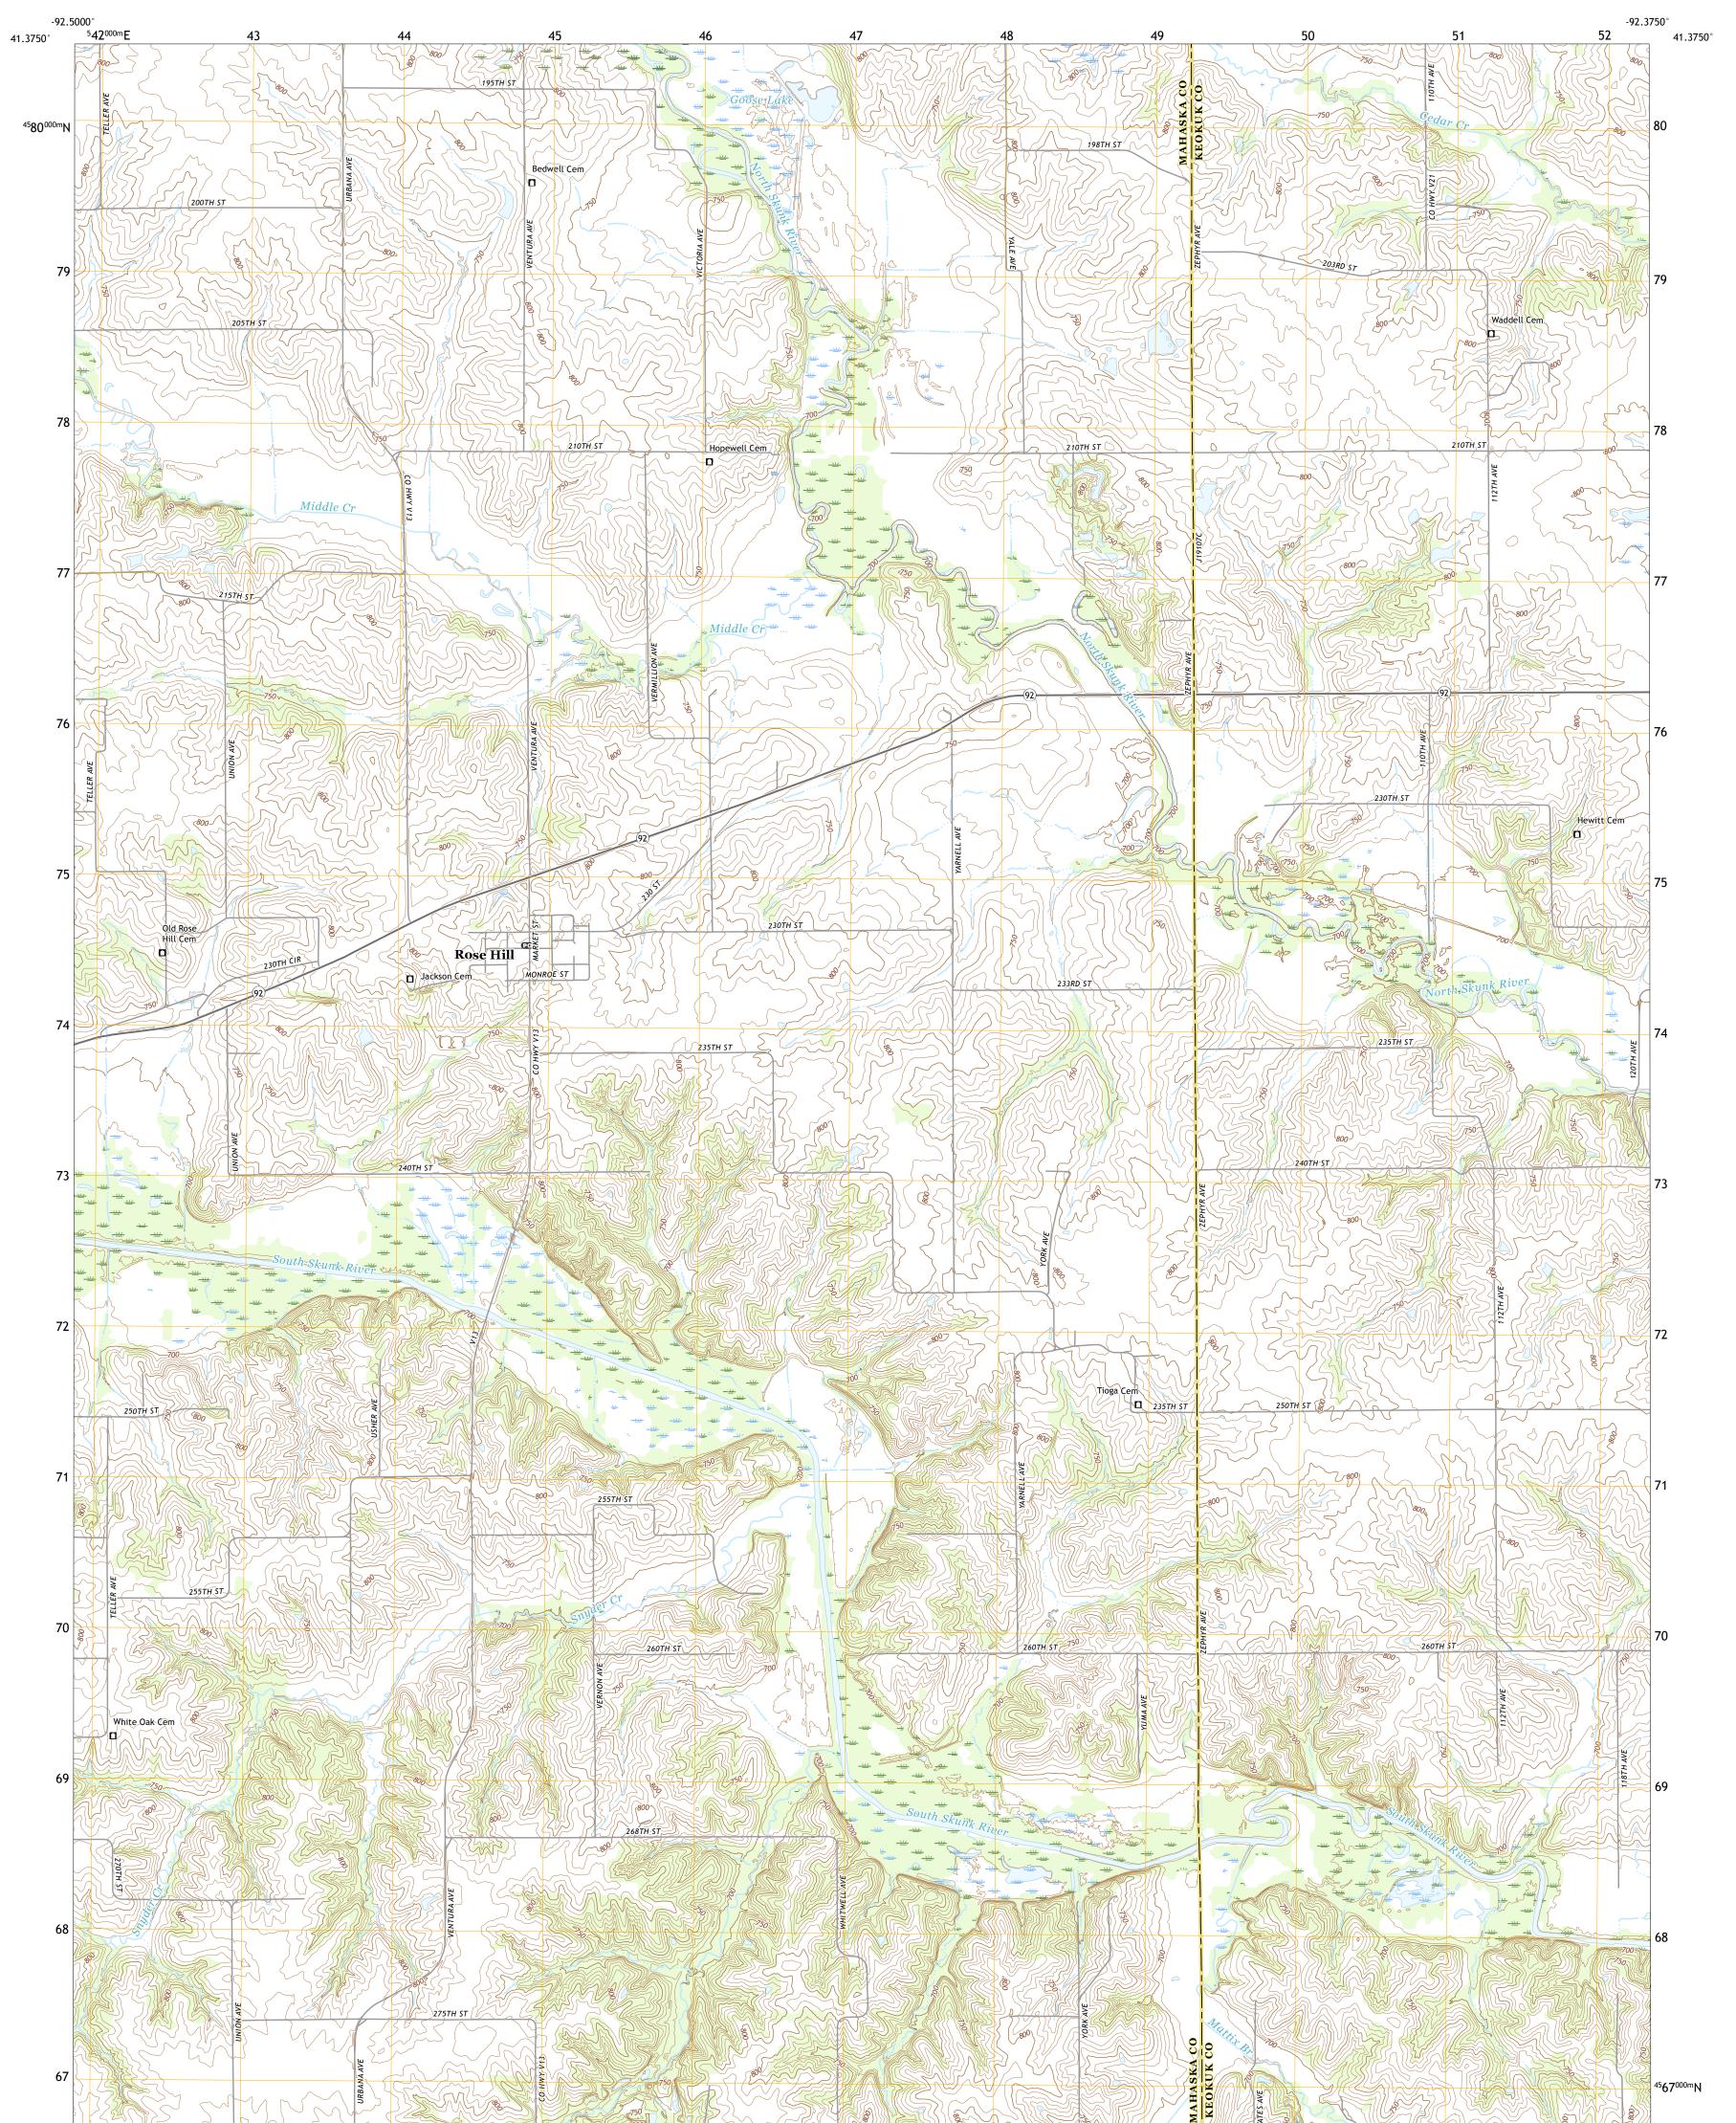

## U.S. DEPARTMENT OF THE INTERIOR U.S. GEOLOGICAL SURVEY

ROSE HILL QUADRANGLE 7.5-MINUTE SERIES

Produced by the United States Geological Survey North American Datum of 1983 (NAD83) World Geodetic System of 1984 (WGS84). Projection and 1 000-meter grid:Universal Transverse Mercator, Zone 15T This map is not a legal document. Boundaries may be generalized for this map scale. Private lands within government reservations may not be shown. Obtain permission before entering private lands.