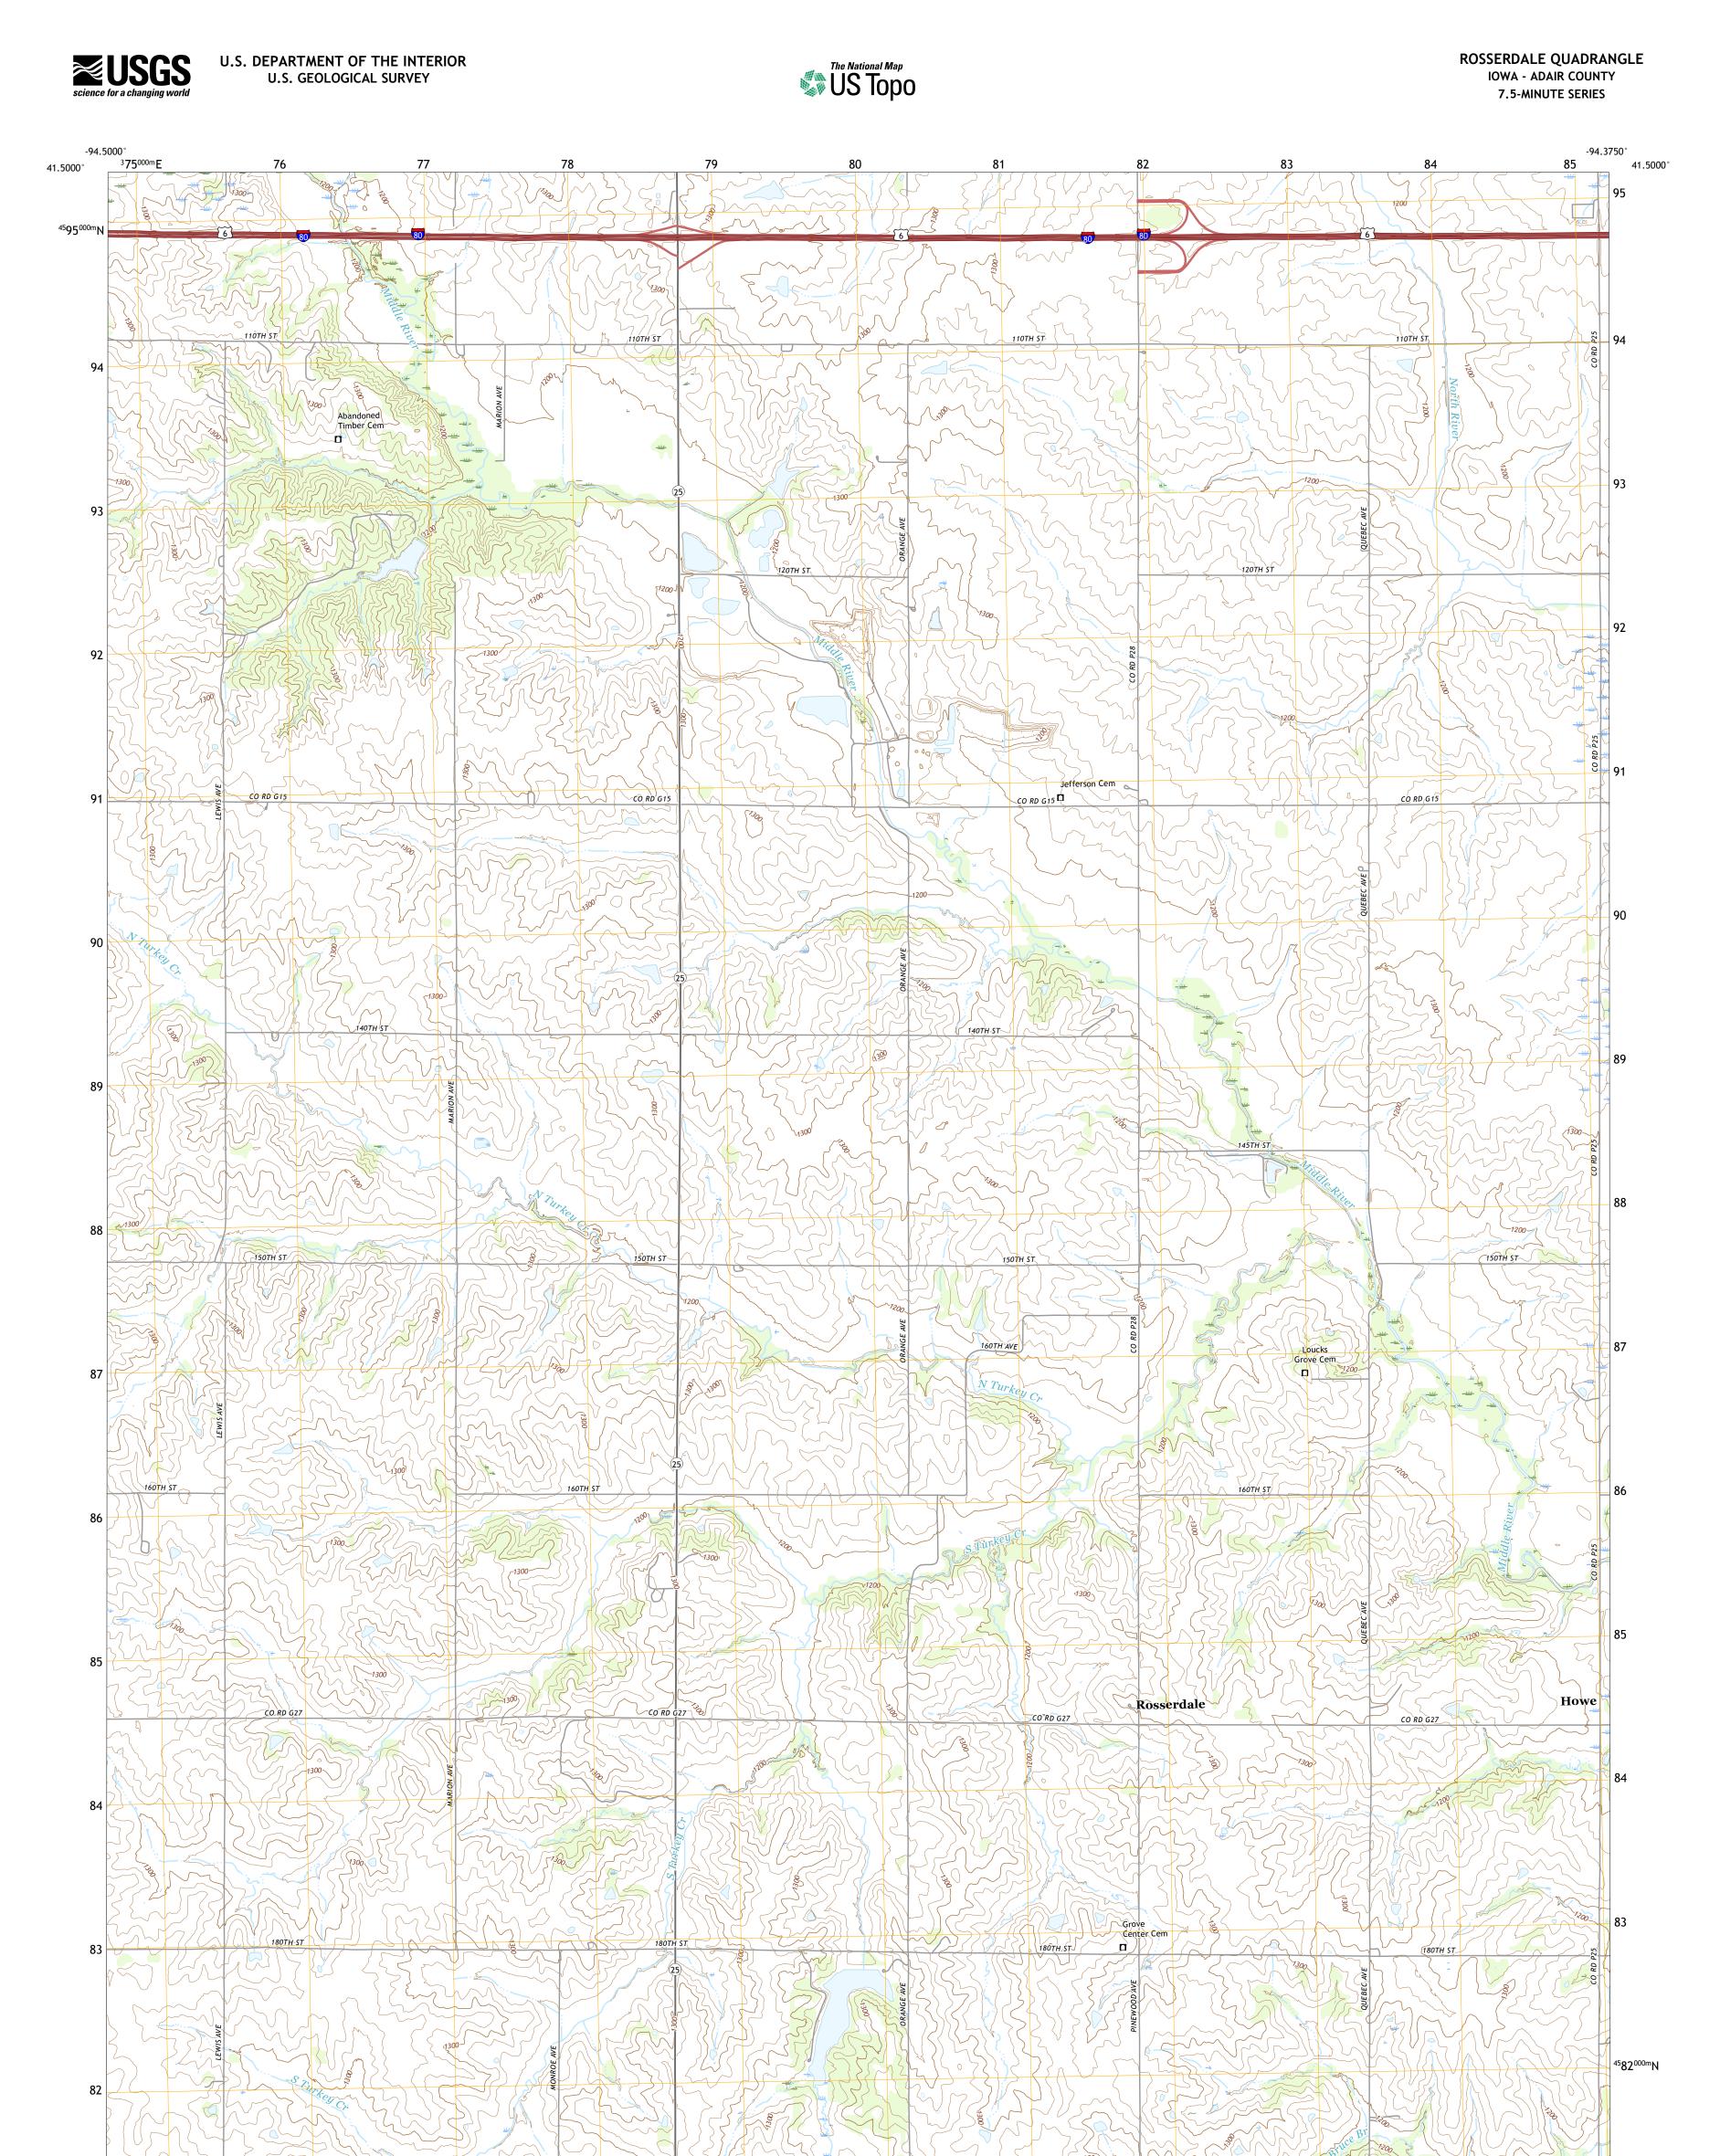

Produced by the United States Geological Survey North American Datum of 1983 (NAD83) World Geodetic System of 1984 (WGS84). Projection and 1 000-meter grid:Universal Transverse Mercator, Zone 15T This map is not a legal document. Boundaries may be generalized for this map scale. Private lands within government reservations may not be shown. Obtain permission before entering private lands.

Imagery.... Roads..... Names..... ......NAIP, July 2017 - October 2017 .....U.S. Census Bureau, Not Available .....GNIS, 1979 - 2016 

## NSN. 7643016363174 NGA REF NO. US GS X 24 K 7 1449

\_\_\_\_

State Route