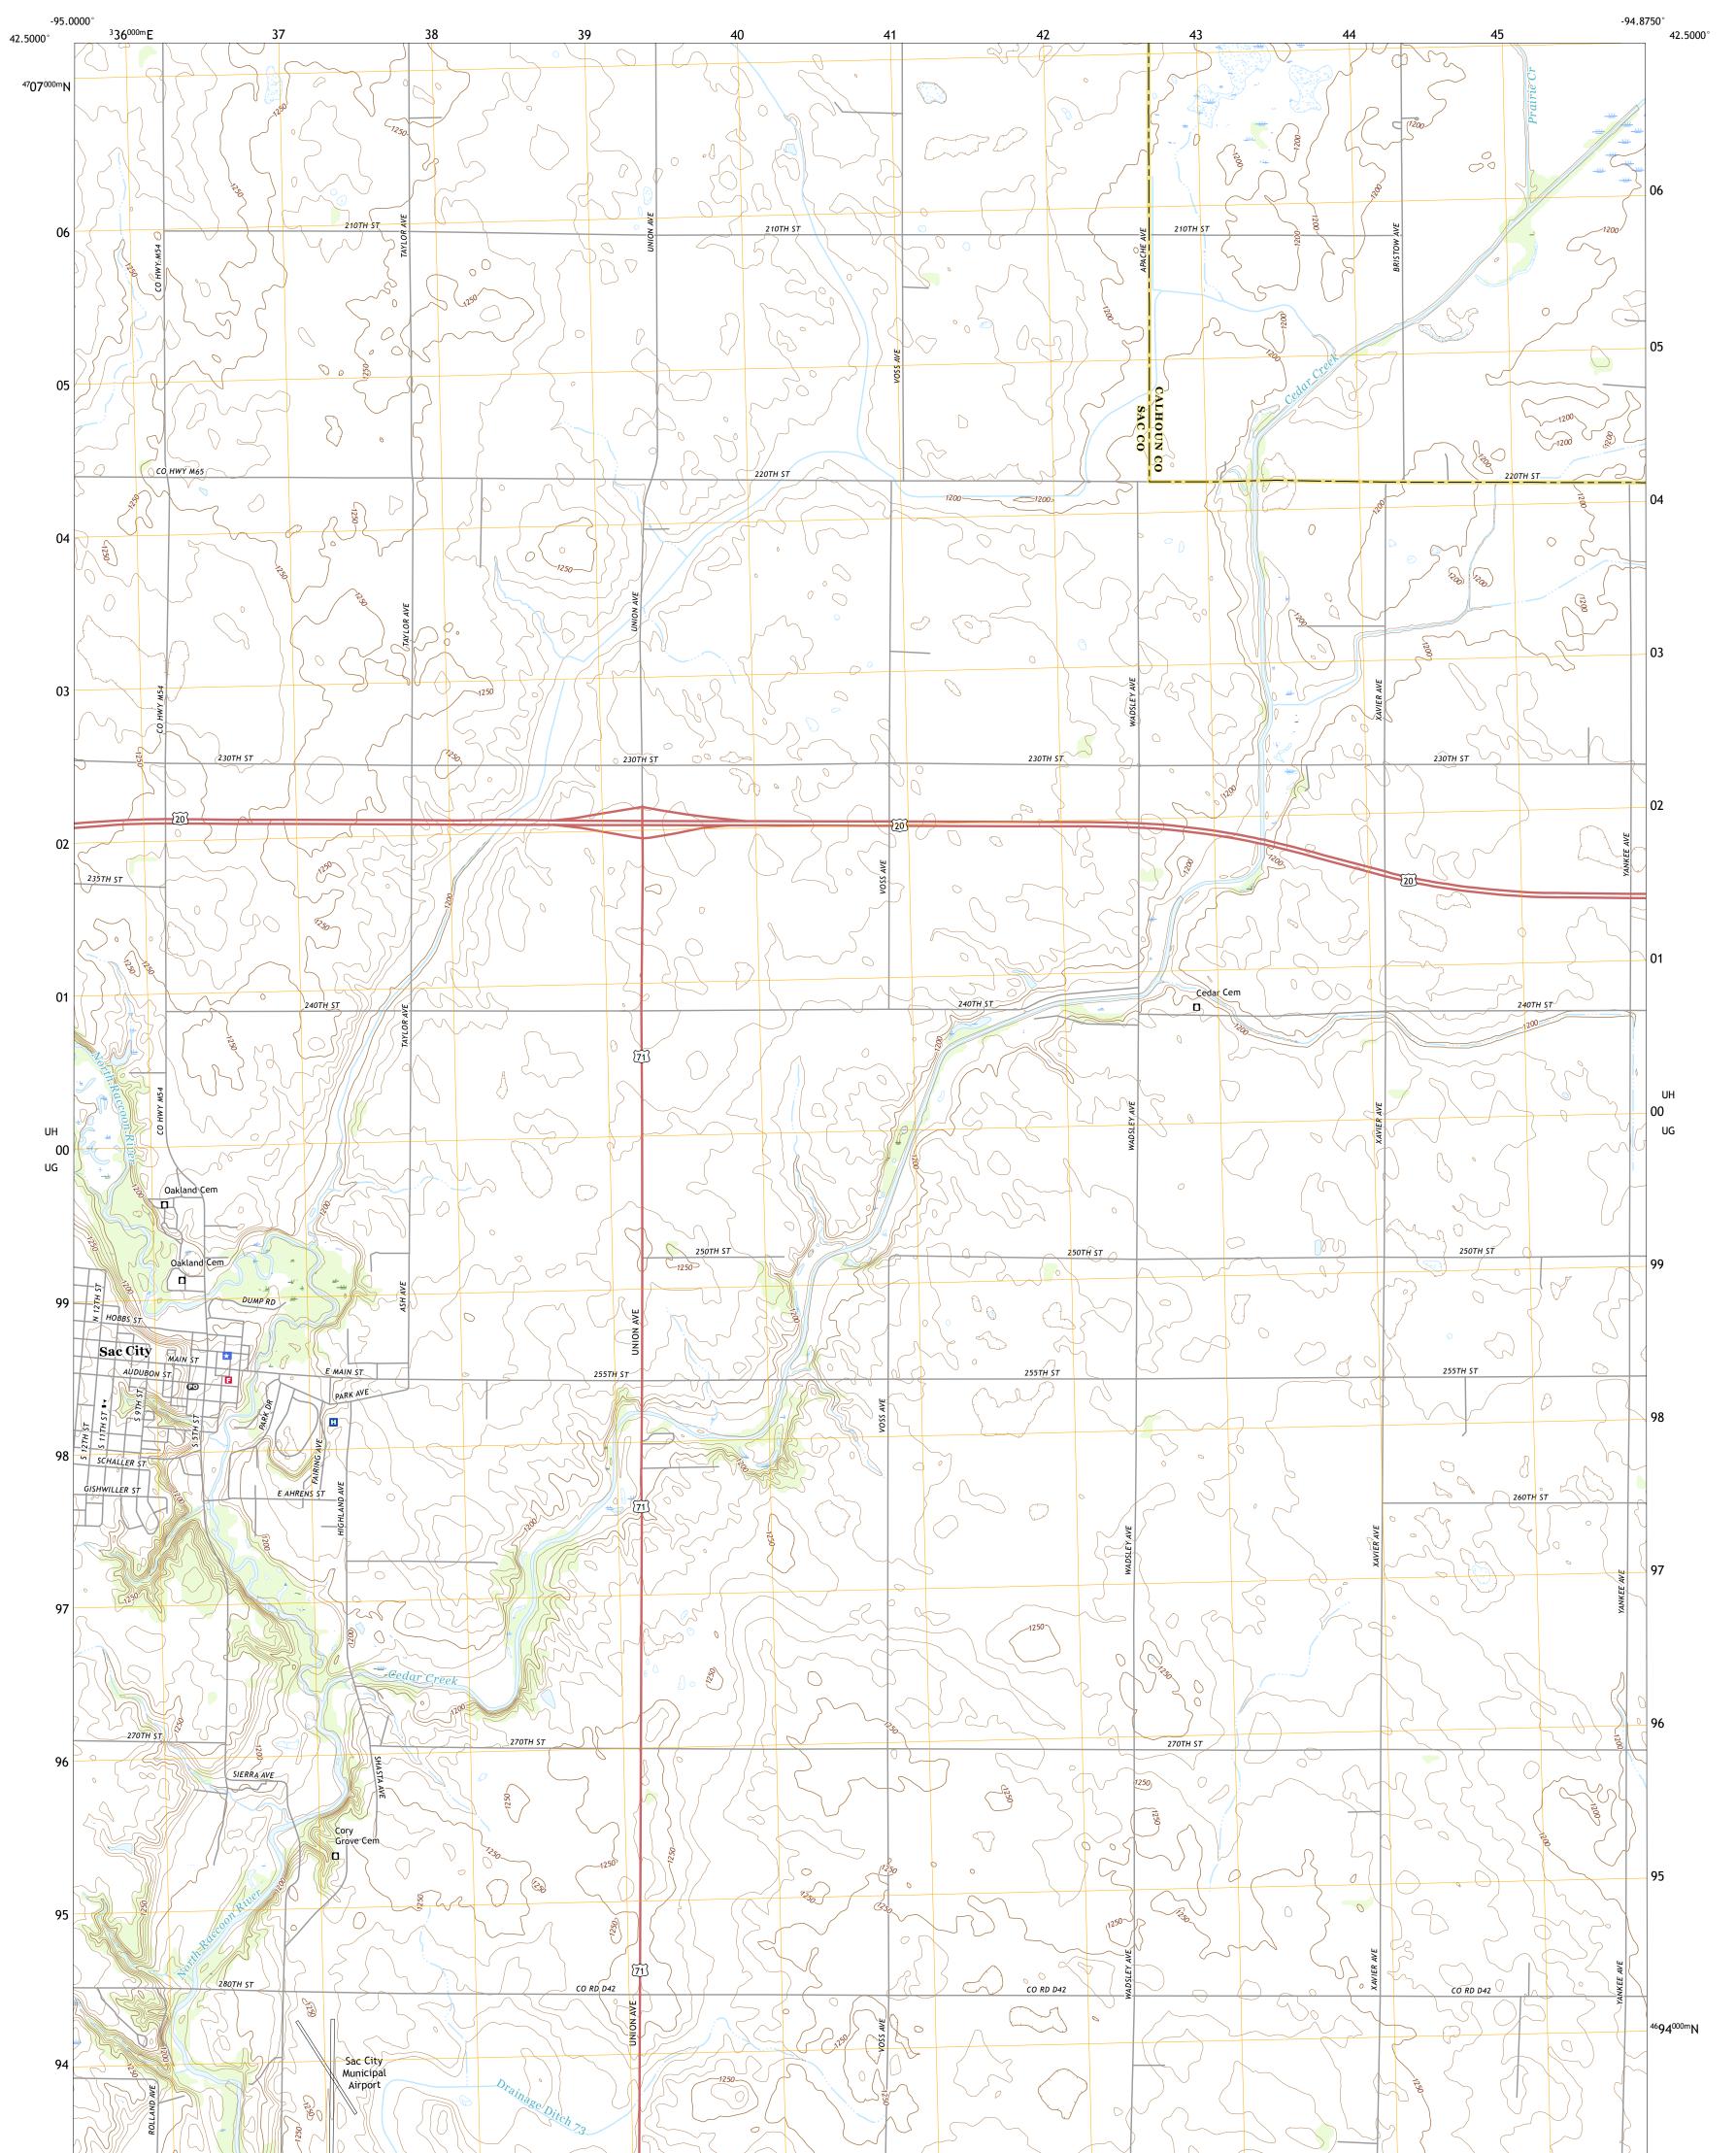

SAC CITY EAST QUADRANGLE IOWA 7.5-MINUTE SERIES

Produced by the United States Geological Survey North American Datum of 1983 (NAD83) World Geodetic System of 1984 (WGS84). Projection and 1 000-meter grid:Universal Transverse Mercator, Zone 15T This map is not a legal document. Boundaries may be generalized for this map scale. Private lands within government reservations may not be shown. Obtain permission before entering private lands.

Imagery......NAIP, July 2017 - October 2017Roads......U.S.Census Bureau, 2018Names......GNIS, 1979 - 2018Hydrography.....National Hydrography Dataset, 2005 - 2018Contours.....National Elevation Dataset, 2006Boundaries.....Multiple sources; see metadata file 2016 - 2017Public Land Survey System......BLM, 2017Wetlands.....FWS National Wetlands Inventory 2002