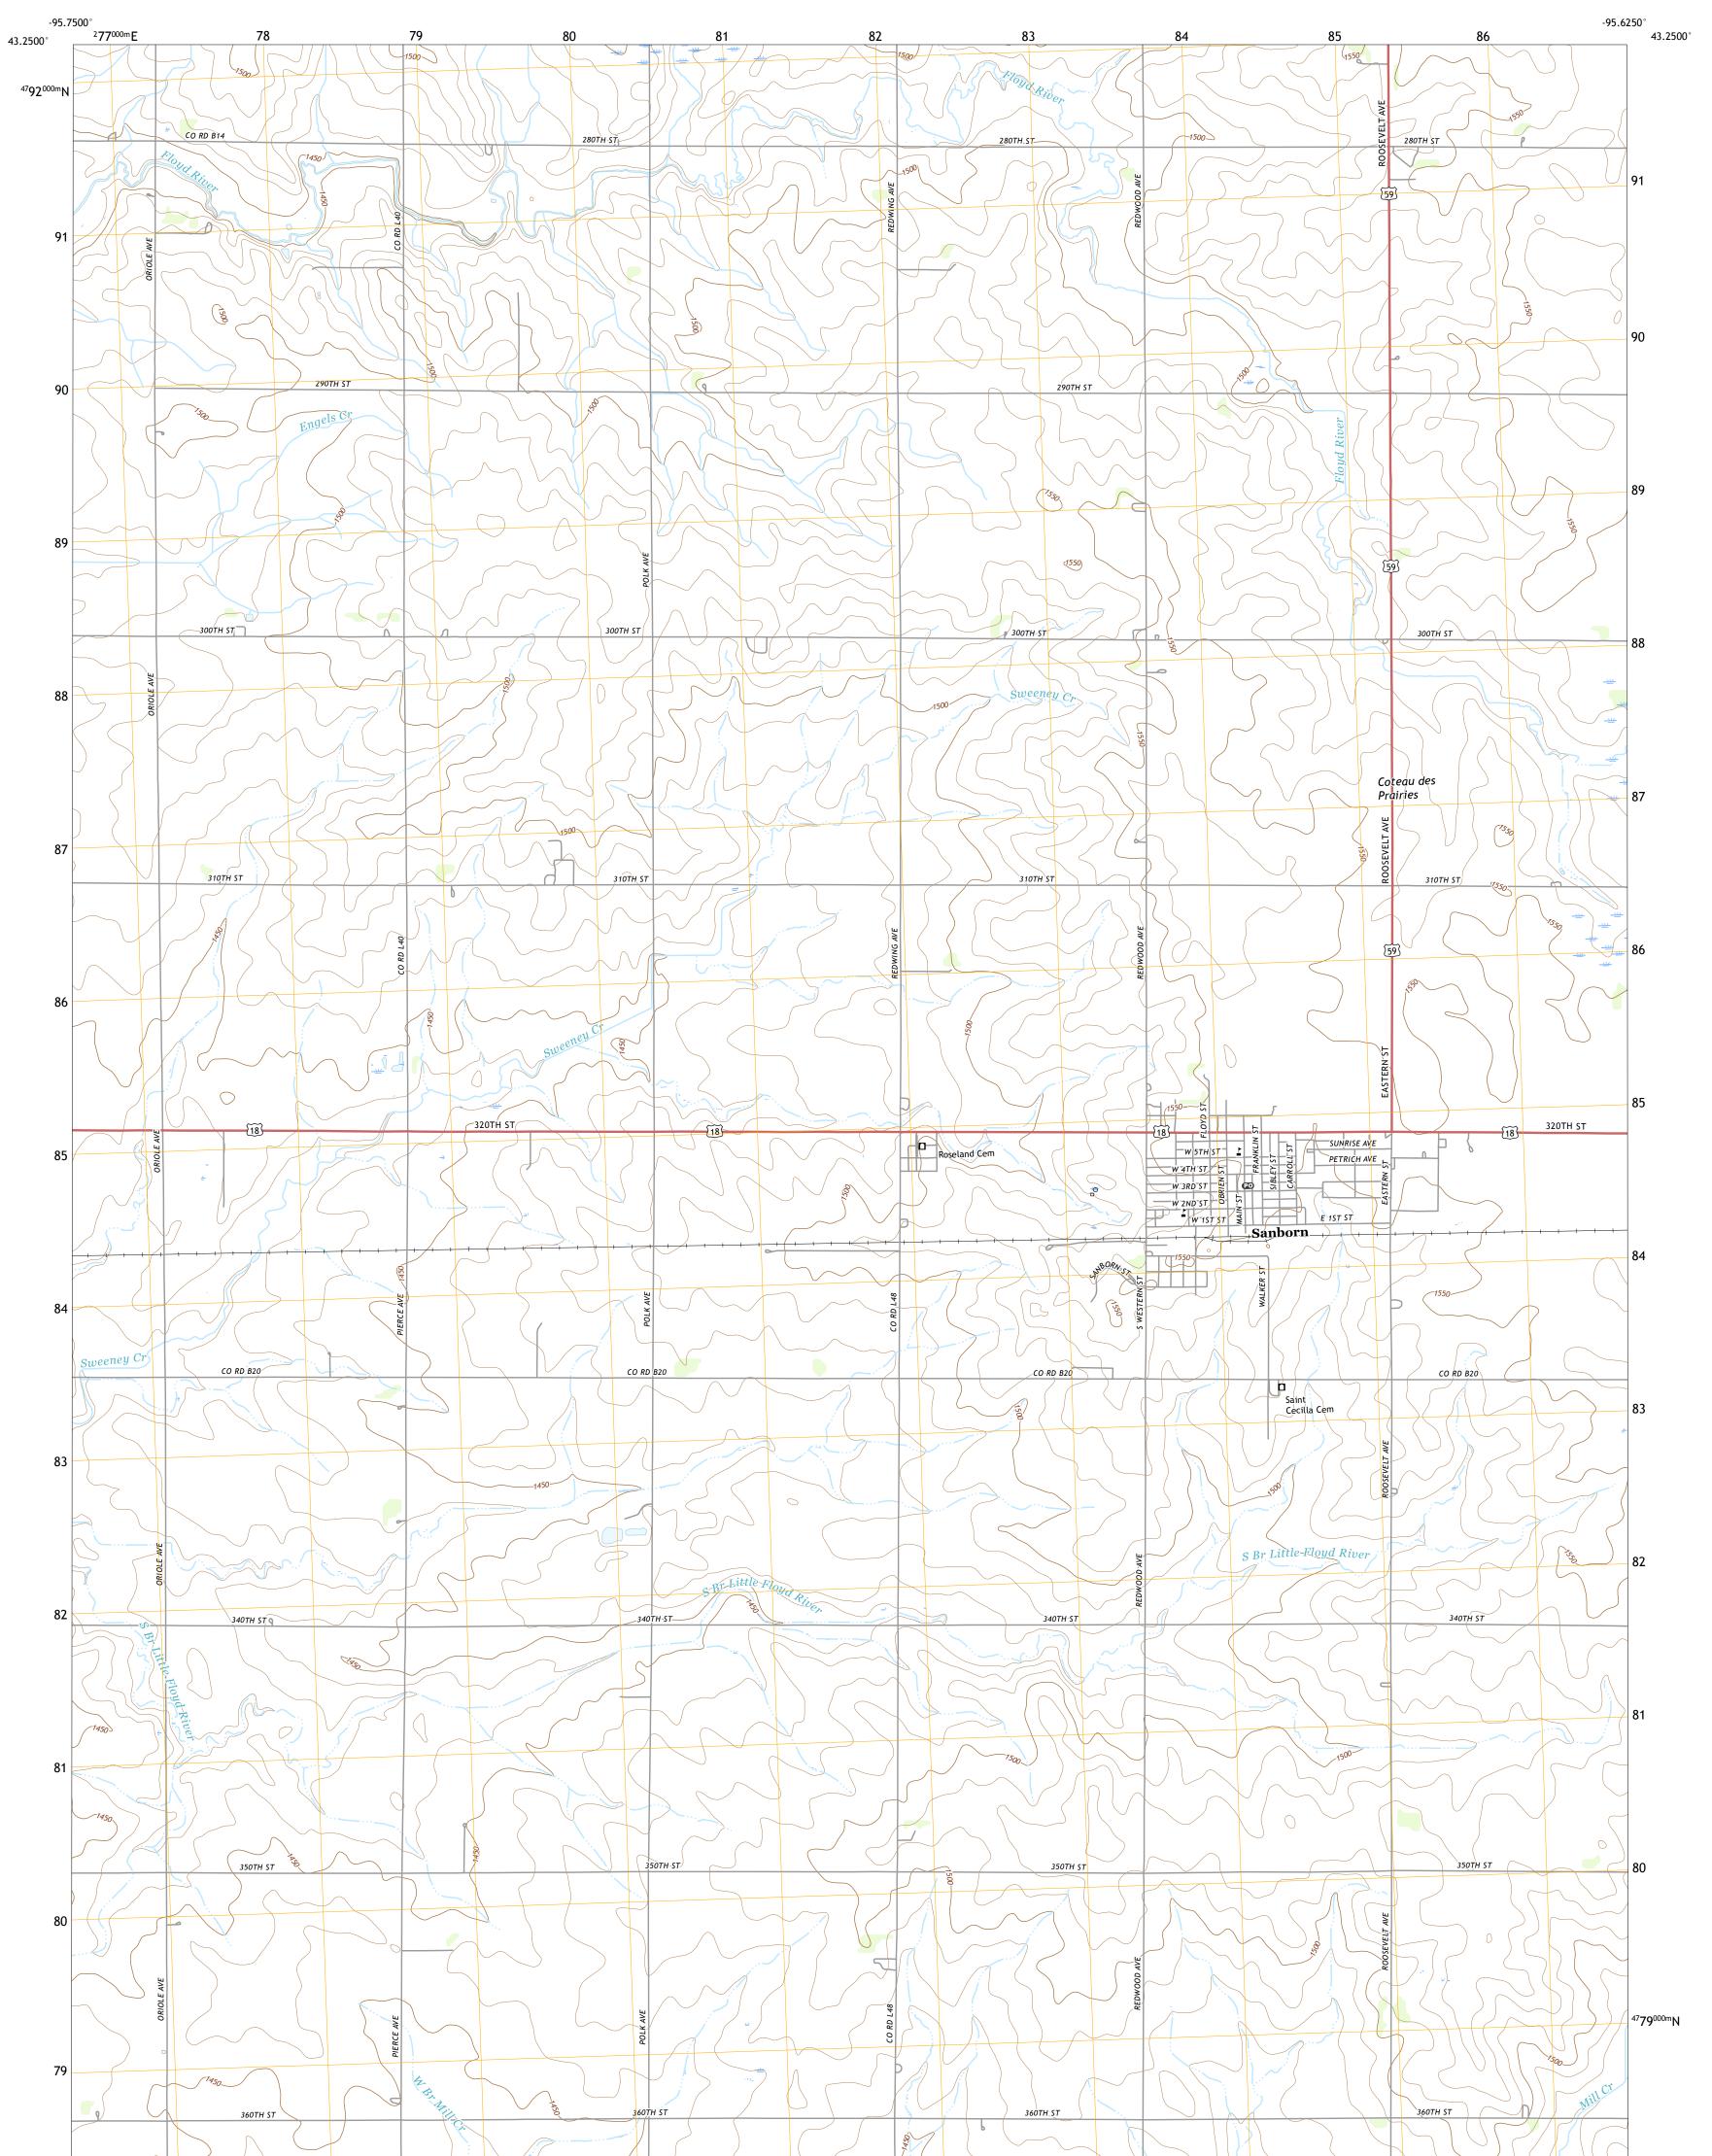

## The National Map US Topo

SANBORN QUADRANGLE IOWA - O'BRIEN COUNTY 7.5-MINUTE SERIES

Produced by the United States Geological Survey North American Datum of 1983 (NAD83) World Geodetic System of 1984 (WGS84). Projection and 1 000-meter grid:Universal Transverse Mercator, Zone 15T This map is not a legal document. Boundaries may be generalized for this map scale. Private lands within government reservations may not be shown. Obtain permission before entering private lands.

Imagery.... Roads..... Names..... ......NAIP, July 2017 - October 2017 U.S. Census Bureau, 2018 ......GNIS, 1979 - 2018 

## NSN. 7 6 4 3 0 1 6 3 6 3 1 9 4 NGA REF NO. US GS X 2 4 K 3 9 7 2 1

\_\_\_\_

State Route