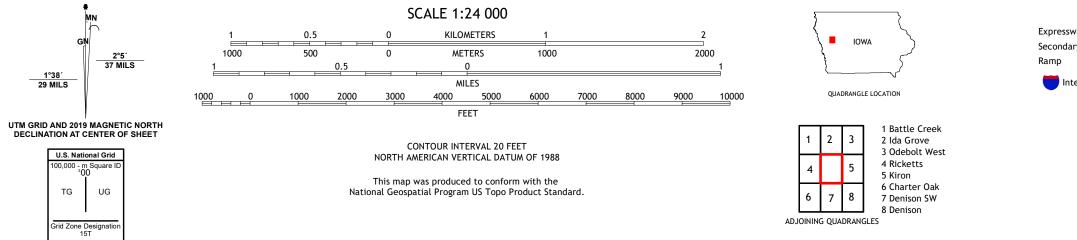

## U.S. DEPARTMENT OF THE INTERIOR U.S. GEOLOGICAL SURVEY

SCHLESWIG QUADRANGLE IOWA 7.5-MINUTE SERIES

Produced by the United States Geological Survey North American Datum of 1983 (NAD83) World Geodetic System of 1984 (WGS84). Projection and 1 000-meter grid:Universal Transverse Mercator, Zone 15T This map is not a legal document. Boundaries may be generalized for this map scale. Private lands within government reservations may not be shown. Obtain permission before entering private lands.

 Expressway
 Local Connector

 Secondary Hwy
 Local Road

 Ramp
 4WD

 Interstate
 State Route

SCHLESWIG, IA 2022