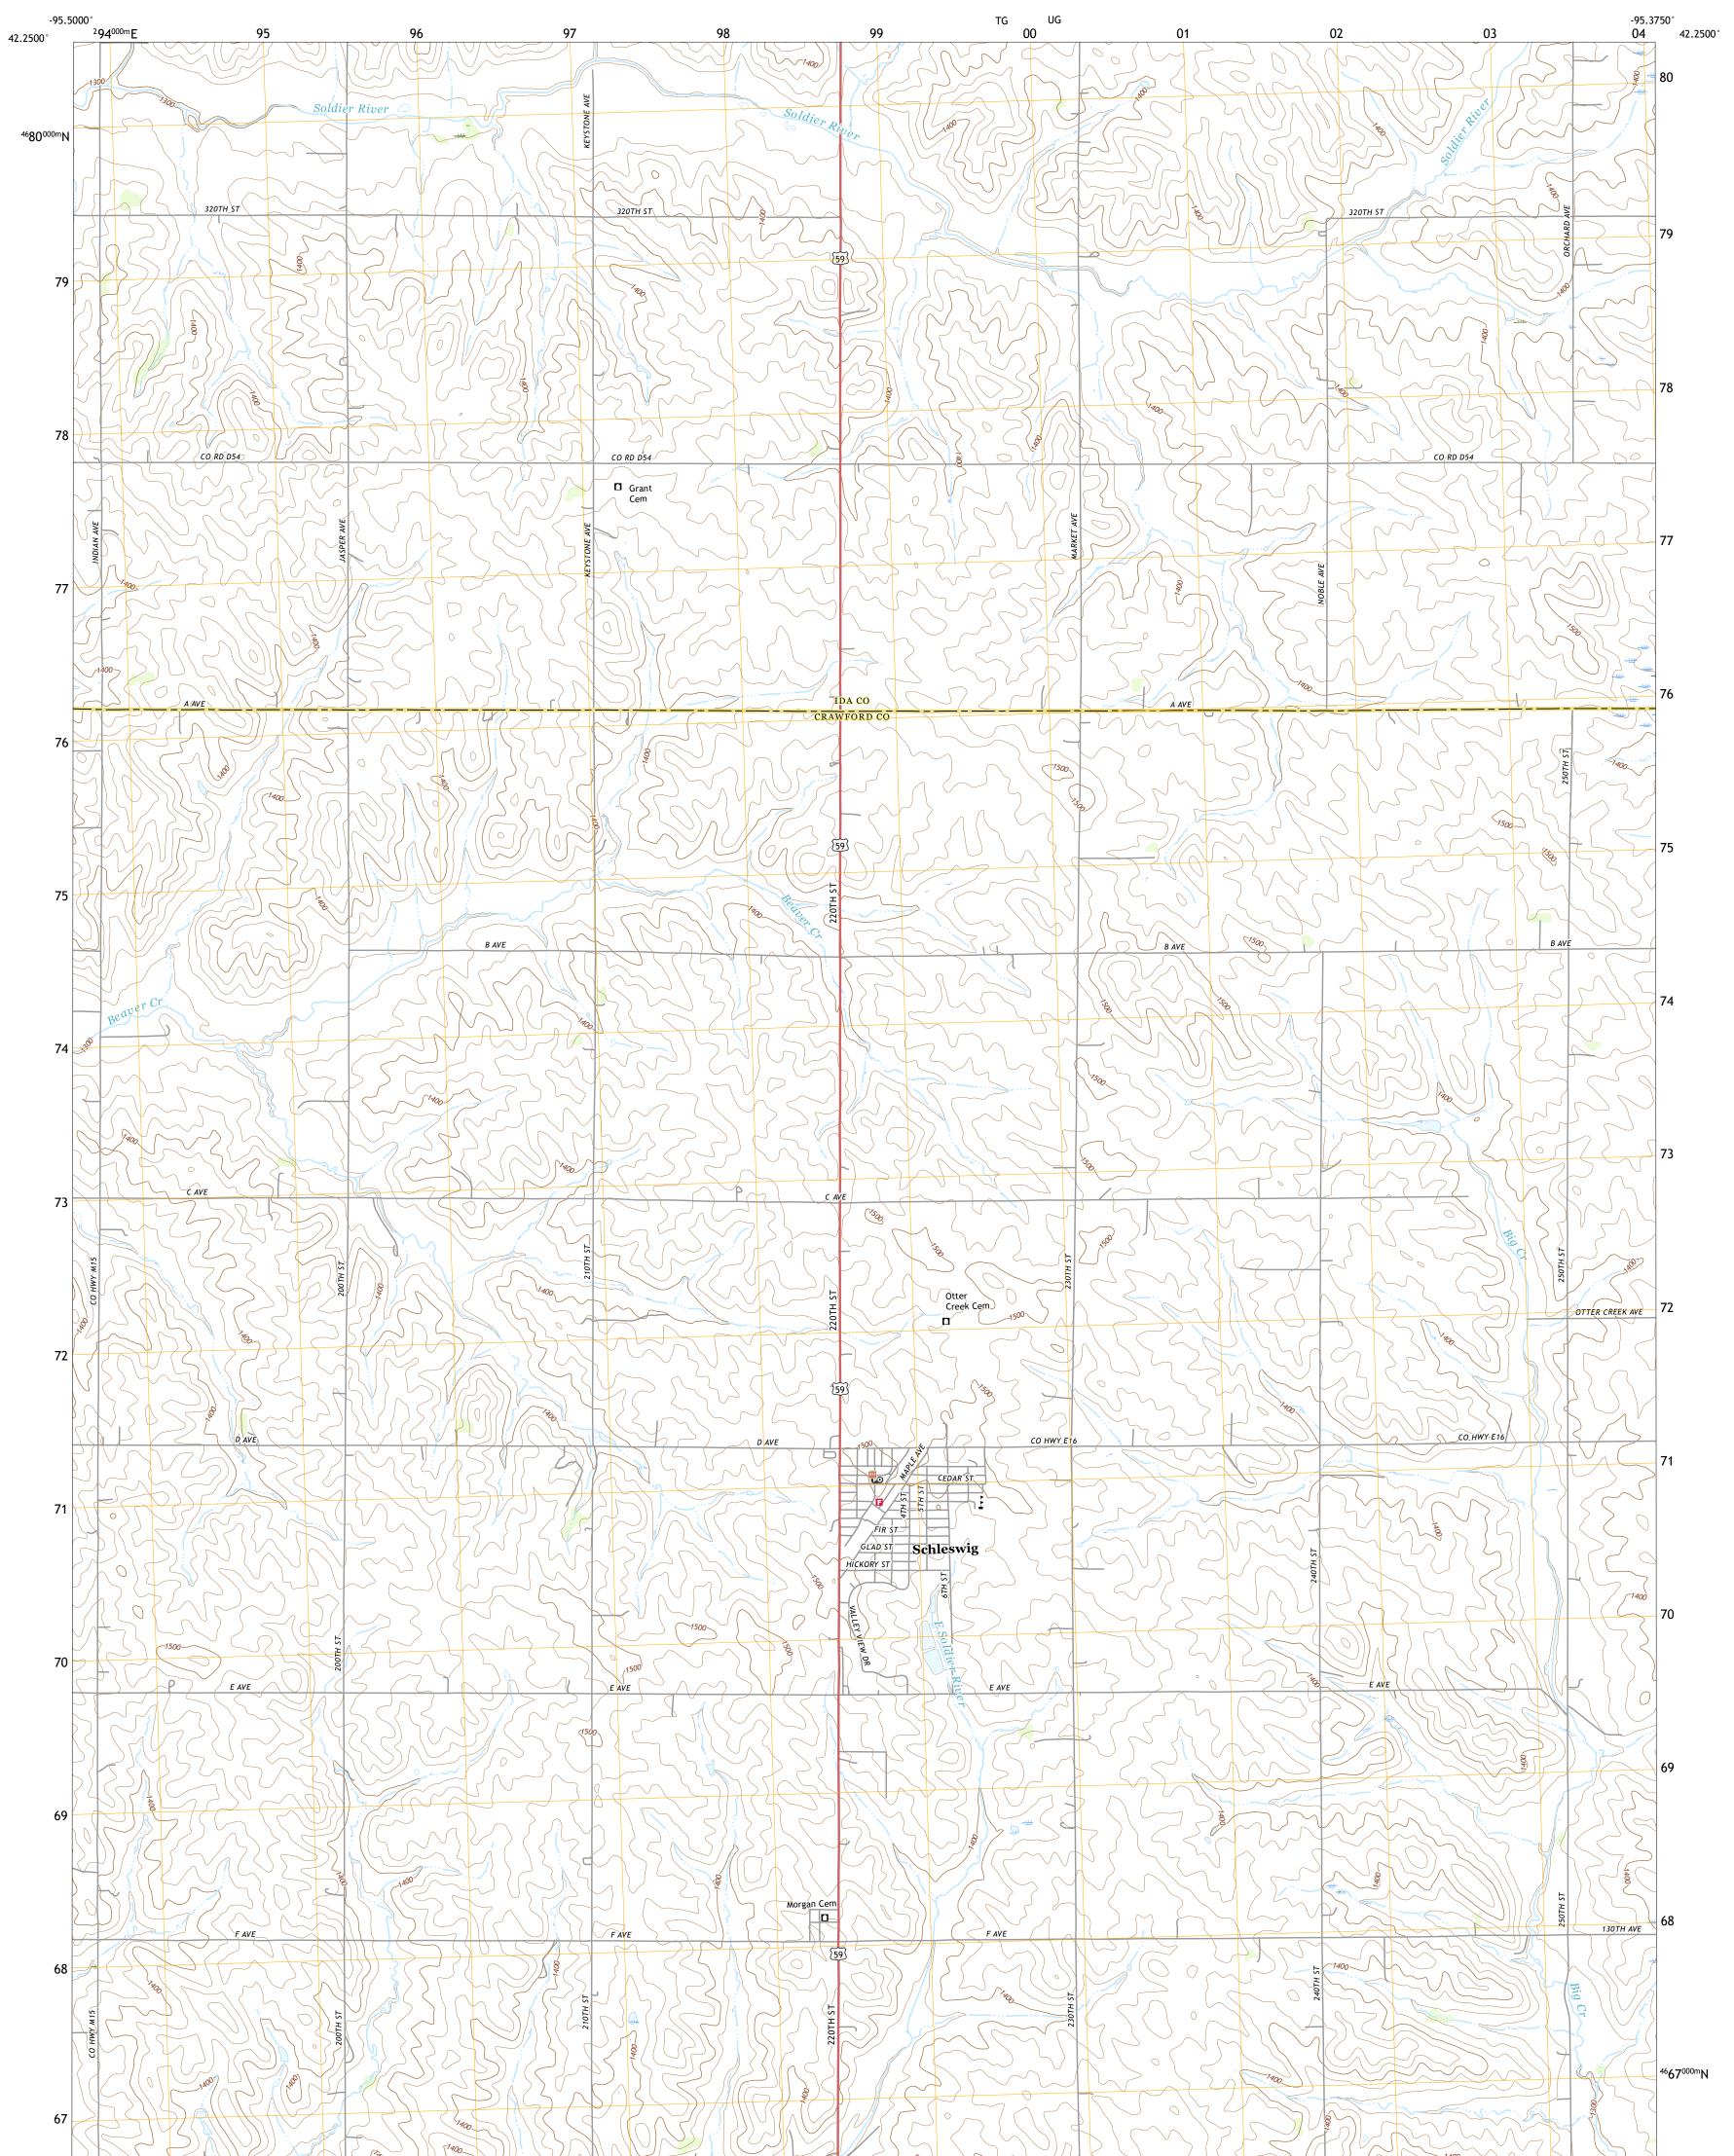

## U.S. DEPARTMENT OF THE INTERIOR U.S. GEOLOGICAL SURVEY

SCHLESWIG QUADRANGLE IOWA 7.5-MINUTE SERIES

Produced by the United States Geological Survey North American Datum of 1983 (NAD83) World Geodetic System of 1984 (WGS84). Projection and 1 000-meter grid:Universal Transverse Mercator, Zone 15T This map is not a legal document. Boundaries may be generalized for this map scale. Private lands within government reservations may not be shown. Obtain permission before entering private lands.