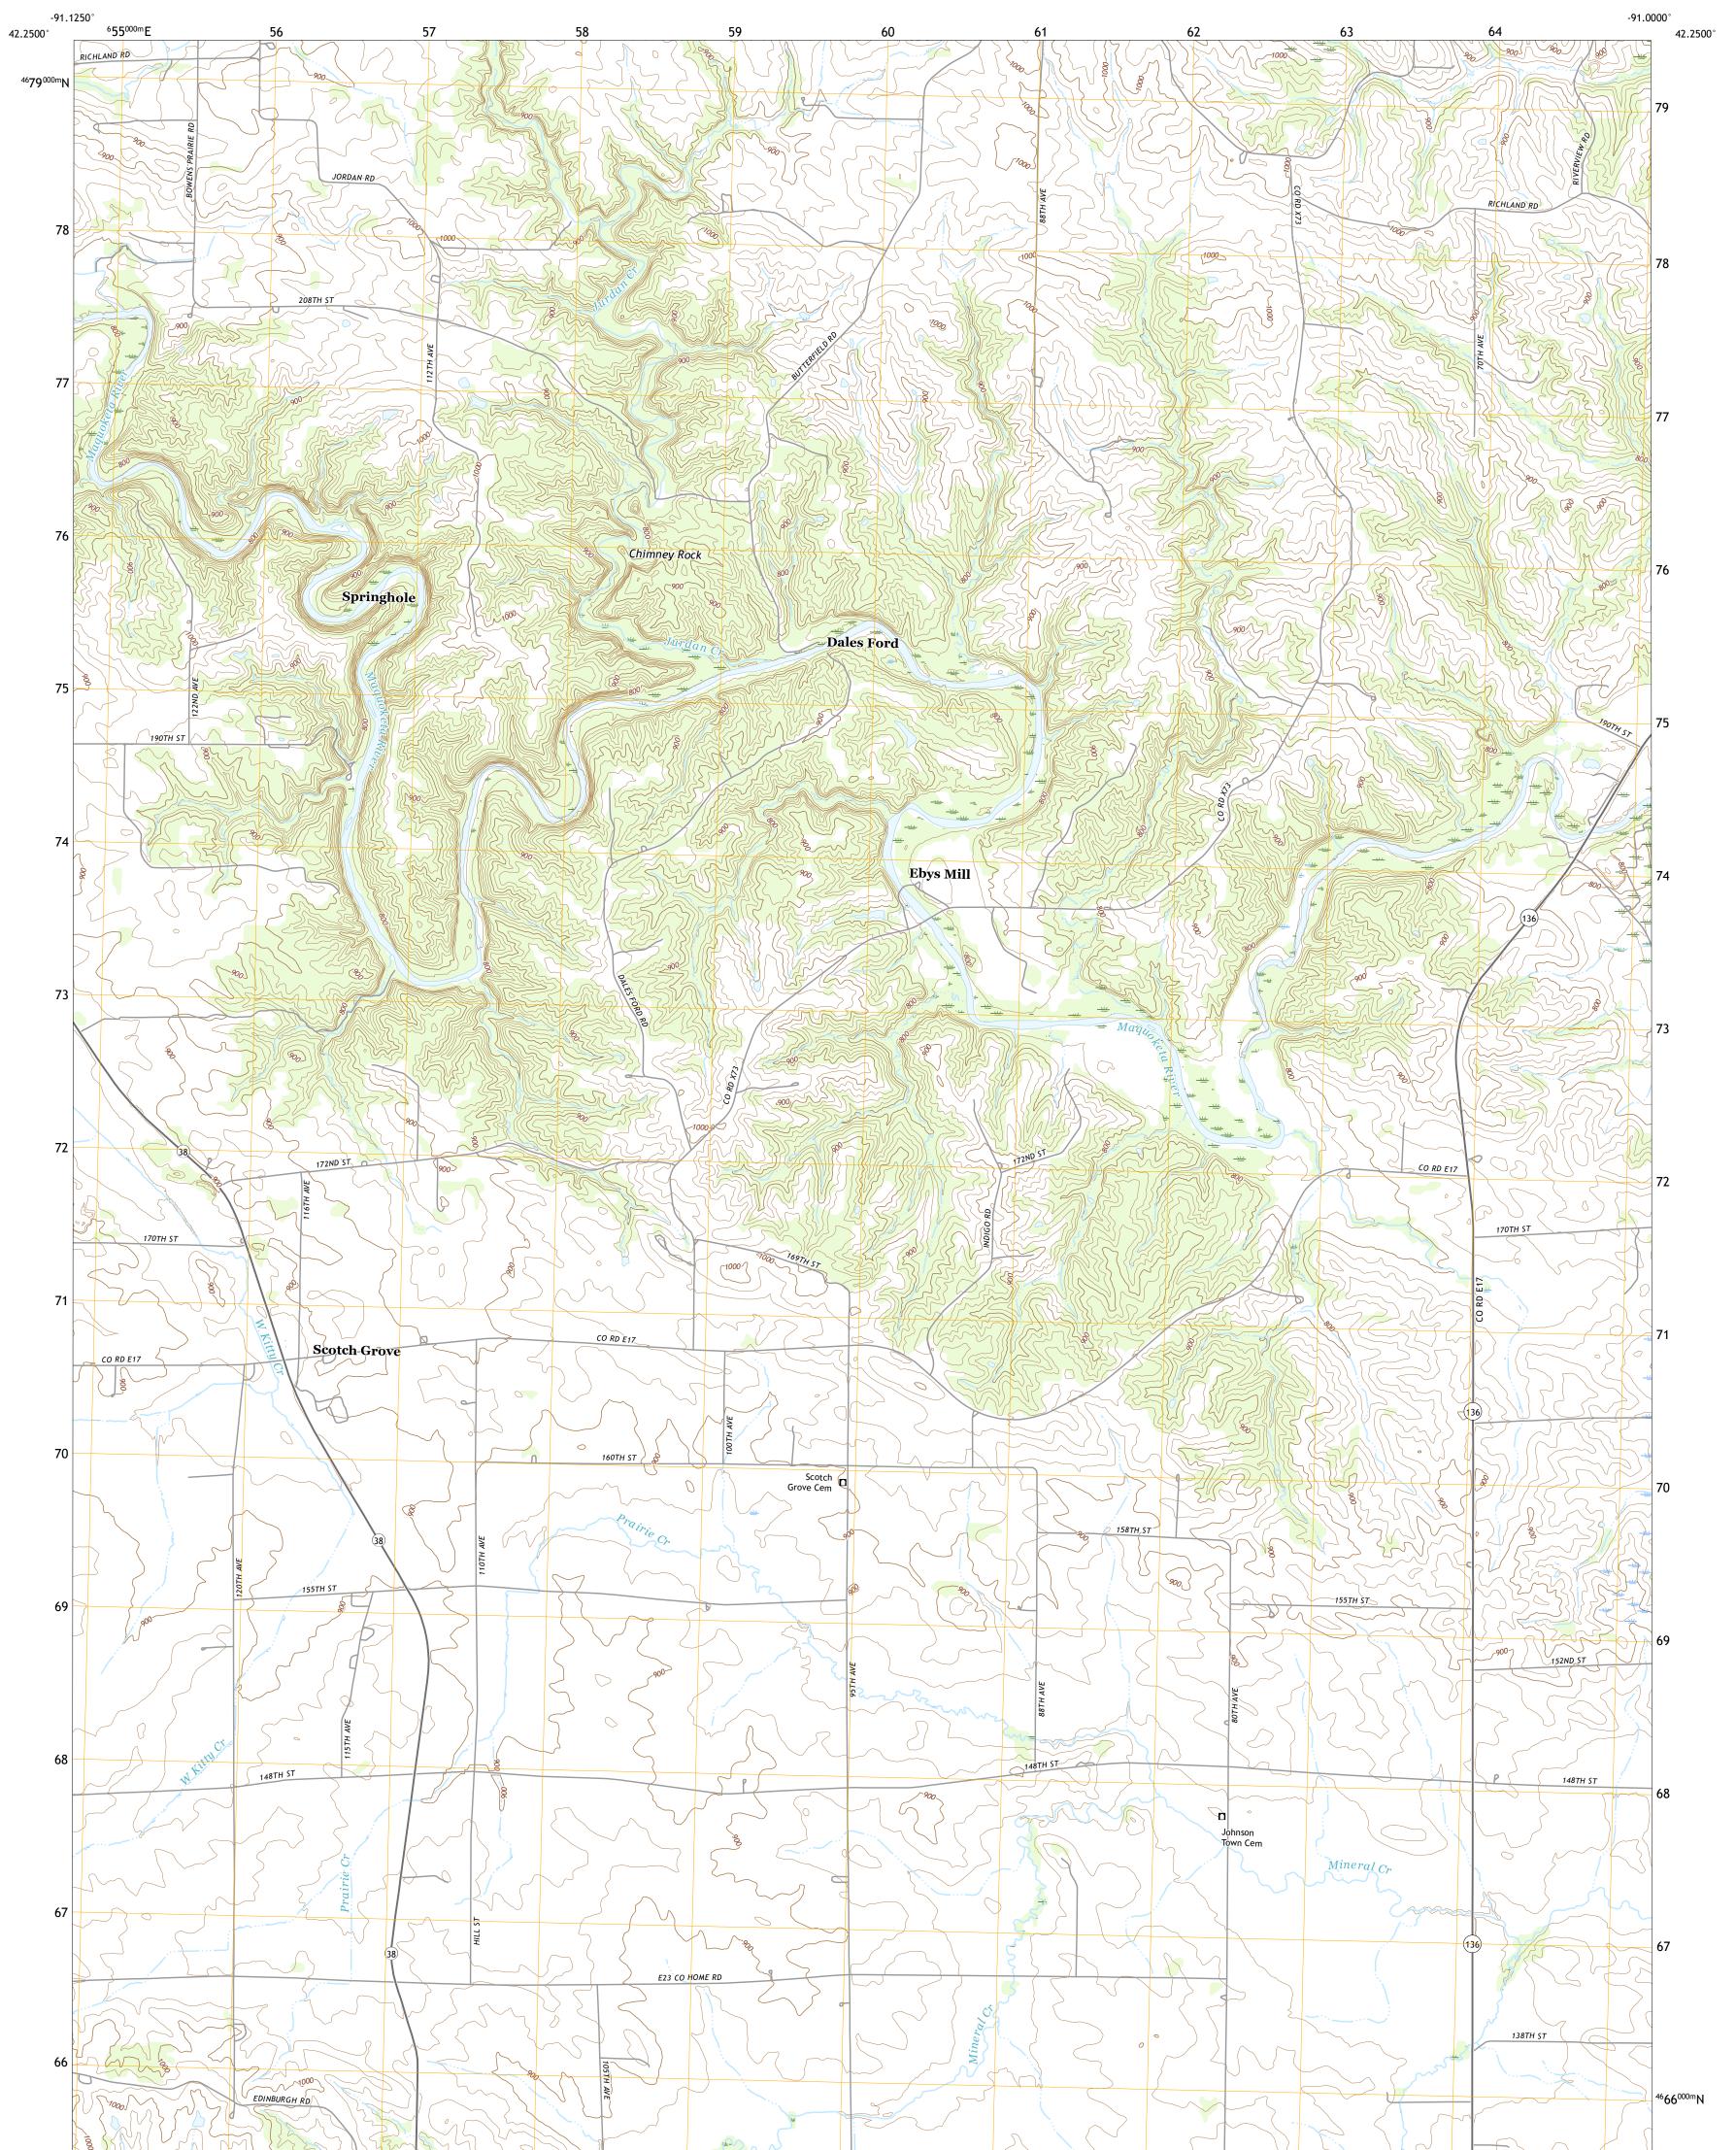

## The National Map US Topo

SCOTCH GROVE QUADRANGLE IOWA - JONES COUNTY 7.5-MINUTE SERIES

Produced by the United States Geological Survey North American Datum of 1983 (NAD83) World Geodetic System of 1984 (WGS84). Projection and 1 000-meter grid:Universal Transverse Mercator, Zone 15T This map is not a legal document. Boundaries may be generalized for this map scale. Private lands within government reservations may not be shown. Obtain permission before entering private lands.

Imagery......NAIP, August 2017 - October 2017 Roads......U.S. Census Bureau, 2018 Names......GNIS, 1979 - 2019 Hydrography......National Hydrography Dataset, 2007 - 2021 Contours.....National Elevation Dataset, 2005 Boundaries.....Multiple sources; see metadata file 2019 - 2021 Public Land Survey System.....BLM, 2020 Wetlands.....BLWS National Wetlands Inventory Not Available

NGA REF NO.U S G S X 2 4 K 4 0 2 7 0