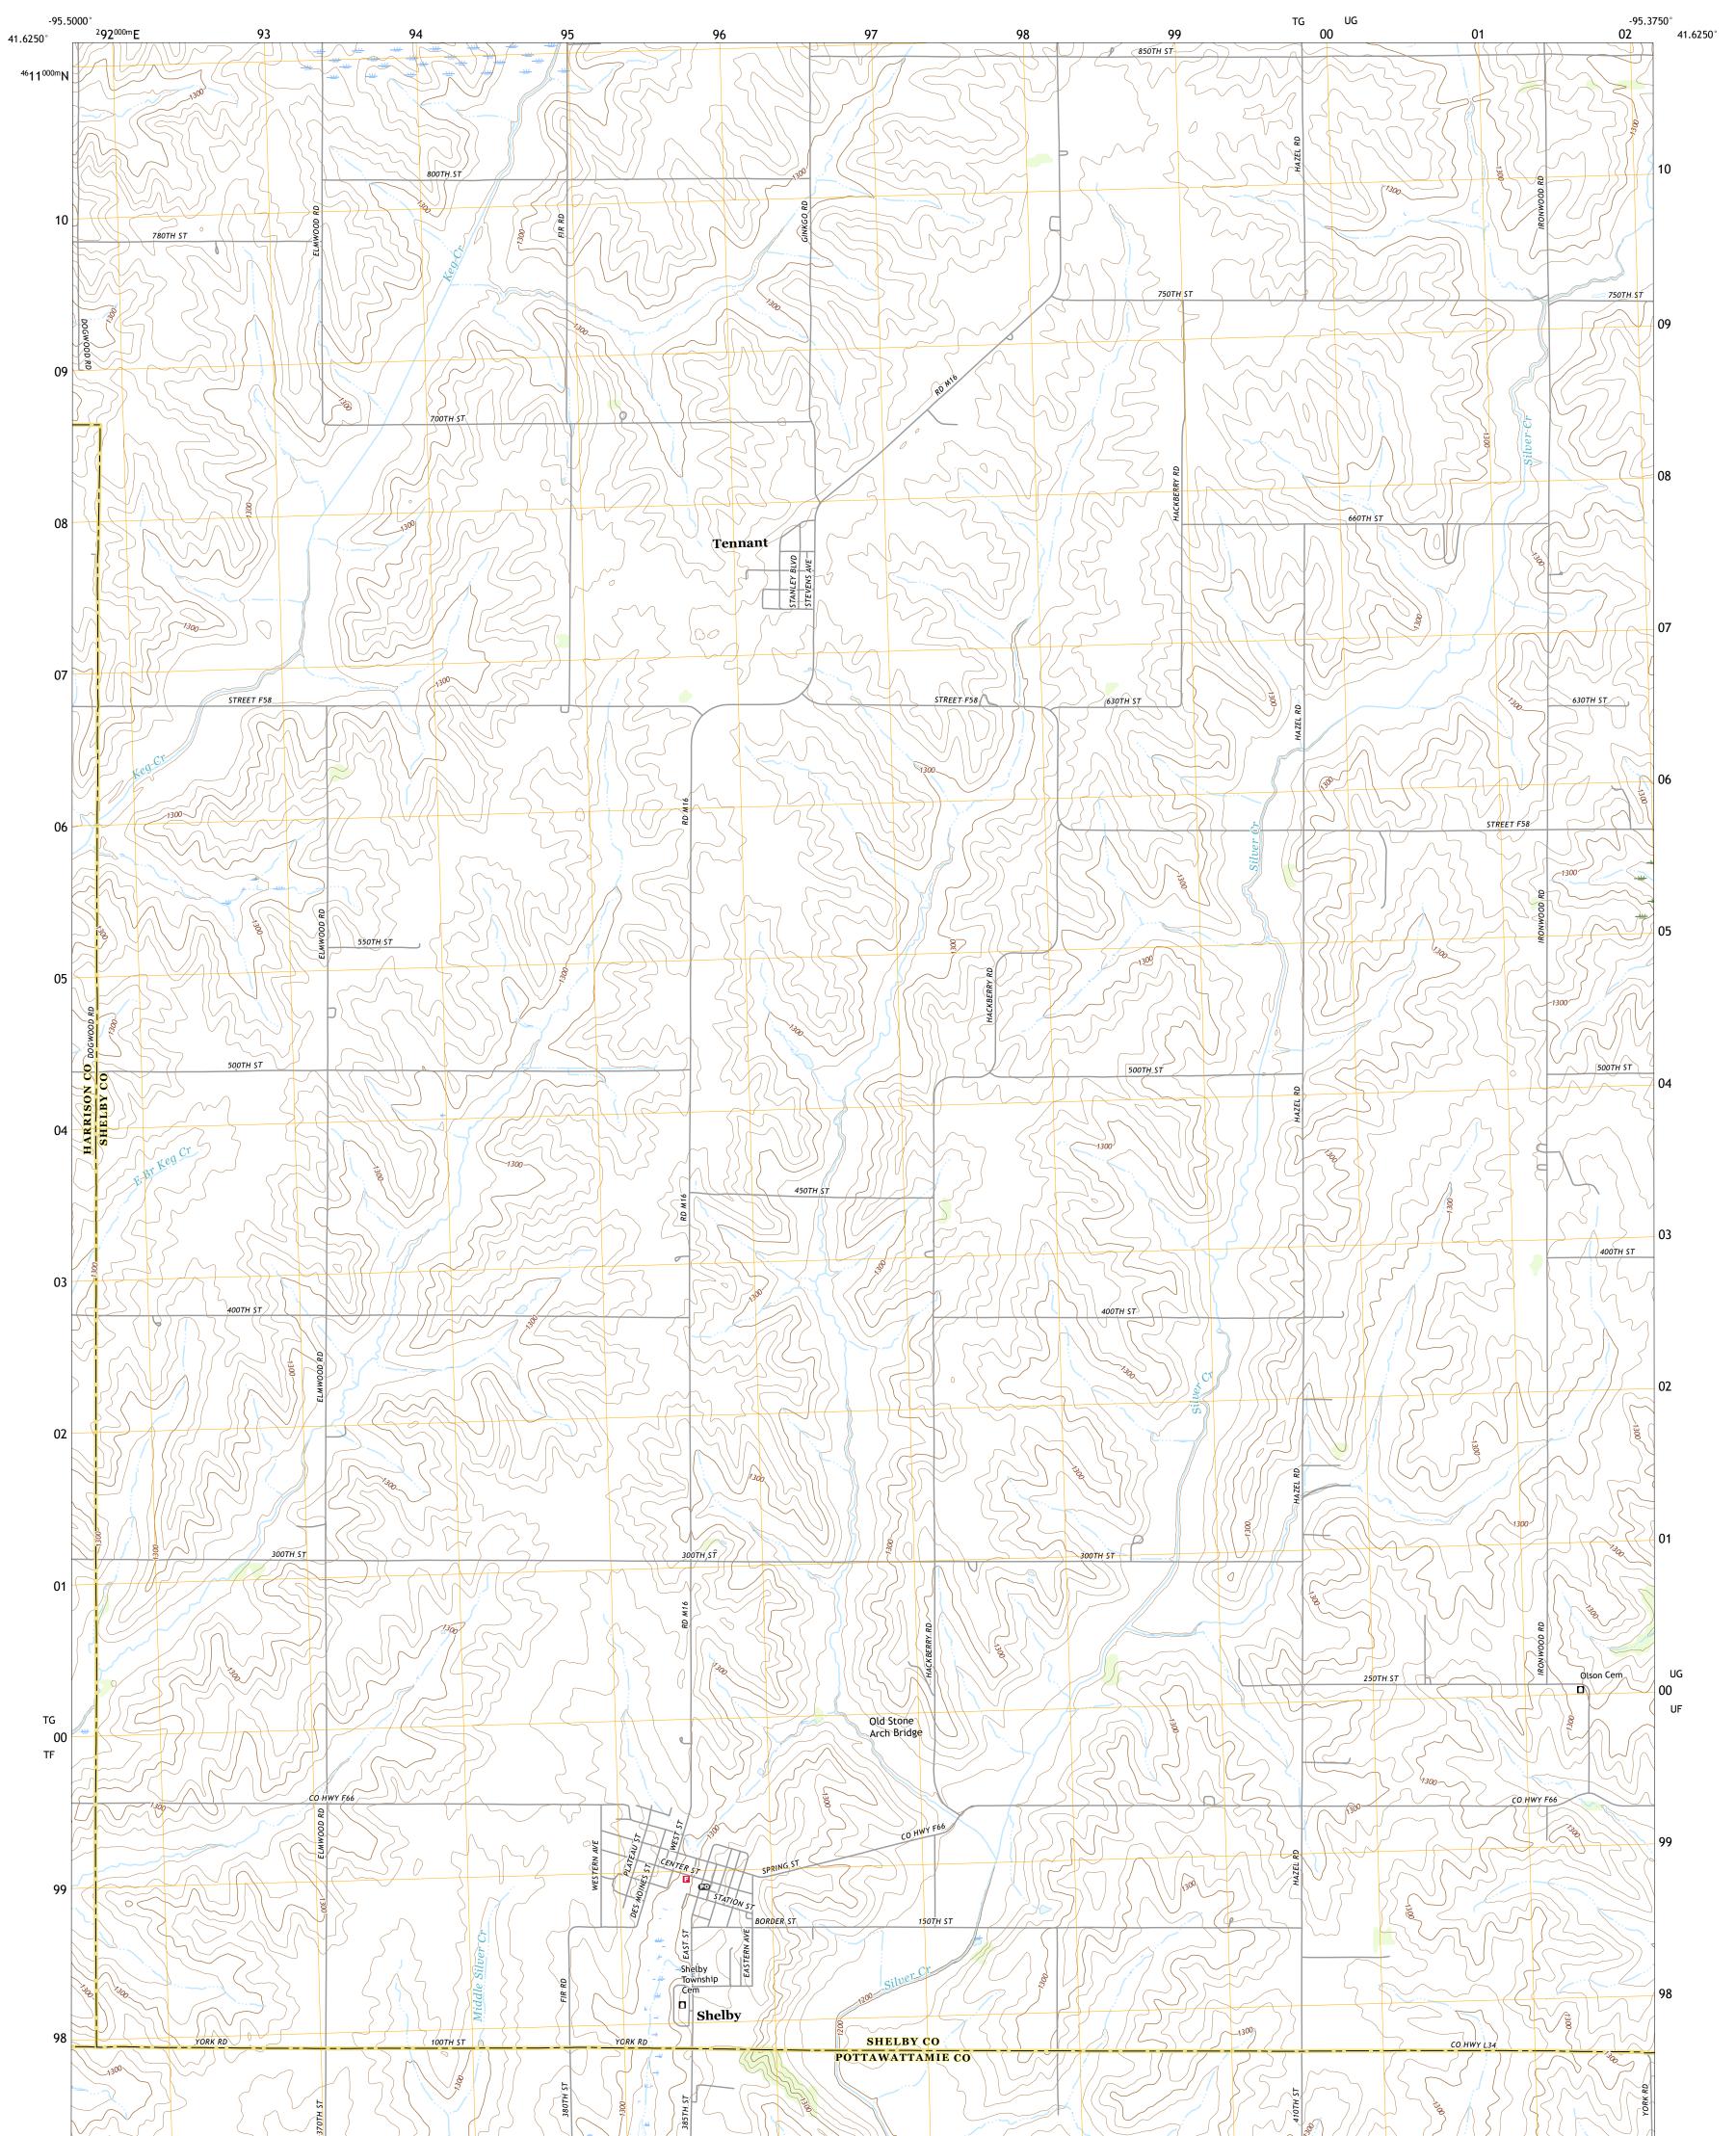

## U.S. DEPARTMENT OF THE INTERIOR U.S. GEOLOGICAL SURVEY

SHELBY QUADRANGLE 7.5-MINUTE SERIES

Produced by the United States Geological Survey North American Datum of 1983 (NAD83) World Geodetic System of 1984 (WGS84). Projection and 1 000-meter grid:Universal Transverse Mercator, Zone 15T This map is not a legal document. Boundaries may be generalized for this map scale. Private lands within government reservations may not be shown. Obtain permission before entering private lands.

Imagery.... Roads..... Names..... .....NAIP, July 2017 - October 2017 .....U.S. Census Bureau, Not Available .....GNIS, 1979 - 2018 

NSN. 7643016363212

\_\_\_\_

State Route