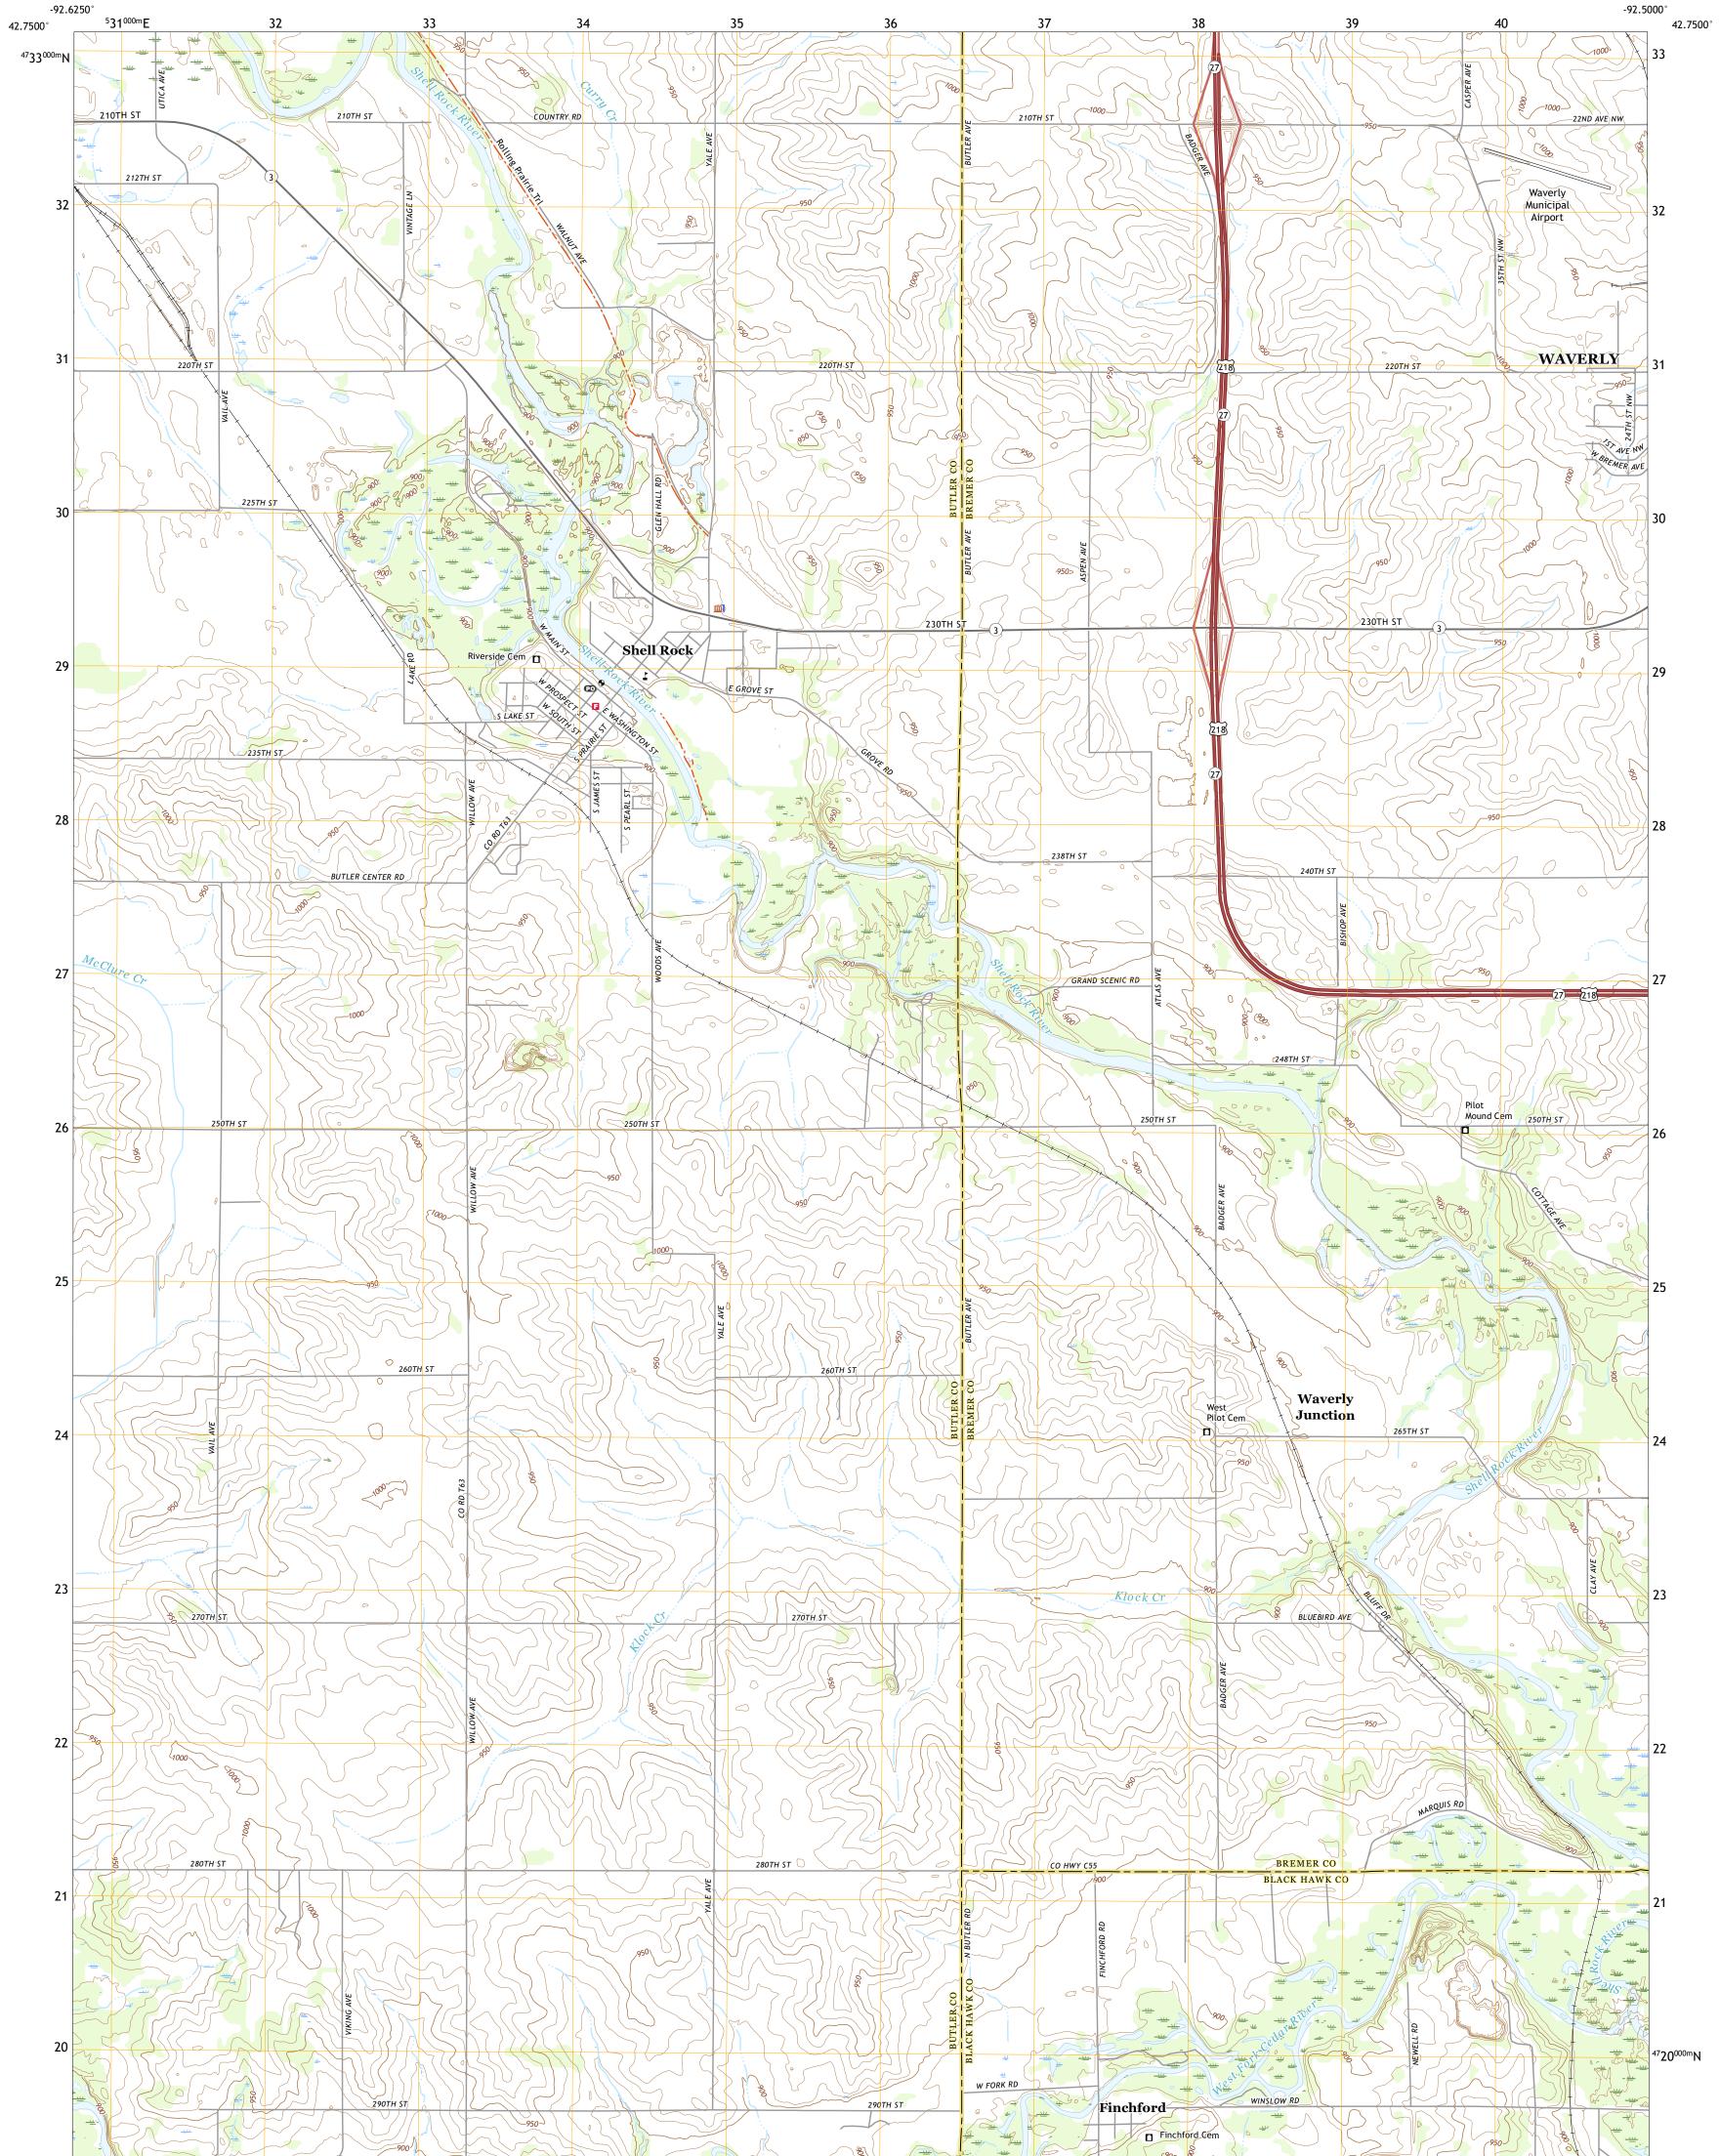

SHELL ROCK QUADRANGLE IOWA 7.5-MINUTE SERIES

Produced by the United States Geological Survey North American Datum of 1983 (NAD83) World Geodetic System of 1984 (WGS84). Projection and 1 000-meter grid:Universal Transverse Mercator, Zone 15T This map is not a legal document. Boundaries may be generalized for this map scale. Private lands within government reservations may not be shown. Obtain permission before entering private lands.

Imagery......NAIP, August 2017 - October 2017 Roads.......GNIS, 1979 - 2021 Hydrography......GNIS, 1979 - 2021 Hydrography......National Hydrography Dataset, 2003 - 2018 Contours.....National Elevation Dataset, 2012 Boundaries.....Multiple sources; see metadata file 2019 - 2021 Public Land Survey System......BLM, 2020 Wetlands.....BKS National Wetlands Inventory Not Available