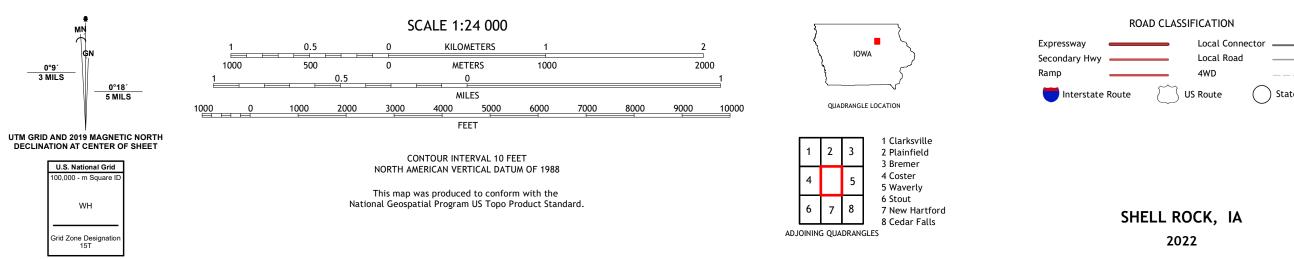

SHELL ROCK QUADRANGLE IOWA 7.5-MINUTE SERIES

Produced by the United States Geological Survey North American Datum of 1983 (NAD83) World Geodetic System of 1984 (WGS84). Projection and 1 000-meter grid:Universal Transverse Mercator, Zone 15T This map is not a legal document. Boundaries may be generalized for this map scale. Private lands within government reservations may not be shown. Obtain permission before entering private lands.

Imagery......NAIP, August 2017 - October 2017 Roads.......GNIS, 1979 - 2021 Hydrography......GNIS, 1979 - 2021 Hydrography......National Hydrography Dataset, 2003 - 2018 Contours.....National Elevation Dataset, 2012 Boundaries.....Multiple sources; see metadata file 2019 - 2021 Public Land Survey System......BLM, 2020 Wetlands.....BKS National Wetlands Inventory Not Available

State Route