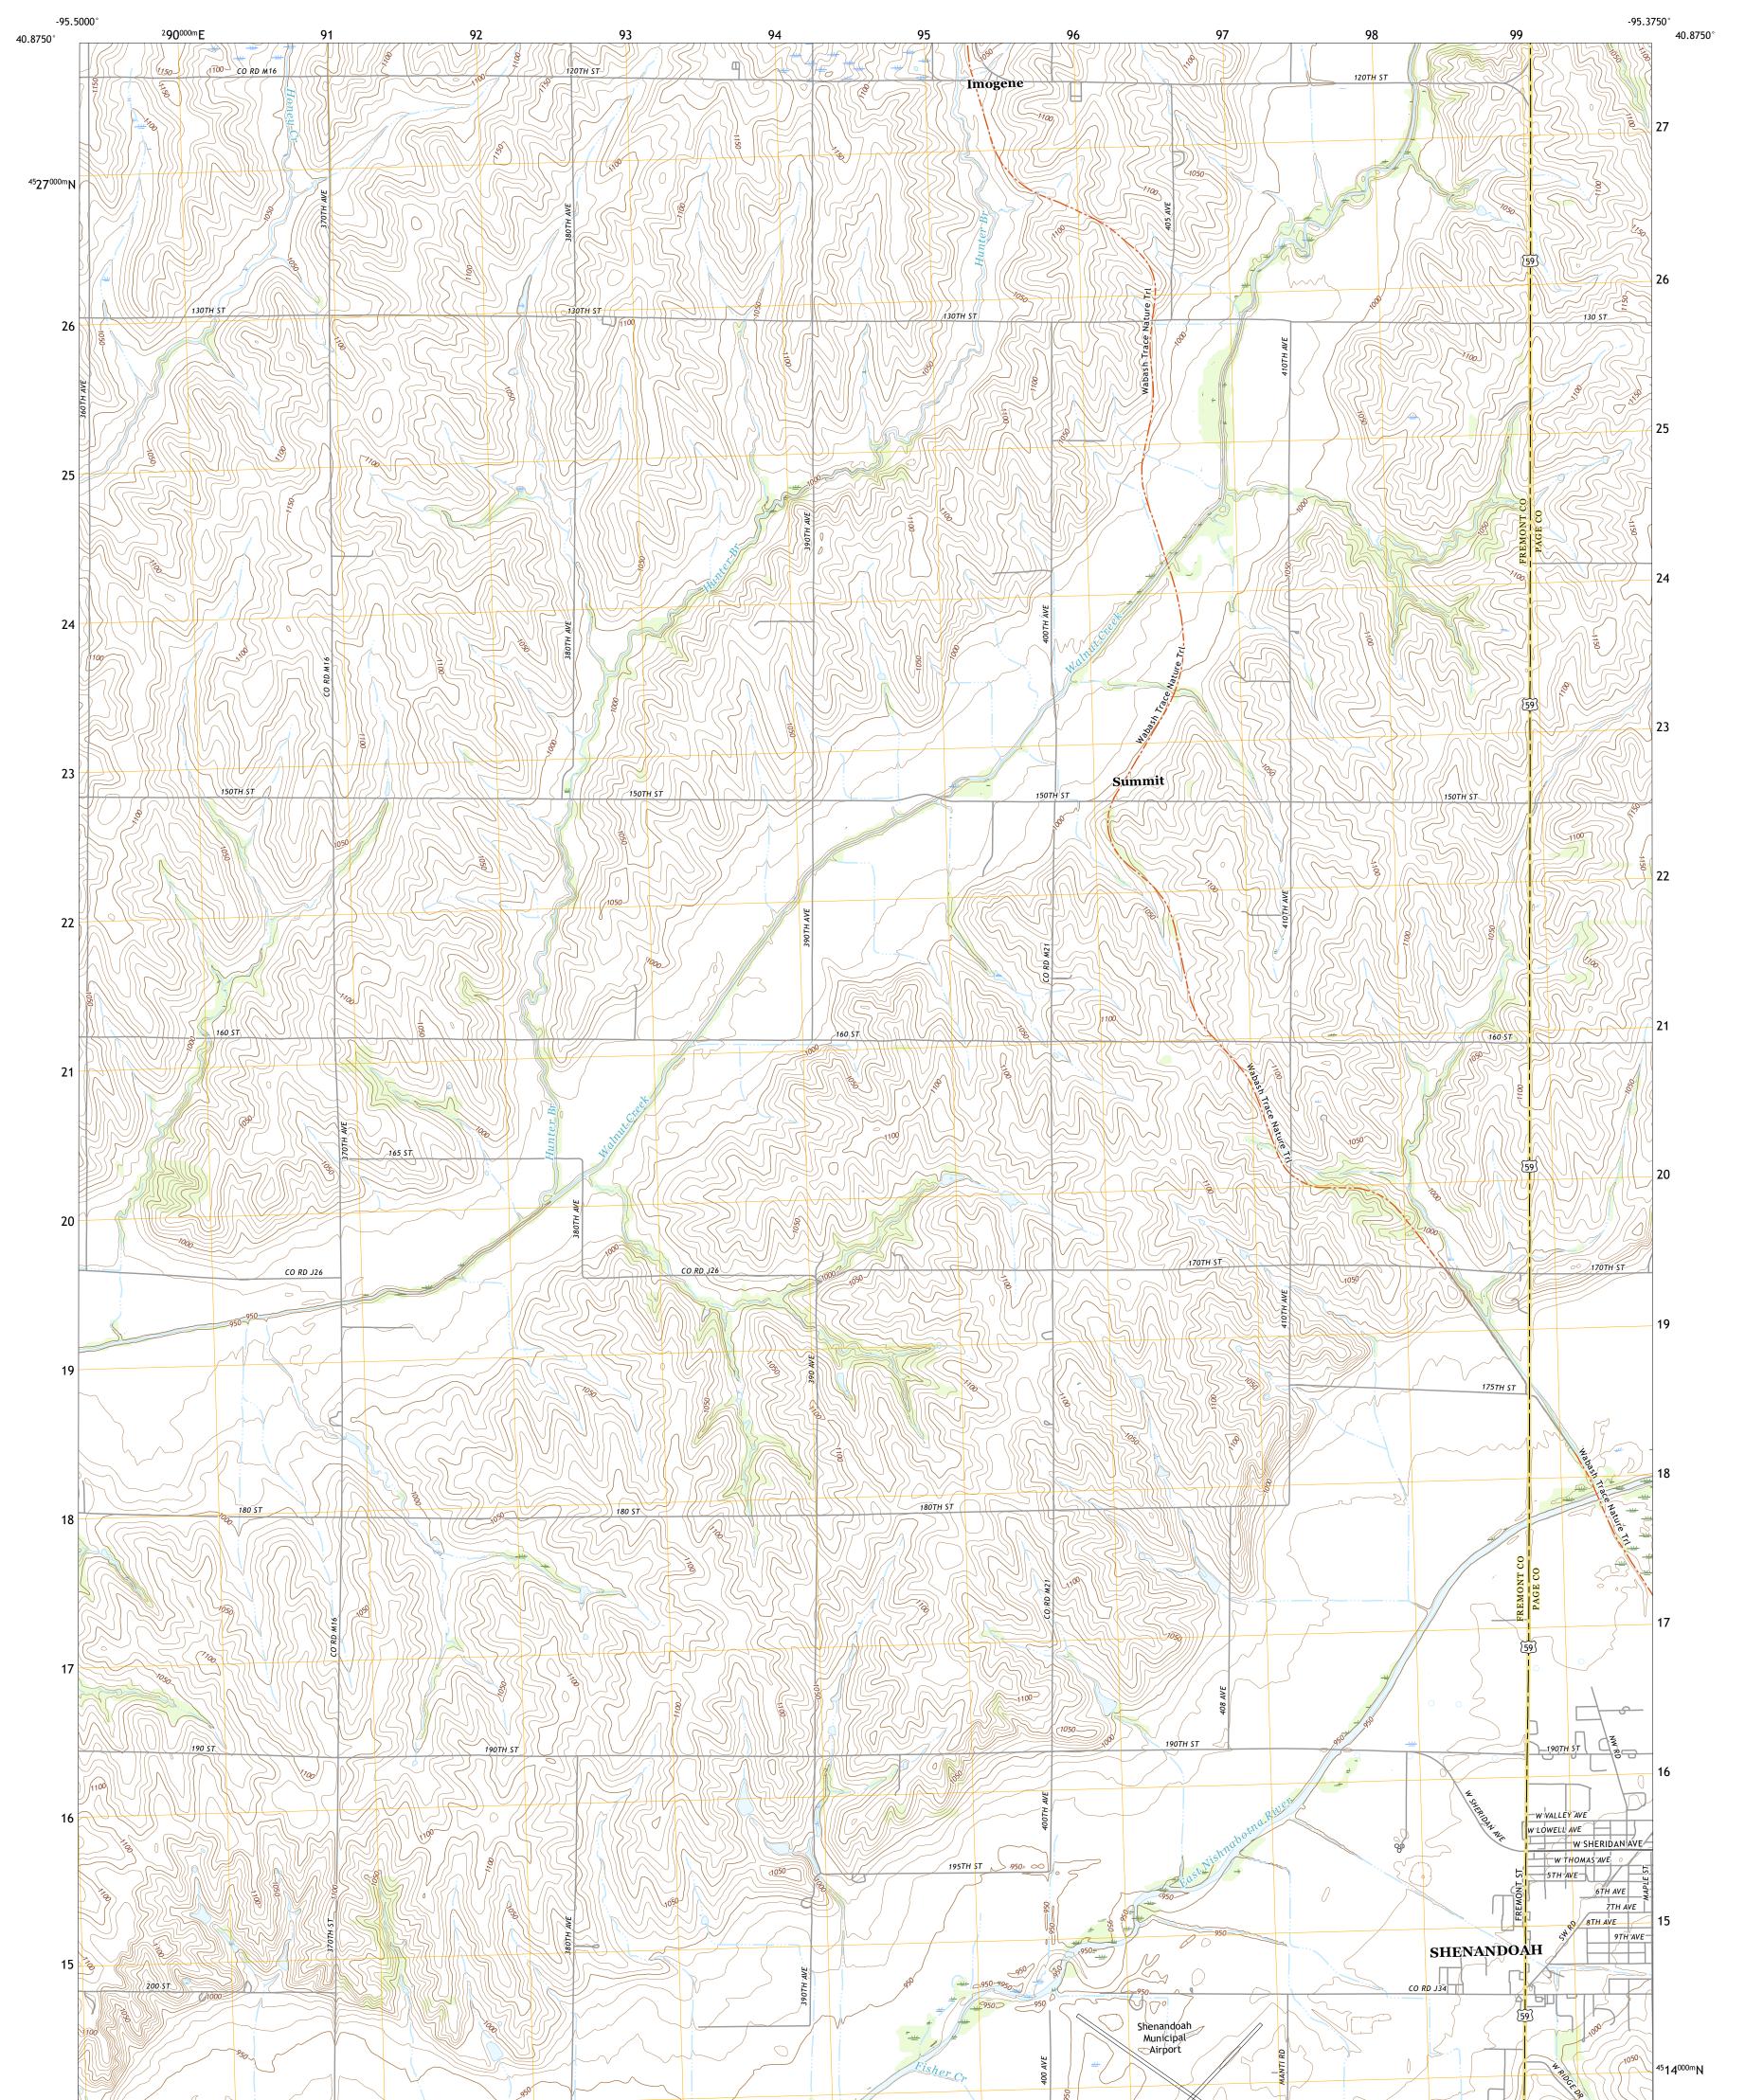

## U.S. DEPARTMENT OF THE INTERIOR U.S. GEOLOGICAL SURVEY

SHENANDOAH WEST QUADRANGLE IOWA 7.5-MINUTE SERIES

Produced by the United States Geological Survey North American Datum of 1983 (NAD83) World Geodetic System of 1984 (WGS84). Projection and 1 000-meter grid:Universal Transverse Mercator, Zone 15T This map is not a legal document. Boundaries may be generalized for this map scale. Private lands within government reservations may not be shown. Obtain permission before entering private lands.

 Imagery......NAIP, July 2017 - October 2017

 Roads......NAIP, July 2017 - October 2017

 Roads......Naional Bureau, 2018

 Names......GNIS, 2000 - 2021

 Hydrography......Support 2018

 Contours......National Hydrography Dataset, 2006

 Boundaries......Multiple sources; see metadata file 2019 - 2021

 Public Land Survey System.......BLM, 2020

 Wetlands......FWS National Wetlands Inventory Not Available