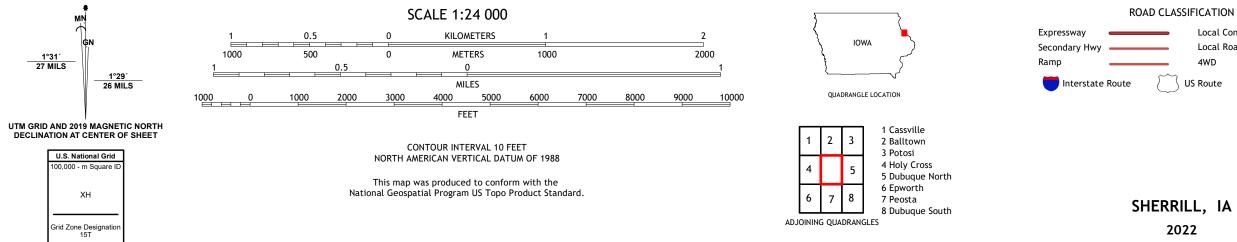

ROAD CLASSIFICATION Local Connector Local Road \_\_\_\_\_ 4WD \_\_\_\_\_ US Route State Route

2022