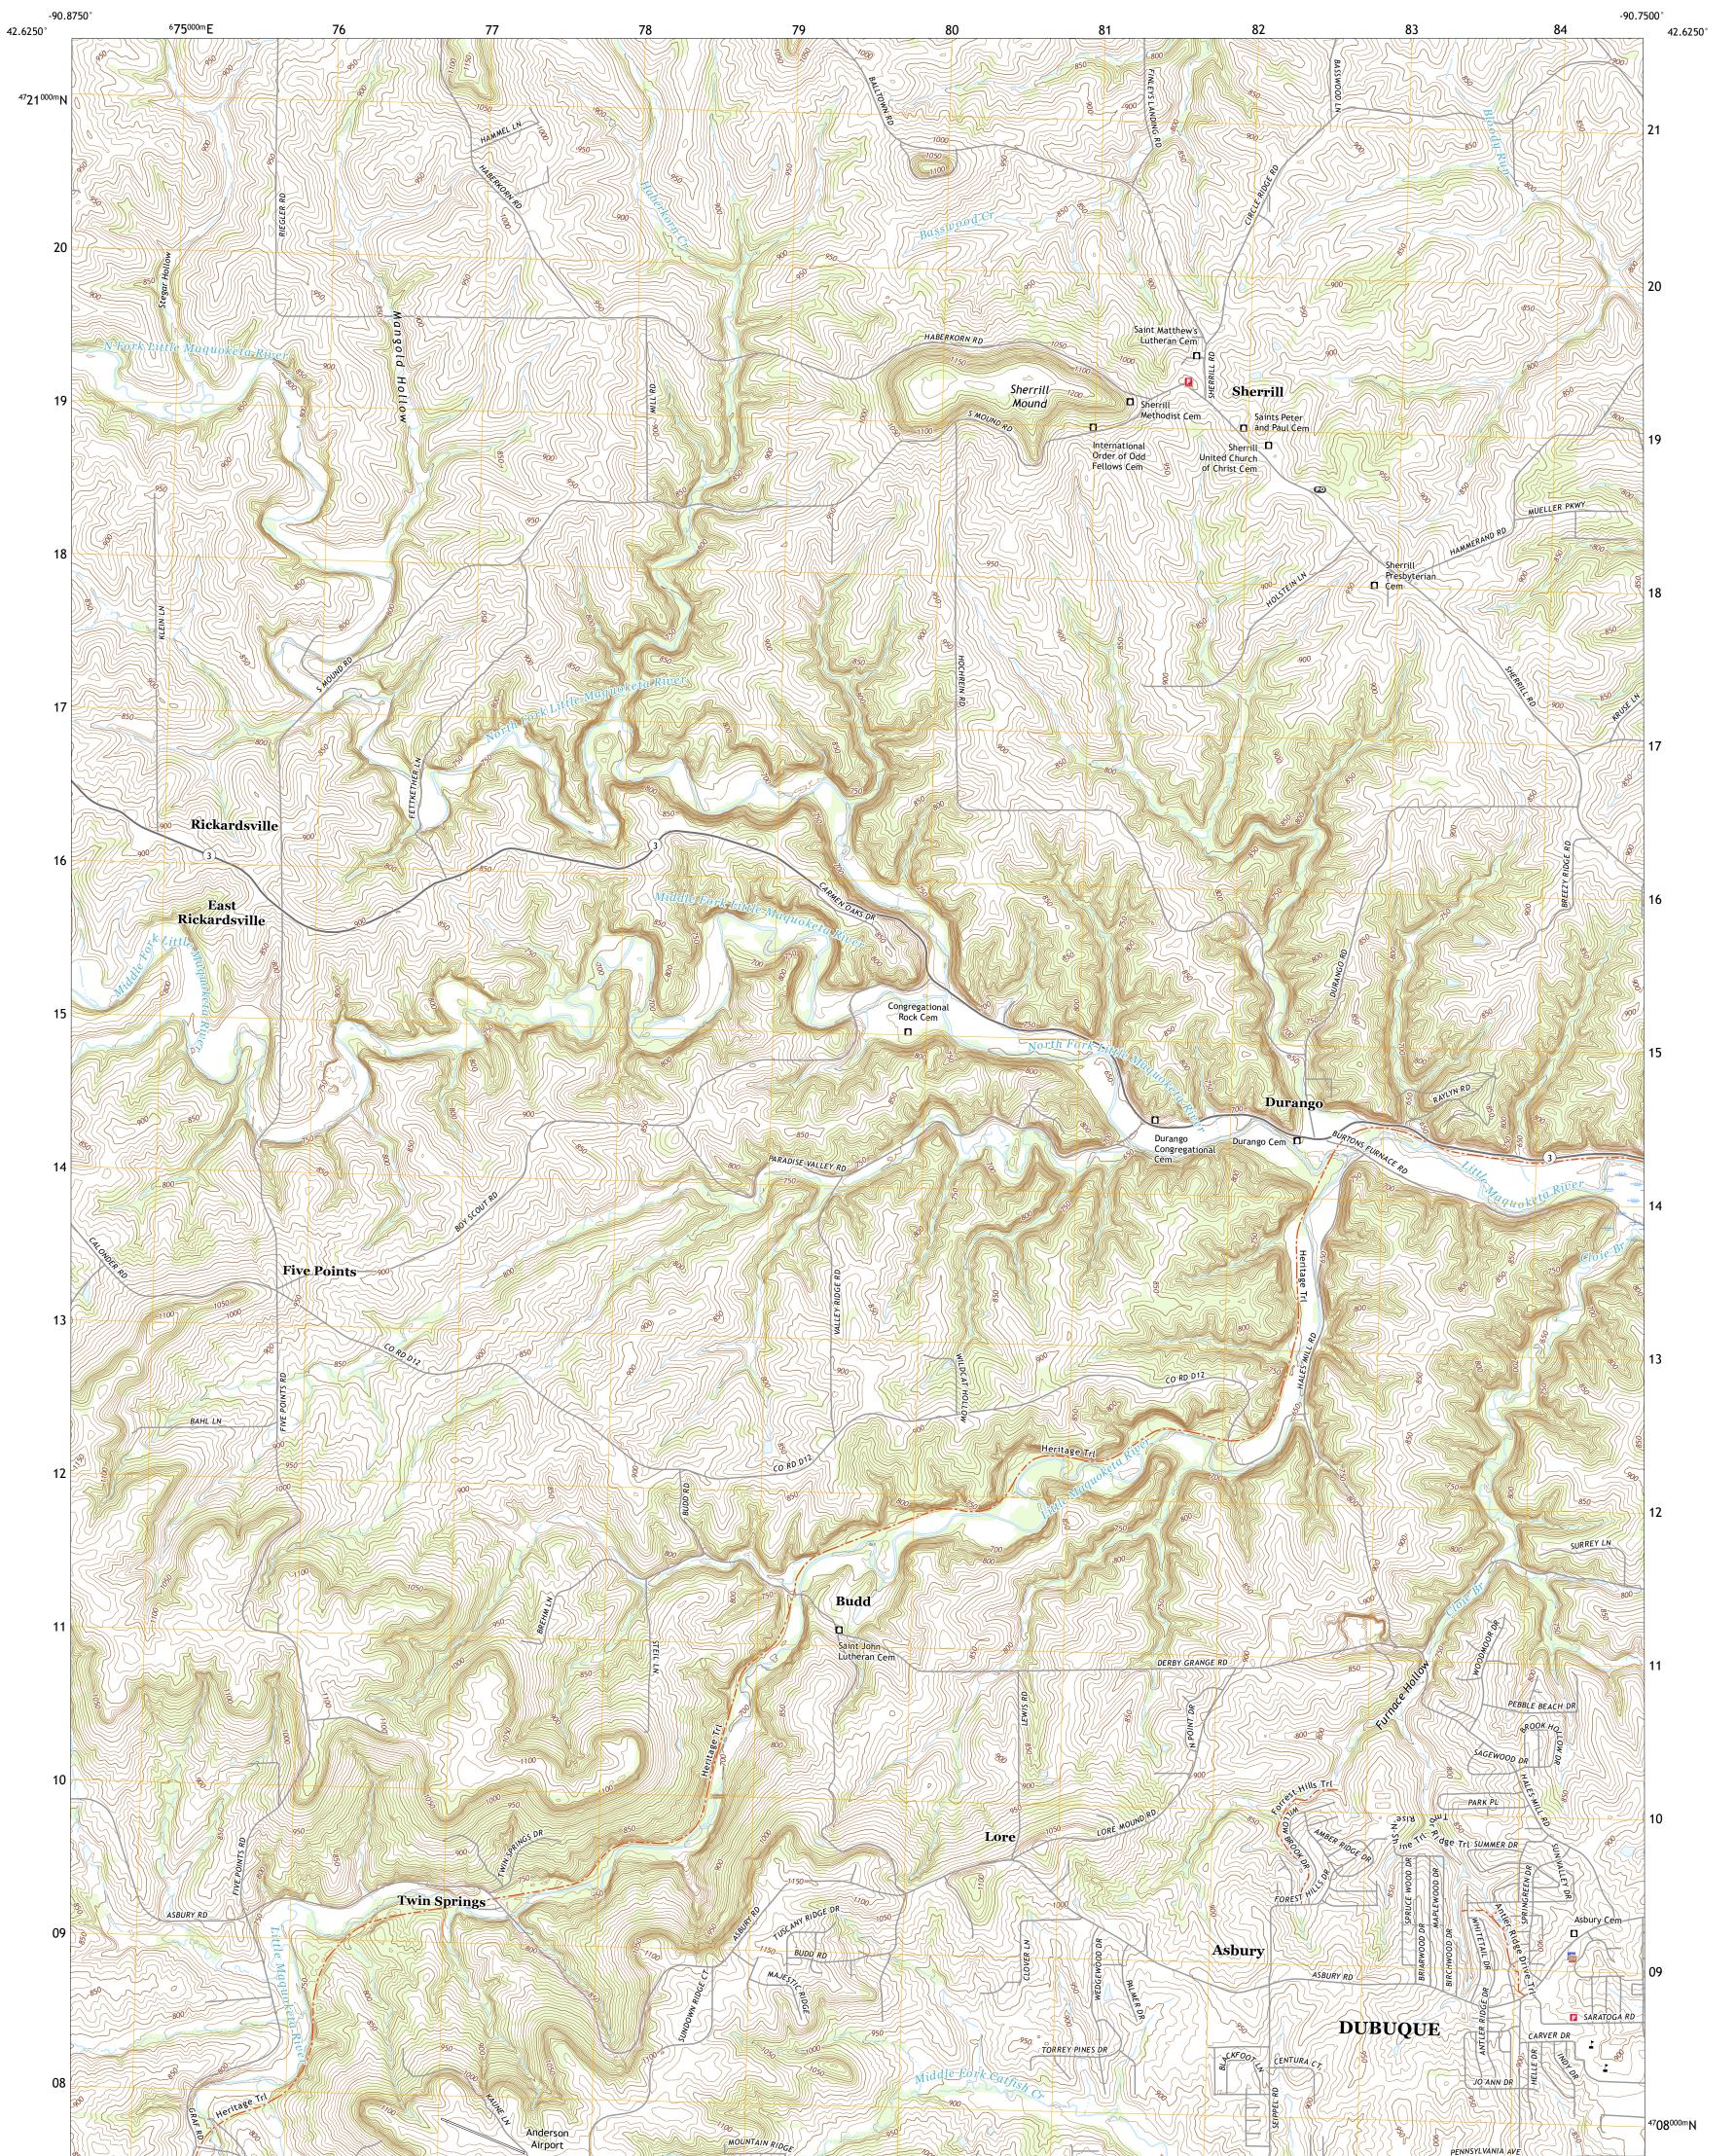

## U.S. DEPARTMENT OF THE INTERIOR U.S. GEOLOGICAL SURVEY

SHERRILL QUADRANGLE IOWA - DUBUQUE COUNTY 7.5-MINUTE SERIES

Produced by the United States Geological Survey North American Datum of 1983 (NAD83) World Geodetic System of 1984 (WGS84). Projection and 1 000-meter grid:Universal Transverse Mercator, Zone 15T This map is not a legal document. Boundaries may be generalized for this map scale. Private lands within government reservations may not be shown. Obtain permission before entering private lands.