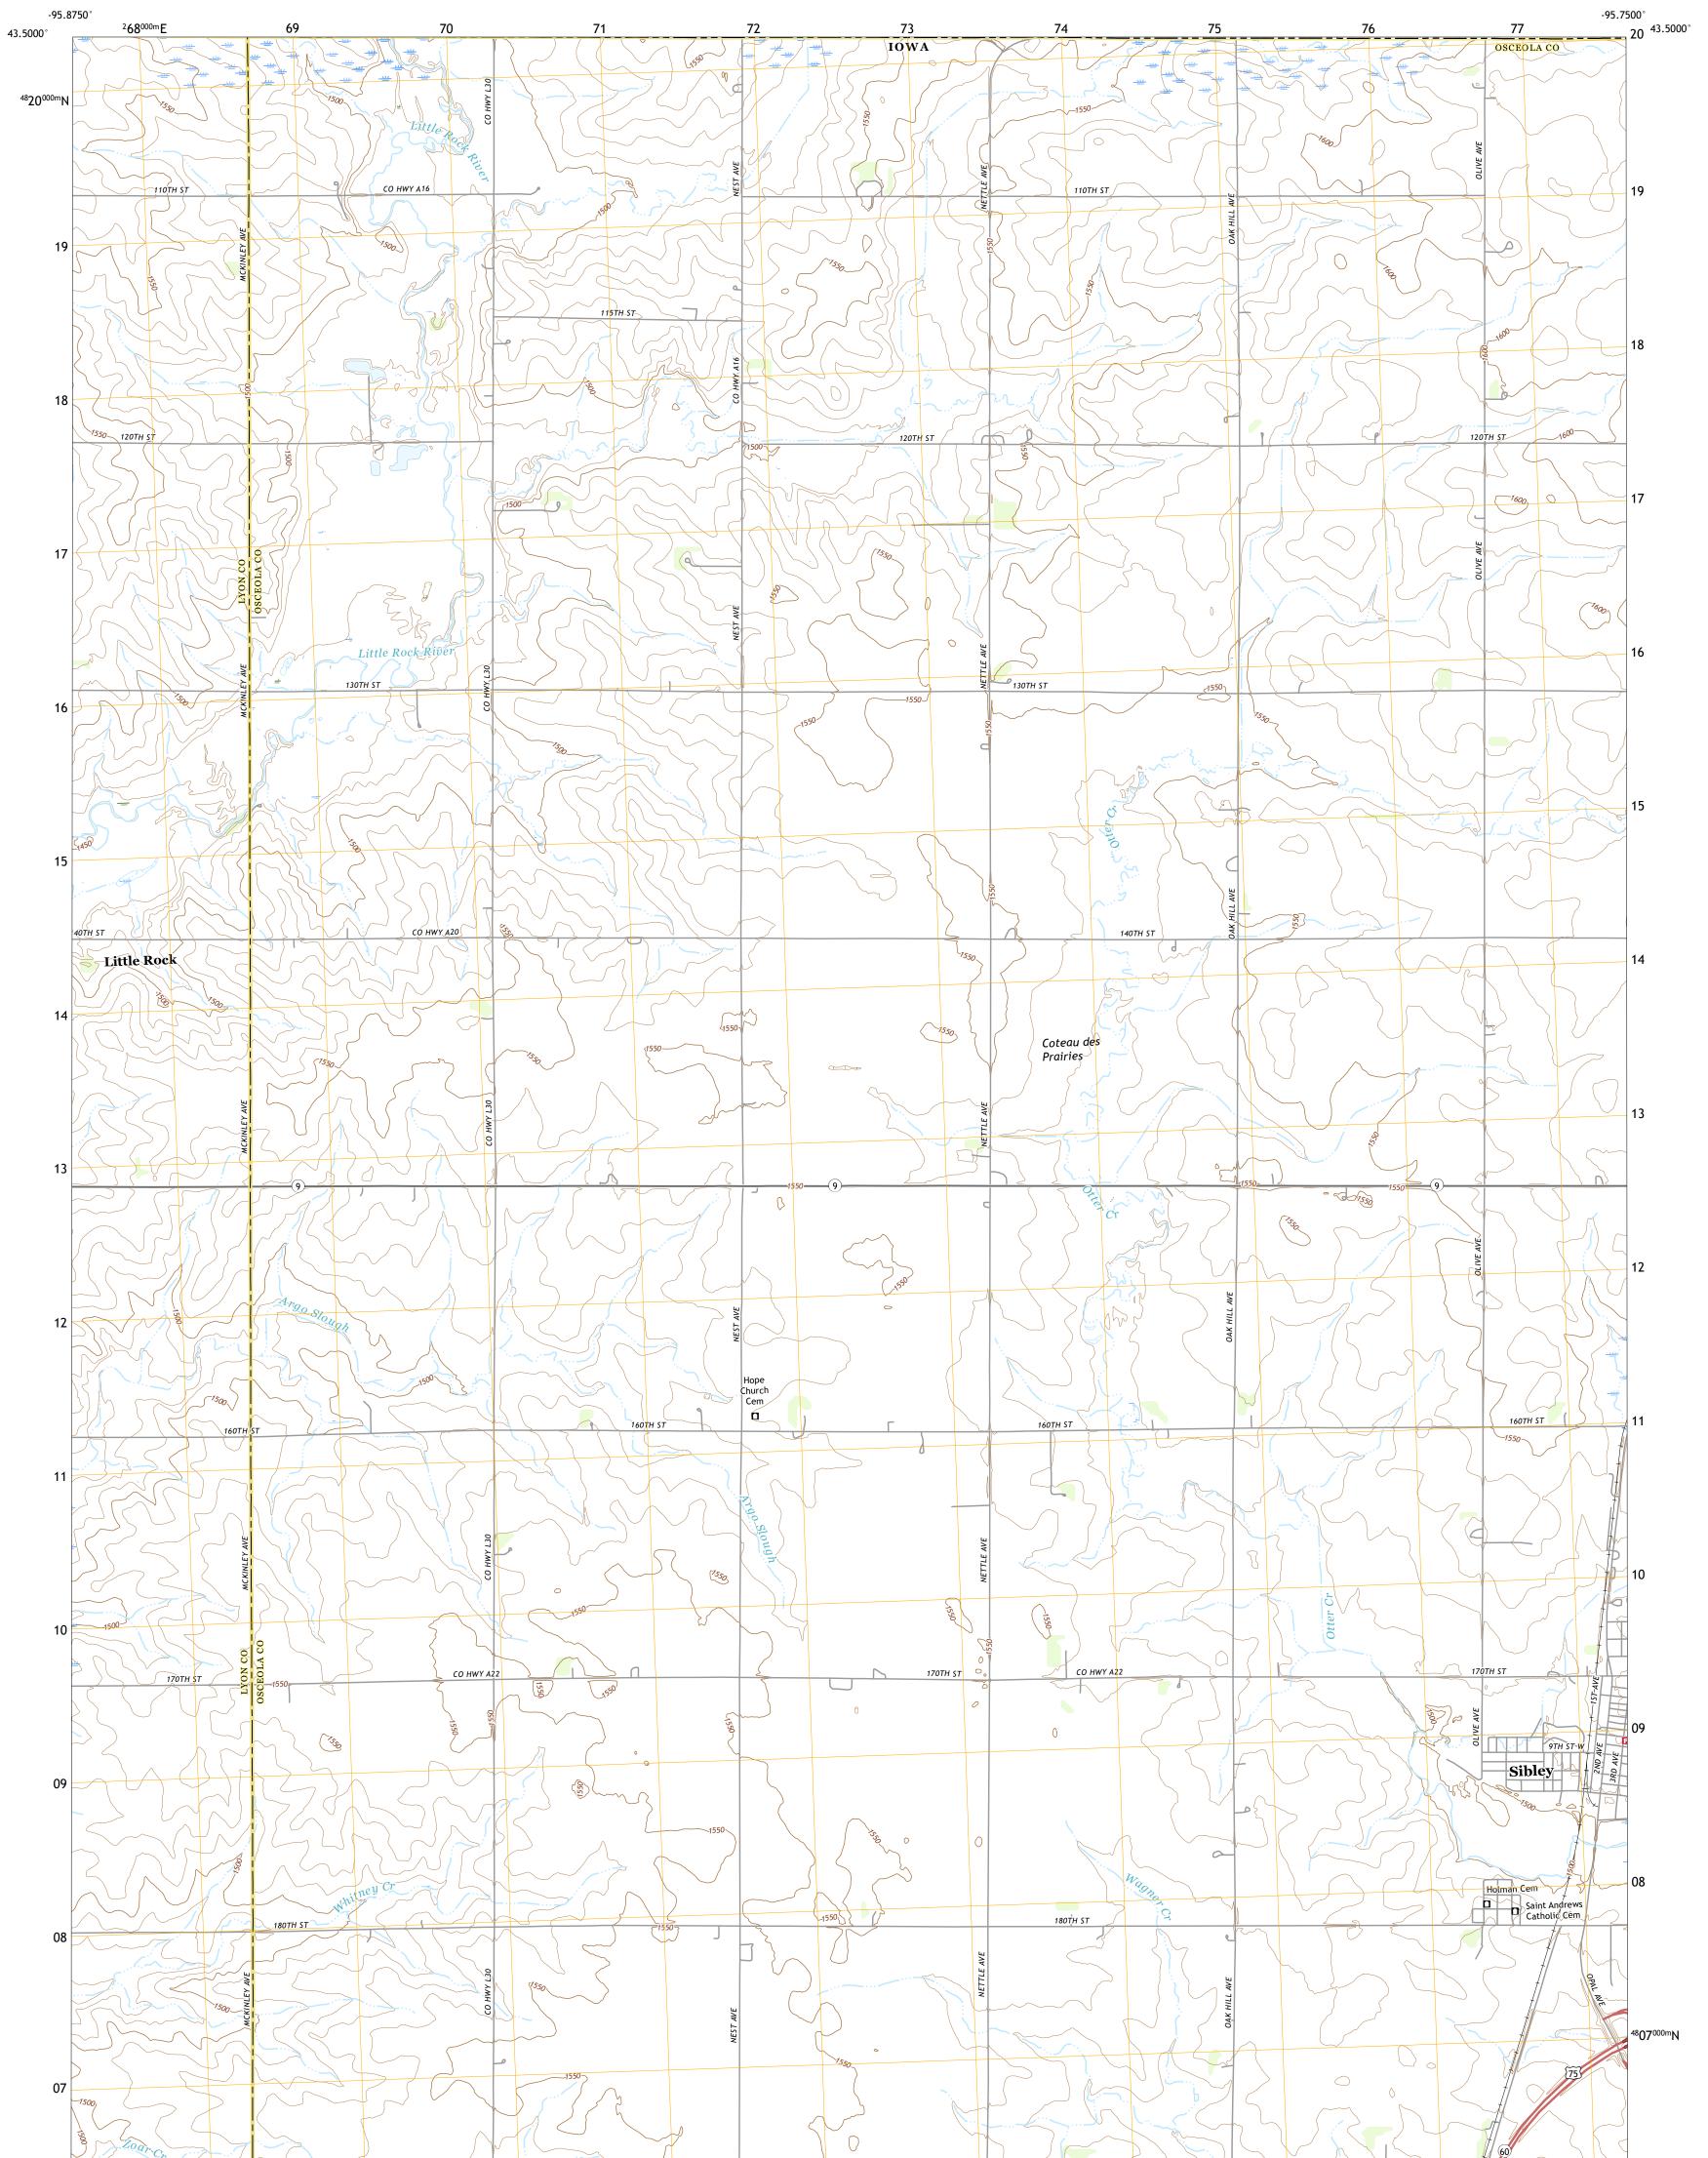

## U.S. DEPARTMENT OF THE INTERIOR U.S. GEOLOGICAL SURVEY

SIBLEY WEST QUADRANGLE IOWA - MINNESOTA 7.5-MINUTE SERIES

Produced by the United States Geological Survey North American Datum of 1983 (NAD83) World Geodetic System of 1984 (WGS84). Projection and 1 000-meter grid:Universal Transverse Mercator, Zone 15T This map is not a legal document. Boundaries may be generalized for this map scale. Private lands within government reservations may not be shown. Obtain permission before entering private lands.