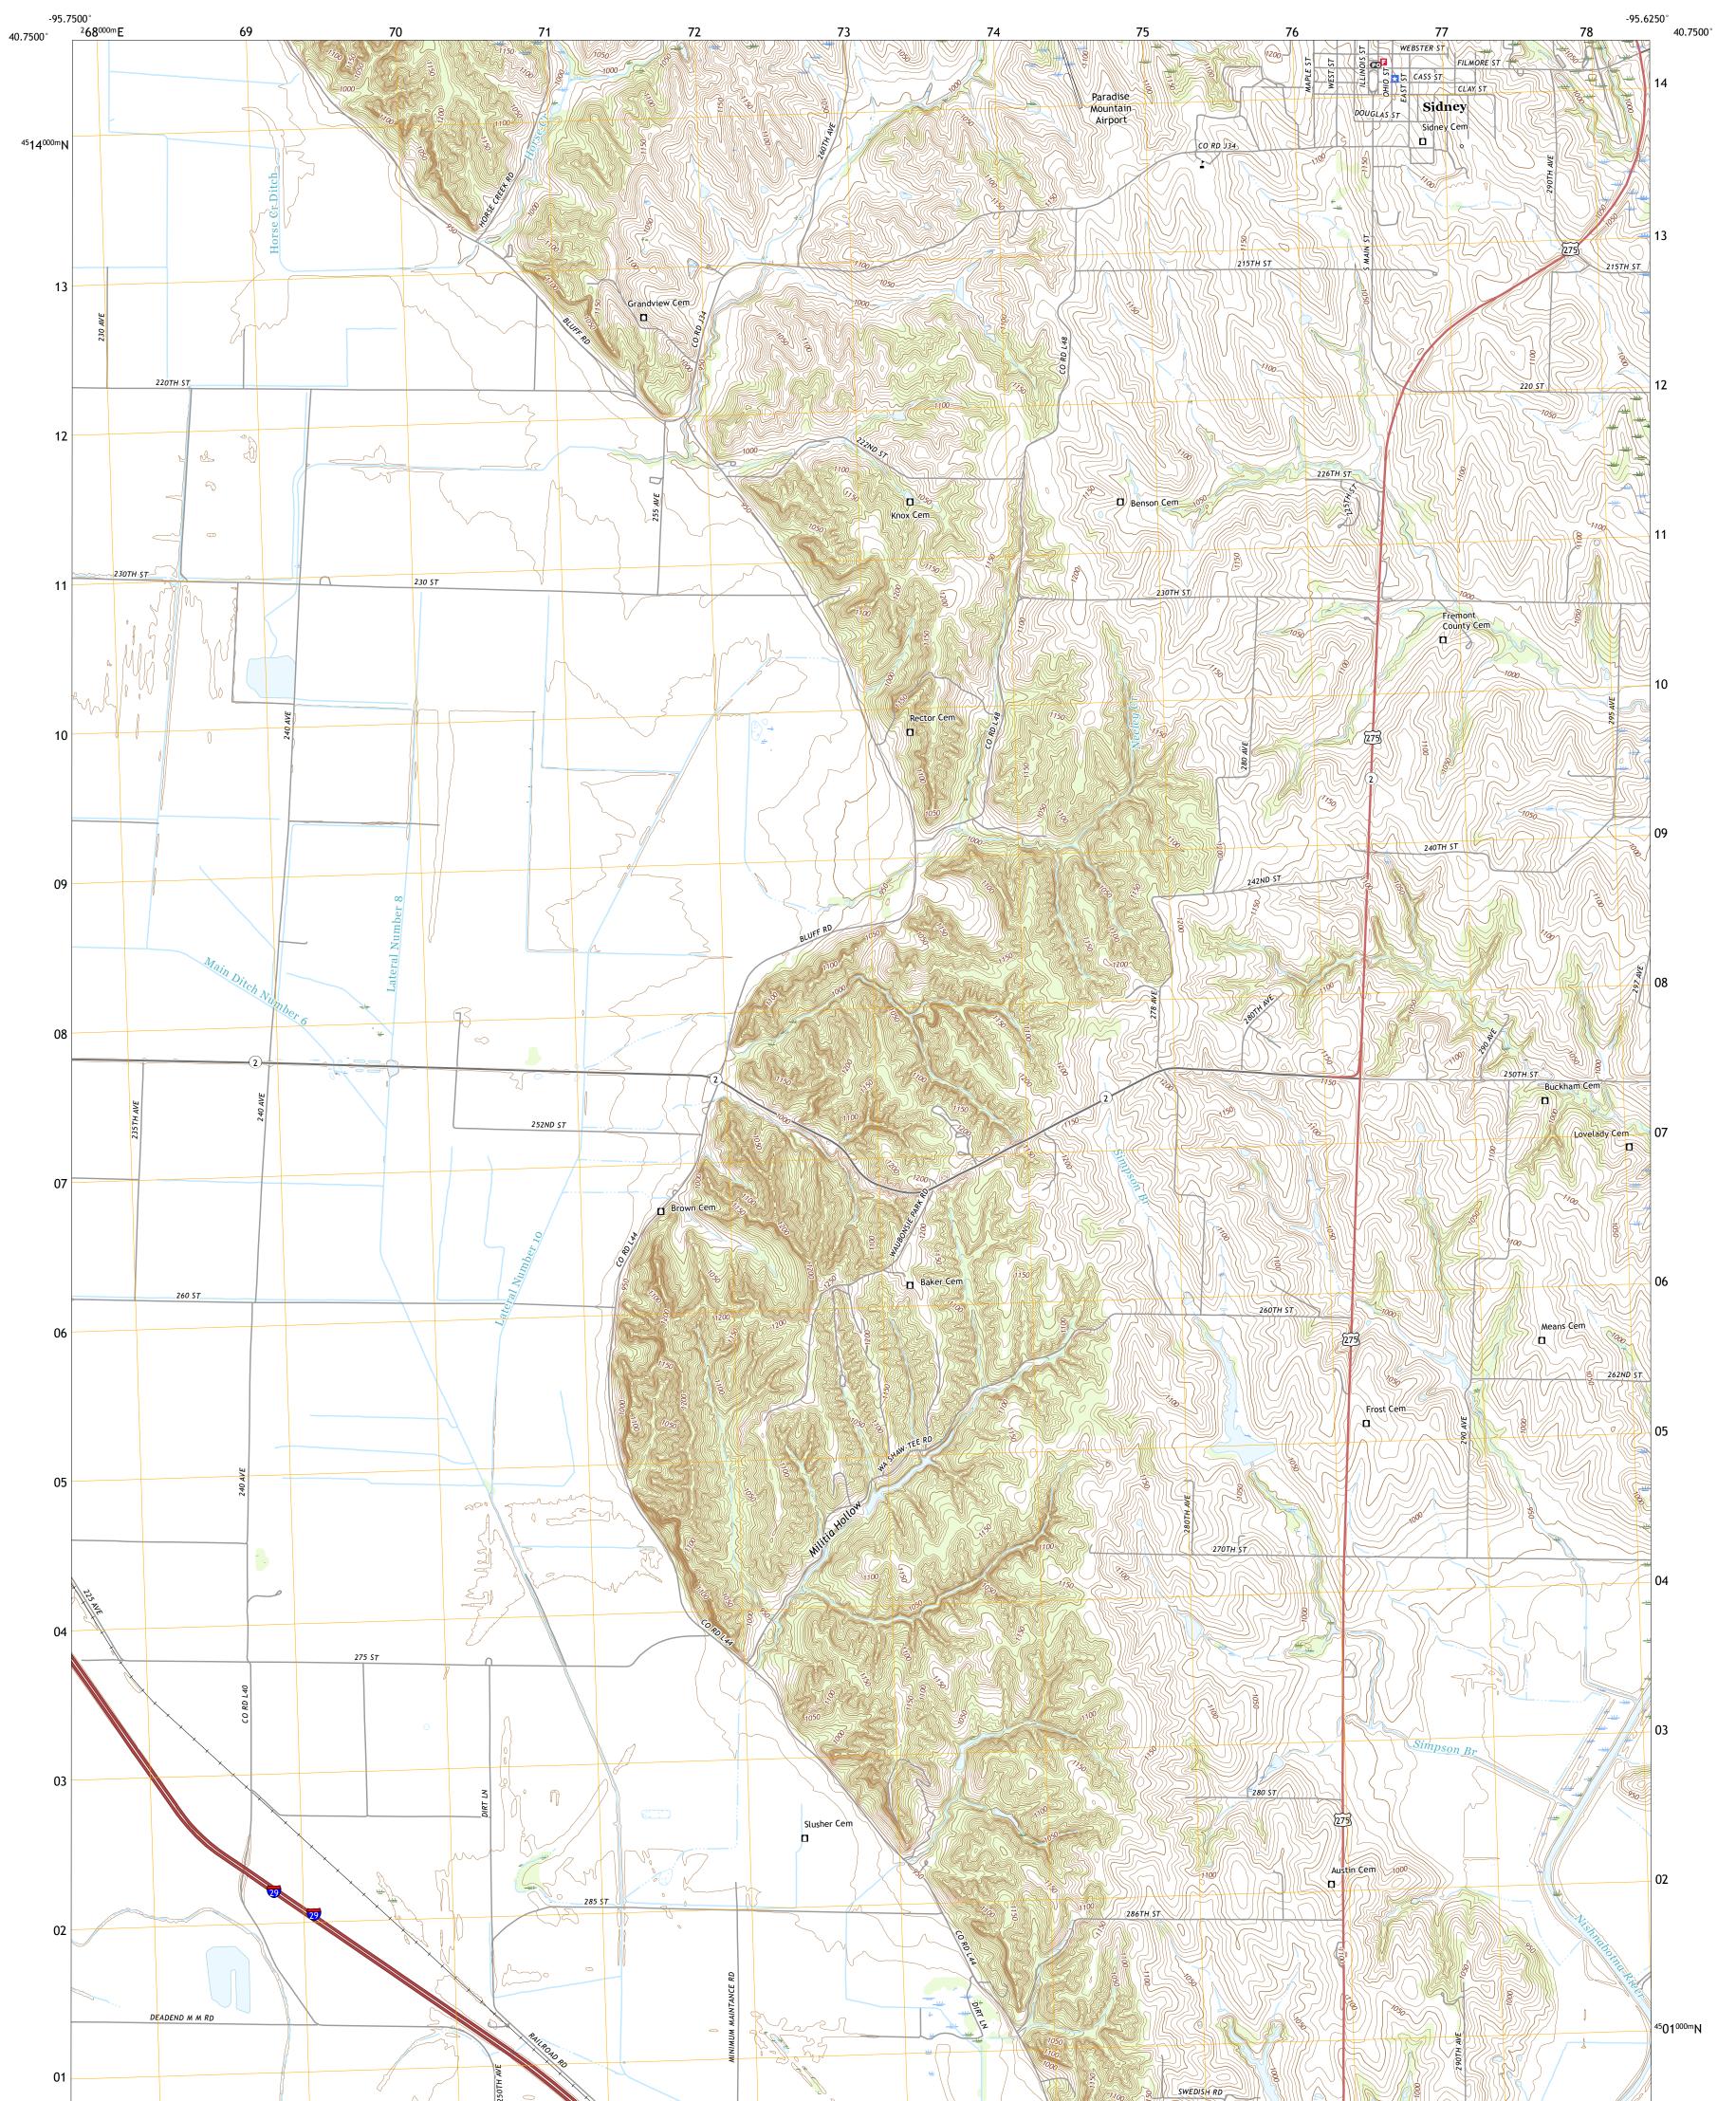

SIDNEY QUADRANGLE 7.5-MINUTE SERIES

Produced by the United States Geological Survey North American Datum of 1983 (NAD83) World Geodetic System of 1984 (WGS84). Projection and 1 000-meter grid:Universal Transverse Mercator, Zone 15T This map is not a legal document. Boundaries may be generalized for this map scale. Private lands within government reservations may not be shown. Obtain permission before entering private lands.