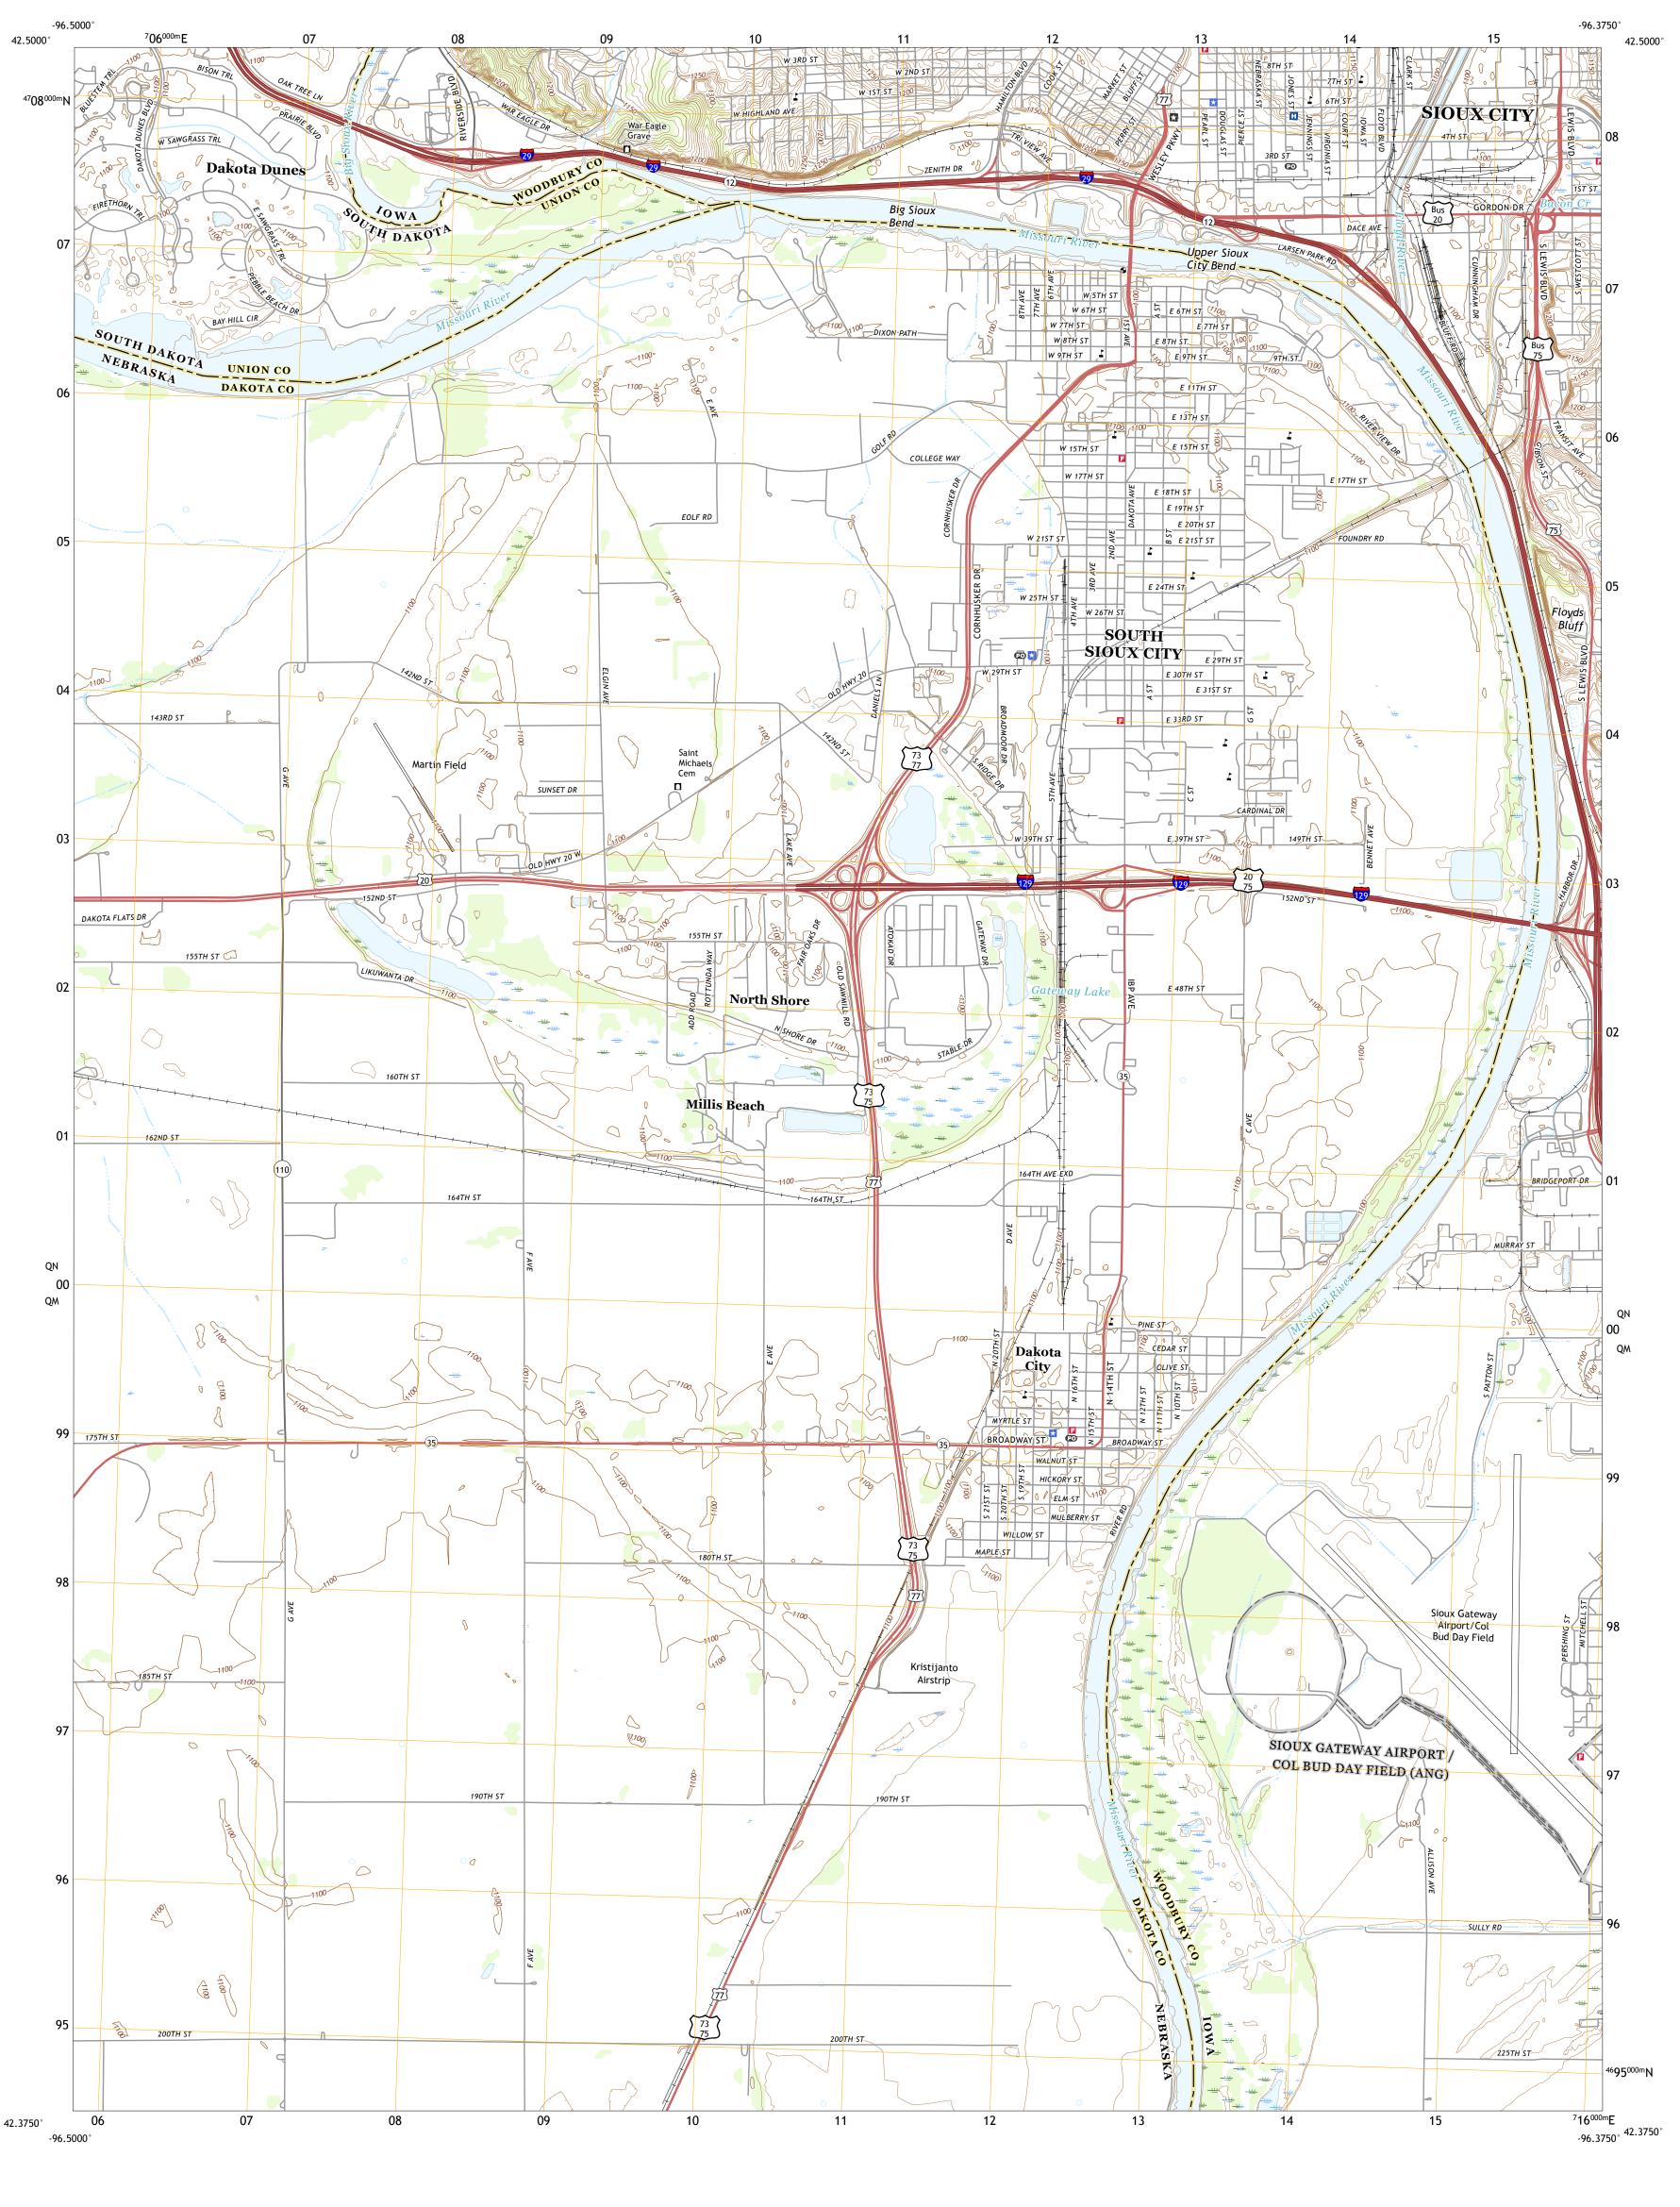

North American Datum of 1983 (NAD83)

entering private lands.

Hydrography.....

Imagery... Roads.....

Names....

Contours...... Boundaries.....

World Geodetic System of 1984 (WGS84). Projection and

This map is not a legal document. Boundaries may be

1 000-meter grid:Universal Transverse Mercator, Zone 14T

generalized for this map scale. Private lands within government reservations may not be shown. Obtain permission before

QN

QM

Grid Zone Designati 14T