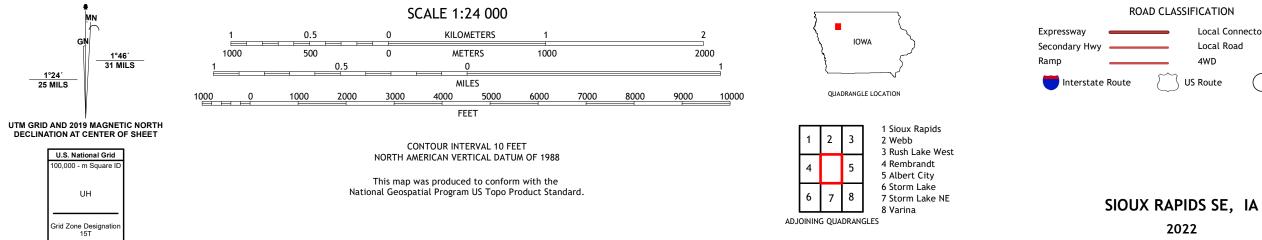

SIOUX RAPIDS SE QUADRANGLE IOWA - BUENA VISTA COUNTY 7.5-MINUTE SERIES

Produced by the United States Geological Survey North American Datum of 1983 (NAD83) World Geodetic System of 1984 (WGS84). Projection and 1 000-meter grid:Universal Transverse Mercator, Zone 15T This map is not a legal document. Boundaries may be generalized for this map scale. Private lands within government reservations may not be shown. Obtain permission before entering private lands.

Imagery..... Roads..... Names..... ......NAIP, July 2017 - October 2017 U.S. Census Bureau, 2015 .....GNIS, Not Available .... 

ROAD CLASSIFICATION Local Connector Local Road \_\_\_\_\_ 4WD US Route State Route 🛑 Interstate Route