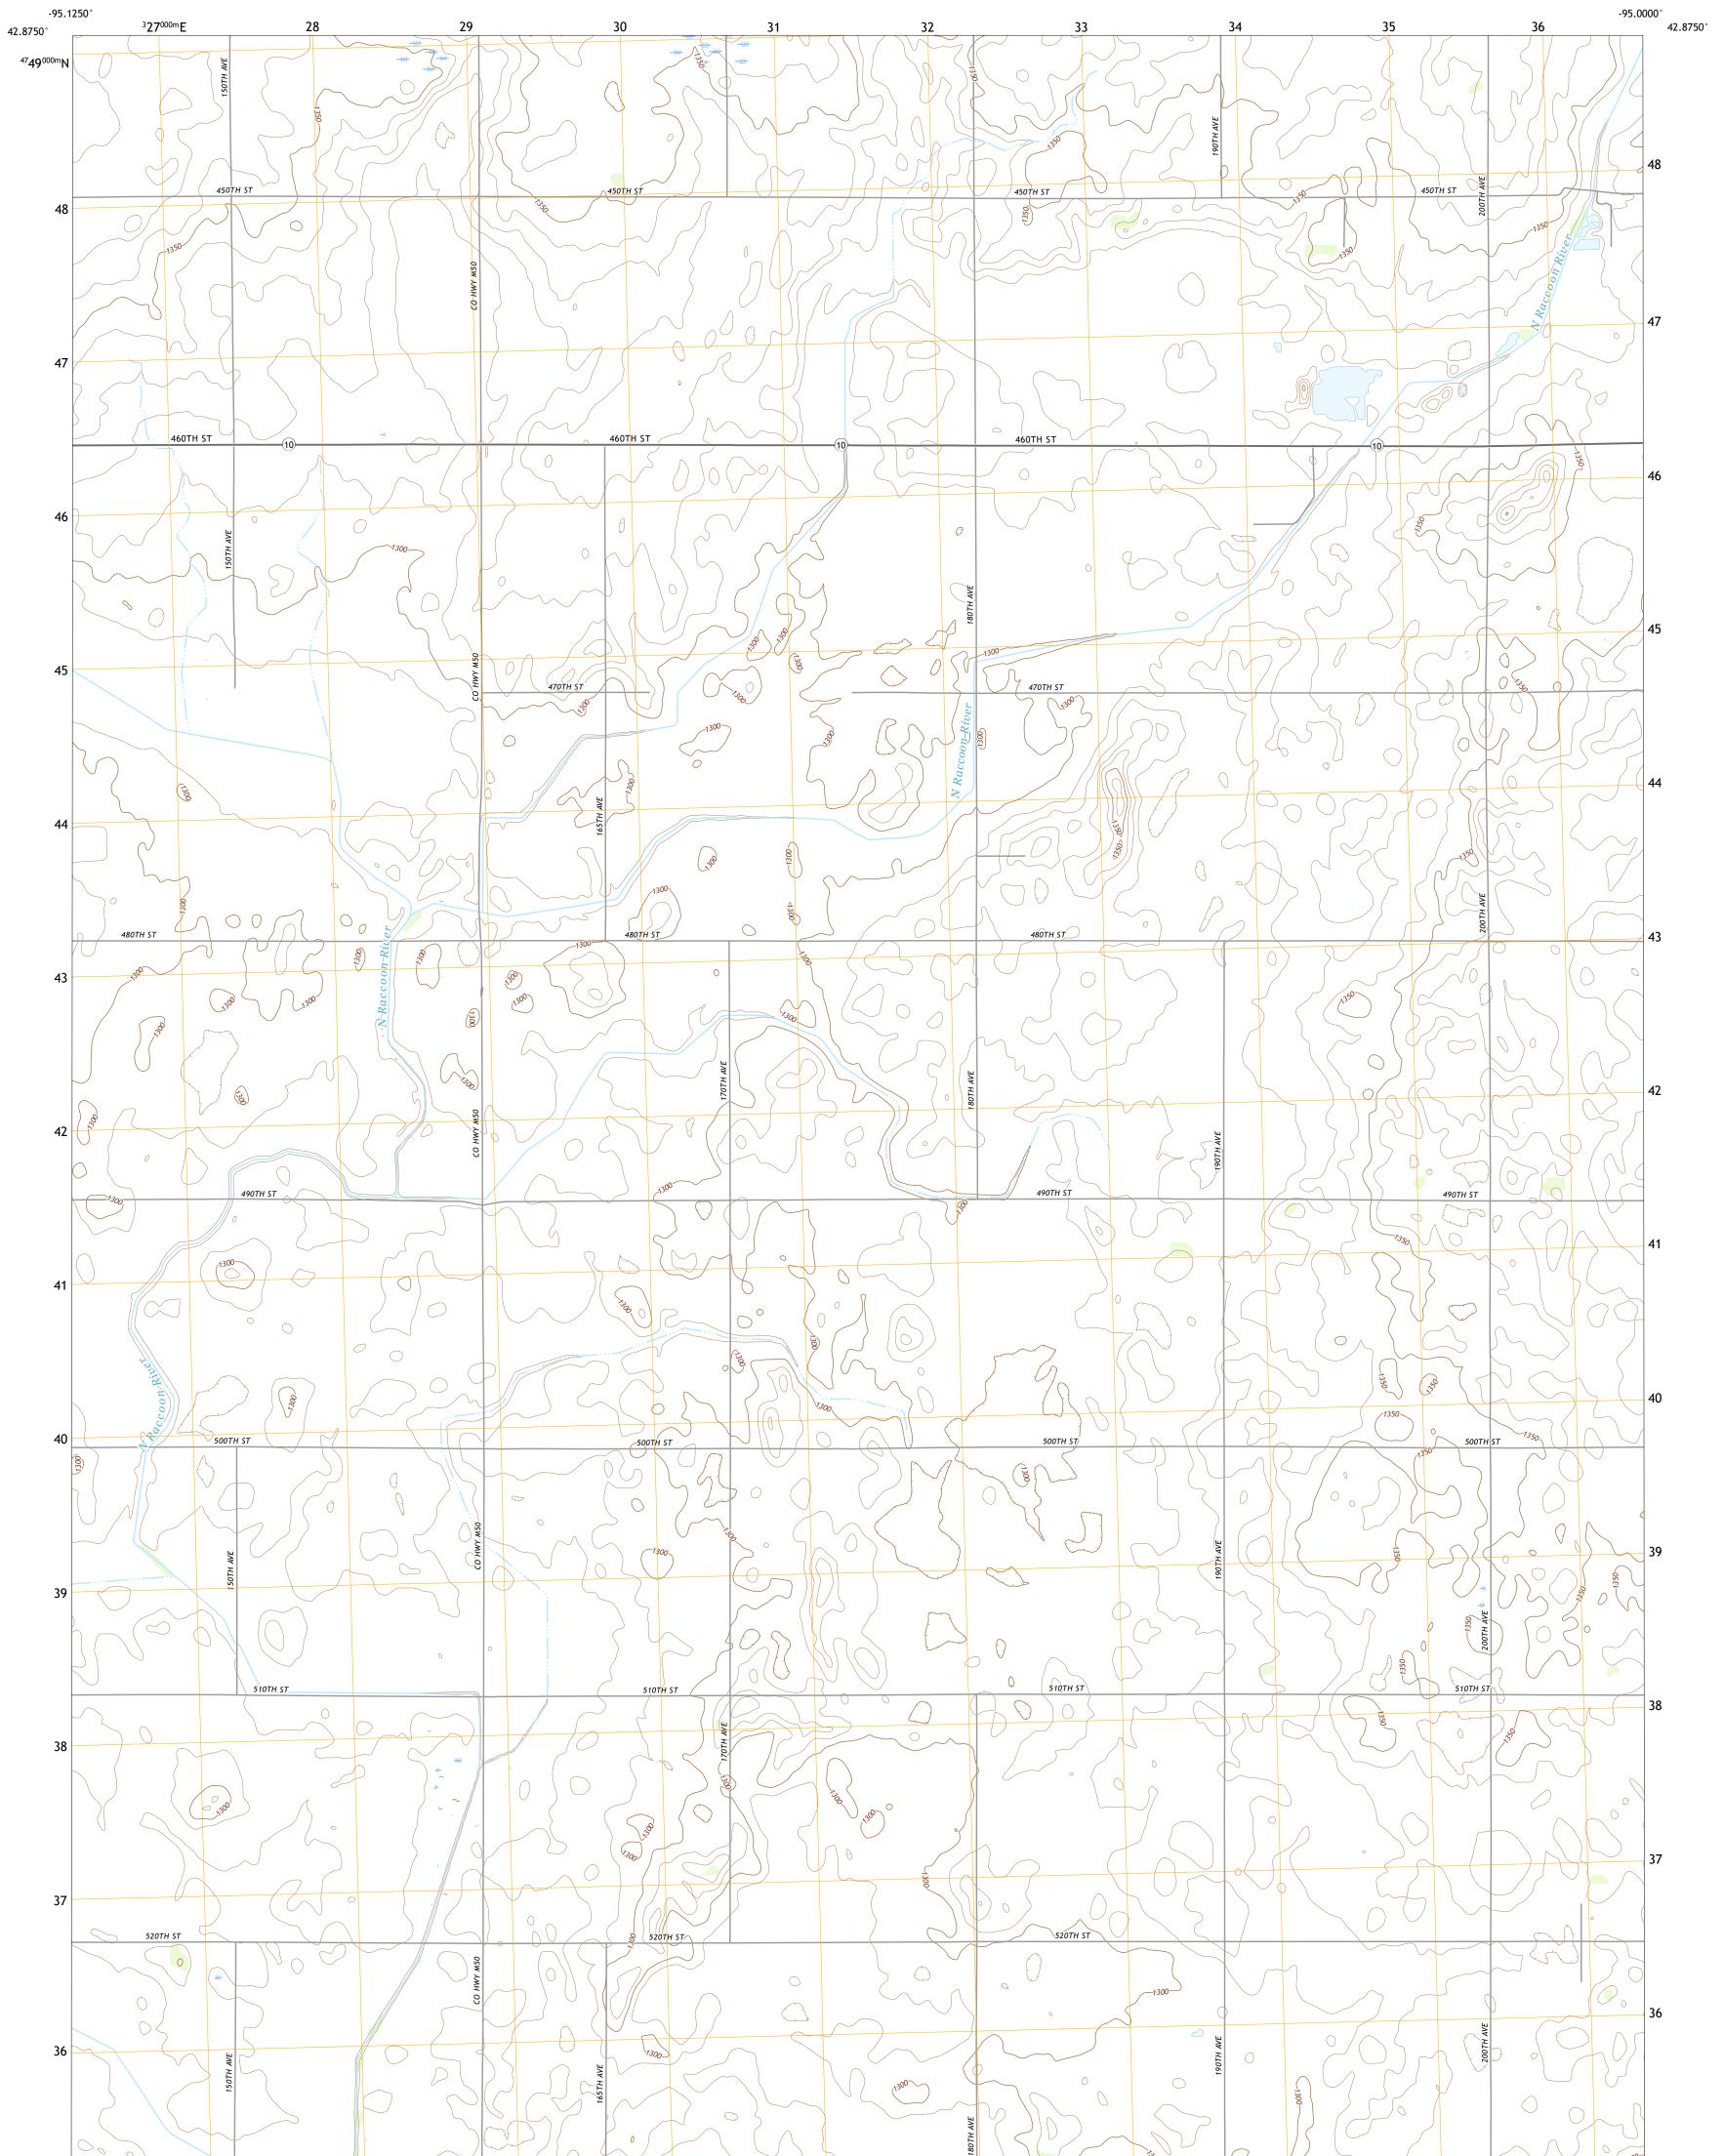

SIOUX RAPIDS SE QUADRANGLE IOWA - BUENA VISTA COUNTY 7.5-MINUTE SERIES

Produced by the United States Geological Survey North American Datum of 1983 (NAD83) World Geodetic System of 1984 (WGS84). Projection and 1 000-meter grid:Universal Transverse Mercator, Zone 15T This map is not a legal document. Boundaries may be generalized for this map scale. Private lands within government reservations may not be shown. Obtain permission before entering private lands.