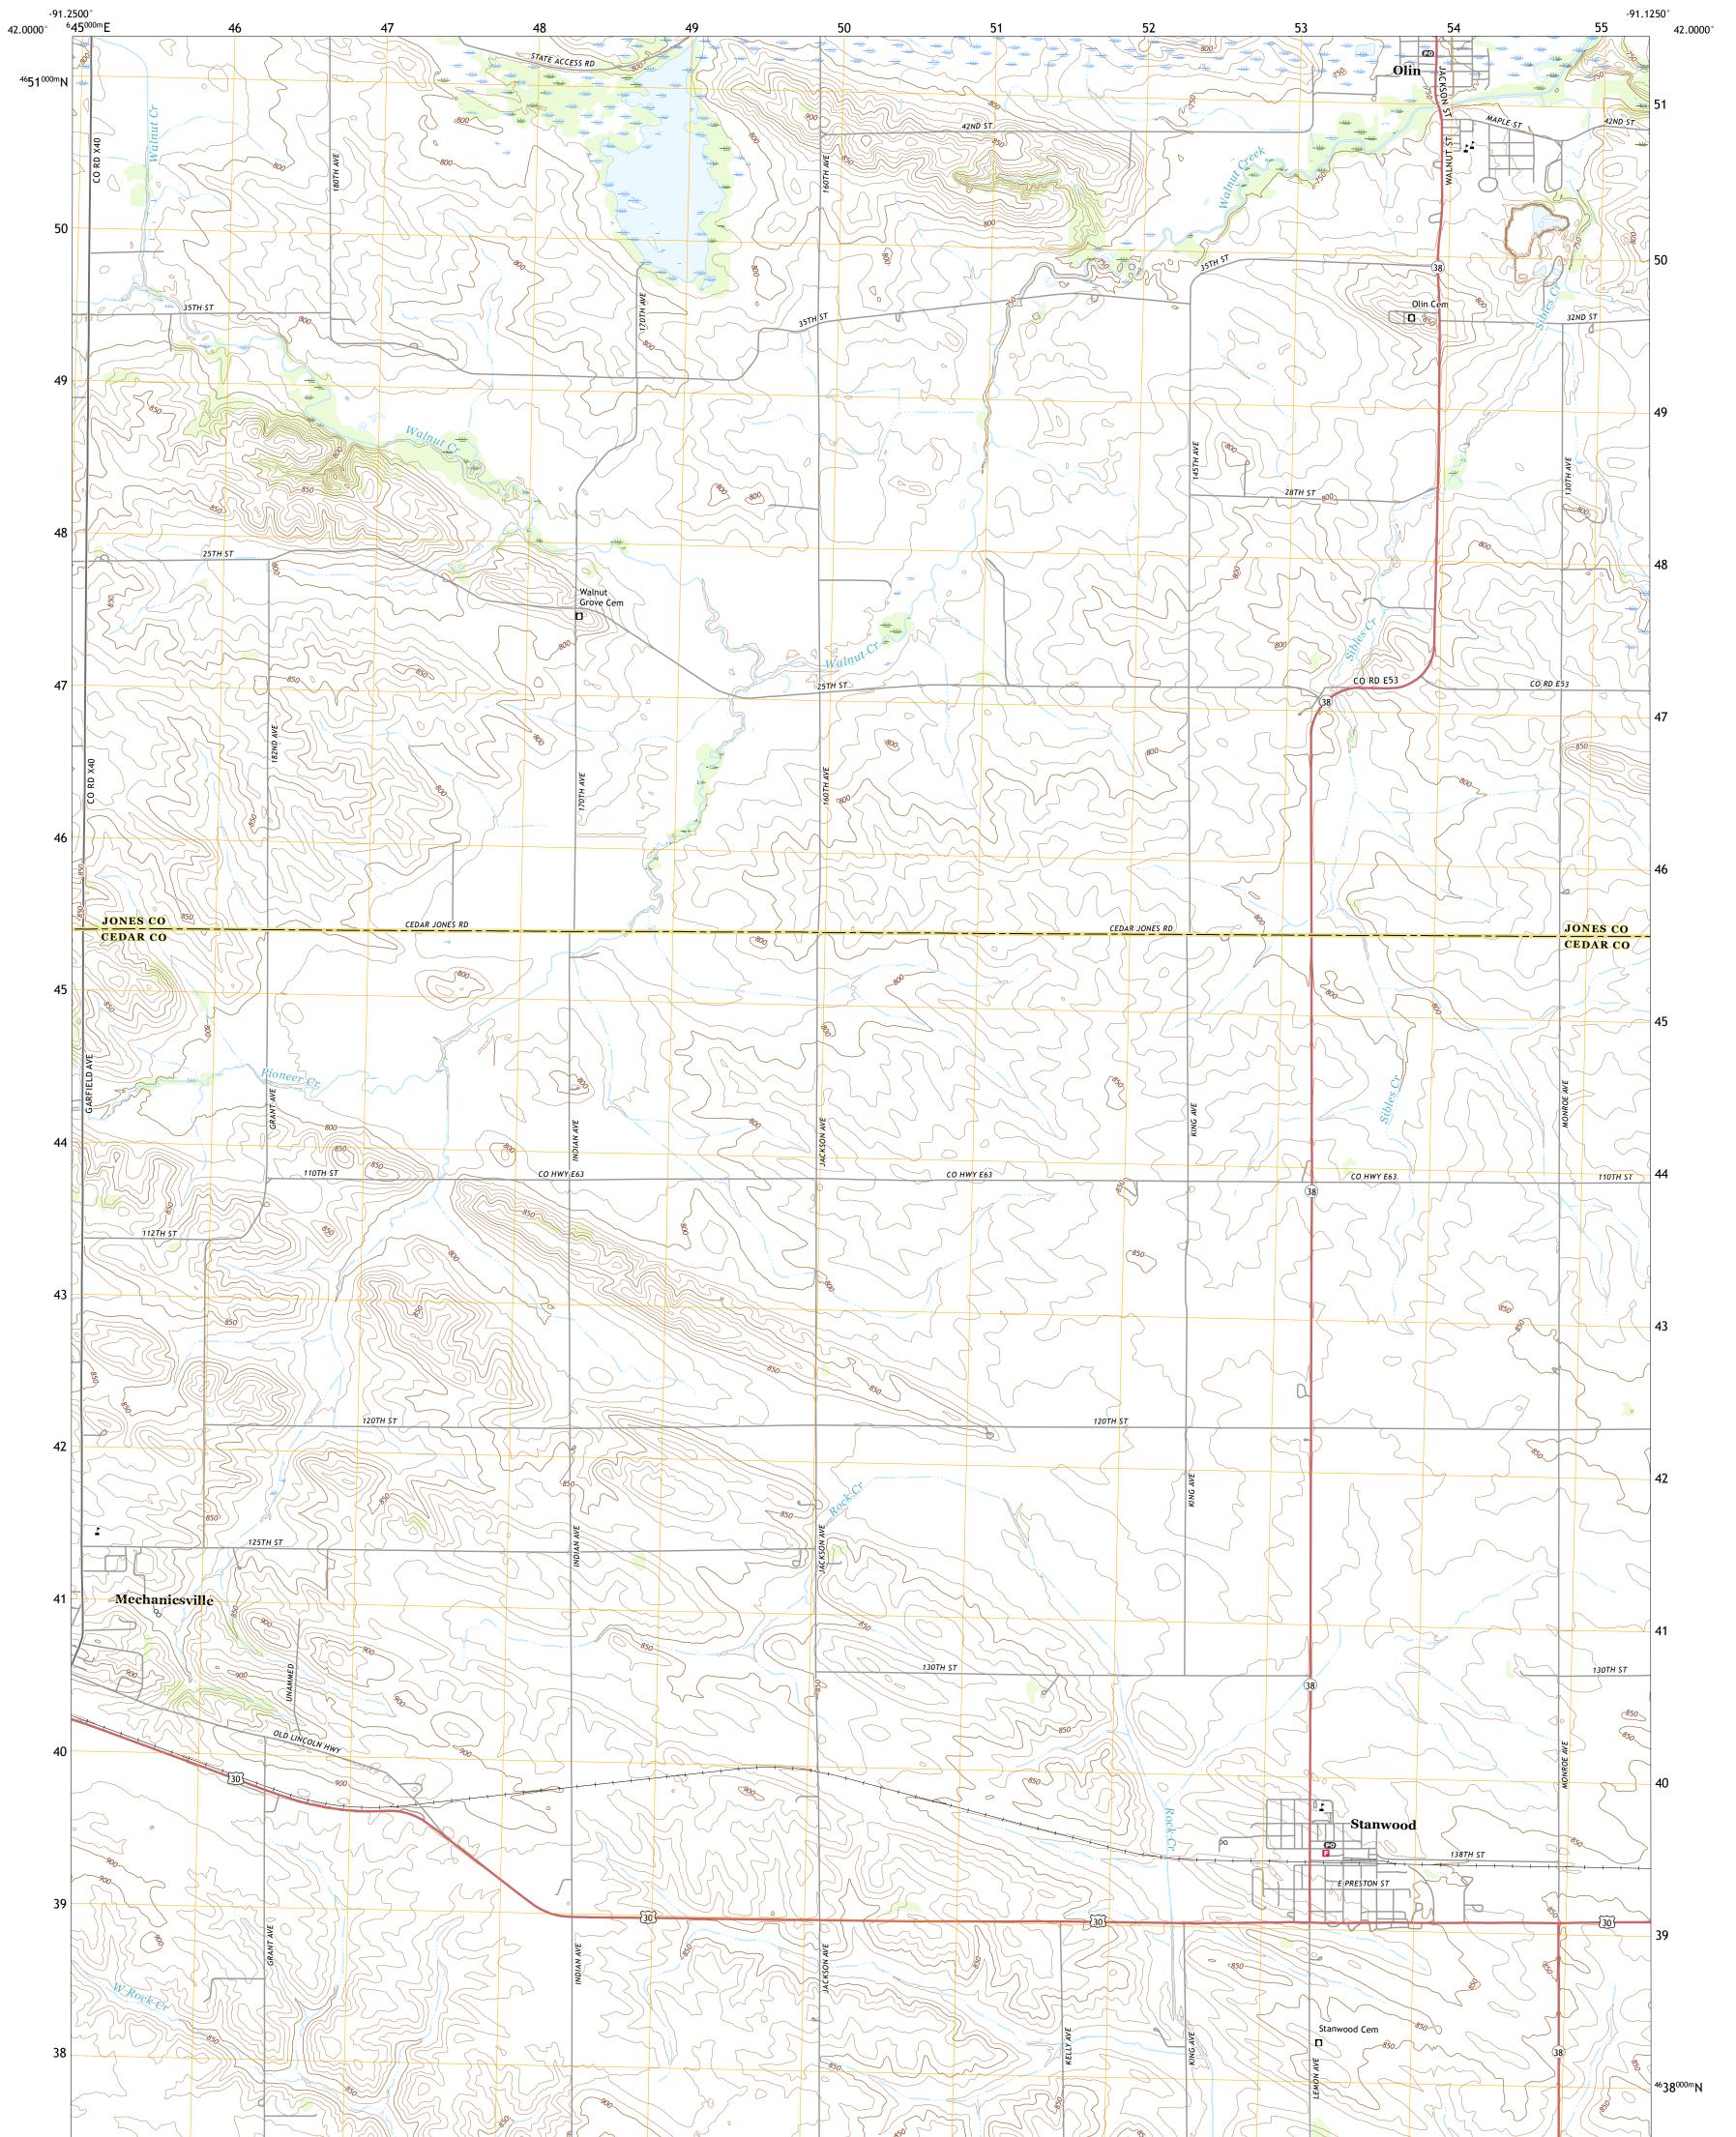

## U.S. DEPARTMENT OF THE INTERIOR U.S. GEOLOGICAL SURVEY

STANWOOD QUADRANGLE IOWA 7.5-MINUTE SERIES

Produced by the United States Geological Survey North American Datum of 1983 (NAD83) World Geodetic System of 1984 (WGS84). Projection and 1 000-meter grid:Universal Transverse Mercator, Zone 15T This map is not a legal document. Boundaries may be generalized for this map scale. Private lands within government reservations may not be shown. Obtain permission before entering private lands.

 Imagery......NAIP, August 2017 - October 2017

 Roads......U.S.
 Bureau, 2018

 Names......GNIS, 1979 - 2018

 Hydrography.....National Hydrography Dataset, 2004 - 2018

 Contours.....National Elevation Dataset, 1999

 Boundaries.....Multiple sources; see metadata file 2016 - 2017

 Public Land Survey System......BLM, 2017

 Wetlands.....FWS National Wetlands Inventory 2002