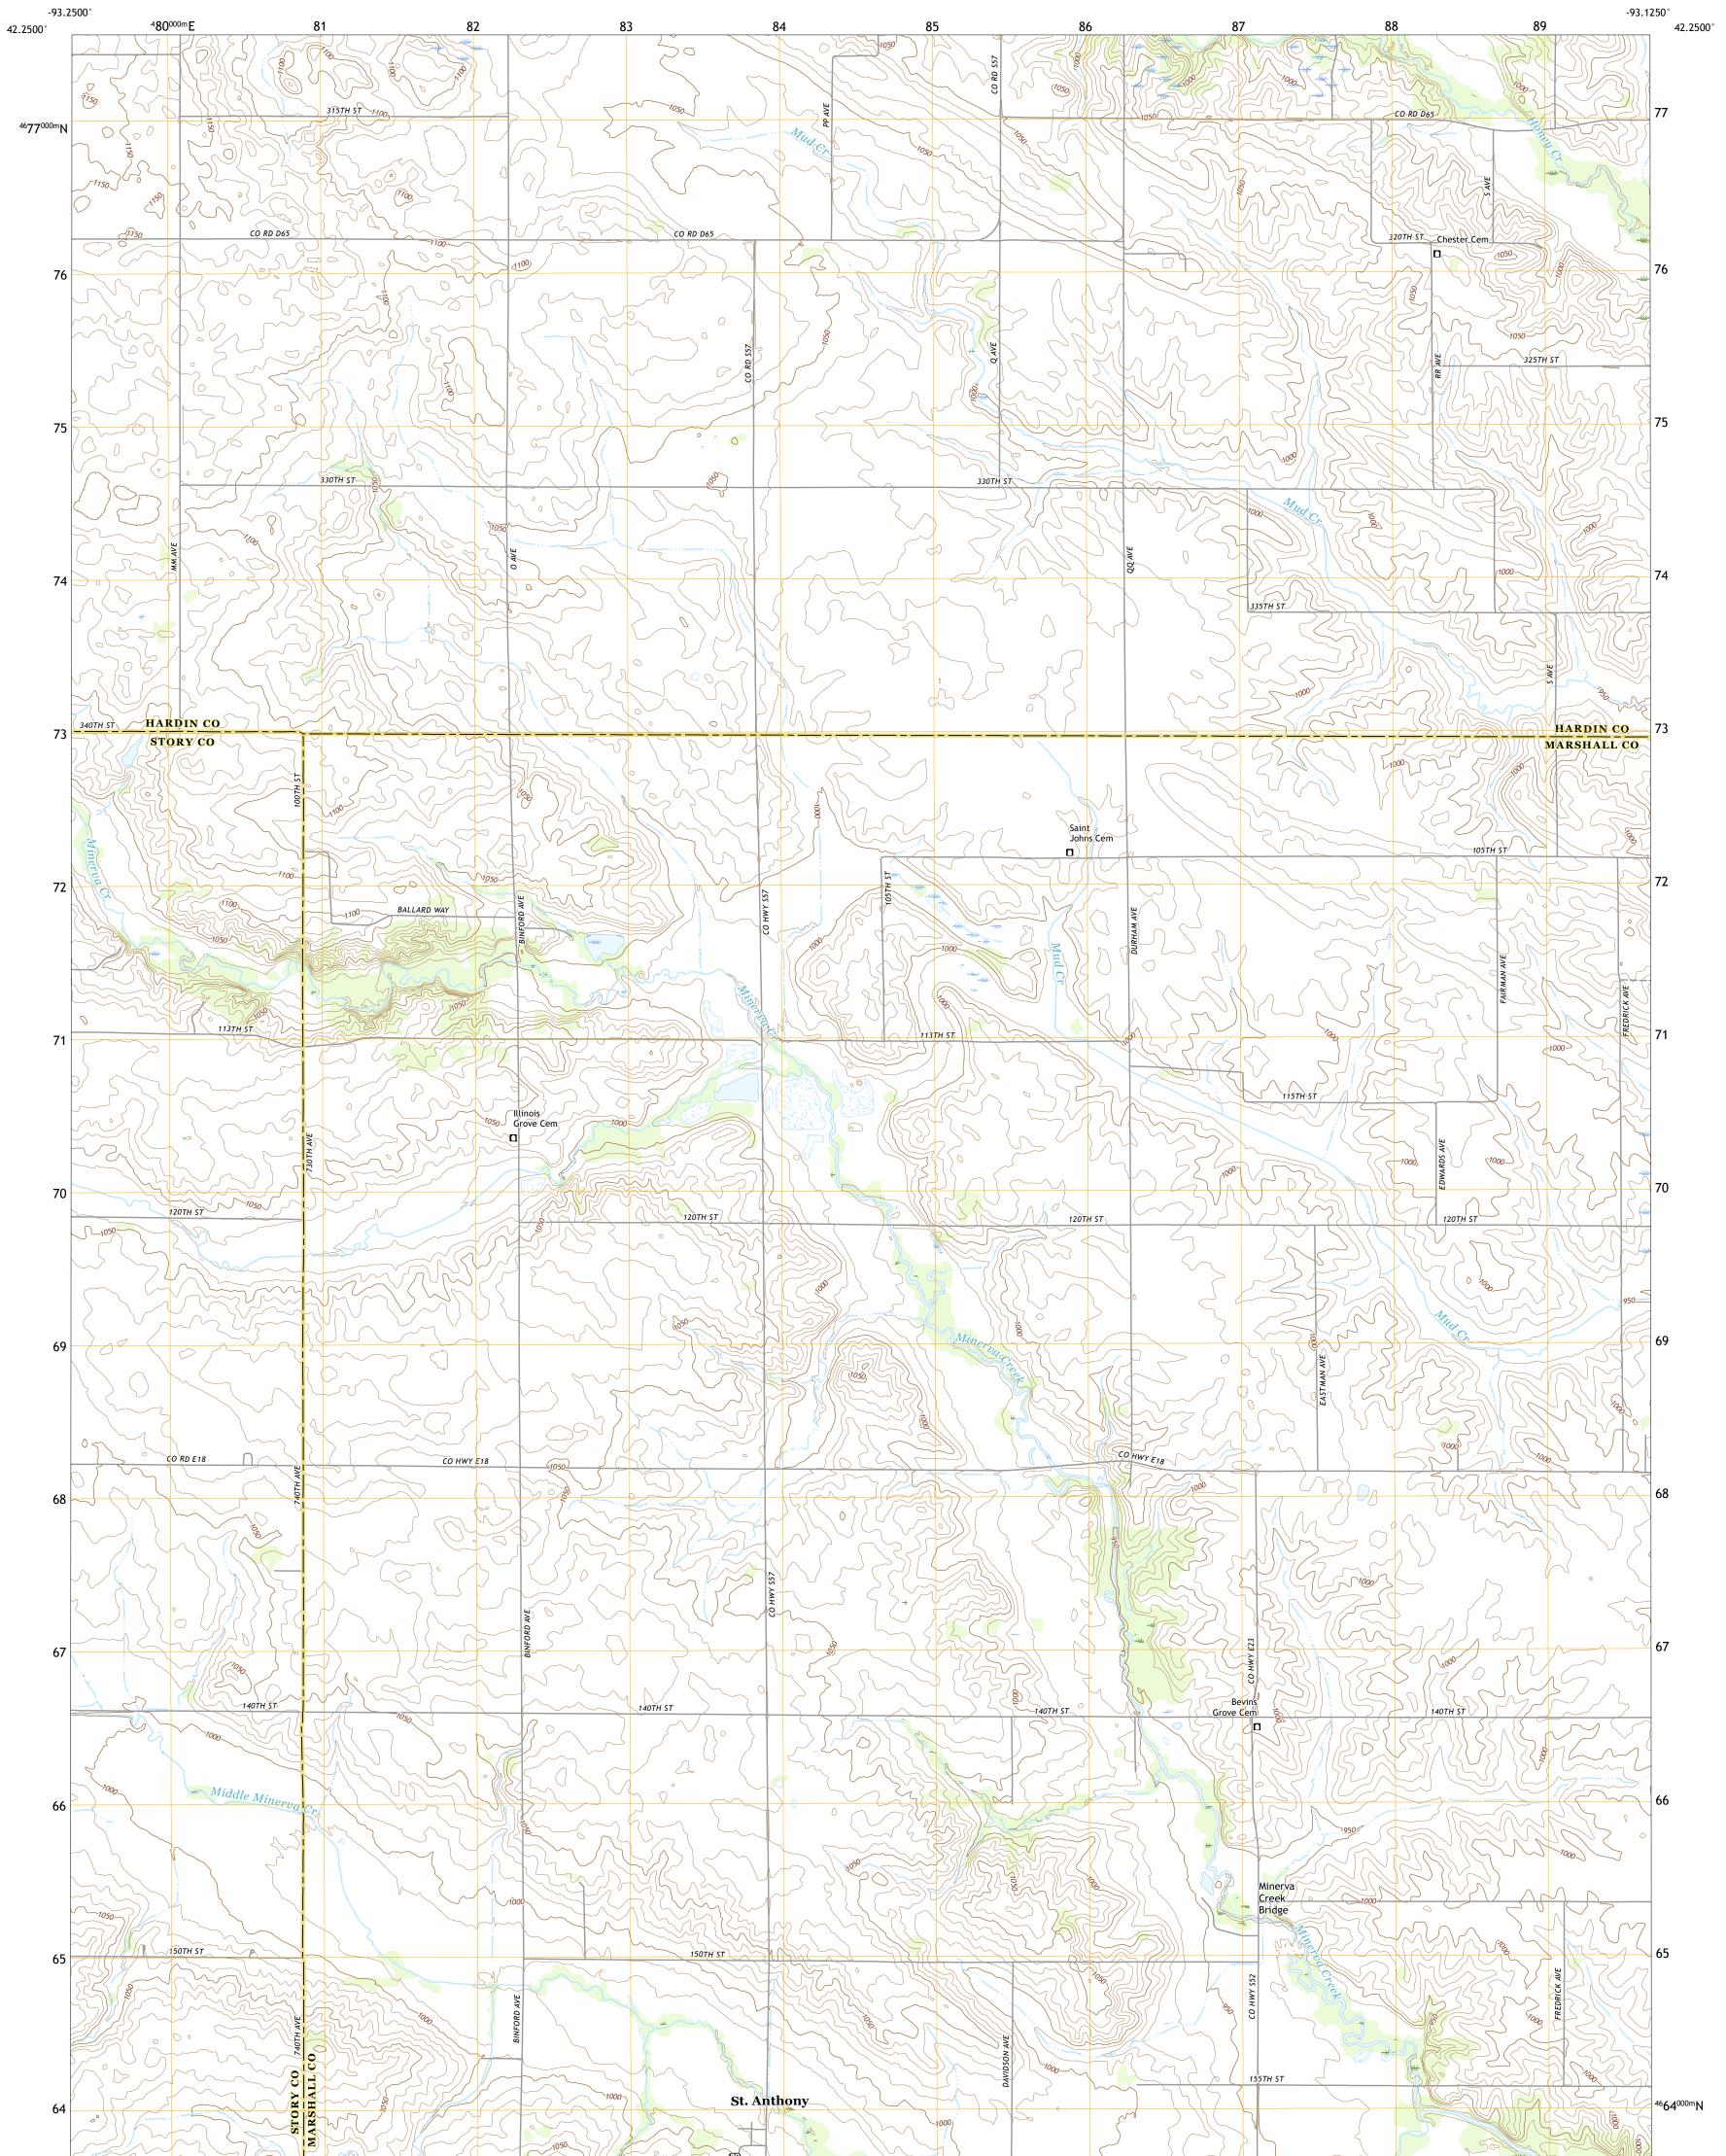

## U.S. DEPARTMENT OF THE INTERIOR U.S. GEOLOGICAL SURVEY

STATE CENTER NW QUADRANGLE IOWA 7.5-MINUTE SERIES

Produced by the United States Geological Survey North American Datum of 1983 (NAD83) World Geodetic System of 1984 (WGS84). Projection and 1 000-meter grid:Universal Transverse Mercator, Zone 15T This map is not a legal document. Boundaries may be generalized for this map scale. Private lands within government reservations may not be shown. Obtain permission before entering private lands.

Imagery.... Roads..... Names..... ..........NAIP, September 2017 - October 2017 U.S. Census Bureau, 2018 ......GNIS, 1979 - 2018 GNIS, 1979 - 2018 Hydrography......GNIS, 1979 - 2018 Contours.....National Hydrography Dataset, 2006 - 2018 Boundaries.....Multiple sources; see metadata file 2016 - 2017 Public Land Survey System......BLM, 2017 Wetlands......BLM, 2017