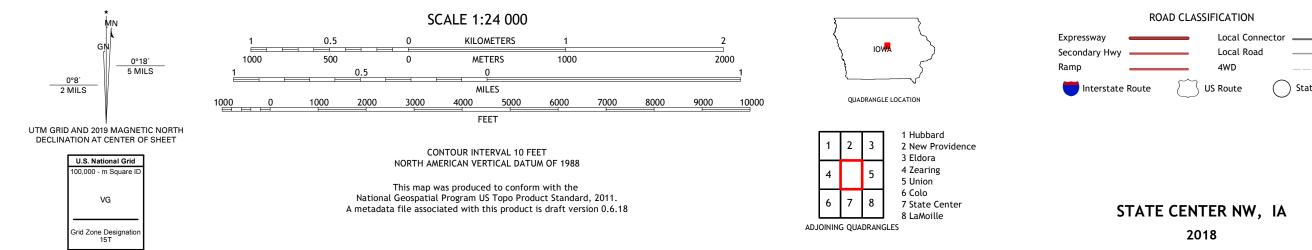

## U.S. DEPARTMENT OF THE INTERIOR U.S. GEOLOGICAL SURVEY

STATE CENTER NW QUADRANGLE IOWA 7.5-MINUTE SERIES

Produced by the United States Geological Survey North American Datum of 1983 (NAD83) World Geodetic System of 1984 (WGS84). Projection and 1 000-meter grid:Universal Transverse Mercator, Zone 15T This map is not a legal document. Boundaries may be generalized for this map scale. Private lands within government reservations may not be shown. Obtain permission before entering private lands.

Imagery.... Roads..... Names..... ..........NAIP, September 2017 - October 2017 U.S. Census Bureau, 2018 ......GNIS, 1979 - 2018 GNIS, 1979 - 2018 Hydrography......GNIS, 1979 - 2018 Contours.....National Hydrography Dataset, 2006 - 2018 Boundaries.....Multiple sources; see metadata file 2016 - 2017 Public Land Survey System......BLM, 2017 Wetlands......BLM, 2017