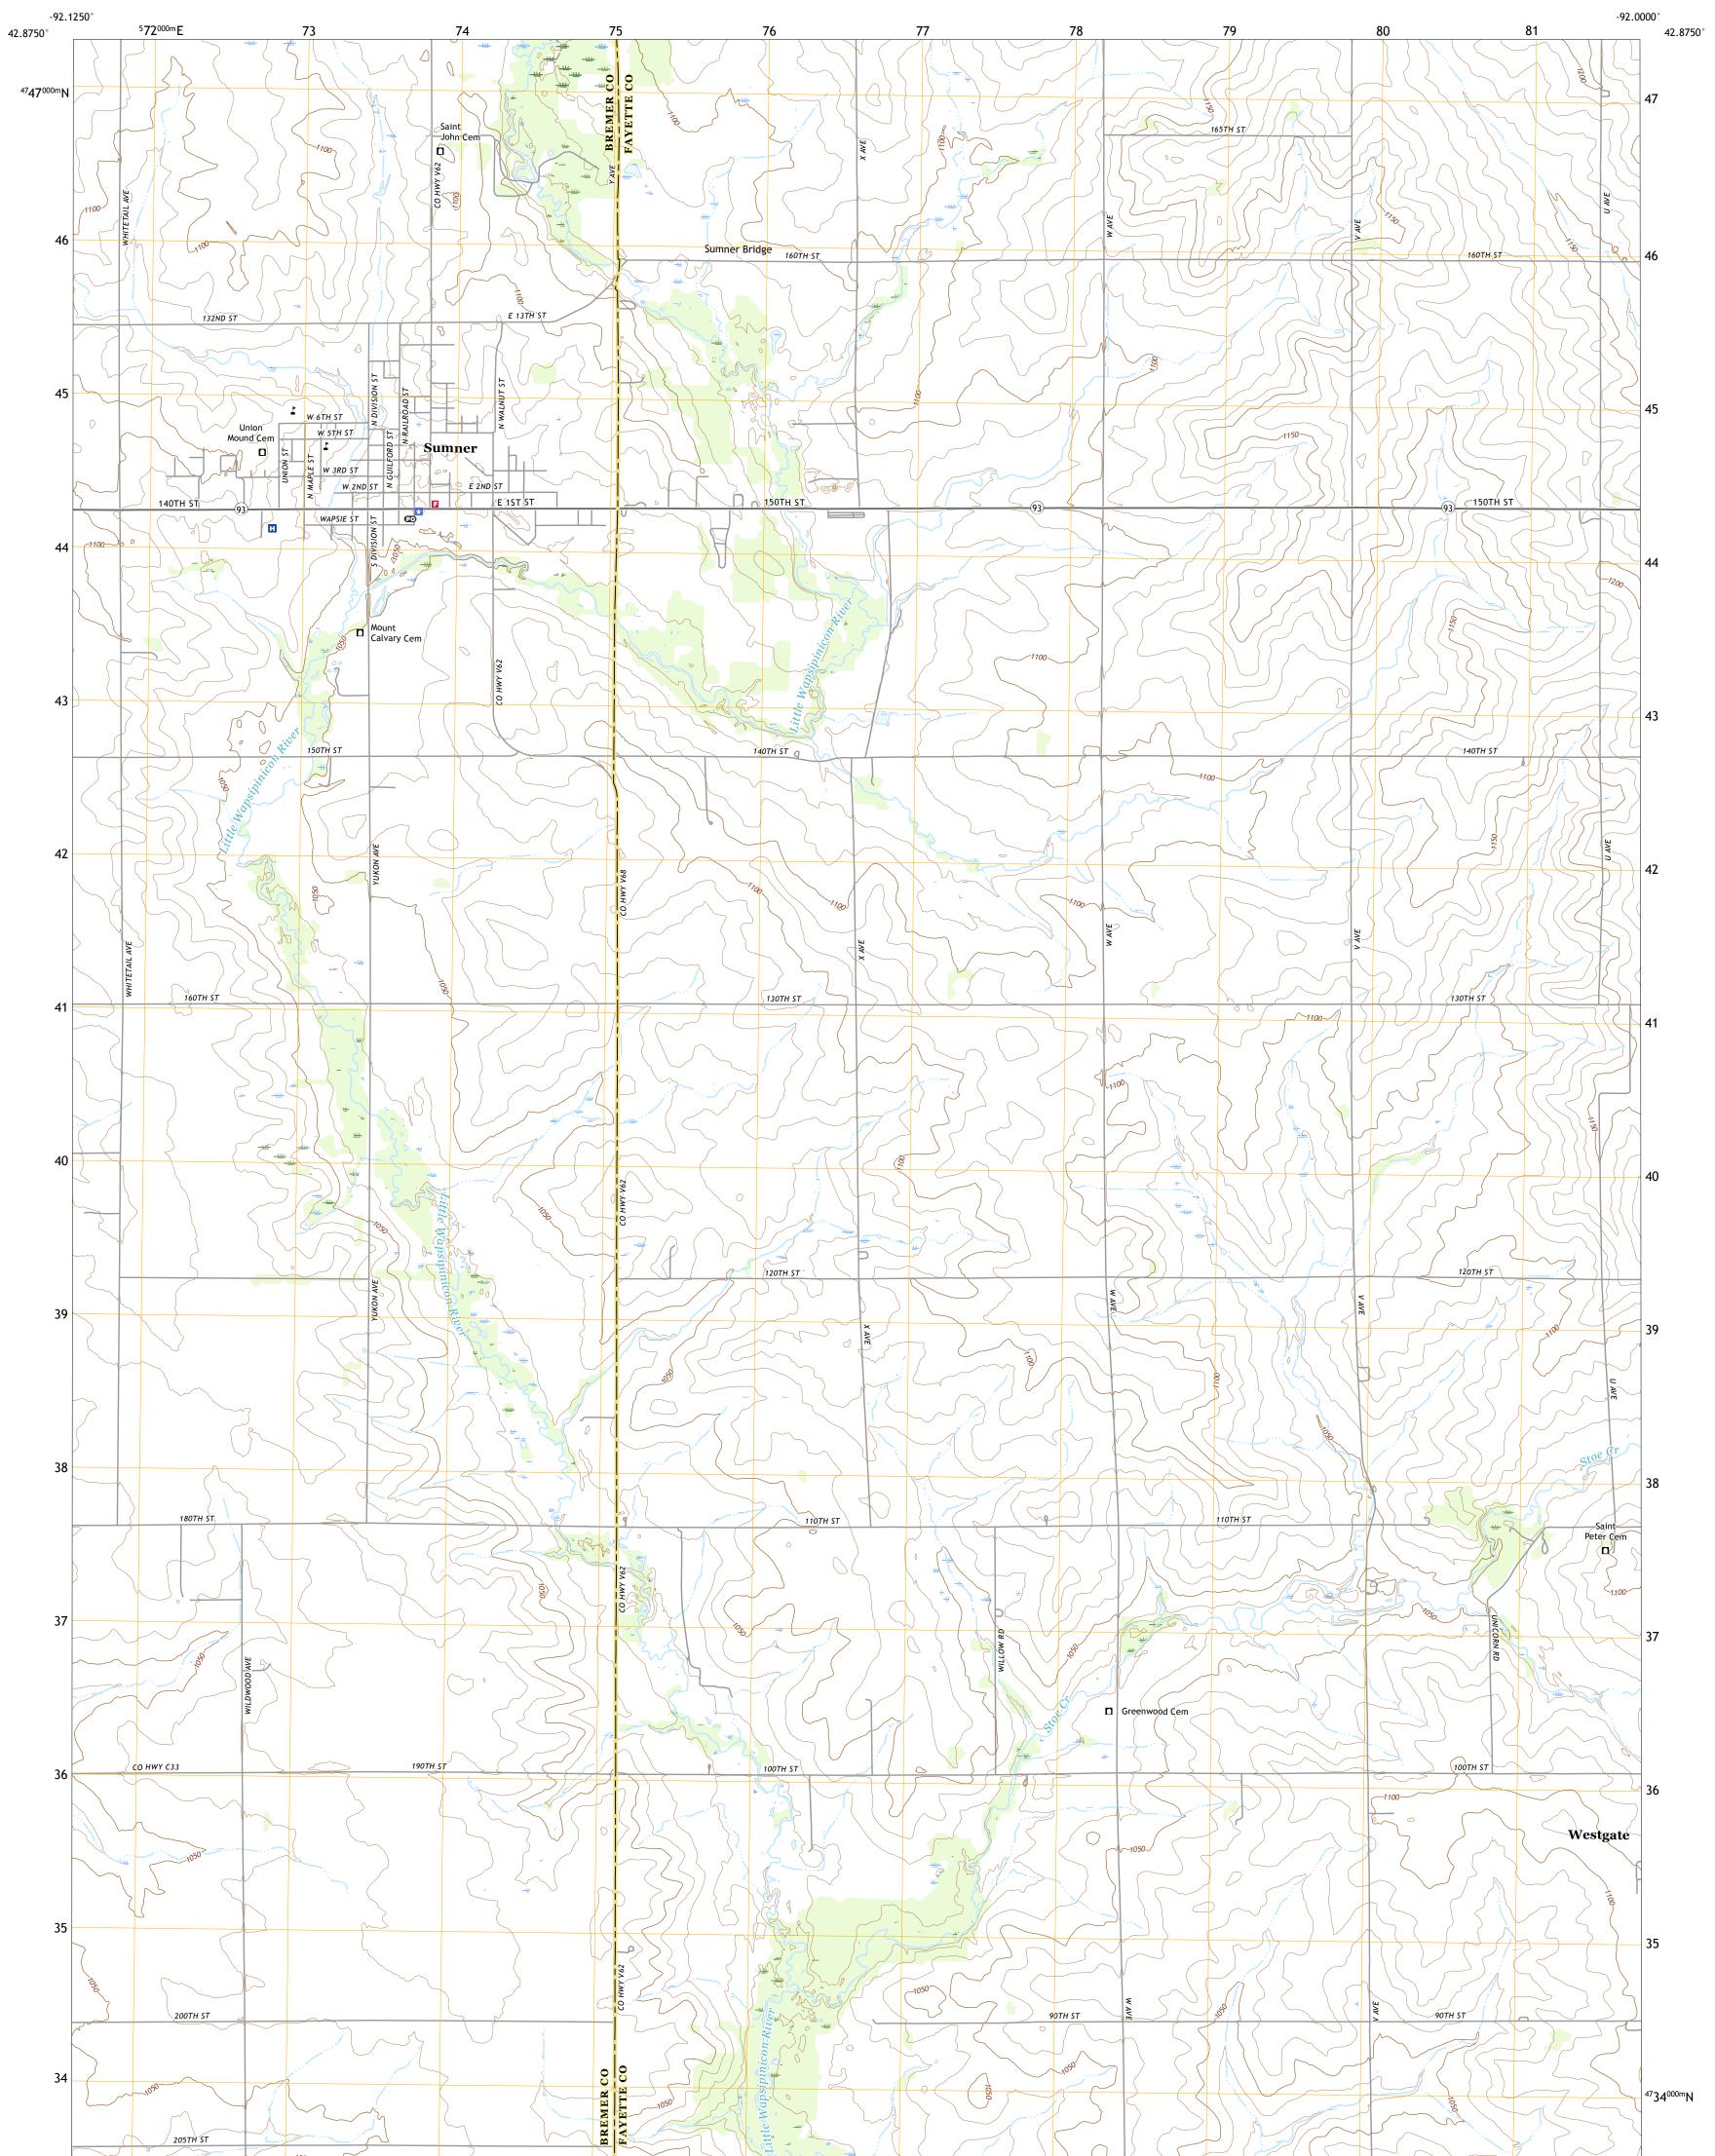

## U.S. DEPARTMENT OF THE INTERIOR U.S. GEOLOGICAL SURVEY

SUMNER QUADRANGLE IOWA 7.5-MINUTE SERIES

Produced by the United States Geological Survey North American Datum of 1983 (NAD83) World Geodetic System of 1984 (WGS84). Projection and 1 000-meter grid:Universal Transverse Mercator, Zone 15T This map is not a legal document. Boundaries may be generalized for this map scale. Private lands within government reservations may not be shown. Obtain permission before entering private lands.

Imagery.... Roads..... Names..... ......NAIP, August 2017 - October 2017 U.S. Census Bureau, 2018 .....GNIS, 1979 - 2018 GNIS, 1979 - 2018 Hydrography......National Hydrography Dataset, 2004 - 2018 Contours......National Elevation Dataset, 2012 Boundaries......Multiple sources; see metadata file 2016 - 2017 Public Land Survey System......BLM, 2017 Wetlands.....BLM, 2017 Wetlands Inventorv 2002