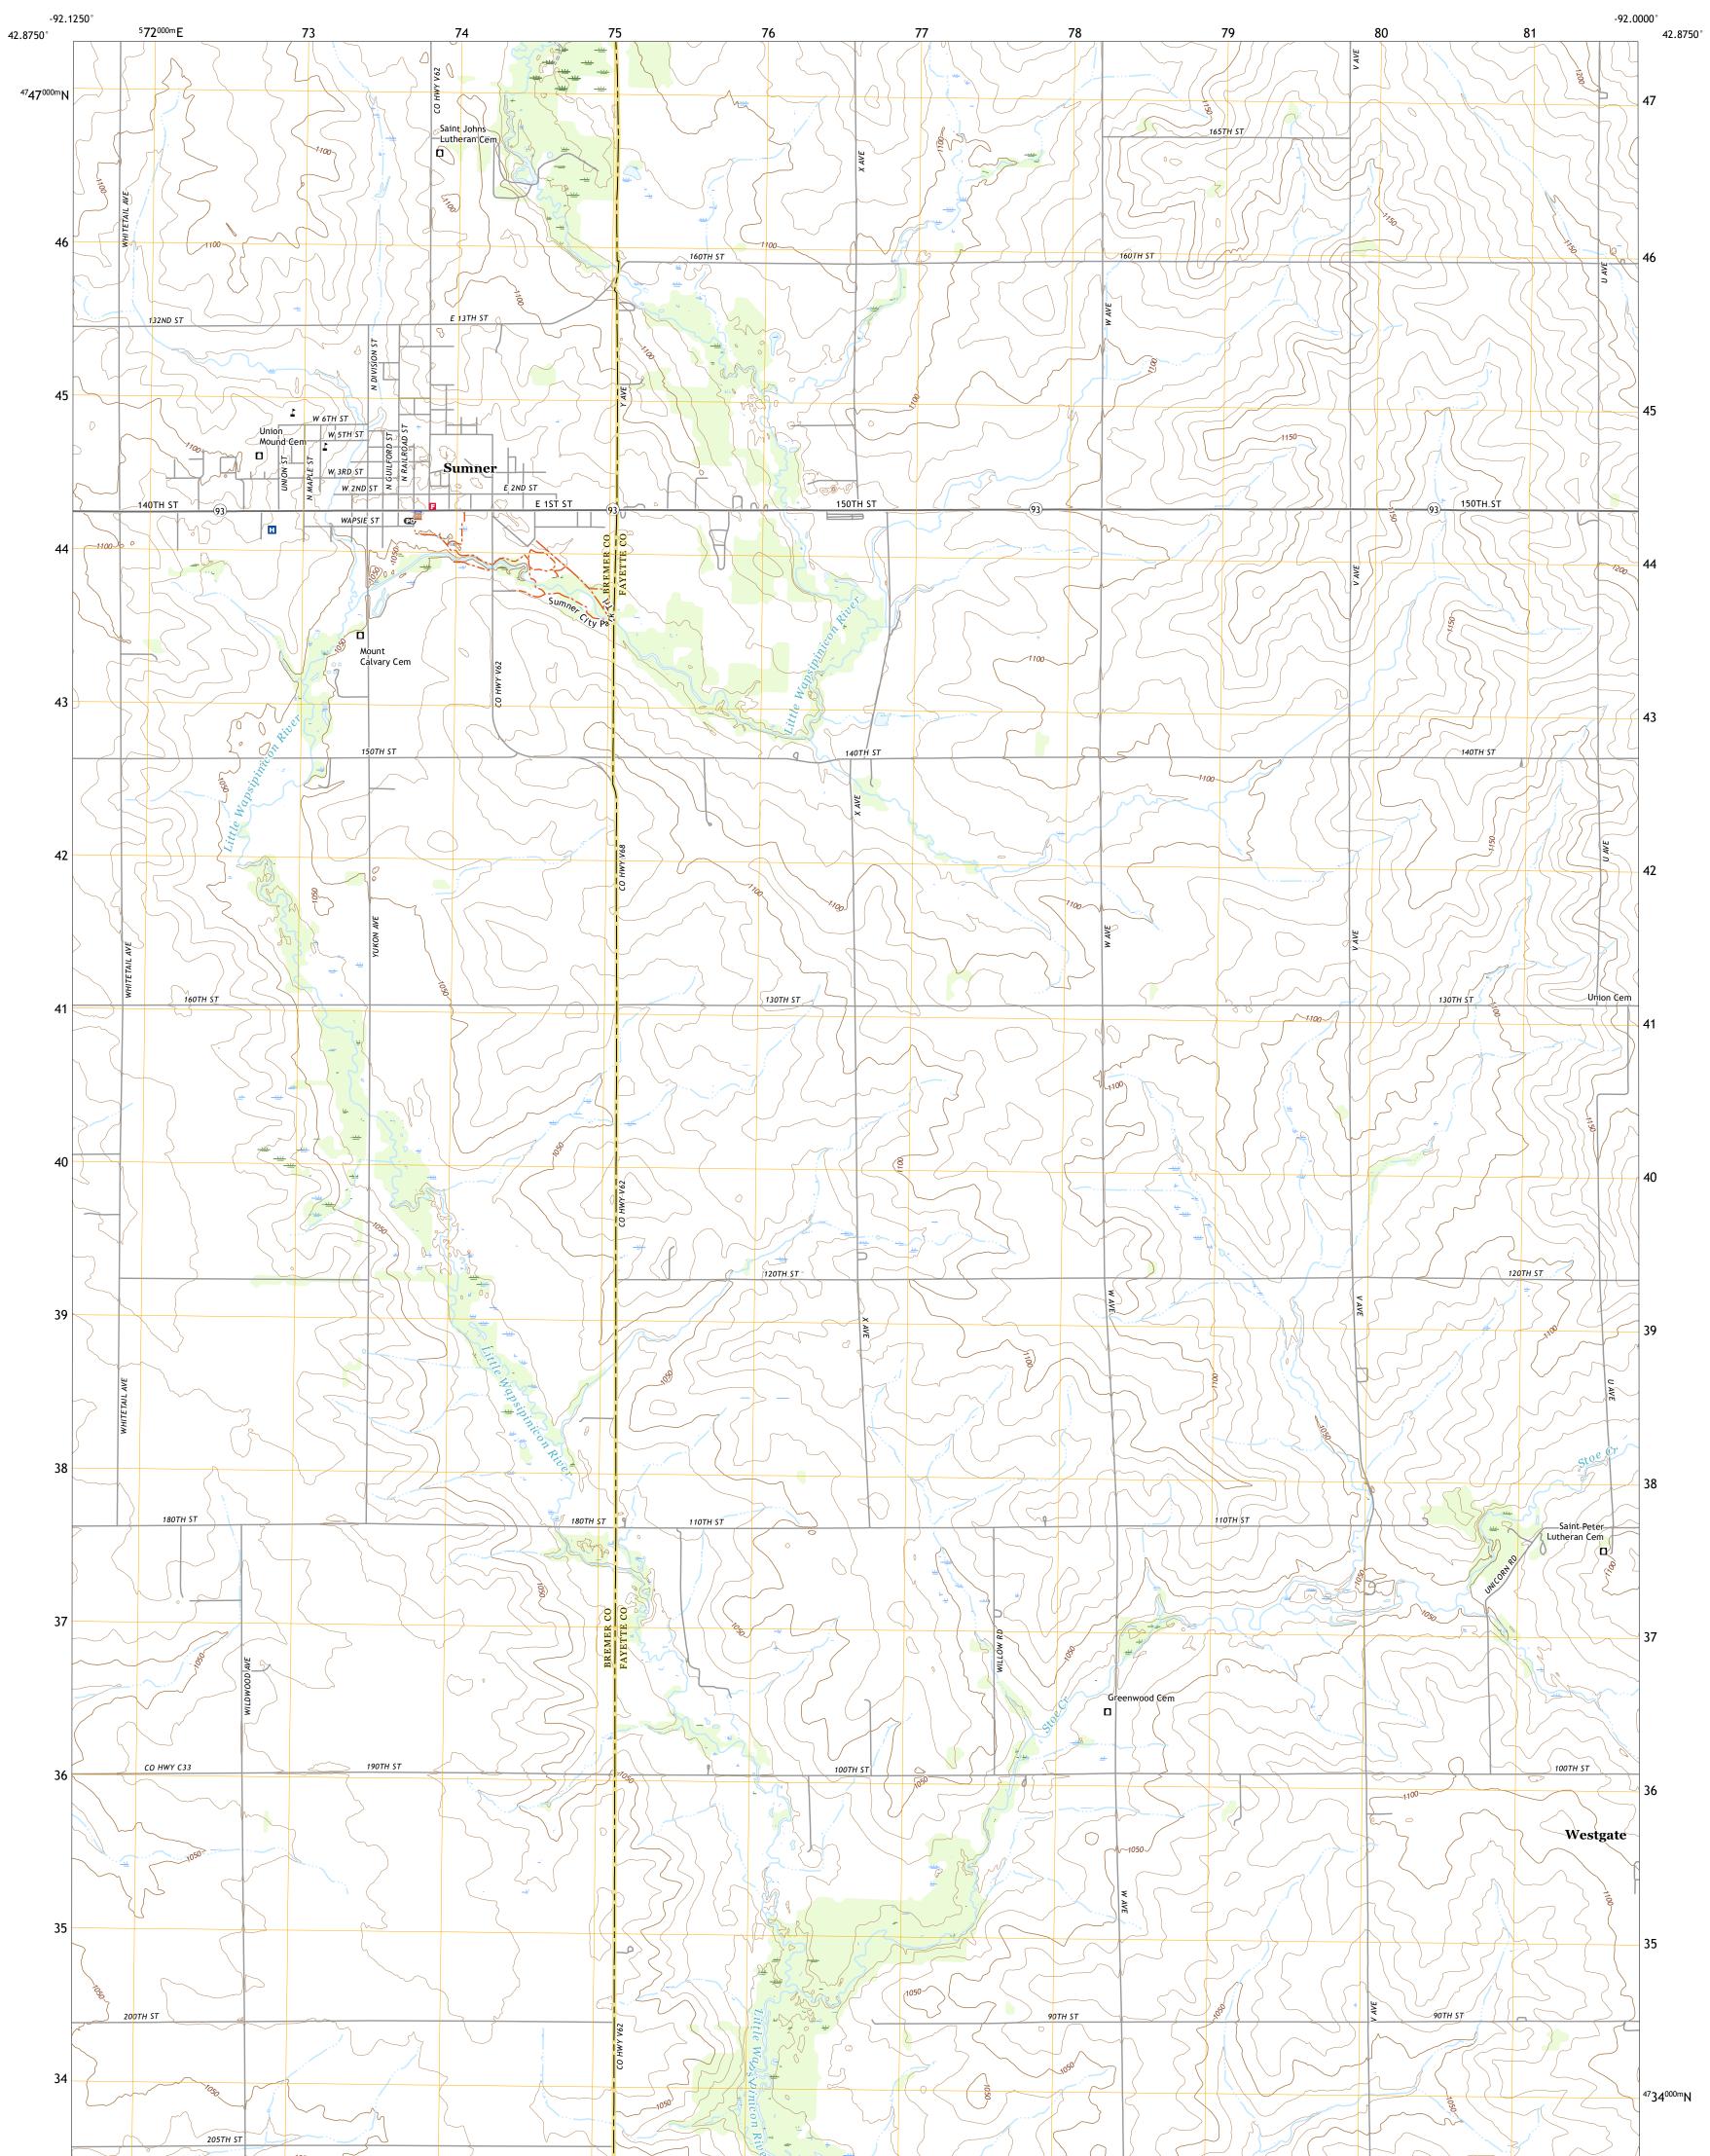

SUMNER QUADRANGLE IOWA 7.5-MINUTE SERIES

Produced by the United States Geological Survey North American Datum of 1983 (NAD83) World Geodetic System of 1984 (WGS84). Projection and 1 000-meter grid:Universal Transverse Mercator, Zone 15T This map is not a legal document. Boundaries may be generalized for this map scale. Private lands within government reservations may not be shown. Obtain permission before entering private lands.