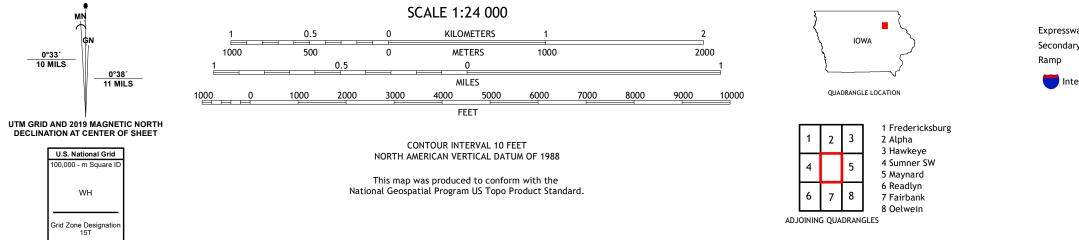

Imagery......NAIP, August 2017 - October 2017 Roads.......GNIS, 1995 - 2018 Names......GNIS, 1995 - 2021 Hydrography......GNIS, 1995 - 2021 Hydrography......National Hydrography Dataset, 2004 - 2018 Contours.....National Elevation Dataset, 2012 Boundaries.....Multiple sources; see metadata file 2019 - 2021 Public Land Survey System......BLM, 2020 Wetlands......BLM, 2020