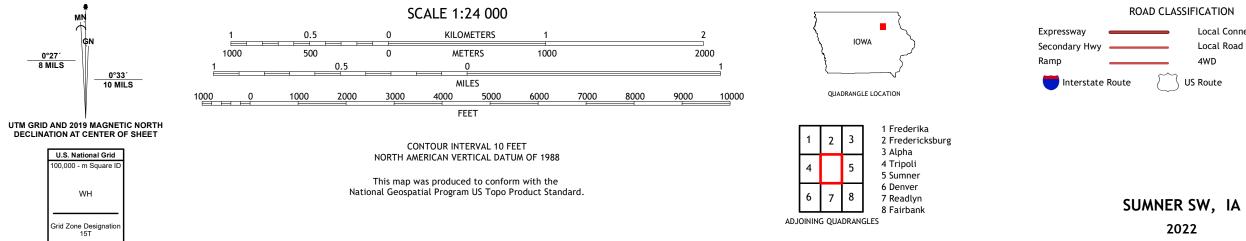

## U.S. DEPARTMENT OF THE INTERIOR U.S. GEOLOGICAL SURVEY

SUMNER SW QUADRANGLE IOWA - BREMER COUNTY 7.5-MINUTE SERIES

Produced by the United States Geological Survey North American Datum of 1983 (NAD83) World Geodetic System of 1984 (WGS84). Projection and 1 000-meter grid:Universal Transverse Mercator, Zone 15T This map is not a legal document. Boundaries may be generalized for this map scale. Private lands within government reservations may not be shown. Obtain permission before entering private lands.

2022