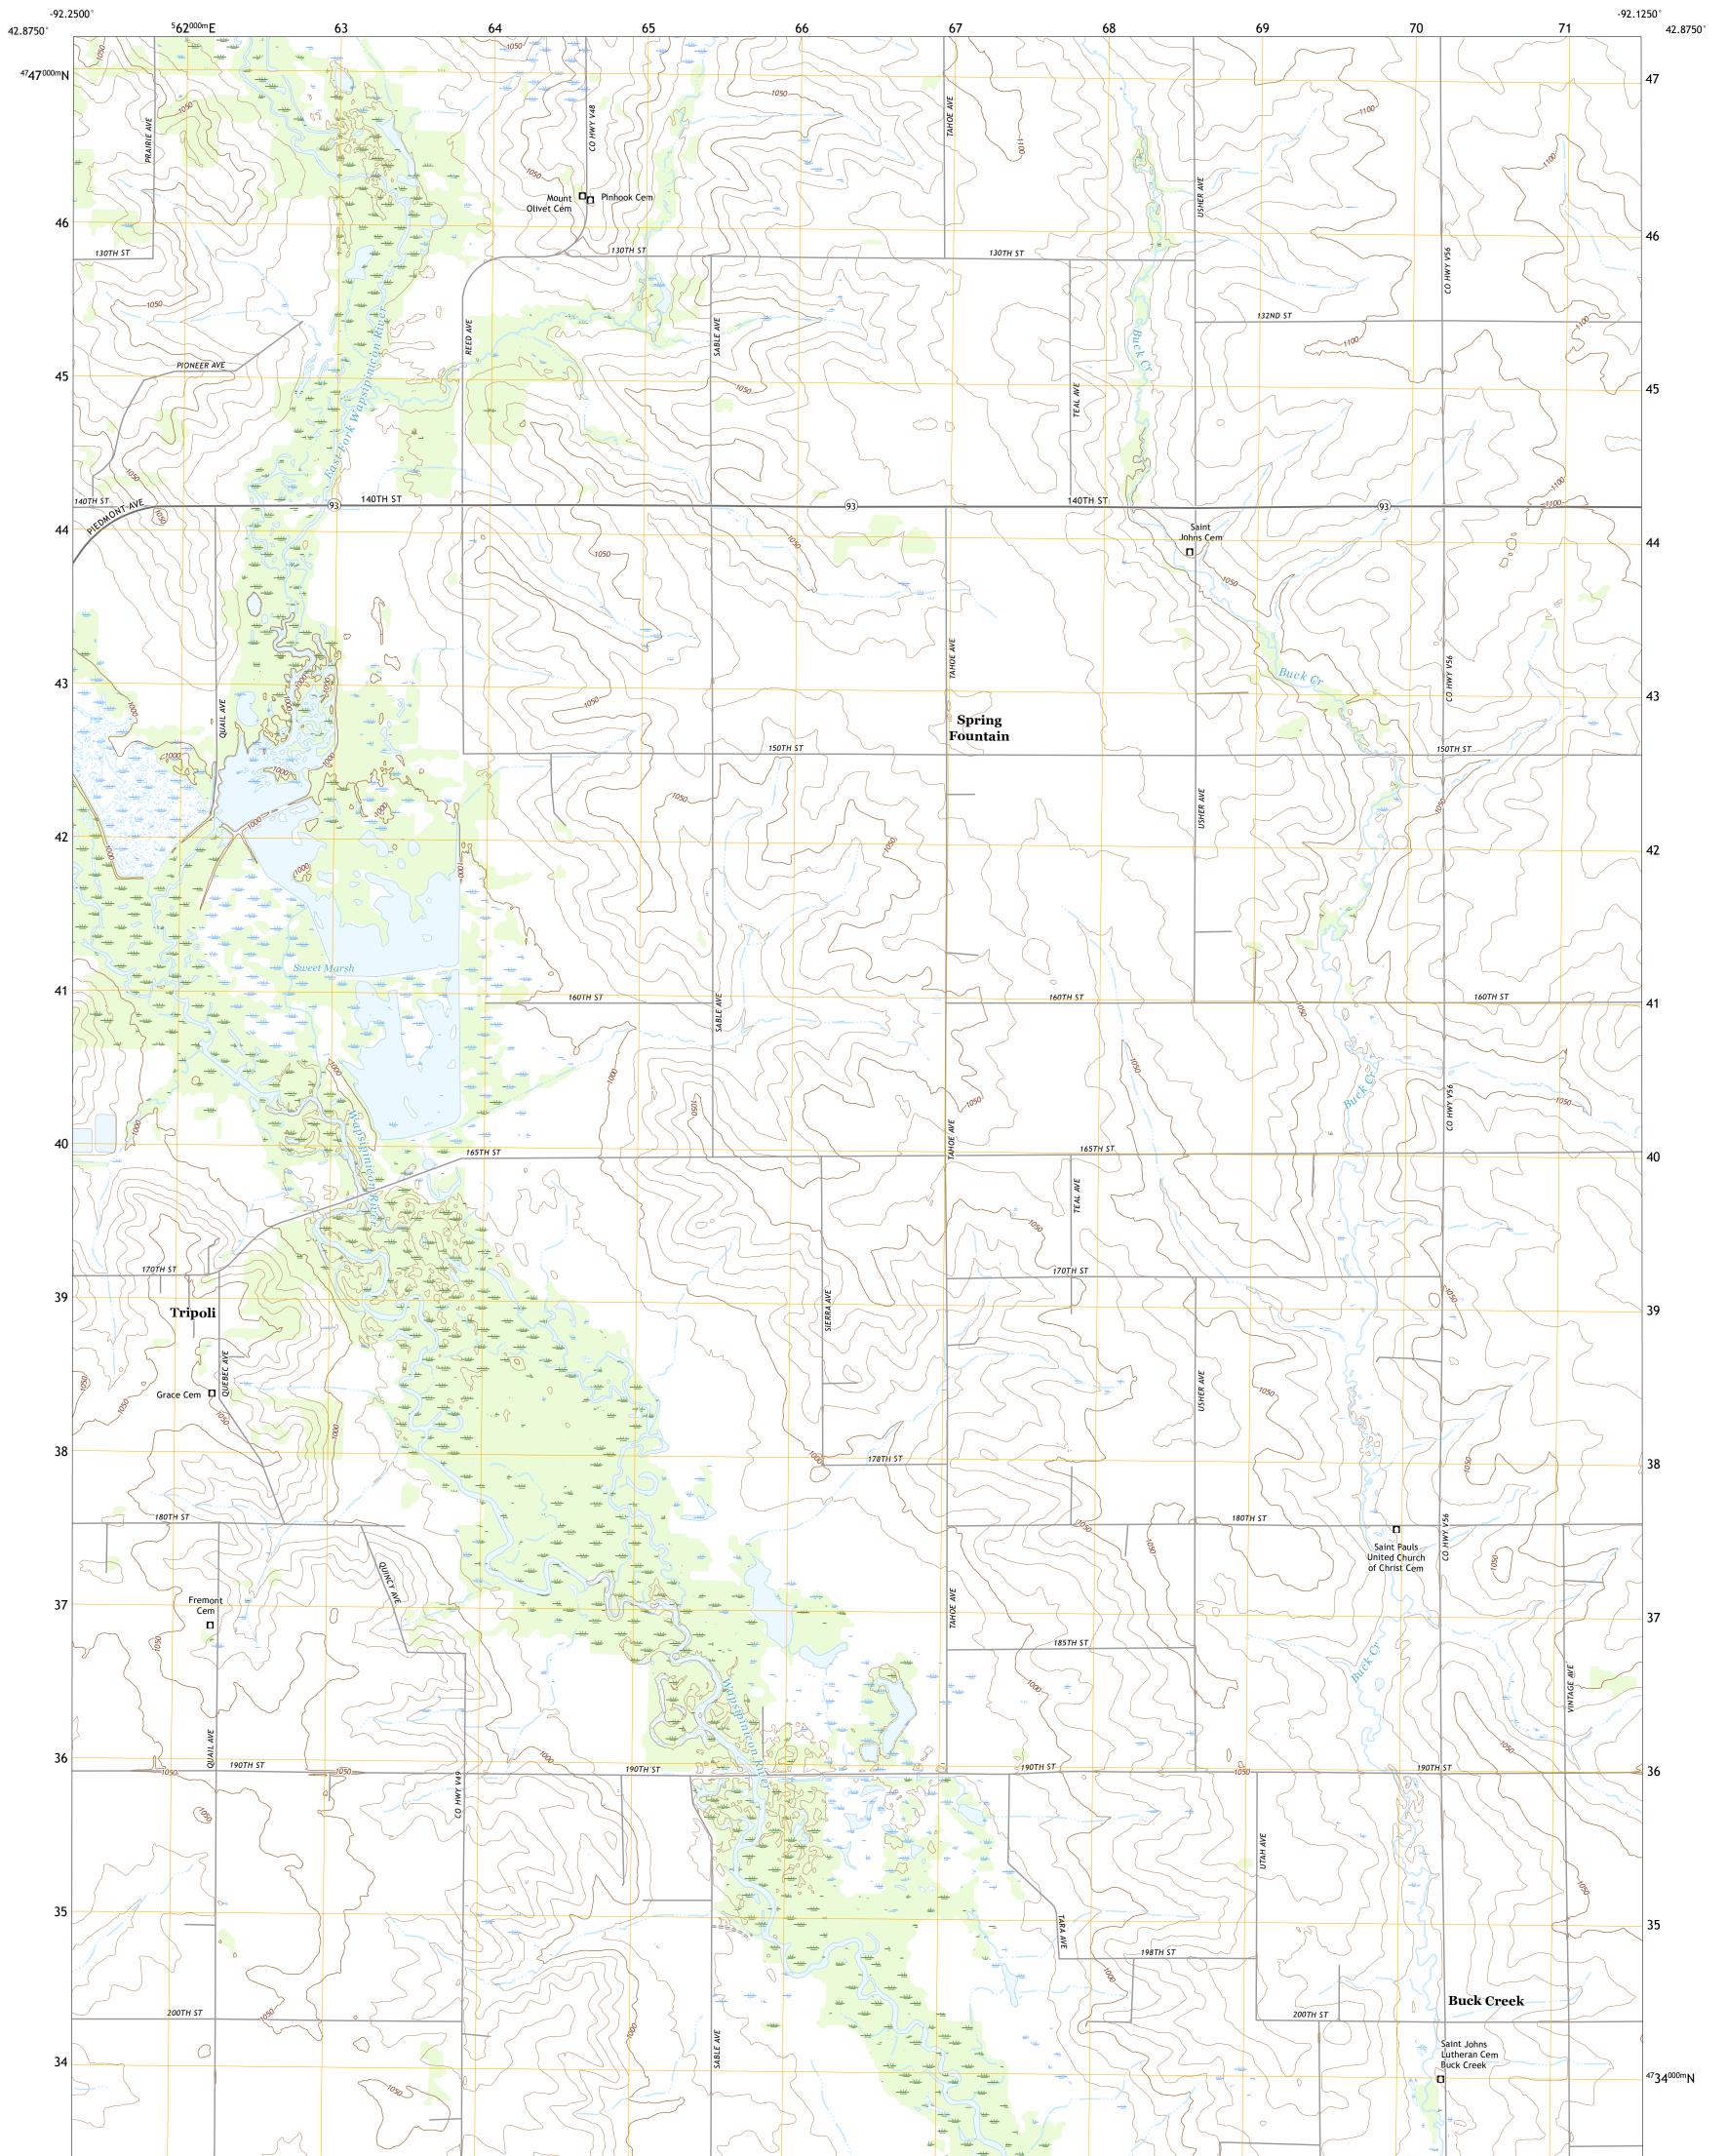

## U.S. DEPARTMENT OF THE INTERIOR U.S. GEOLOGICAL SURVEY

SUMNER SW QUADRANGLE IOWA - BREMER COUNTY 7.5-MINUTE SERIES

Produced by the United States Geological Survey North American Datum of 1983 (NAD83) World Geodetic System of 1984 (WGS84). Projection and 1 000-meter grid:Universal Transverse Mercator, Zone 15T This map is not a legal document. Boundaries may be generalized for this map scale. Private lands within government reservations may not be shown. Obtain permission before entering private lands.

Imagery......NAIP, August 2017 - October 2017 Roads.......GNIS, 1979 - 2021 Hydrography......GNIS, 1979 - 2021 Contours.....National Hydrography Dataset, 2004 - 2021 Contours.....National Elevation Dataset, 2012 Boundaries.....Multiple sources; see metadata file 2019 - 2021 Public Land Survey System......BLM, 2020 Wetlands.....BKS National Wetlands Inventory Not Available