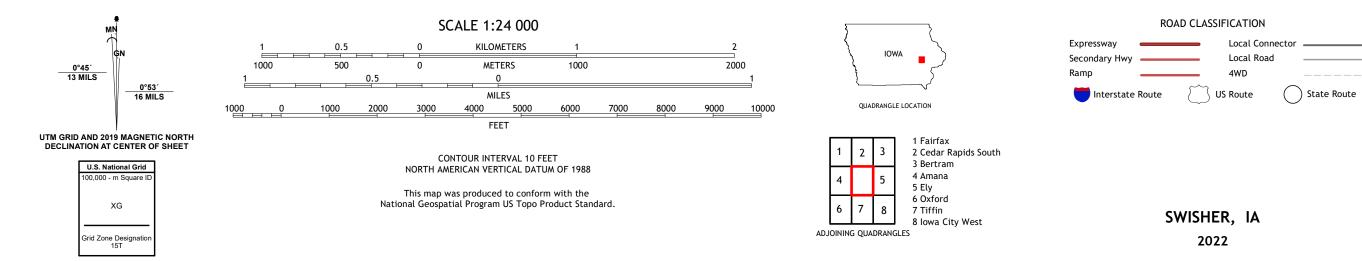

## U.S. DEPARTMENT OF THE INTERIOR U.S. GEOLOGICAL SURVEY

SWISHER QUADRANGLE IOWA 7.5-MINUTE SERIES

Produced by the United States Geological Survey North American Datum of 1983 (NAD83) World Geodetic System of 1984 (WGS84). Projection and 1 000-meter grid:Universal Transverse Mercator, Zone 15T This map is not a legal document. Boundaries may be generalized for this map scale. Private lands within government reservations may not be shown. Obtain permission before entering private lands.