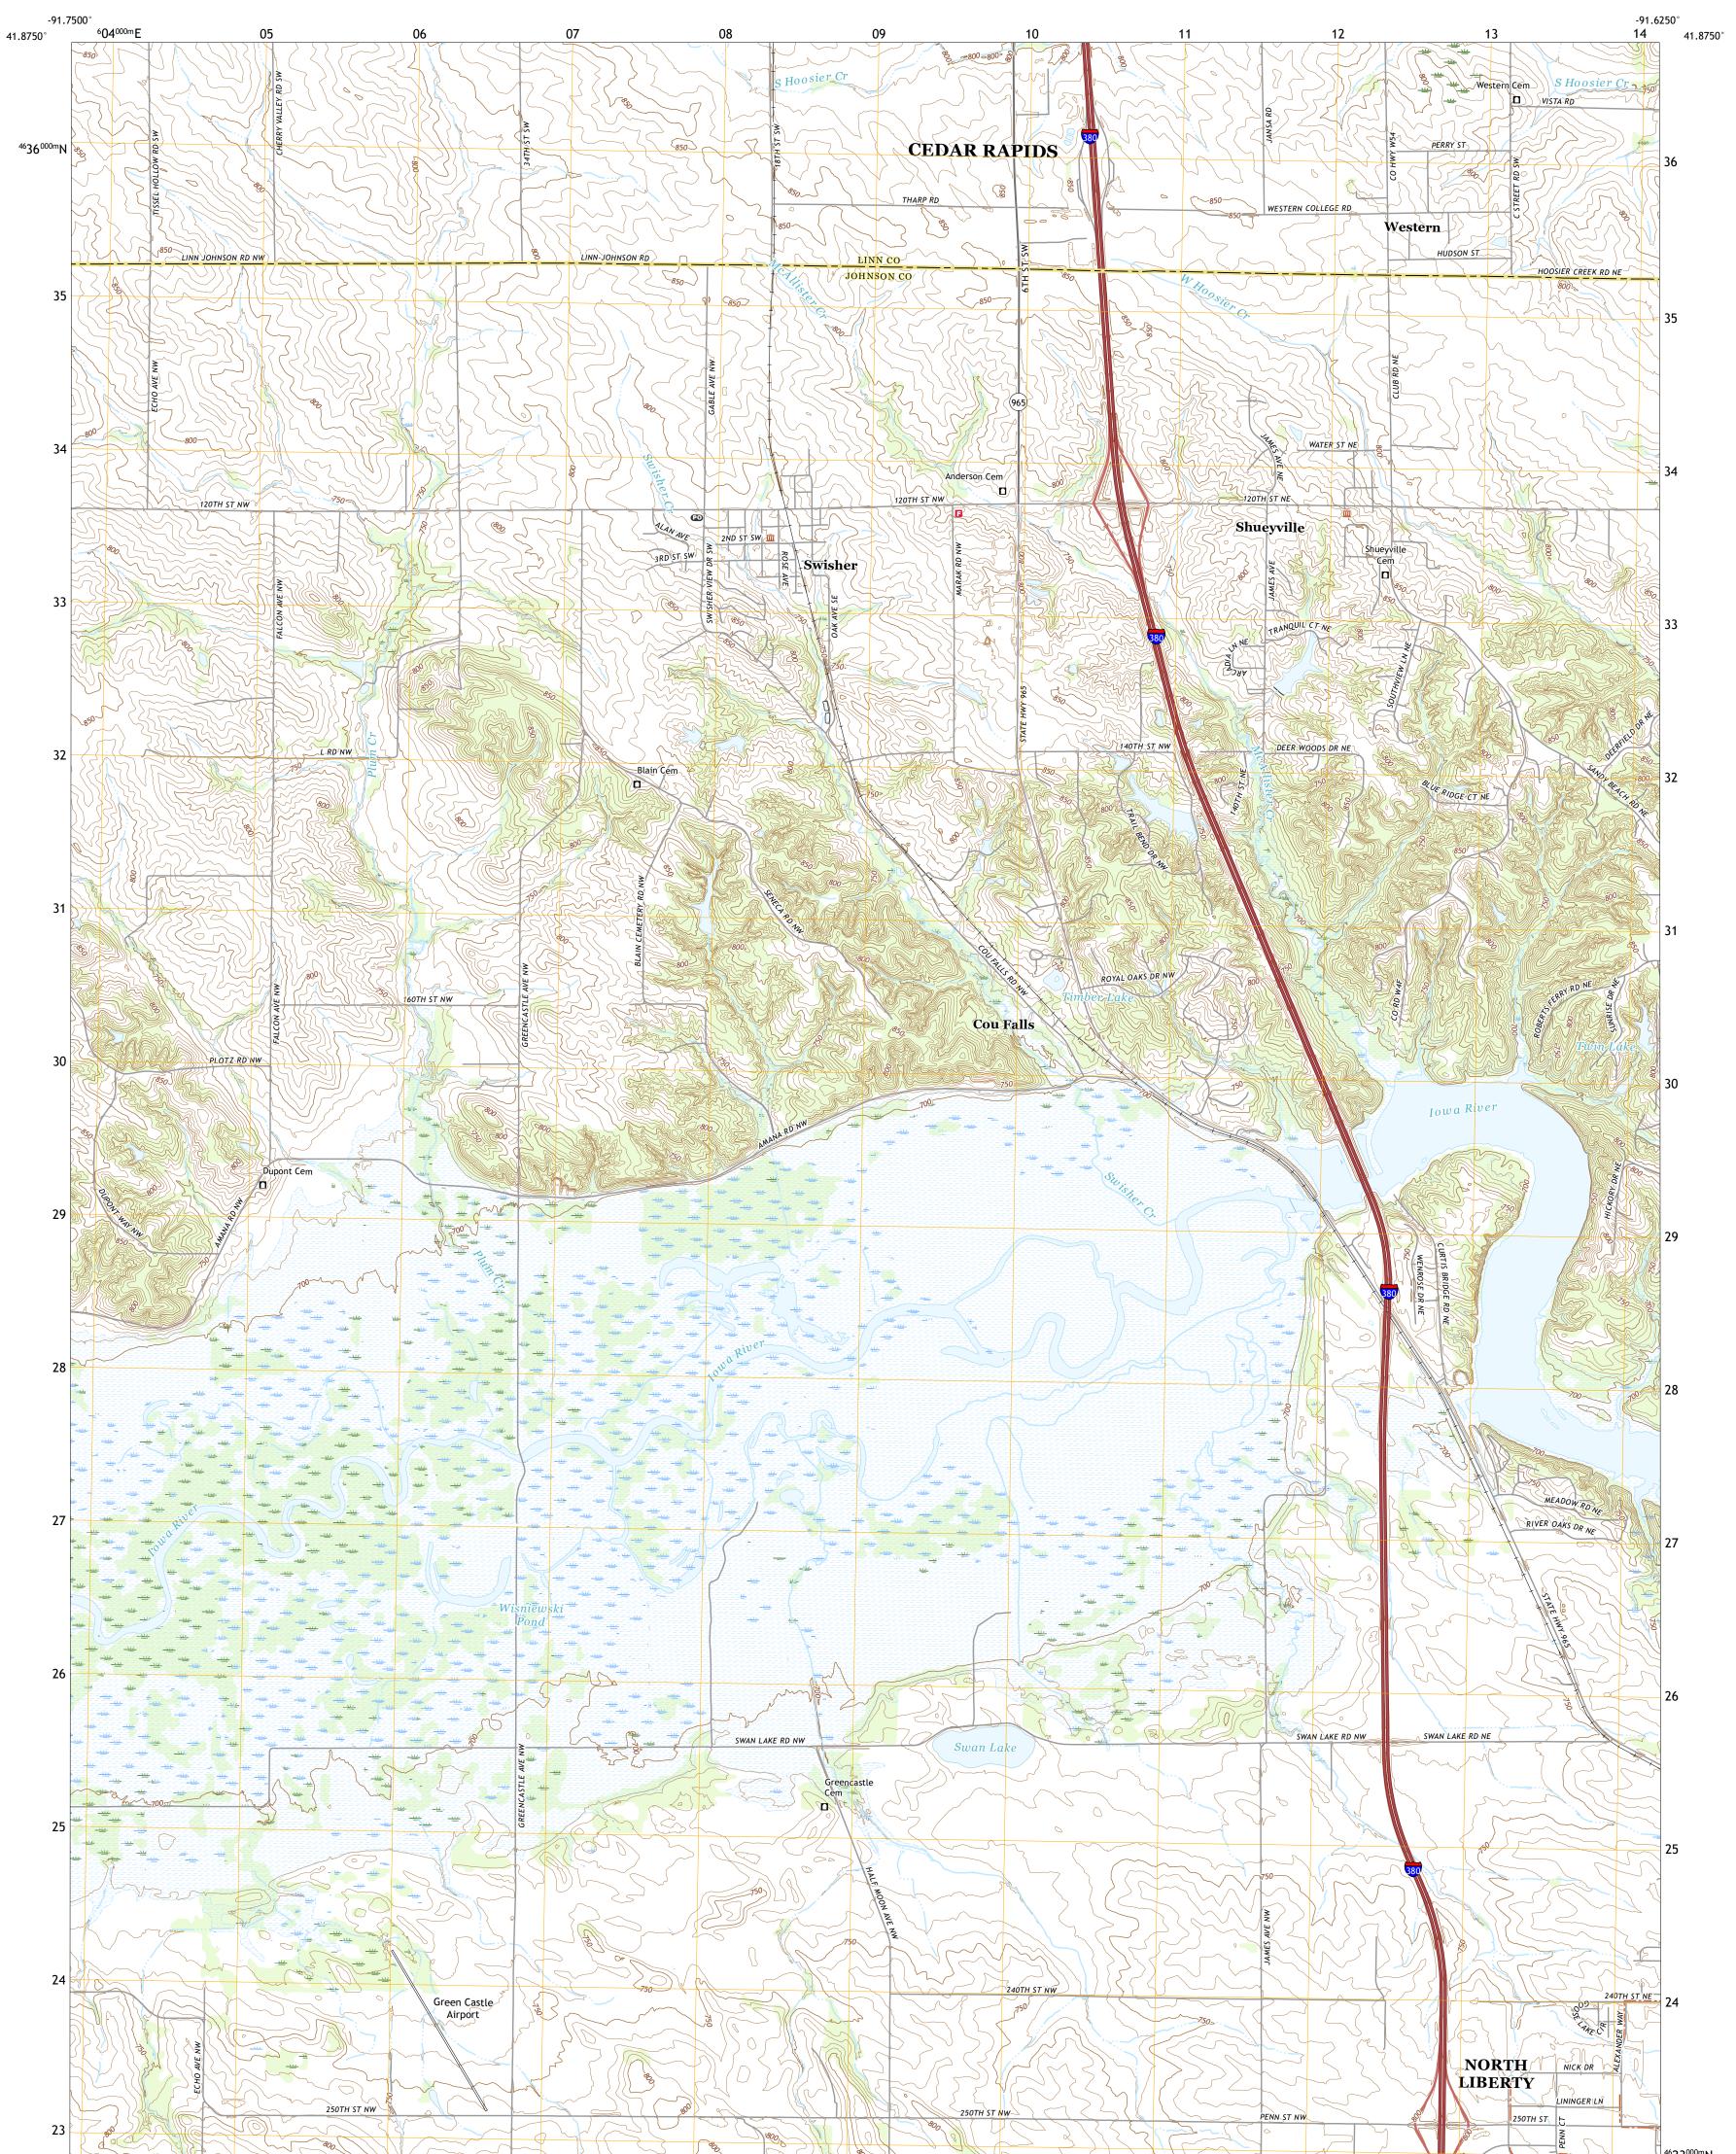

## U.S. DEPARTMENT OF THE INTERIOR U.S. GEOLOGICAL SURVEY

SWISHER QUADRANGLE IOWA 7.5-MINUTE SERIES

Produced by the United States Geological Survey North American Datum of 1983 (NAD83) World Geodetic System of 1984 (WGS84). Projection and 1 000-meter grid:Universal Transverse Mercator, Zone 15T This map is not a legal document. Boundaries may be generalized for this map scale. Private lands within government reservations may not be shown. Obtain permission before entering private lands.

Imagery......NAIP, August 2017 - October 2017 Roads......GNIS, 1979 - 2021 Hydrography......GNIS, 1979 - 2021 Hydrography......National Hydrography Dataset, 2006 - 2018 Contours.....National Elevation Dataset, 1999 Boundaries.....Multiple sources; see metadata file 2019 - 2021 Public Land Survey System......BLM, 2020 Wetlands......BLM, 2020